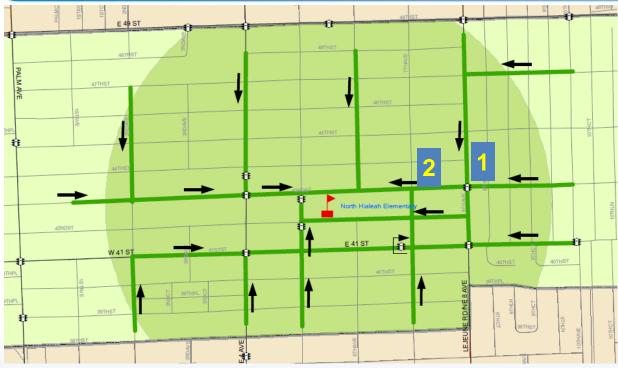

## North Hialeah Elementary

- Typical improvements
  - Sidewalks, crosswalks, and signage
  - School zone flashers
  - Rectangular rapid flashing beacons (Enhancer)
- Approximate cost \$120,000\*

\*Includes contingency, mobilization, maintenance of traffic, preliminary engineering, and construction engineering inspection costs.