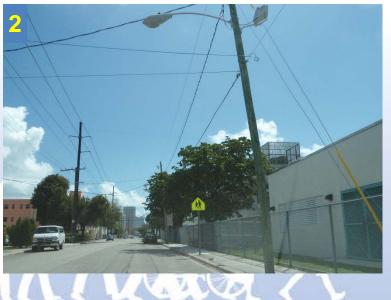

# **Phyllis Ruth Miller Elementary**

- Typical improvements
  - Sidewalks, crosswalks, and signage
  - Countdown pedestrian signals
- Approximate cost \$75,000\*

\*Includes contingency, mobilization, maintenance of traffic, preliminary engineering, and construction engineering inspection costs.