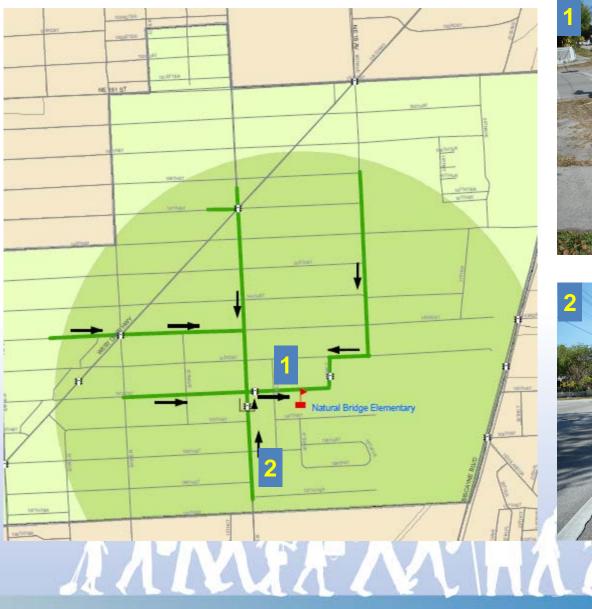

# Natural Bridge Elementary

- Typical improvements
  - Sidewalks, crosswalks, and signage
  - School zone flashers, speed feedback signs, and rectangular rapid flashing beacons
  - Remove pedestrian signal on NE 16 Avenue
- Approximate cost \$130,000\*

\*Includes contingency, mobilization, maintenance of traffic, preliminary engineering, and construction engineering inspection costs.