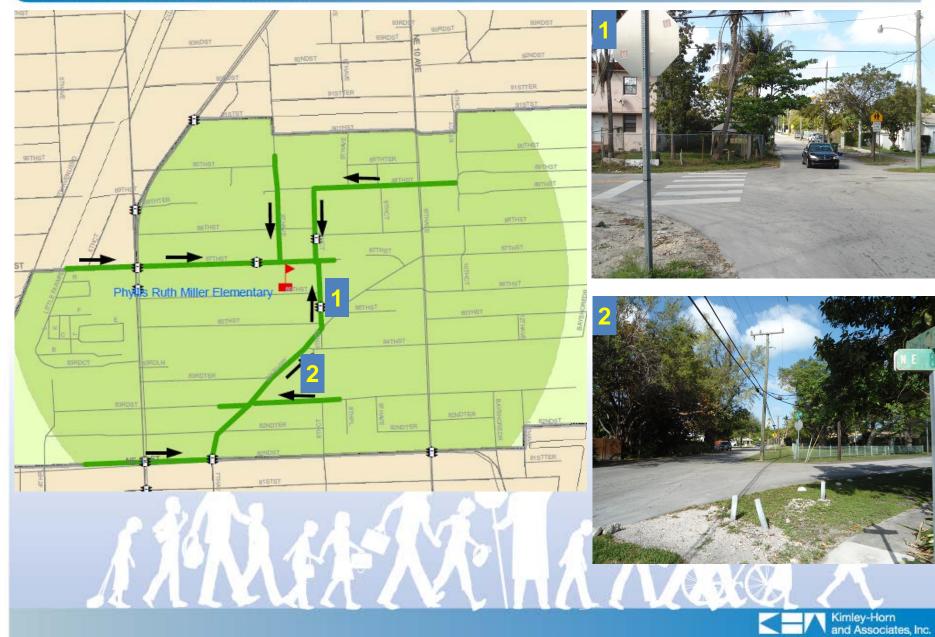

# **Phyllis Ruth Miller Elementary**

- Typical improvements
  - Sidewalks, crosswalks, and signage
  - Countdown pedestrian signals
- Approximate cost \$75,000\*

\*Includes contingency, mobilization, maintenance of traffic, preliminary engineering, and construction engineering inspection costs.