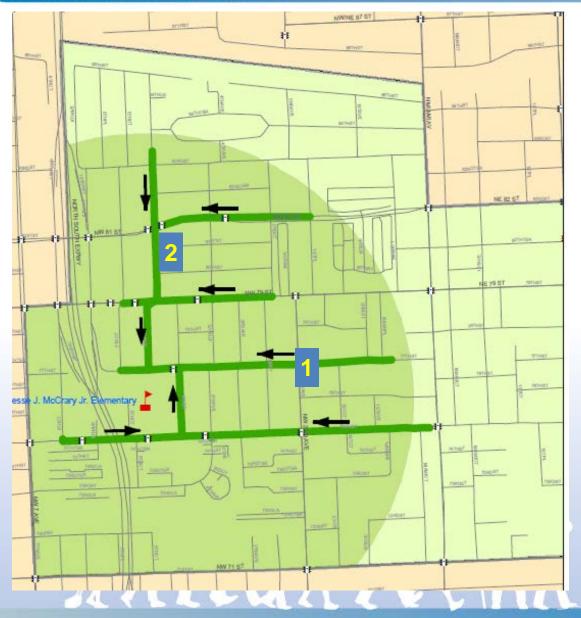

## Jesse J. McCrary Jr. Elementary

- Typical improvements
  - Sidewalks and crosswalks
  - Signal upgrades
- Approximate cost \$125,000\*

\*Includes contingency, mobilization, maintenance of traffic, preliminary engineering, and construction engineering inspection costs.