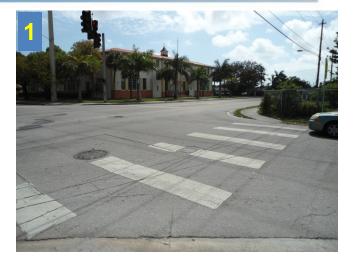

## Jesse J. McCrary Jr. Elementary

- Typical improvements
  - Sidewalks and crosswalks
  - Signal upgrades
- Approximate cost \$125,000\*

\*Includes contingency, mobilization, maintenance of traffic, preliminary engineering, and construction engineering inspection costs.