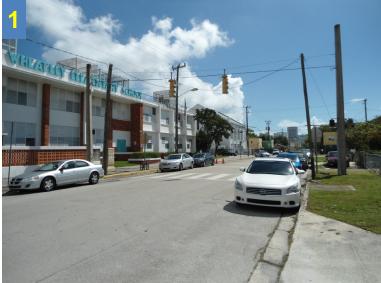

# **Phyllis Ruth Miller Elementary**

- Typical improvements
  - Sidewalks, crosswalks, and signage
  - Countdown pedestrian signals
- Approximate cost \$75,000\*

\*Includes contingency, mobilization, maintenance of traffic, preliminary engineering, and construction engineering inspection costs.