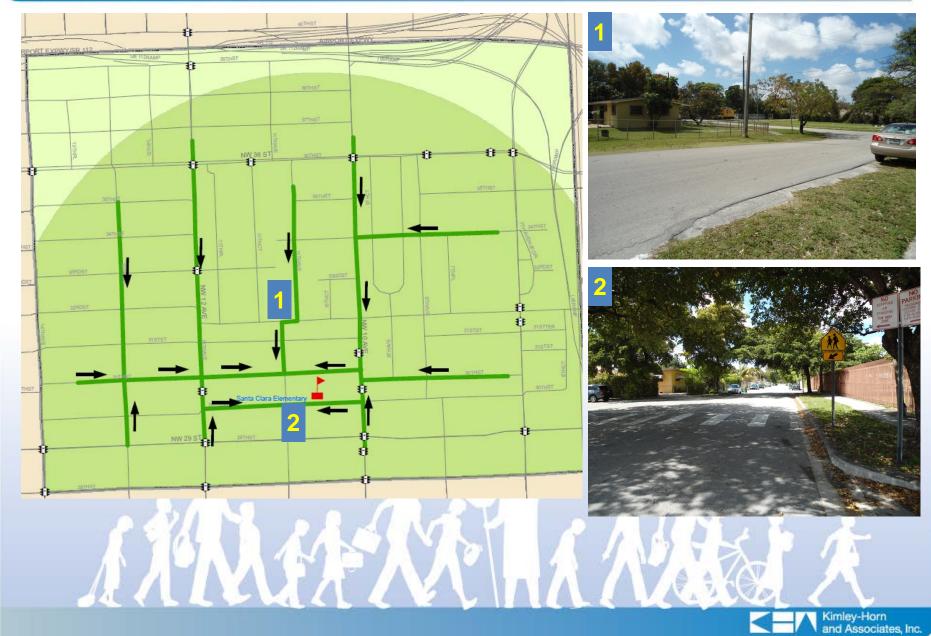

## Santa Clara Elementary

- Typical improvements
  - Sidewalks, crosswalks, and signage
  - Countdown pedestrian signals
- Approximate cost \$120,000\*

\*Includes contingency, mobilization, maintenance of traffic, preliminary engineering, and construction engineering inspection costs.