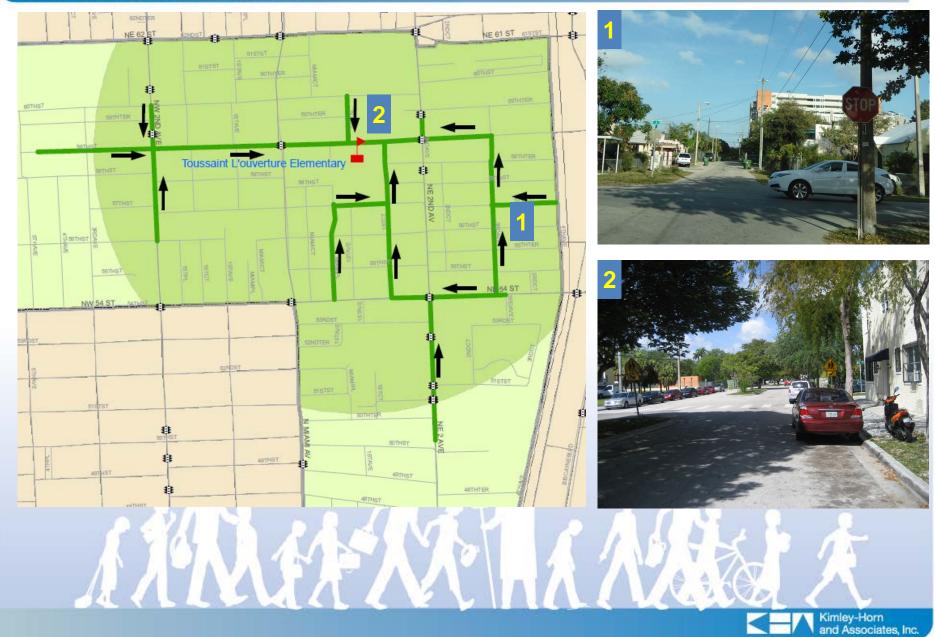

## **Toussaint L'ouverture Elementary**

- Typical improvements
  - Sidewalks, crosswalks, and signage
  - Rectangular rapid flashing beacons (enhancer)
  - Countdown pedestrian signals
- Approximate cost \$155,000\*

\*Cost estimate is being revised to incorporate additional improvements.