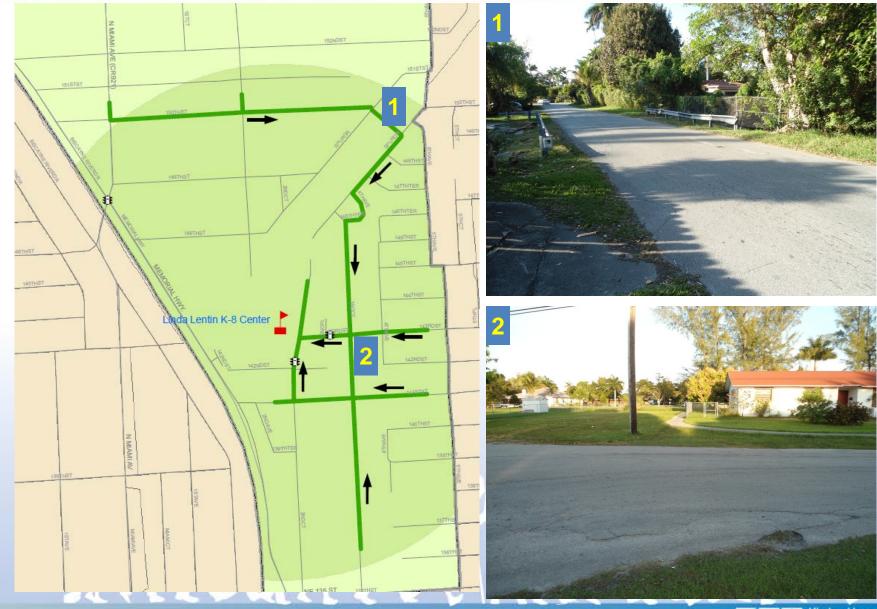

## Linda Lentin K-8 Center

- Typical improvements

   Sidewalks, crosswalks, and signage
- Approximate cost \$170,000\*

\*Includes contingency, mobilization, maintenance of traffic, preliminary engineering, and construction engineering inspection costs.