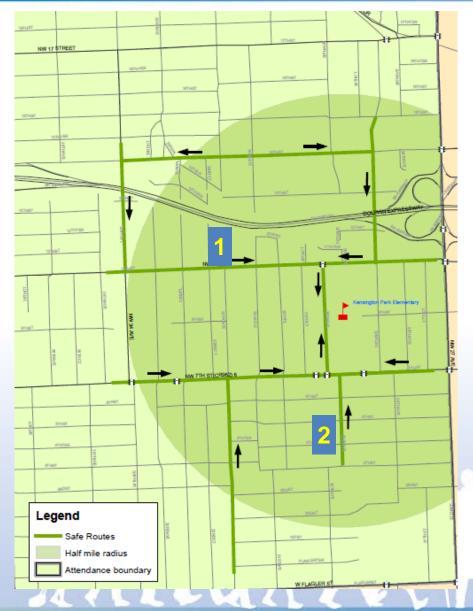

## **Kensington Park Elementary**

- Typical improvements
  - Sidewalks, crosswalks, and signage
  - School zone flashers
- Approximate cost \$135,000\*

\*Includes contingency, mobilization, maintenance of traffic, preliminary engineering, and construction engineering inspection costs.