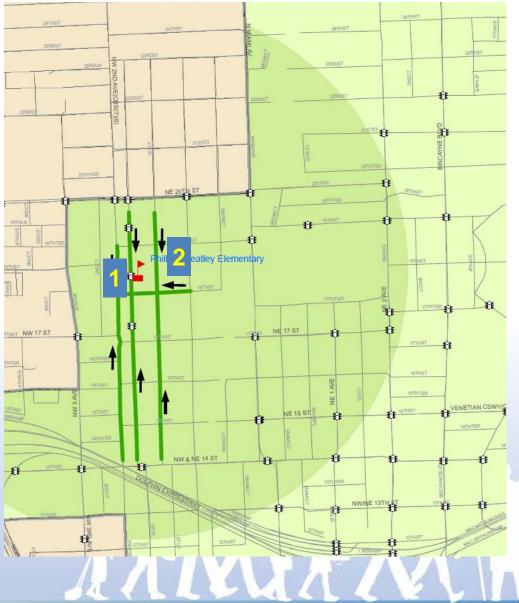

# **Phillis Wheatley Elementary**

- Typical improvements
  - Sidewalks, crosswalks, and signage
  - School zone flashers and speed feedback signs
- Approximate cost \$125,000\*

\*Includes contingency, mobilization, maintenance of traffic, preliminary engineering, and construction engineering inspection costs.