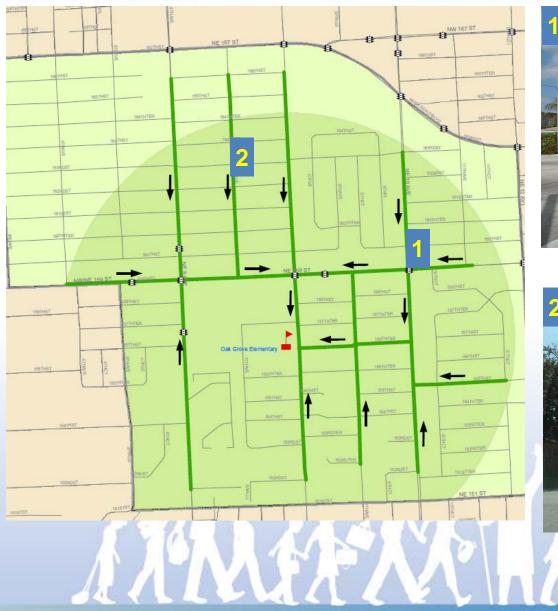

## **Oak Grove Elementary**

- Typical improvements
  - Sidewalks, crosswalks, and signage
  - School zone flashers and speed feedback signs
  - Traffic signal upgrades
- Approximate cost \$200,000\*

\*Includes contingency, mobilization, maintenance of traffic, preliminary engineering, and construction engineering inspection costs.