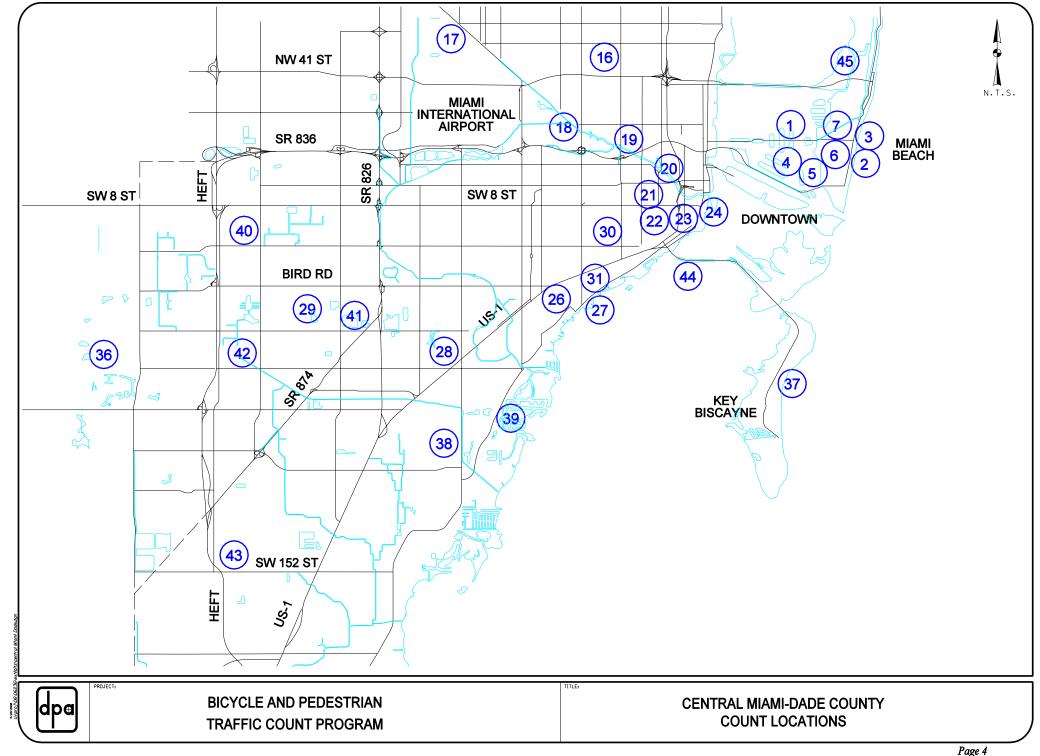

The MPO selected 45 locations throughout the county for data collection. These 45 locations were selected based on existing pedestrian activities and possible future improvements. The locations were divided into two different types of data collection: point counts and intersection counts. Point counts consist of collecting pedestrian and bicycle data along a roadway segment or pedestrian facility (trail, pedestrian bridge, etc.) near a specific location. Intersection counts collect pedestrian and bicycle data at or near an intersections crosswalks. The 45 locations throughout the county can be seen in the next page.

## **Traffic Count Locations**

| ID | Type of Count | Location                                          |
|----|---------------|---------------------------------------------------|
| 1  | Point         | Venetian Causeway @ Rive Alto Island              |
| 2  | Intersection  | Washington Avenue @ 16 Street                     |
| 3  | Point         | Collins Avenue @ 16 Street                        |
| 4  | Point         | 5 Street @ Meridian Avenue                        |
| 5  | Intersection  | Ocean Drive @ 10 Street                           |
| 6  | Point         | Alton Road @ 16 Street                            |
| 7  | Point         | West Avenue @ 16 Street                           |
| 8  | Point         | 71 Street Bridge @ Bay Drive                      |
| 9  | Intersection  | Sunny Isles Causeway @ Oleta River State Rec Area |
| 10 | Point         | Snake Creek Trail @ NE 177 Street                 |
| 11 | Point         | Turnberry Isle Path @ Aventura Boulevard          |
| 12 | Intersection  | NE 125 Street @ NE 6 Avenue                       |
| 13 | Intersection  | Biscayne Boulevard @ NE 135 Street                |
| 14 | Intersection  | NW 27 Avenue @ NW 103 Street                      |
| 15 | Intersection  | NW 27 Avenue @ NW 79 Street                       |
| 16 | Intersection  | NW 22 Avenue @ NW 62 Street                       |
| 17 | Point         | W 5 Avenue Pedestrian Bridge @ Okeechobee Road    |
| 18 | Point         | NW 27 Avenue @ Miami River                        |
| 19 | Point         | NW 12 Avenue @ Miami River                        |
| 20 | Point         | Flagler Street @ Miami River                      |
| 21 | Point         | SW 1 Street @ Miami River                         |
| 22 | Point         | SW 2 Avenue @ Miami Riveer                        |
| 23 | Point         | Miami Avenue @ Miami River                        |
| 24 | Point         | Brickell Avenue @ Miami River                     |
| 25 | Point         | I-95 @ NW 146 Street                              |
| 26 | Intersection  | Grand Avenue @ SW 37 Avenue                       |
| 27 | Intersection  | S Bayshore Drive @ SE 32 Road                     |
| 28 | Intersection  | M-Path @ Red Road                                 |
| 29 | Intersection  | SW 48 Street @ SW 97 Avenue                       |
| 30 | Point         | S Miami Avenue @ SE 15 Road                       |
| 31 | Intersection  | SW 27 Avenue @ Bird Road                          |
| 32 | Intersection  | Krome Avenue @ SW 320 Street                      |
| 33 | Intersection  | SW 87 Avenue @ SW 212 Street                      |
| 34 | Point         | South Dade Trail @ SW 216 Street                  |
| 35 | Point         | Black Creek Canal @ SW 127 Avenue                 |
| 36 | Intersection  | SW 68 Street @ SW 142 Avenue                      |
| 37 | Intersection  | Crandon Boulevard @ E Heather Drive               |
| 38 | Intersection  | Red Road @ SW 105 Street Pedestrian Bridge        |
| 39 | Point         | Old Cutler Road @ Matheson Park Entrance          |
| 40 | Intersection  | Coral Way @ SW 107 Avenue                         |
| 41 | Intersection  | SW 56 Street @ Tropical Park Entrance             |
| 42 | Intersection  | SW 72 Street @ SW 107 Avenue                      |
| 43 | Intersection  | SW 152 Street @ SW 112 Avenue                     |
| 44 | Point         | Rickenbacker Causeway @ Tollbooth                 |
| 45 | Intersection  | 41 Street @ Pinetree Drive                        |