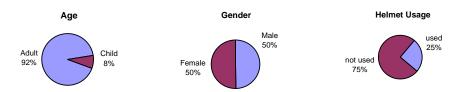

## **Snake Creek Trail near NE 177 Street** Location 10 **Point Survey**

## **Summer Data Summary**

|                                    | •                                   | anninoi Data Gamini | <i>,</i>                              |            |
|------------------------------------|-------------------------------------|---------------------|---------------------------------------|------------|
| Mode                               | Weekday (7/10/07, 7:00AM - 9:00 AM) |                     | Saturday (8/11/07, 12:00 PM - 2:00 PM |            |
| Wode                               | Total                               | Percentage          | Total                                 | Percentage |
| Bicycle                            | 5                                   | 22%                 | 4                                     | 11%        |
| Rollerblades / Skates /<br>Scooter | 0                                   | 0%                  | 0                                     | 0%         |
| Jogger                             | 1                                   | 4%                  | 2                                     | 6%         |
| Walker                             | 17                                  | 74%                 | 25                                    | 69%        |
| Walker with Dog                    | 0                                   | 0%                  | 3                                     | 8%         |
| Walker with Stroller               | 0                                   | 0%                  | 2                                     | 6%         |
| Wheelchair User                    | 0                                   | 0%                  | 0                                     | 0%         |
| Direction                          |                                     | •                   |                                       |            |

| Northbound | 16 | 70% | 18 | 50% |
|------------|----|-----|----|-----|
| Southbound | 7  | 30% | 18 | 50% |
| Eastbound  | 0  | 0%  | 0  | 0%  |
| Westbound  | 0  | 0%  | 0  | 0%  |