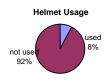

| 0%         | 0                                      | 0%         |  |
| Wheelchair User                    | 0                                  | 0%         | 0                                      | 0%         |  |
| Inersection Side                   |                                    |            |                                        |            |  |
| North Side                         | 2                                  | 8%         | 7                                      | 27%        |  |
| South Side                         | 3                                  | 12%        | 2                                      | 8%         |  |

 South Side
 3
 12%
 2
 8%

 East Side
 6
 23%
 2
 8%

 West Side
 15
 58%
 15
 58%

 Total
 26
 26
 26







#### SW 72 Street at SW 107 Avenue Location 42 Intersection Survey



#### **Summer Data Summary**

| Summer Data Summary                |                  |                        |                     |                         |  |
|------------------------------------|------------------|------------------------|---------------------|-------------------------|--|
| Mode                               | Weekday (7/20/07 | /07, 7:00AM - 9:00 AM) | Saturday (8/11/07/0 | 07, 12:00 PM - 2:00 PM) |  |
| Wode                               | Total            | Percentage             | Total               | Percentage              |  |
| Bicycle                            | 4                | 4%                     | 7                   | 8%                      |  |
| Rollerblades / Skates /<br