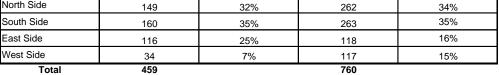

North Side 68 12% 126 31% South Side 25% 4 1% 100 East Side 25% 315 54% 102 West Side 201 34% 77 19% Total 588 405