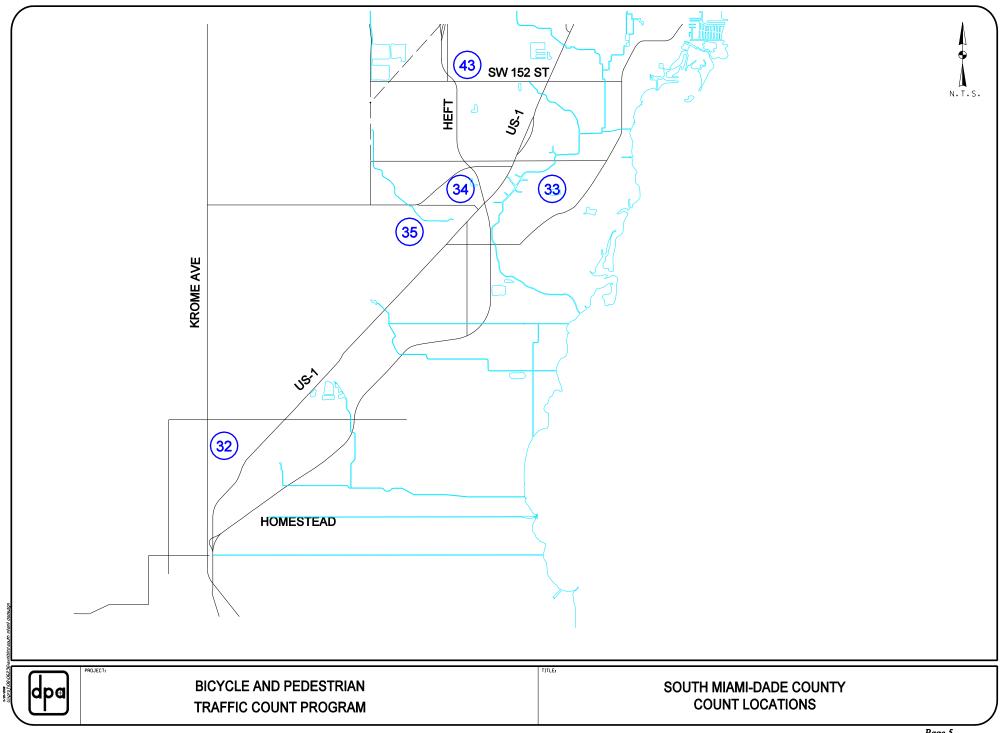

The MPO selected 45 locations throughout the county for data collection. These 45 locations were selected based on existing pedestrian activities and possible future improvements. The locations were divided into two different types of data collection: point counts and intersection counts. Point counts consist of collecting pedestrian and bicycle data along a roadway segment or pedestrian facility (trail, pedestrian bridge, etc.) near a specific location. Intersection counts collect pedestrian and bicycle data at or near an intersections crosswalks. The 45 locations throughout the county can be seen in the next page.

## **Traffic Count Locations**

| ID | Type of Count | Location                                          |
|----|---------------|---------------------------------------------------|
| 1  | Point         | Venetian Causeway @ Rive Alto Island              |
| 2  | Intersection  | Washington Avenue @ 16 Street                     |
| 3  | Point         | Collins Avenue @ 16 Street                        |
| 4  | Point         | 5 Street @ Meridian Avenue                        |
| 5  | Intersection  | Ocean Drive @ 10 Street                           |
| 6  | Point         | Alton Road @ 16 Street                            |
| 7  | Point         | West Avenue @ 16 Street                           |
| 8  | Point         | 71 Street Bridge @ Bay Drive                      |
| 9  | Intersection  | Sunny Isles Causeway @ Oleta River State Rec Area |
| 10 | Point         | Snake Creek Trail @ NE 177 Street                 |
| 11 | Point         | Turnberry Isle Path @ Aventura Boulevard          |
| 12 | Intersection  | NE 125 Street @ NE 6 Avenue                       |
| 13 | Intersection  | Biscayne Boulevard @ NE 135 Street                |
| 14 | Intersection  | NW 27 Avenue @ NW 103 Street                      |
| 15 | Intersection  | NW 27 Avenue @ NW 79 Street                       |
| 16 | Intersection  | NW 22 Avenue @ NW 62 Street                       |
| 17 | Point         | W 5 Avenue Pedestrian Bridge @ Okeechobee Road    |
| 18 | Point         | NW 27 Avenue @ Miami River                        |
| 19 | Point         | NW 12 Avenue @ Miami River                        |
| 20 | Point         | Flagler Street @ Miami River                      |
| 21 | Point         | SW 1 Street @ Miami River                         |
| 22 | Point         | SW 2 Avenue @ Miami Riveer                        |
| 23 | Point         | Miami Avenue @ Miami River                        |
| 24 | Point         | Brickell Avenue @ Miami River                     |
| 25 | Point         | I-95 @ NW 146 Street                              |
| 26 | Intersection  | Grand Avenue @ SW 37 Avenue                       |
| 27 | Intersection  | S Bayshore Drive @ SE 32 Road                     |
| 28 | Intersection  | M-Path @ Red Road                                 |
| 29 | Intersection  | SW 48 Street @ SW 97 Avenue                       |
| 30 | Point         | S Miami Avenue @ SE 15 Road                       |
| 31 | Intersection  | SW 27 Avenue @ Bird Road                          |
| 32 | Intersection  | Krome Avenue @ SW 320 Street                      |
| 33 | Intersection  | SW 87 Avenue @ SW 212 Street                      |
| 34 | Point         | South Dade Trail @ SW 216 Street                  |
| 35 | Point         | Black Creek Canal @ SW 127 Avenue                 |
| 36 | Intersection  | SW 68 Street @ SW 142 Avenue                      |
| 37 | Intersection  | Crandon Boulevard @ E Heather Drive               |
| 38 | Intersection  | Red Road @ SW 105 Street Pedestrian Bridge        |
| 39 | Point         | Old Cutler Road @ Matheson Park Entrance          |
| 40 | Intersection  | Coral Way @ SW 107 Avenue                         |
| 41 | Intersection  | SW 56 Street @ Tropical Park Entrance             |
| 42 | Intersection  | SW 72 Street @ SW 107 Avenue                      |
| 43 | Intersection  | SW 152 Street @ SW 112 Avenue                     |
| 44 | Point         | Rickenbacker Causeway @ Tollbooth                 |
| 45 | Intersection  | 41 Street @ Pinetree Drive                        |