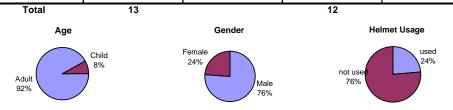

| 0                                      | 0%         |  |
| Inersection Side                   |                                     |            |                                        |            |  |
| North Side                         | 3                                   | 23%        | 1                                      | 8%         |  |
| South Side                         | 1                                   | 8%         | 3                                      | 25%        |  |
| East Side                          | 9                                   | 69%        | 6                                      | 50%        |  |
| West Side                          | 0                                   | 0%         | 2                                      | 17%        |  |



### SW 48 Street at SW 97 Avenue Location 29 Intersection Survey



| Summer Data Summary                |                                     |            |                                        |            |  |
|------------------------------------|-------------------------------------|------------|----------------------------------------|------------|--|
| Mode                               | Weekday (7/10/07, 7:00AM - 9:00 AM) |            | Saturday (7/21/07, 12:00 PM - 2:00 PM) |            |  |
|                                    | Total                               | Percentage | Total                                  | Percentage |  |
| Bicycle                            | 1                                   | 100%       | 4                                      | 50%