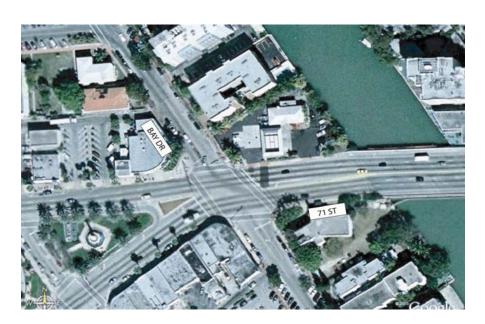

| 55%        | 54                                     | 59%        |
| Walker with Dog                    | 3                                  | 4%         | 6                                      | 7%         |
| Walker with Stroller               | 6                                  | 8%         | 0                                      | 0%         |
| Wheelchair User                    | 0                                  | 0%         | 0                                      | 0%         |
| Direction                          |                                    |            |                                        |            |

#### Northbound 29 54 39% 59% Southbound 41% 45 61% 38 Eastbound 0% 0 0% 0 Westbound 0 0% 0 0%



## 71 Street Bridge near Bay Drive Location 8 Point Survey



## Winter Data Summary

| winter Data Summary                |                                    |            |                                       |            |  |  |
|------------------------------------|------------------------------------|------------|---------------------------------------|------------|--|--|
| Mode                               | Weekday (2/1/07, 7:00AM - 9:00 AM) |            | Saturday (2/10/07, 12:00 PM - 2:00 PM |            |  |  |
| Wode                               | Total                              | Percentage | Total                                 | Percentage |  |  |
| Bicycle                            | 5                                  | 7%         | 59                                    | 22%        |  |  |
| Rollerblades / Skates /<br>Scoot