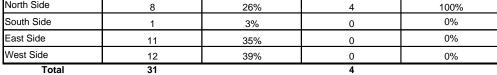

## Sunny Isles Causeway at Oleta River State Rec Area Location 9 Intersection Survey

Winter Data Summary

|                                    |                 | William Bata Gallinia | *· y               | Winter Data Cammary |  |  |  |  |  |  |
|------------------------------------|-----------------|-----------------------|--------------------|---------------------|--|--|--|--|--|--|
| Mada                               | Weekday (1/31/0 | 7, 7:00AM - 9:00 AM)  | Saturday (2/24/07, | 12:00 PM - 2:00 PM) |  |  |  |  |  |  |
| Mode                               | Total           | Percentage            | Total              | Percentage          |  |  |  |  |  |  |
| Bicycle                            | 12              | 13%                   | 14                 | 20%                 |  |  |  |  |  |  |
| Rollerblades / Skates /<br>Scooter | 4               | 4%                    | 3                  | 4%                  |  |  |  |  |  |  |
| Jogger                             | 13              | 14%                   | 6                  | 9%                  |  |  |  |  |  |  |
| Walker                             | 55              | 58%                   | 40                 | 58%                 |  |  |  |  |  |  |
| Walker with Dog                    | 6               | 6%                    | 1                  | 1%                  |  |  |  |  |  |  |
| Walker with Stroller               | 4               | 4%                    | 5                  | 7%                  |  |  |  |  |  |  |
| Wheelchair User                    | 1               | 1%                    | 0                  | 0%                  |  |  |  |  |  |  |
| Inersection Side                   |                 |                       |                    |                     |  |  |  |  |  |  |
| North Side                         | 30              | 32%                   | 59                 | 86%                 |  |  |  |  |  |  |
| South Side                         | 19              | 20%                   | 9                  | 13%                 |  |  |  |  |  |  |
| East Side                          | 24              | 25%                   | 1                  | 1%                  |  |  |  |  |  |  |
| West Side                          | 22              | 23%                   | 0                  | 0%                  |  |  |  |  |  |  |