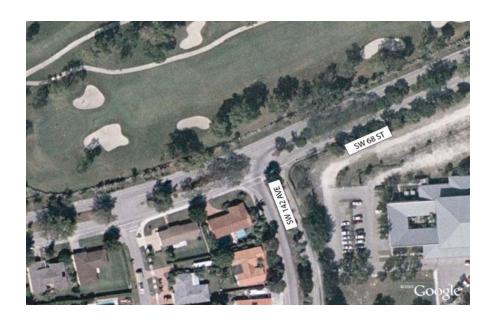

### NW 27 Avenue at NW 103 Street Location 14 Intersection Survey

|                                    |                                     |            | •                 |                       |
|------------------------------------|-------------------------------------|------------|-------------------|-----------------------|
| Mode                               | Weekday (1/31/07, 7:00AM - 9:00 AM) |            | Saturday (2/17/07 | , 12:00 PM - 2:00 PM) |
|                                    | Total                               | Percentage | Total             | Percentage            |
| Bicycle                            | 8                                   | 12%        | 12                | 15%                   |
| Rollerblades / Skates /<br>Scooter | 3                                   | 5%         | 0                 | 0%                    |
| Jogger                             | 0                                   | 0%         | 0                 | 0%                    |
| Walker                             | 54                                  | 82%        | 68                | 85%                   |
| Walker with Dog                    | 0                                   | 0%         | 0                 | 0%                    |
| Walker with Stroller               | 1                                   | 2%         | 0                 | 0%                    |
| Wheelchair User                    | 0                                   | 0%         | 0                 | 0%                    |
| Inersection Side                   |                                     | ·          |                   | ·                     |
| North Side                         | 16                                  | 24%        | 15                | 19%                   |
| South Side                         | 8                                   | 12%        | 26                | 33%                   |
| East Side                          | 13                                  | 20%        | 14                | 18%                   |
| West Side                          | 28                                  | 12%        | 25                | 31%                   |