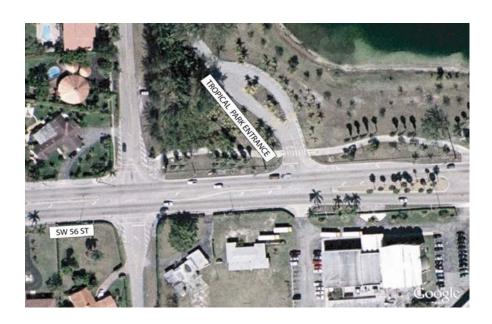

| 26. | Grand Avenue & SW 37 Avenue intersection           | 60 |
|-----|----------------------------------------------------|----|
| 27. | S Bayshore Drive & SE 32 Road intersection         | 62 |
| 28. | Metrorail Pedestrian Path & Red Road intersection  | 64 |
| 29. | SW 48 Street & SW 97 Avenue intersection           | 66 |
| 30. | S Miami Avenue near SE 15 Road                     | 68 |
| 31. | SW 27 Avenue & Bird Road intersection              | 70 |
| 32. | Krome Avenue & SW 320 Street intersection          | 72 |
| 33. | SW 87 Avenue & SW 212 Street intersection          | 74 |
| 34. | South Dade Trail near SW 216 Street                | 76 |
| 35. | Black Creek Canal near SW 127 Avenue               | 78 |
| 36. | SW 68 Street & SW 142 Avenue intersection          | 80 |
| 37. | Crandon Boulevard & E Heather Drive intersection   | 82 |
| 38. | Red Road & SW 105 Street Pedestrian Bridge         | 84 |
| 39. | Old Cutler Road near Matheson Park Entrance        | 86 |
| 40. | Coral Way & SW 107 Avenue intersection             | 88 |
| 41. | SW 56 Street & Tropical Park Entrance intersection |    |
| 42. | SW 72 Street & SW 107 Avenue intersection          | 92 |
| 43. | SW 152 Street & SW 112 Avenue intersection         | 94 |
| 44. | Rickenbacker Causeway near Tollbooth               | 96 |
| 45. | 41 Street & Pinetree Drive intersection            | 98 |