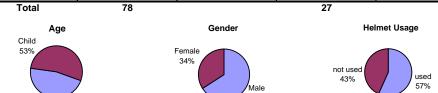

## **Data Summary**

| Mode                               | Weekday (7:00AM - 9:00 AM) |            | Saturday (12:00 PM - 2:00 PM) |            |  |
|------------------------------------|----------------------------|------------|-------------------------------|------------|--|
| Wode                               | Total                      | Percentage | Total                         | Percentage |  |
| Bicycle                            | 811                        | 16%        | 1554                          | 23%        |  |
| Rollerblades / Skates /<br>Scooter | 112                        | 2%         | 335                           | 6%         |  |
| Jogger                             | 390                        | 7%         | 230                           | 3%         |  |
| Walker                             | 3888                       | 71%        | 5645                          | 62%        |  |
| Walker with Dog                    | 127                        | 2%         | 212                           | 3%         |  |
| Walker with Stroller               | 55                         | 1%         | 171                           | 3%         |  |
| Wheelchair User                    | 15                         | 1%         | 21                            | 0%         |  |

Total 5398 8168