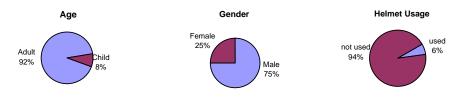

| Northbound | 48 | 46% | 76 | 49% |
|------------|----|-----|----|-----|
| Southbound | 57 | 54% | 79 | 51% |
| Eastbound  | 0  | 0%  | 0  | 0%  |
| Westbound  | 0  | 0%  | 0  | 0%  |

Total 105 155

Age Gender Helmet Usage

Adult 100% Male 52% used 19%