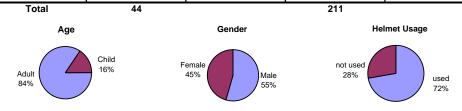

| 0                 | 0%                  |  |
| Wheelchair User                    | 0               | 0%                  | 3                 | 1%                  |  |
| Inersection Side                   |                 | ·                   |                   |                     |  |
| North Side                         | 10              | 23%                 | 58                | 27%                 |  |
| South Side                         | 14              | 32%                 | 62                | 29%                 |  |
| East Side                          | 15              | 34%                 | 46                | 22%                 |  |
| West Side                          | 5               | 11%                 | 45                | 21%                 |  |



### M-Path at Red Road Location 28 Intersection Survey



| Mode                               | Weekday (7/13/07, 7:00AM - 9:00 AM) |            | Saturday (7/14/07, 12:00 PM - 2:00 PM) |            |  |
|------------------------------------|-------------------------------------|------------|----------------------------------------|------------|--|
|                                    | Total                               | Percentage | Total                                  | Percentage |  |
| Bicycle                            | 0                                   | 0%         | 4                                      | 36%        |  |
| Rollerblades / Skates /<br>Scooter | 0                                   | 0%         | 0                                      | 0%         |  |
| Jog