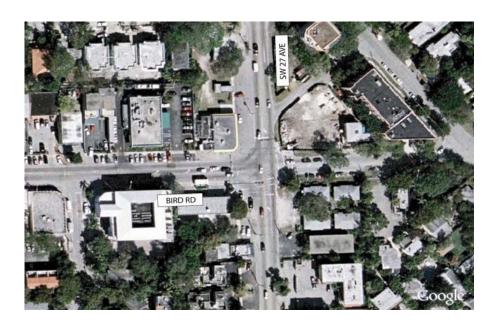

| 26. | Grand Avenue & SW 37 Avenue intersection           | 60 |
|-----|----------------------------------------------------|----|
| 27. | S Bayshore Drive & SE 32 Road intersection         | 62 |
| 28. | Metrorail Pedestrian Path & Red Road intersection  | 64 |
| 29. | SW 48 Street & SW 97 Avenue intersection           | 66 |
| 30. | S Miami Avenue near SE 15 Road                     | 68 |
| 31. | SW 27 Avenue & Bird Road intersection              | 70 |
| 32. | Krome Avenue & SW 320 Street intersection          | 72 |
| 33. | SW 87 Avenue & SW 212 Street intersection          | 74 |
| 34. | South Dade Trail near SW 216 Street                | 76 |
| 35. | Black Creek Canal near SW 127 Avenue               | 78 |
| 36. | SW 68 Street & SW 142 Avenue intersection          | 80 |
| 37. | Crandon Boulevard & E Heather Drive intersection   | 82 |
| 38. | Red Road & SW 105 Street Pedestrian Bridge         | 84 |
| 39. | Old Cutler Road near Matheson Park Entrance        | 86 |
| 40. | Coral Way & SW 107 Avenue intersection             | 88 |
| 41. | SW 56 Street & Tropical Park Entrance intersection |    |
| 42. | SW 72 Street & SW 107 Avenue intersection          | 92 |
| 43. | SW 152 Street & SW 112 Avenue intersection         | 94 |
| 44. | Rickenbacker Causeway near Tollbooth               | 96 |
| 45. | 41 Street & Pinetree Drive intersection            | 98 |