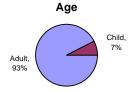

er                             | 147                                 | 76%        | 181                                    | 76%        |
| Walker with Dog                    | 8                                   | 4%         | 0                                      | 0%         |
| Walker with Stroller               | 1                                   | 1%         | 17                                     | 7%         |
| Wheelchair User                    | 0                                   | 0%         | 1                                      | 0%         |

#### Inersection Side

| North Side | 19 | 10% | 101 | 42% |
|------------|----|-----|-----|-----|
| South Side | 18 | 9%  | 79  | 33% |
| East Side  | 83 | 43% | 38  | 16% |
| West Side  | 73 | 38% | 20  | 8%  |

Total 193 238







#### 41 Street and Pinetree Drive Location 45 Intersection Count



#### **Summer Data Summary**

| Weekday (7/10/07,<br>Total | 7:00AM - 9:00 AM)<br>Percentage |                        | 12:00 PM - 2:00 PM)                                                                |
|----------------------------|---------------------------------|------------------------|------------------------------------------------------------------------------------|
| Total                      | Percentage                      |                        |                                                                                    |
|                            | . o. oontage                    | Total                  | Percentage