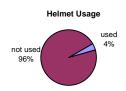

| 51                                  | 69%        | 41                 | 84%                 |  |
| Walker with Dog                    | 0                                   | 0%         | 0                  | 0%                  |  |
| Walker with Stroller               | 1                                   | 1%         | 0                  | 0%                  |  |
| Wheelchair User                    | 0                                   | 0%         | 0                  | 0%                  |  |
| Direction                          |                                     |            |                    |                     |  |
| Northbound                         | 43                                  | 58%        | 24                 | 49%                 |  |









Total

Flagler Street near Miami River Location 20 Point Survey



| Willier Data Sullillary            |                  |                      |                   |                     |  |  |
|------------------------------------|------------------|----------------------|-------------------|---------------------|--|--|
| Mode                               | Weekday (1/30/0) | 7, 7:00AM - 9:00 AM) | Saturday (2/3/07, | 12:00 PM - 2:00 PM) |  |  |
|                                    | Total            | Percentage           | Total             | Percentage          |  |  |
| Bicycle                            | 12               | 14%                  | 21                | 23%                 |  |  |
| Rollerblades / Skates /<br>Scooter | 0                | 0%                   | 0