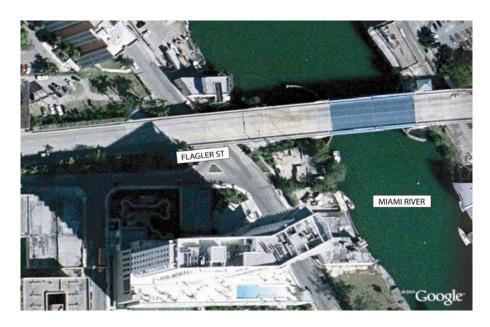

| 0                | 0%                   | 0                 | 0%                  |  |  |
| Direction                          |                  |                      |                   |                     |  |  |
| Northbound                         | 0                | 0%                   | 0                 | 0%                  |  |  |
| Southbound                         | 0                | 0%                   | 0                 | 0%                  |  |  |
| Eastbound                          | 52               | 61%                  | 48                | 53%                 |  |  |
| Westbound                          | 33               | 39%                  | 43                | 47%                 |  |  |



# Flagler Street near Miami River Location 20 Point Survey



# **Summer Data Summary**

| Summer Data Summary                |                                     |            |                   |                       |  |
|------------------------------------|-------------------------------------|------------|-------------------|-----------------------|--|
| Mode                               | Weekday (7/18/07, 7:00AM - 9:00 AM) |            | Saturday (7/21/07 | , 12:00 PM - 2:00 PM) |  |
|                                    | Total                               | Percentage | Total             | Percentage            |  |
| Bicycle                            | 36                                  | 25%        | 18                | 18%                   |  |
| Rollerblades / Skates /<br>Scooter | 0                                   | 0%