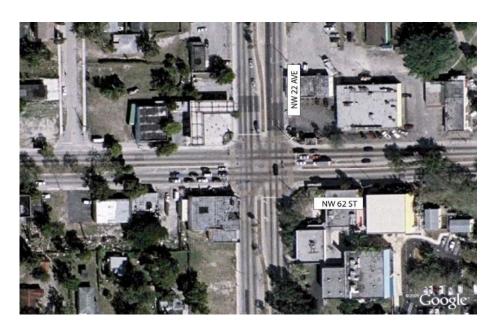

### NW 27 Avenue at NW 103 Street Location 14 Intersection Survey

|                                    |                                     |            | •                 |                       |
|------------------------------------|-------------------------------------|------------|-------------------|-----------------------|
| Mode                               | Weekday (1/31/07, 7:00AM - 9:00 AM) |            | Saturday (2/17/07 | , 12:00 PM - 2:00 PM) |
|                                    | Total                               | Percentage | Total             | Percentage            |
| Bicycle                            | 8                                   | 12%        | 12                | 15%                   |
| Rollerblades / Skates /<br>Scooter | 3                                   | 5%         | 0                 | 0%                    |
| Jogger                             | 0                                   | 0%         | 0                 | 0%                    |
| Walker                             | 54                                  | 82%        | 68                | 85%                   |
| Walker with Dog                    | 0                                   | 0%         | 0                 | 0%                    |
| Walker with Stroller               | 1                                   | 2%         | 0                 | 0%                    |
| Wheelchair User                    | 0                                   | 0%         | 0                 | 0%                    |
| Inersection Side                   |                                     | ·          |                   | ·                     |
| North Side                         | 16                                  | 24%        | 15                | 19%                   |
| South Side                         | 8                                   | 12%        | 26                | 33%                   |
| East Side                          | 13                                  | 20%        | 14                | 18%                   |
| West Side                          | 28                                  | 12%        | 25                | 31%                   |