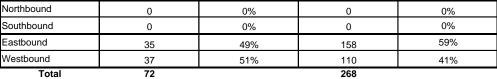

## Winter Data Summary

| winter Data Summary                |                                    |            |                                       |            |  |  |
|------------------------------------|------------------------------------|------------|---------------------------------------|------------|--|--|
| Mode                               | Weekday (2/1/07, 7:00AM - 9:00 AM) |            | Saturday (2/10/07, 12:00 PM - 2:00 PM |            |  |  |
| Wode                               | Total                              | Percentage | Total                                 | Percentage |  |  |
| Bicycle                            | 5                                  | 7%         | 59                                    | 22%        |  |  |
| Rollerblades / Skates /<br>Scooter | 3                                  | 4%         | 2                                     | 1%         |  |  |
| Jogger                             | 1                                  | 1%         | 2                                     | 1%         |  |  |
| Walker                             | 57                                 | 79%        | 192                                   | 72%        |  |  |
| Walker with Dog                    | 6                                  | 8%         | 0                                     | 0%         |  |  |
| Walker with Stroller               | 0                                  | 0%         | 13                                    | 5%         |  |  |
| Wheelchair User                    | 0                                  | 0%         | 0                                     | 0%         |  |  |
| Direction                          |                                    |            |                                       |            |  |  |
| Northbound                         |                                    |            | _                                     |            |  |  |

Eastbound

Westbound