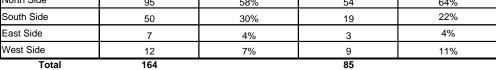

## Winter Data Summary

|                                    |                                     | Willier Data Sullillia | u y                                |            |
|------------------------------------|-------------------------------------|------------------------|------------------------------------|------------|
| Mode                               | Weekday (1/30/07, 7:00AM - 9:00 AM) |                        | Saturday (2/10/07, 12:00 PM - 2:00 |            |
| Mode                               | Total                               | Percentage             | Total                              | Percentage |
| Bicycle                            | 16                                  | 7%                     | 18                                 | 7%         |
| Rollerblades / Skates /<br>Scooter | 8                                   | 4%                     | 1                                  | 0%         |
| Jogger                             | 38                                  | 17%                    | 1                                  | 0%         |
| Walker                             | 136                                 | 62%                    | 236                                | 90%        |
| Walker with Dog                    | 12                                  | 5%                     | 0                                  | 0%         |
| Walker with Stroller               | 5                                   | 2%                     | 4                                  | 2%         |
| Wheelchair User                    | 4                                   | 2%                     | 1                                  | 0%         |
| Inersection Side                   |                                     |                        |                                    | •          |
| N. 41 61 1                         |                                     |                        |                                    | 1          |

North Side 74 34% 66 25% South Side 33% 51 23% 87 East Side 15% 67 31% 38 West Side 12% 70 27% 27 Total