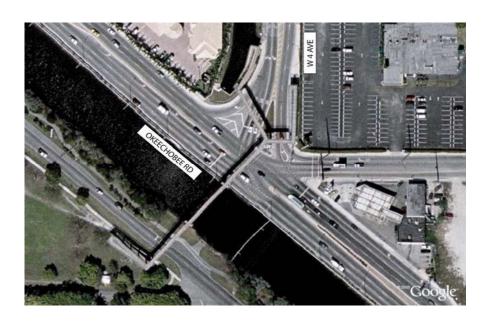

|  |  |
| Inersection Side                   | ·                                   |            |                   |                     |  |  |
| North Side                         | 13                                  | 29%        | 42                | 25%                 |  |  |
| South Side                         | 14                                  | 31%        | 40                | 24%                 |  |  |
| East Side                          | 11                                  | 24%        | 45                | 27%                 |  |  |
| West Side                          | 7                                   | 16%        | 41                | 24%                 |  |  |



168

# W 4 Avenue Pedestrian Bridge near Okeechobee Road Location 17 Point Survey



# Winter Data Summary

|                                    |                                     | Willier Data Sullillia | ai y               |                     |
|------------------------------------|-------------------------------------|------------------------|--------------------|---------------------|
| Mode                               | Weekday (1/29/07, 7:00AM - 9:00 AM) |                        | Saturday (2/24/07, | 12:00 PM - 2:00 PM) |
|                                    | Total                               | Percentage             | Total              | Percentage          |
| Bicycle                            | 4                                   | 2%                     | 9                  | 14%                 |
| Rollerblades / Skates /<br>Scooter | 1