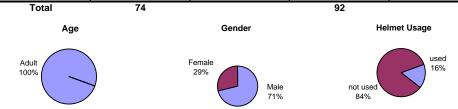

## West Avenue near 16 Street Location 7 Point Survey

## **Summer Data Summary**

| Mode -                             | Weekday (7/9/07, 7:00AM - 9:00 AM) |            | Saturday (7/14/07, 12:00 PM - 2:00 PM) |            |
|------------------------------------|------------------------------------|------------|----------------------------------------|------------|
|                                    | Total                              | Percentage | Total                                  | Percentage |
| Bicycle                            | 12                                 | 16%        | 25                                     | 27%        |
| Rollerblades / Skates /<br>Scooter | 1                                  | 1%         | 1                                      | 1%         |
| Jogger                             | 11                                 | 15%        | 6                                      | 7%         |
| Walker                             | 41                                 | 55%        | 54                                     | 59%        |
| Walker with Dog                    | 3                                  | 4%         | 6                                      | 7%         |
| Walker with Stroller               | 6                                  | 8%         | 0                                      | 0%         |
| Wheelchair User                    | 0                                  | 0%         | 0                                      | 0%         |
| Direction                          |                                    |            |                                        |            |

#### Northbound 29 54 39% 59% Southbound 41% 45 61% 38 Eastbound 0% 0 0% 0 Westbound 0 0% 0 0%