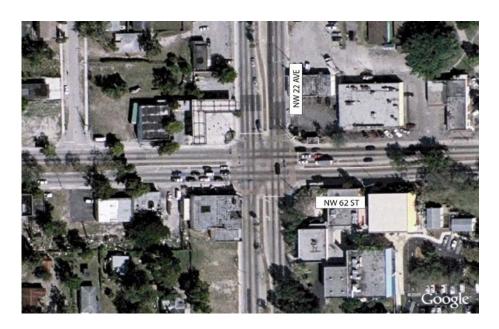

### NW 27 Avenue at NW 103 Street Location 14 Intersection Survey

|                                    |                                     |            | •                 |                       |
|------------------------------------|-------------------------------------|------------|-------------------|-----------------------|
| Mode                               | Weekday (1/31/07, 7:00AM - 9:00 AM) |            | Saturday (2/17/07 | , 12:00 PM - 2:00 PM) |
|                                    | Total                               | Percentage | Total             | Percentage            |
| Bicycle                            | 8                                   | 12%        | 12                | 15%                   |
| Rollerblades / Skates /<br>Scooter | 3                                   | 5%         | 0                 | 0%                    |
| Jogger                             | 0                                   | 0%         | 0                 | 0%                    |
| Walker                             | 54                                  | 82%        | 68                | 85%                   |
| Walker with Dog                    | 0                                   | 0%         | 0                 | 0%                    |
| Walker with Stroller               | 1                                   | 2%         | 0                 | 0%                    |
| Wheelchair User                    | 0                                   | 0%         | 0                 | 0%                    |
| Inersection Side                   |                                     | ·          |                   | ·                     |
| North Side                         | 16                                  | 24%        | 15                | 19%                   |
| South Side                         | 8                                   | 12%        | 26                | 33%                   |
| East Side                          | 13                                  | 20%        | 14                | 18%                   |
| West Side                          | 28                                  | 12%        | 25                | 31%                   |