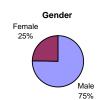

|  |  |
|                                     | Total  18  0  12  45  0  0 | Total         Percentage           18         24%           0         0%           12         16%           45         60%           0         0%           0         0% | Total         Percentage         Total           18         24%         32           0         0%         7           12         16%         8           45         60%         72           0         0%         5           0         0%         0 |  |  |

#### Direction

| Total      | 75 |     | 124 |     |
|------------|----|-----|-----|-----|
| Westbound  | 0  | 0%  | 0   | 0%  |
| Eastbound  | 0  | 0%  | 0   | 0%  |
| Southbound | 19 | 25% | 49  | 40% |
| Northbound | 56 | 75% | 75  | 60% |







### Brickell Avenue near Miami River Location 24 Point Survey



# **Summer Data Summary**

| Sammer Bata Sammary                 |                     |                                                                                                                                                                          |                                                                                                                                                                                                                                                     |  |  |
|-------------------------------------|---------------------|--------------------------------------------------------------------------------------------------------------------------------------------------------------