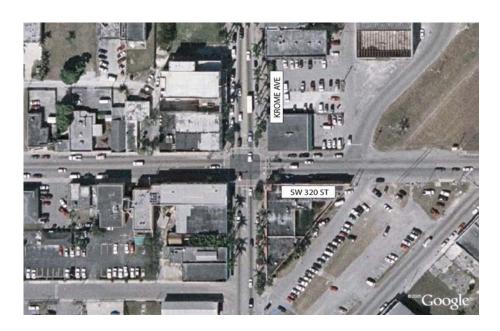

| 26. | Grand Avenue & SW 37 Avenue intersection           | 60 |
|-----|----------------------------------------------------|----|
| 27. | S Bayshore Drive & SE 32 Road intersection         | 62 |
| 28. | Metrorail Pedestrian Path & Red Road intersection  | 64 |
| 29. | SW 48 Street & SW 97 Avenue intersection           | 66 |
| 30. | S Miami Avenue near SE 15 Road                     | 68 |
| 31. | SW 27 Avenue & Bird Road intersection              | 70 |
| 32. | Krome Avenue & SW 320 Street intersection          | 72 |
| 33. | SW 87 Avenue & SW 212 Street intersection          | 74 |
| 34. | South Dade Trail near SW 216 Street                | 76 |
| 35. | Black Creek Canal near SW 127 Avenue               | 78 |
| 36. | SW 68 Street & SW 142 Avenue intersection          | 80 |
| 37. | Crandon Boulevard & E Heather Drive intersection   | 82 |
| 38. | Red Road & SW 105 Street Pedestrian Bridge         | 84 |
| 39. | Old Cutler Road near Matheson Park Entrance        | 86 |
| 40. | Coral Way & SW 107 Avenue intersection             | 88 |
| 41. | SW 56 Street & Tropical Park Entrance intersection |    |
| 42. | SW 72 Street & SW 107 Avenue intersection          | 92 |
| 43. | SW 152 Street & SW 112 Avenue intersection         | 94 |
| 44. | Rickenbacker Causeway near Tollbooth               | 96 |
| 45. | 41 Street & Pinetree Drive intersection            | 98 |