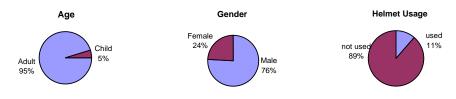

| 0                                   | 0%         | 0                  | 0%                  |  |
| Inersection Side                   |                                     |            |                    |                     |  |
| North Side                         | 14                                  | 35%        | 30                 | 16%                 |  |
| South Side                         | 4                                   | 10%        | 48                 | 25%                 |  |
| East Side                          | 9                                   | 23%        | 69                 | 36%                 |  |
| West Side                          | 13                                  | 33%        | 45                 | 23%                 |  |



Total

#### Krome Avenue at SW 320 Street Location 32 Intersection Survey



| Summer Data Summary                |                                     |            |                   |                       |  |
|------------------------------------|-------------------------------------|------------|-------------------|-----------------------|--|
| Mode                               | Weekday (7/12/07, 7:00AM - 9:00 AM) |            | Saturday (8/11/07 | , 12:00 PM - 2:00 PM) |  |
|                                    | Total                               | Percentage | Total             | Percentage            |  |
| Bicycle                            | 3                                   | 19%        | 30                | 12%                   |  |
| Rollerblades / Skates /<br>Scooter