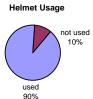

| 4%                  |  |  |
| Walker                             | 178               | 46%               | 31                 | 67%                 |  |  |
| Walker with Dog                    | 6                 | 2%                | 2                  | 4%                  |  |  |
| Walker with Stroller               | 5                 | 1%                | 3                  | 7%                  |  |  |
| Wheelchair User                    | 0                 | 0%                | 0                  | 0%                  |  |  |

#### Direction

| Total      | 383 |     | 46 |     |
|------------|-----|-----|----|-----|
| Westbound  | 0   | 0%  | 0  | 0%  |
| Eastbound  | 0   | 0%  | 0  | 0%  |
| Southbound | 104 | 27% | 26 | 57% |
| Northbound | 279 | 73% | 20 | 43% |





## NE 125 Street at NE 6 Avenue Location 12 Intersection Survey



## Winter Data Summary

|                                    |                                     | Willier Data Sullillia | u y                                |            |
|------------------------------------|-------------------------------------|------------------------|------------------------------------|------------|
| Mode                               | Weekday (1/30/07, 7:00AM - 9:00 AM) |                        | Saturday (2/10/07, 12:00 PM - 2:00 |            |
| Mode                               | Total                               | Percentage             | Total                              | Percentage |
| Bicycle                            | 16                                  | 7%