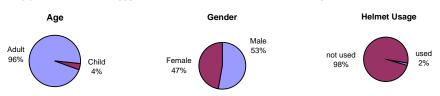

Both the point and intersection counts involved collection of detailed data such as:

- mode of travel (bicycle, rollerblades, skates, scooter, jogger, walker, walker with dog, walker with stroller, wheelchair user)
- age (adult or child)
- gender
- specific bicyclist information.

The specific bicyclist information includes whether they traveled on or off street, with or against traffic flow, and with or without a helmet. The only difference between the two counts is that the point count specifies the direction traveled and the intersection counts specify the side of the intersection traveled on. The data collection forms for the point counts and intersection counts can be seen in Appendix A.

<sup>\*</sup> The helmet usage chart is for bicyclists only