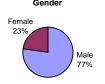

| 21                                  | 78%        | 83                                     | 91%        |  |
| Walker with Dog                    | 0                                   | 0%         | 0                                      | 0%         |  |
| Walker with Stroller               | 0                                   | 0%         | 0                                      | 0%         |  |
| Wheelchair User                    | 0                                   | 0%         | 0                                      | 0%         |  |

#### Direction

| Total      | 27 | •   | 91 | •   |
|------------|----|-----|----|-----|
| Westbound  | 0  | 0%  | 0  | 0%  |
| Eastbound  | 0  | 0%  | 0  | 0%  |
| Southbound | 8  | 30% | 50 | 55% |
| Northbound | 19 | 70% | 41 | 45% |

Age





#### Brickell Avenue near Miami River Location 24 Point Survey



# Winter Data Summary

| Weekday (1/31/07, 7:00AM - 9:00 AM) |                            | Saturday (2/3/07, 12:00 PM - 2:00 PM)                                                                                                                                    |                                                                                                                                                                                                                                                      |  |  |
|-------------------------------------|----------------------------|--------------------------------------------------------------------------------------------------------------------------------------------------