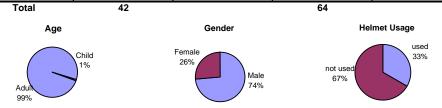

| 54                                                      | 84%        |  |
| Walker with Dog                    | 1                | 2%                   | 0                                                       | 0%         |  |
| Walker with Stroller               | 0                | 0%                   | 0                                                       | 0%         |  |
| Wheelchair User                    | 0                | 0%                   | 0                                                       | 0%         |  |
| Direction                          |                  |                      |                                                         |            |  |

#### Northbound 22 36 52% 56% Southbound 44% 20 28 Eastbound 0% 0 0% 0 Westbound 0 0% 0 0%



### Miami Avenue near Miami River Location 23 Point Survey



# **Summer Data Summary**

| Summer Bata Summary                |                                     |            |                                        |            |  |
|------------------------------------|-------------------------------------|------------|----------------------------------------|------------|--|
| Mode                               | Weekday (7/20/07, 7:00AM - 9:00 AM) |            | Saturday (7/21/07, 12:00 PM - 2:00 PM) |            |  |
|                                    | Total                               | Percentage | Total                                  | Percentage |  |
| Bicycle                            | 5                                   | 19%        | 8