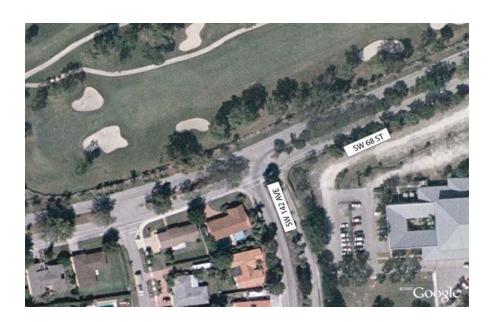

|  |
| Direction                          |                                     |            |                   |                        |  |
| Northbound                         | 4                                   | 67%        | 0                 | #DIV/0!                |  |
| Southbound                         | 2                                   | 33%        | 0                 | #DIV/0!                |  |
| Eastbound                          | 0                                   | 0%         | 0                 | #DIV/0!                |  |
| Westbound                          | 0                                   | 0%         | 0                 | #DIV/0!                |  |



Total





West Side

#### SW 68 Street at SW 142 Avenue Location 36 Intersection Survey



#### Winter Data Summary

| Willie Data Sullillary             |                 |                      |                   |                       |  |
|------------------------------------|-----------------|----------------------|-------------------|-----------------------|--|
| Mode                               | Weekday (1/29/0 | 7, 7:00AM - 9:00 AM) | Saturday (2/17/07 | , 12:00 PM - 2:00 PM) |  |
|                                    | Total           | Percentage           | Total             | Percentage            |  |
| Bicycle                            | 29              | 56%                  | 90                | 78%                   |  |
| Rollerblades / Skates /<br>Scooter | 0               | 0%                   | 0                 | 0%                    |  |
| Jogger