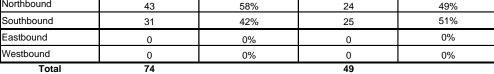

#### Direction

| Northbound | 175 | 47% | 192 | 52% |
|------------|-----|-----|-----|-----|
| Southbound | 200 | 53% | 175 | 48% |
| Eastbound  | 0   | 0%  | 0   | 0%  |
| Westbound  | 0   | 0%  | 0   | 0%  |