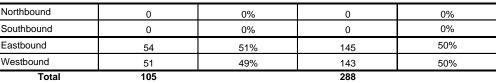

## Winter Data Summary

| winter Data Summary                |                                     |            |                                    |            |  |  |
|------------------------------------|-------------------------------------|------------|------------------------------------|------------|--|--|
| Mode                               | Weekday (1/29/07, 7:00AM - 9:00 AM) |            | Saturday (2/10/07, 12:00 PM - 2:00 |            |  |  |
| Wode                               | Total                               | Percentage | Total                              | Percentage |  |  |
| Bicycle                            | 20                                  | 19%        | 55                                 | 19%        |  |  |
| Rollerblades / Skates /<br>Scooter | 19                                  | 18%        | 6                                  | 2%         |  |  |
| Jogger                             | 20                                  | 19%        | 9                                  | 3%         |  |  |
| Walker                             | 39                                  | 37%        | 209                                | 73%        |  |  |
| Walker with Dog                    | 7                                   | 7%         | 7                                  | 2%         |  |  |
| Walker with Stroller               | 0                                   | 0%         | 2                                  | 1%         |  |  |
| Wheelchair User                    | 0                                   | 0%         | 0                                  | 0%         |  |  |
| Direction                          |                                     |            |                                    |            |  |  |
| Northbound                         | 0                                   | 0%         | 0                                  | 0%         |  |  |

Eastbound

Westbound