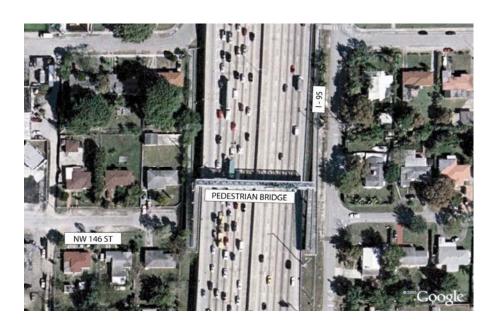

| Total 24 0 10 143 2 | Total         Percentage           24         13%           0         0%           10         6%           143         80%           2         1%           0         0% | Total         Percentage         Total           24         13%         4           0         0%         0           10         6%         0           143         80%         37           2         1%         0           0         0%         0 |  |  |

#### Direction

| Total      | 179 |     | 41 |     |
|------------|-----|-----|----|-----|
| Westbound  | 0   | 0%  | 0  | 0%  |
| Eastbound  | 0   | 0%  | 0  | 0%  |
| Southbound | 103 | 58% | 14 | 34% |
| Northbound | 76  | 42% | 27 | 66% |







# I-95 Pedestrian Bridge near NW 146 Street Location 25 Point Survey



| winter Data Summary                |                                    |            |                    |                     |  |
|------------------------------------|------------------------------------|------------|--------------------|---------------------|--|
| Mada                               | Weekday (2/2/07, 7:00AM - 9:00 AM) |            | Saturday (2/24/07, | 12:00 PM - 2:00 PM) |  |
| Mode                               | Total                              | Percentage | Total              | Percentage          |  |
| Bicycle                            | 0                                  | 0%         | 10                 | 24%                 |  |
| Rollerblades / Skates /<br>Scooter | 0                                  | 0%         | 0                  | 0%