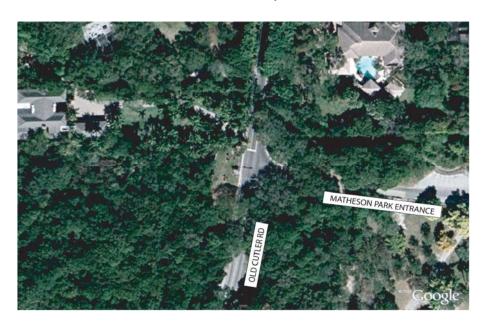

| 0%                   | 0                 | 0%                    |  |
| Inersection Side                   |                 |                      |                   |                       |  |
| North Side                         | 0               | 0%                   | 19                | 24%                   |  |
| South Side                         | 0               | 0%                   | 22                | 28%                   |  |
| East Side                          | 27              | 56%                  | 21                | 26%                   |  |
| West Side                          | 21              | 44%                  | 18                | 23%                   |  |



#### **Old Cutler Road near Matheson Park Entrance** Location 39 **Point Survey**



#### **Winter Data Summary**

| Winter Data Carrinary              |                                    |            |                                        |            |  |
|------------------------------------|------------------------------------|------------|----------------------------------------|------------|--|
| Mode                               | Weekday (2/2/07, 7:00AM - 9:00 AM) |            | Saturday (2/17/07, 12:00 PM - 2:00 PM) |            |  |
|                                    | Total                              | Percentage | Total                                  | Percentage |  |
| Bicycle                            | 15                                 | 43%        | 21                                     | 20%        |  |
| Rollerblades / Skates /<br>Scooter |