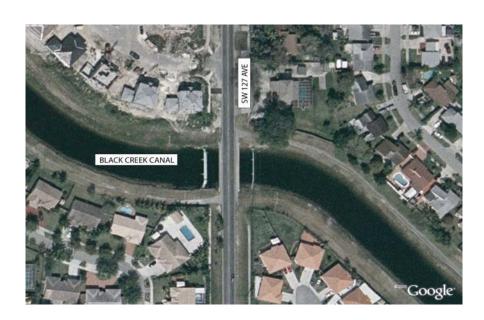

| 26. | Grand Avenue & SW 37 Avenue intersection           | 60 |
|-----|----------------------------------------------------|----|
| 27. | S Bayshore Drive & SE 32 Road intersection         | 62 |
| 28. | Metrorail Pedestrian Path & Red Road intersection  | 64 |
| 29. | SW 48 Street & SW 97 Avenue intersection           | 66 |
| 30. | S Miami Avenue near SE 15 Road                     | 68 |
| 31. | SW 27 Avenue & Bird Road intersection              | 70 |
| 32. | Krome Avenue & SW 320 Street intersection          | 72 |
| 33. | SW 87 Avenue & SW 212 Street intersection          | 74 |
| 34. | South Dade Trail near SW 216 Street                | 76 |
| 35. | Black Creek Canal near SW 127 Avenue               | 78 |
| 36. | SW 68 Street & SW 142 Avenue intersection          | 80 |
| 37. | Crandon Boulevard & E Heather Drive intersection   | 82 |
| 38. | Red Road & SW 105 Street Pedestrian Bridge         | 84 |
| 39. | Old Cutler Road near Matheson Park Entrance        | 86 |
| 40. | Coral Way & SW 107 Avenue intersection             | 88 |
| 41. | SW 56 Street & Tropical Park Entrance intersection |    |
| 42. | SW 72 Street & SW 107 Avenue intersection          | 92 |
| 43. | SW 152 Street & SW 112 Avenue intersection         | 94 |
| 44. | Rickenbacker Causeway near Tollbooth               | 96 |
| 45. | 41 Street & Pinetree Drive intersection            | 98 |