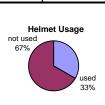

| 0%                  |  |
| Walker                             | 24              | 67%                  | 24                 | 83%                 |  |
| Walker with Dog                    | 0               | 0%                   | 0                  | 0%                  |  |
| Walker with Stroller               | 0               | 0%                   | 0                  | 0%                  |  |
| Wheelchair User                    | 4               | 11%                  | 0                  | 0%                  |  |
| Inersection Side                   |                 |                      |                    |                     |  |
| North Side                         | 20              | 56%                  | 23                 | 79%                 |  |









#### Rickenbacker Causeway near Tollbooth Location 44 Point Survey



**Winter Data Summary** 

| Mode                               | Weekday (2/2/07, 7:00AM - 9:00 AM) |            | Saturday (2/17/07, | 12:00 PM - 2:00 PM) |
|------------------------------------|------------------------------------|------------|--------------------|---------------------|
| Wode                               | Total                              | Percentage | Total              | Percentage          |
| Bicycle                            | 121                                | 59%        | 113                | 62%                 |
| Rollerblades / Skates /<br>Scooter | 0                                  | 0%         | 12                 | 7%                  |
| Jogger                             | 55