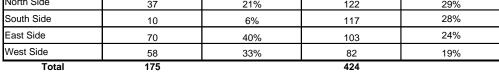

## **Summer Data Summary**

| Summer Data Summary                |                                   |            |                   |                       |  |  |
|------------------------------------|-----------------------------------|------------|-------------------|-----------------------|--|--|
| Mode -                             | Weekday 7/9/07, 7:00AM - 9:00 AM) |            | Saturday (7/14/07 | , 12:00 PM - 2:00 PM) |  |  |
|                                    | Total                             | Percentage | Total             | Percentage            |  |  |
| Bicycle                            | 21                                | 12%        | 84                | 20%                   |  |  |
| Rollerblades / Skates /<br>Scooter | 6                                 | 3%         | 60                | 14%                   |  |  |
| Jogger                             | 11                                | 6%         | 76                | 18%                   |  |  |
| Walker                             | 128                               | 73%        | 152               | 36%                   |  |  |
| Walker with Dog                    | 8                                 | 5%         | 39                | 9%                    |  |  |
| Walker with Stroller               | 1                                 | 1%         | 13                | 3%                    |  |  |
| Wheelchair User                    | 0                                 | 0%         | 0                 | 0%                    |  |  |
| Inersection Side                   |                                   |            |                   |                       |  |  |
| North Side                         | 37                                | 21%        | 122               | 29%                   |  |  |
| South Side                         | 10                                | 6%         | 117               | 28%                   |  |  |
|                                    |                                   |            |                   |                       |  |  |