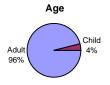

| 0%         | 12                 | 7%                  |
| Jogger                             | 55                                 | 27%        | 20                 | 11%                 |
| Walker                             | 26                                 | 13%        | 36                 | 20%                 |
| Walker with Dog                    | 0                                  | 0%         | 0                  | 0%                  |
| Walker with Stroller               | 2                                  | 1%         | 0                  | 0%                  |
| Wheelchair User                    | 0                                  | 0%         | 0                  | 0%                  |

## Direction Eastbound 116 57% 91 50% Westbound 88 43% 90 50% 204 181







#### Rickenbacker Causeway near Tollbooth Location 44 Point Survey



#### **Summer Data Summary**

| Mode                               | Weekday (7/17/07, 7:00AM - 9:00 AM) |            | Saturday (7/28/07, 12:00 PM - 2:00 PM) |            |
|------------------------------------|-------------------------------------|------------|----------------------------------------|------------|
|                                    | Total                               | Percentage | Total                                  | Percentage |
| Bicycle                            | 112                                 | 55%        | 47                                     | 63%        |
| Rollerblades / Skates /<br>Scooter | 0                                   | 0%         | 2