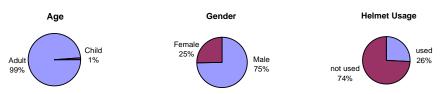

| 26. | Grand Avenue & SW 37 Avenue intersection           | 60 |
|-----|----------------------------------------------------|----|
| 27. | S Bayshore Drive & SE 32 Road intersection         | 62 |
| 28. | Metrorail Pedestrian Path & Red Road intersection  | 64 |
| 29. | SW 48 Street & SW 97 Avenue intersection           | 66 |
| 30. | S Miami Avenue near SE 15 Road                     | 68 |
| 31. | SW 27 Avenue & Bird Road intersection              | 70 |
| 32. | Krome Avenue & SW 320 Street intersection          | 72 |
| 33. | SW 87 Avenue & SW 212 Street intersection          | 74 |
| 34. | South Dade Trail near SW 216 Street                | 76 |
| 35. | Black Creek Canal near SW 127 Avenue               | 78 |
| 36. | SW 68 Street & SW 142 Avenue intersection          | 80 |
| 37. | Crandon Boulevard & E Heather Drive intersection   | 82 |
| 38. | Red Road & SW 105 Street Pedestrian Bridge         | 84 |
| 39. | Old Cutler Road near Matheson Park Entrance        | 86 |
| 40. | Coral Way & SW 107 Avenue intersection             | 88 |
| 41. | SW 56 Street & Tropical Park Entrance intersection |    |
| 42. | SW 72 Street & SW 107 Avenue intersection          | 92 |
| 43. | SW 152 Street & SW 112 Avenue intersection         | 94 |
| 44. | Rickenbacker Causeway near Tollbooth               | 96 |
| 45. | 41 Street & Pinetree Drive intersection            | 98 |