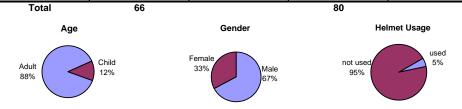

elchair User                    | 0                                   | 0%         | 0                 | 0%                    |
| Inersection Side                   |                                     | ·          |                   | ·                     |
| North Side                         | 16                                  | 24%        | 15                | 19%                   |
| South Side                         | 8                                   | 12%        | 26                | 33%                   |
| East Side                          | 13                                  | 20%        | 14                | 18%                   |
| West Side                          | 28                                  | 12%        | 25                | 31%                   |



Total

### NW 27 Avenue at NW 103 Street Location 14 Intersection Survey



| Summer Data Summary                |                  |                      |                   |                     |  |
|------------------------------------|------------------|----------------------|-------------------|---------------------|--|
| Mada                               | Weekday (7/12/07 | 7, 7:00AM - 9:00 AM) | Saturday (8/4/07, | 12:00 PM - 2:00 PM) |  |
| Mode                               | Total            | Percentage           | Total             | Percentage          |  |
| Bicycle                            | 13               | 22%                  | 7                 | 9%                  |  |
| Rollerblades / Skates /<br>Scooter | 0                | 0%                   | 5