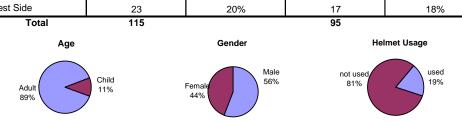

### NW 27 Avenue at NW 103 Street Location 14 Intersection Survey

|                                    |                                     |            | •                 |                       |
|------------------------------------|-------------------------------------|------------|-------------------|-----------------------|
| Mode                               | Weekday (1/31/07, 7:00AM - 9:00 AM) |            | Saturday (2/17/07 | , 12:00 PM - 2:00 PM) |
|                                    | Total                               | Percentage | Total             | Percentage            |
| Bicycle                            | 8                                   | 12%        | 12                | 15%                   |
| Rollerblades / Skates /<br>Scooter | 3                                   | 5%         | 0                 | 0%                    |
| Jogger                             | 0                                   | 0%         | 0                 | 0%                    |
| Walker                             | 54                                  | 82%        | 68                | 85%                   |
| Walker with Dog                    | 0                                   | 0%         | 0                 | 0%                    |
| Walker with Stroller               | 1                                   | 2%         | 0                 | 0%                    |
| Wheelchair User                    | 0                                   | 0%         | 0                 | 0%                    |
| Inersection Side                   |                                     | ·          |                   | ·                     |
| North Side                         | 16                                  | 24%        | 15                | 19%                   |
| South Side                         | 8                                   | 12%        | 26                | 33%                   |
| East Side                          | 13                                  | 20%        | 14                | 18%                   |
| West Side                          | 28                                  | 12%        | 25                | 31%                   |

Total