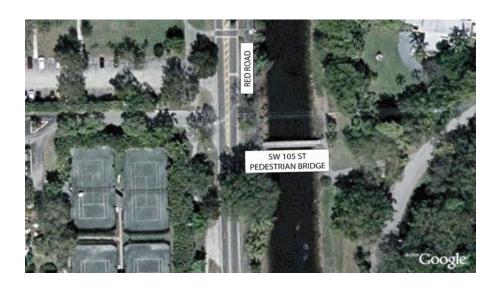

| 26. | Grand Avenue & SW 37 Avenue intersection           | 60 |
|-----|----------------------------------------------------|----|
| 27. | S Bayshore Drive & SE 32 Road intersection         | 62 |
| 28. | Metrorail Pedestrian Path & Red Road intersection  | 64 |
| 29. | SW 48 Street & SW 97 Avenue intersection           | 66 |
| 30. | S Miami Avenue near SE 15 Road                     | 68 |
| 31. | SW 27 Avenue & Bird Road intersection              | 70 |
| 32. | Krome Avenue & SW 320 Street intersection          | 72 |
| 33. | SW 87 Avenue & SW 212 Street intersection          | 74 |
| 34. | South Dade Trail near SW 216 Street                | 76 |
| 35. | Black Creek Canal near SW 127 Avenue               | 78 |
| 36. | SW 68 Street & SW 142 Avenue intersection          | 80 |
| 37. | Crandon Boulevard & E Heather Drive intersection   | 82 |
| 38. | Red Road & SW 105 Street Pedestrian Bridge         | 84 |
| 39. | Old Cutler Road near Matheson Park Entrance        | 86 |
| 40. | Coral Way & SW 107 Avenue intersection             | 88 |
| 41. | SW 56 Street & Tropical Park Entrance intersection |    |
| 42. | SW 72 Street & SW 107 Avenue intersection          | 92 |
| 43. | SW 152 Street & SW 112 Avenue intersection         | 94 |
| 44. | Rickenbacker Causeway near Tollbooth               | 96 |
| 45. | 41 Street & Pinetree Drive intersection            | 98 |