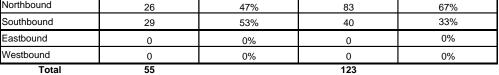

| 0                  | 0%                  |
| Walker                             | 31              | 56%                  | 78                 | 63%                 |
| Walker with Dog                    | 0               | 0%                   | 2                  | 2%                  |
| Walker with Stroller               | 0               | 0%                   | 0                  | 0%                  |
| Wheelchair User                    | 0               | 0%                   | 0                  | 0%                  |
| Direction                          |                 |                      |                    |                     |
| Northbound                         | 26              | 47%                  | 83                 | 67%                 |





### NW 12 Avenue near Miami River Location 19 Point Survey



# Winter Data Summary

| Willier Data Sulfilliary           |                                     |            |                     |                    |  |  |
|------------------------------------|-------------------------------------|------------|---------------------|--------------------|--|--|
| Mode                               | Weekday (1/29/07, 7:00AM - 9:00 AM) |            | Saturday (2/3/07, 1 | 2:00 PM - 2:00 PM) |  |  |
|                                    | Total                               | Percentage | Total               | Percentage         |  |  |
| Bicycle                            | 21                                  | 23%        | 23                  | 88%                |  |  |
| Rollerblades /