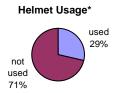

|
| Rollerblades / Skates /<br>Scooter | 112                        | 2%         | 335                           | 6%         |  |
| Jogger                             | 390                        | 7%         | 230                           | 3%         |  |
| Walker                             | 3888                       | 71%        | 5645                          | 62%        |  |
| Walker with Dog                    | 127                        | 2%         | 212                           | 3%         |  |
| Walker with Stroller               | 55                         | 1%         | 171                           | 3%         |  |
| Wheelchair User                    | 15                         | 1%         | 21                            | 0%         |  |

Total 5398 8168







## **Summer Session Summary**

## **Data Summary**

| Mode                               | Weekday (7:00AM - 9:00 AM) |            | Saturday (12:00 PM - 2:00 PM) |            |  |  |
|------------------------------------|----------------------------|------------|-------------------------------|------------|--|--|
| Wode                               | Total                      | Percentage | Total                         | Percentage |  |  |
| Bicycle                            | 1043                       | 27%        | 1290                          | 20%        |  |  |
| Rollerblades / Skates /<br>Scooter | 103                        | 2%         | 619                           | 11%        |  |  |
| Jogger                             | 285                        | 6%         | 443