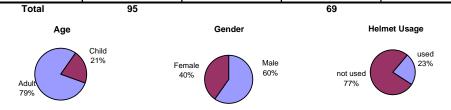

## Sunny Isles Causeway at Oleta River State Rec Area Location 9 Intersection Survey

## **Summer Data Summary**

| Summer Bata Summary                |                                     |            |                                        |            |  |  |
|------------------------------------|-------------------------------------|------------|----------------------------------------|------------|--|--|
| Mode                               | Weekday (7/10/07, 7:00AM - 9:00 AM) |            | Saturday (8/11/07, 12:00 PM - 2:00 PM) |            |  |  |
|                                    | Total                               | Percentage | Total                                  | Percentage |  |  |
| Bicycle                            | 14                                  | 25%        | 83                                     | 61%        |  |  |
| Rollerblades / Skates /<br>Scooter | 0                                   | 0%         | 4                                      | 3%         |  |  |
| Jogger                             | 4                                   | 7%         | 11                                     | 8%         |  |  |
| Walker                             | 36                                  | 65%        | 38                                     | 28%        |  |  |
| Walker with Dog                    | 1                                   | 2%         | 0                                      | 0%         |  |  |
| Walker with Stroller               | 0                                   | 0%         | 0                                      | 0%         |  |  |
| Wheelchair User                    | 0                                   | 0%         | 0                                      | 0%         |  |  |
| Inersection Side                   |                                     |            |                                        |            |  |  |
| North Side                         | 0                                   | 0%         | 66                                     | 49%        |  |  |
| South Side                         | 0                                   | 0%         | 26                                     | 19%        |  |  |
| East Side                          | 48                                  | 87%        | 29                                     | 21%        |  |  |
| West Side                          | 7                                   | 13%        | 15                                     | 11%        |  |  |