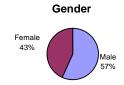

Both the point and intersection counts involved collection of detailed data such as:

- mode of travel (bicycle, rollerblades, skates, scooter, jogger, walker, walker with dog, walker with stroller, wheelchair user)
- age (adult or child)
- gender
- specific bicyclist information.