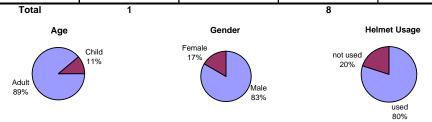

| 0                                      | 0%         |  |
| Inersection Side                   |                                     |            |                                        |            |  |
| North Side                         | 1                                   | 100%       | 0                                      | 0%         |  |
| South Side                         | 0                                   | 0%         | 1                                      | 13%        |  |
| East Side                          | 0                                   | 0%         | 2                                      | 25%        |  |
| West Side                          | 0                                   | 0%         | 5                                      | 63%        |  |



Eastbound

Westbound

### S Miami Avenue near SE 15 Road Location 30 Point Survey



# Winter Data Summary

| Winter Data Summary                |                                    |            |                                        |            |  |
|------------------------------------|------------------------------------|------------|----------------------------------------|------------|--|
| Mode                               | Weekday (3/1/07, 7:00AM - 9:00 AM) |            | Saturday (2/24/07, 12:00 PM - 2:00 PM) |            |  |
|                                    | Total                              | Percentage | Total                                  | Percentage |  |
| Bicycle                            | 6                                  | 5%         | 53