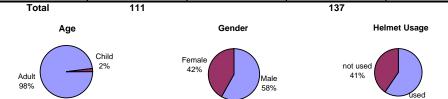

| 0%         |  |
| Walker with Stroller               | 0                                  | 0%         | 0                                      | 0%         |  |
| Wheelchair User                    | 0                                  | 0%         | 0                                      | 0%         |  |
| Direction                          |                                    |            |                                        |            |  |
| Northbound                         | 0                                  | 0%         | 0                                      | 0%         |  |
| Southbound                         | 0                                  | 0%         | 0                                      | 0%         |  |

40%

60%

48

89



44

67

35%

65%

#### S Miami Avenue near SE 15 Road Location 30 Point Survey



| Summer Data Summary                |                                     |            |                    |                     |  |
|------------------------------------|-------------------------------------|------------|--------------------|---------------------|--|
| Mode                               | Weekday (7/17/07, 7:00AM - 9:00 AM) |            | Saturday (7/21/07, | 12:00 PM - 2:00 PM) |  |
|                                    | Total                               | Percentage | Total              | Percentage          |  |
| Bicycle                            | 7                                   | 16%        | 9                  | 11%                 |  |
| Rollerblades / Skates /<br>Scooter