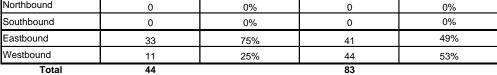

Northbound 0% 0% Southbound 0% 0 0 Eastbound 54% 71 46% 166 Westbound 84 54% 139 46% Total 305