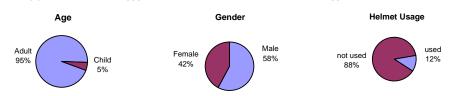

## Collins Avenue near 16 Street Location 3 Point Survey

## Winter Data Summary

| William Data Callinary             |                                     |            |                                        |            |  |  |
|------------------------------------|-------------------------------------|------------|----------------------------------------|------------|--|--|
| Mode                               | Weekday (1/30/07, 7:00AM - 9:00 AM) |            | Saturday (2/17/07, 12:00 PM - 2:00 PM) |            |  |  |
| Wode                               | Total                               | Percentage | Total                                  | Percentage |  |  |
| Bicycle                            | 46                                  | 9%         | 25                                     | 2%         |  |  |
| Rollerblades / Skates /<br>Scooter | 1                                   | 0%         | 2                                      | 0%         |  |  |
| Jogger                             | 8                                   | 2%         | 2                                      | 0%         |  |  |
| Walker                             | 452                                 | 88%        | 990                                    | 96%        |  |  |
| Walker with Dog                    | 2                                   | 0%         | 1                                      | 0%         |  |  |
| Walker with Stroller               | 3                                   | 1%         | 10                                     | 1%         |  |  |
| Wheelchair User                    | 0                                   | 0%         | 0                                      | 0%         |  |  |

#### Direction

| Northbound | 309 | 60% | 633 | 61% |
|------------|-----|-----|-----|-----|
| Southbound | 203 | 40% | 397 | 39% |
| Eastbound  | 0   | 0%  | 0   | 0%  |
| Westbound  | 0   | 0%  | 0   | 0%  |

## **Summer Data Summary**

| Cummer Bata Cummary                |                                    |            |                                        |            |  |  |
|------------------------------------|------------------------------------|------------|----------------------------------------|------------|--|--|
| Mode                               | Weekday (7/9/07, 7:00AM - 9:00 AM) |            | Saturday (8/11/07, 12:00 PM - 2:00 PM) |            |  |  |
| Wode                               | Total                              | Percentage | Total                                  | Percentage |  |  |
| Bicycle                            | 12                                 | 3%         | 90                                     | 25%        |  |  |
| Rollerblades / Skates /<br>Scooter | 11                                 | 3%         | 62                                     | 17%        |  |  |
| Jogger                             | 11                                 | 3%         | 58                                     | 16%        |  |  |
| Walker                             | 335                                | 89%        | 114                                    | 31%        |  |  |
| Walker with Dog                    | 4                                  | 1%         | 28                                     | 8%         |  |  |
| Walker with Stroller               | 2                                  | 1%         | 13                                     | 4%         |  |  |
| Wheelchair User                    | 0                                  | 0%         | 2                                      | 1%         |  |  |

#### Direction

| Northbound | 175 | 47% | 192 | 52% |
|------------|-----|-----|-----|-----|
| Southbound | 200 | 53% | 175 | 48% |
| Eastbound  | 0   | 0%  | 0   | 0%  |
| Westbound  | 0   | 0%  | 0   | 0%  |