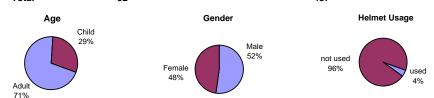

## West Avenue near 16 Street Location 7 Point Survey

## Winter Data Summary

| Willer Data Sullillary             |                                     |            |                                       |            |  |
|------------------------------------|-------------------------------------|------------|---------------------------------------|------------|--|
| Mode                               | Weekday (1/30/07, 7:00AM - 9:00 AM) |            | Saturday (2/10/07, 12:00 PM - 2:00 PM |            |  |
|                                    | Total                               | Percentage | Total                                 | Percentage |  |
| Bicycle                            | 22                                  | 21%        | 47                                    | 30%        |  |
| Rollerblades / Skates /<br>Scooter | 15                                  | 14%        | 8                                     | 5%         |  |
| Jogger                             | 9                                   | 9%         | 10                                    | 6%         |  |
| Walker                             | 52                                  | 50%        | 75                                    | 48%        |  |
| Walker with Dog                    | 7                                   | 7%         | 15                                    | 10%        |  |
| Walker with Stroller               | 0                                   | 0%         | 0                                     | 0%         |  |
| Wheelchair User                    | 0                                   | 0%         | 0                                     | 0%         |  |
| Direction                          |                                     | •          | •                                     | •          |  |

| Northbound | 48 | 46% | 76 | 49% |
|------------|----|-----|----|-----|
| Southbound | 57 | 54% | 79 | 51% |
| Eastbound  | 0  | 0%  | 0  | 0%  |
| Westbound  | 0  | 0%  | 0  | 0%  |

Total 105 155

Age Gender Helmet Usage

Adult 100% Male 52% used 19%