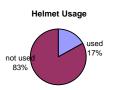

|  |
| Walker with Stroller               | 0               | 0%                   | 1                 | 1%                    |  |
| Wheelchair User                    | 0               | 0%                   | 0                 | 0%                    |  |
| Inersection Side                   |                 |                      |                   |                       |  |
| North Side                         | 32              | 82%                  | 23                | 31%                   |  |
| South Side                         | 2               | 5%                   | 9                 | 12%                   |  |
| East Side                          | 1               | 3%                   | 20                | 27%                   |  |



West Side

Total



3%



30%

22 **74** 

#### SW 56 Street at Tropical Park Entrance Location 41 Intersection Survey



| Weekday (7/24/07/07, 7:00AM - 9:00 AM)   Saturday (8/4/07/07, 12:00 PM - 2:00 PM) |       |            |       |            |  |
|-----------------------------------------------------------------------------------|-------|------------|-------|------------|--|
| Mode                                                                              | , ·   | <u> </u>   | , ,   | ,          |  |
| ouc                                                                               | Total | Percentage | Total | Percentage |  |
| Bicycle                                                                           | 8     | 8%         | 48    | 26%        |  |
| Rollerblades / Skates /<br>Scooter