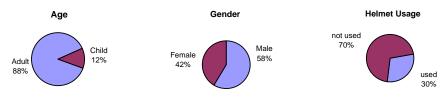

Both the point and intersection counts involved collection of detailed data such as:

- mode of travel (bicycle, rollerblades, skates, scooter, jogger, walker, walker with dog, walker with stroller, wheelchair user)
- age (adult or child)
- gender
- specific bicyclist information.

The specific bicyclist information includes whether they traveled on or off street, with or against traffic flow, and with or without a helmet. The only difference between the two counts is that the point count specifies the direction traveled and the intersection counts specify the side of the intersection traveled on. The data collection forms for the point counts and intersection counts can be seen in Appendix A.

The data for each location was summarized for each period and organized. All the locations for each session where then combined and compared. The results show in general that during the weekday in the winter session, there were a total of 5,400 bicycles and pedestrians compared to 4,600 in the summer session. Likewise, during the Saturday in the winter session, there were 8,200 bicycles and pedestrians compared to 6,200 during the summer session. The ratio of ages, genders, and bicyclist helmet usage remain relatively the same.