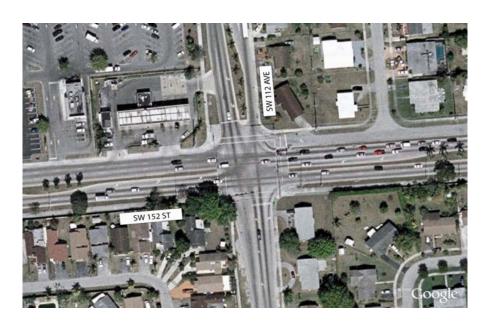

er                    | 2                 | 3%                | 1                   | 1%                 |
| Inersection Side                   |                   |                   |                     |                    |
| North Side                         | 22                | 37%               | 12                  | 16%                |
| South Side                         | 13                | 22%               | 16                  | 22%                |
| East Side                          | 10                | 17%               | 22                  | 30%                |
| West Side                          | 9                 | 15%               | 24                  | 32%                |



Total





#### SW 152 Street at SW 112 Avenue Location 43 Intersection Survey



| Summer Data Summary                |                 |                      |                    |                     |  |
|------------------------------------|-----------------|----------------------|--------------------|---------------------|--|
| Mada                               | Weekday (7/10/0 | 7, 7:00AM - 9:00 AM) | Saturday (7/14/07, | 12:00 PM - 2:00 PM) |  |
| Mode                               | Total           | Percentage           | Total              | Percentage          |  |
| Bicycle                            | 7               | 19%                  | 5                  | 17%                 |  |
| Rollerblades / Skates /<br>Scooter | 0               | 0%                   | 0                  | 0%                  |  |
| Jogger                             | 1