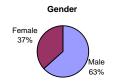

The data for each location was summarized for each period and organized. All the locations for each session where then combined and compared. The results show in general that during the weekday in the winter session, there were a total of 5,400 bicycles and pedestrians compared to 4,600 in the summer session. Likewise, during the Saturday in the winter session, there were 8,200 bicycles and pedestrians compared to 6,200 during the summer session. The ratio of ages, genders, and bicyclist helmet usage remain relatively the same.