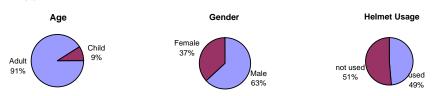

| 34%        |  |  |  |
| Walker with Dog                    | 2                                   | 3%         | 0                                    | 0%         |  |  |  |
| Walker with Stroller               | 1                                   | 1%         | 2                                    | 1%         |  |  |  |
| Wheelchair User                    | 0                                   | 0%         | 0                                    | 0%         |  |  |  |
| Inersection Side                   |                                     |            |                                      |            |  |  |  |
| North Side                         | 4                                   | 6%         | 27                                   | 15%        |  |  |  |





# S Bayshore Drive at SE 32 Road Location 27 Intersection Survey



|                                    | _                |                      | · <del> y</del>                      |            |
|------------------------------------|------------------|----------------------|--------------------------------------|------------|
| Mode                               | Weekday (7/12/07 | ', 7:00AM - 9:00 AM) | Saturday (8/11/07, 12:00 PM - 2:00 P |            |
| Mode                               | Total            | Percentage           | Total                                | Percentage |
| Bicycle                            | 97               | 78%                  | 13                                   | 19%        |
| Rollerblades / Skates /<br>Scooter | 2                | 2%