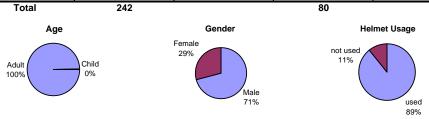

| 33%        |  |  |
| Walker with Dog                    | 0                                   | 0%         | 2                                     | 3%         |  |  |
| Walker with Stroller               | 1                                   | 0%         | 4                                     | 5%         |  |  |
| Wheelchair User                    | 0                                   | 0%         | 0                                     | 0%         |  |  |
| Inersection Side                   |                                     |            | •                                     | •          |  |  |
| North Cida                         |                                     |            | _                                     |            |  |  |





#### Crandon Boulevard at E Heather Drive Location 37 Intersection Survey



#### Winter Data Summary

|                                    | Weekday (1/29/07 | , 7:00AM - 9:00 AM) | Saturday (2/17/07, 12:00 PM - 2:00 PM) |            |
|------------------------------------|------------------|---------------------|----------------------------------------|------------|
| Mode                               | Total            | Percentage          | Total                                  | Percentage |
| Bicycle                            | 33               | 17%                 | 161                                    | 41%        |
| Rollerblades / Skates /<br>Scooter | 0                | 0%                  | 12                                     | 3%         |
| Jogger