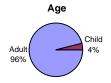

Both the point and intersection counts involved collection of detailed data such as:

- mode of travel (bicycle, rollerblades, skates, scooter, jogger, walker, walker with dog, walker with stroller, wheelchair user)
- age (adult or child)
- gender
- specific bicyclist information.