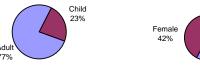

## Winter Data Summary

| William Data Callinary             |                                     |            |                                        |            |  |  |
|------------------------------------|-------------------------------------|------------|----------------------------------------|------------|--|--|
| Mode                               | Weekday (1/30/07, 7:00AM - 9:00 AM) |            | Saturday (2/17/07, 12:00 PM - 2:00 PM) |            |  |  |
| Wode                               | Total                               | Percentage | Total                                  | Percentage |  |  |
| Bicycle                            | 46                                  | 9%         | 25                                     | 2%         |  |  |
| Rollerblades / Skates /<br>Scooter | 1                                   | 0%         | 2                                      | 0%         |  |  |
| Jogger                             | 8                                   | 2%         | 2                                      | 0%         |  |  |
| Walker                             | 452                                 | 88%        | 990                                    | 96%        |  |  |
| Walker with Dog                    | 2                                   | 0%         | 1                                      | 0%         |  |  |
| Walker with Stroller               | 3                                   | 1%         | 10                                     | 1%         |  |  |
| Wheelchair User                    | 0                                   | 0%         | 0                                      | 0%         |  |  |