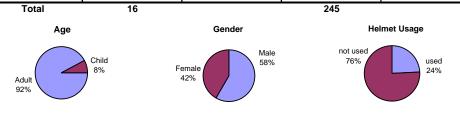

| 0                                   | 0%         | 1                 | 0%                    |  |
| Inersection Side                   |                                     |            |                   |                       |  |
| North Side                         | 5                                   | 31%        | 63                | 26%                   |  |
| South Side                         | 6                                   | 38%        | 59                | 24%                   |  |
| East Side                          | 2                                   | 13%        | 58                | 24%                   |  |
| West Side                          | 3                                   | 19%        | 65                | 27%                   |  |



East Side

West Side

#### SW 87 Avenue at SW 212 Street Location 33 Intersection Survey



#### Winter Data Summary

| winter Data Summary                |                                     |            |                     |                    |  |
|------------------------------------|-------------------------------------|------------|---------------------|--------------------|--|
| Mode                               | Weekday (1/31/07, 7:00AM - 9:00 AM) |            | Saturday (2/3/07, 1 | 2:00 PM - 2:00 PM) |  |
|                                    | Total                               | Percentage | Total               | Percentage         |  |
| Bicycle                            | 18                                  | 23%        | 12                  | 44%                |  |