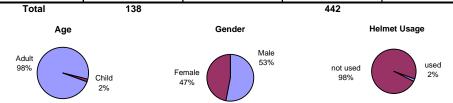

## Alton Road near 16 Street Location 6 Point Survey

## Winter Data Summary

| White Bata Guilliary               |                                    |            |                                        |            |  |  |
|------------------------------------|------------------------------------|------------|----------------------------------------|------------|--|--|
| Mode                               | Weekday (2/2/07, 7:00AM - 9:00 AM) |            | Saturday (2/10/07, 12:00 PM - 2:00 PM) |            |  |  |
|                                    | Total                              | Percentage | Total                                  | Percentage |  |  |
| Bicycle                            | 20                                 | 14%        | 31                                     | 7%         |  |  |
| Rollerblades / Skates /<br>Scooter | 2                                  | 1%         | 13                                     | 3%         |  |  |
| Jogger                             | 0                                  | 0%         | 0                                      | 0%         |  |  |
| Walker                             | 115                                | 83%        | 369                                    | 83%        |  |  |
| Walker with Dog                    | 0                                  | 0%         | 23                                     | 5%         |  |  |
| Walker with Stroller               | 1                                  | 1%         | 6                                      | 1%         |  |  |
| Wheelchair User                    | 0                                  | 0%         | 0                                      | 0%         |  |  |

## Direction

| Northbound | 79 | 57% | 242 | 55% |
|------------|----|-----|-----|-----|
| Southbound | 57 | 41% | 200 | 45% |
| Eastbound  | 0  | 0%  | 0   | 0%  |
| Westbound  | 0  | 0%  | 0   | 0%  |