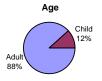

The data for each location was summarized for each period and organized. All the locations for each session where then combined and compared. The results show in general that during the weekday in the winter session, there were a total of 5,400 bicycles and pedestrians compared to 4,600 in the summer session. Likewise, during the Saturday in the winter session, there were 8,200 bicycles and pedestrians compared to 6,200 during the summer session. The ratio of ages, genders, and bicyclist helmet usage remain relatively the same.