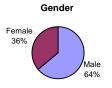

Both the point and intersection counts involved collection of detailed data such as:

- mode of travel (bicycle, rollerblades, skates, scooter, jogger, walker, walker with dog, walker with stroller, wheelchair user)
- age (adult or child)
- gender
- specific bicyclist information.