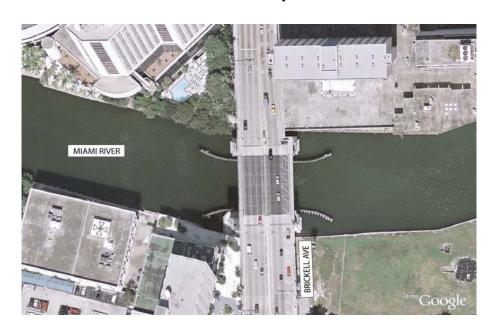

| 91%        |  |
| Walker with Dog                    | 0                                   | 0%         | 0                                      | 0%         |  |
| Walker with Stroller               | 0                                   | 0%         | 0                                      | 0%         |  |
| Wheelchair User                    | 0                                   | 0%         | 0                                      | 0%         |  |

#### Direction

| Total      | 27 | •   | 91 | •   |
|------------|----|-----|----|-----|
| Westbound  | 0  | 0%  | 0  | 0%  |
| Eastbound  | 0  | 0%  | 0  | 0%  |
| Southbound | 8  | 30% | 50 | 55% |
| Northbound | 19 | 70% | 41 | 45% |

Age





#### Brickell Avenue near Miami River Location 24 Point Survey



# Winter Data Summary

| Weekday (1/31/07, 7:00AM - 9:00 AM) |                            | Saturday (2/3/07, 12:00 PM - 2:00 PM)                                                                                                                                    |                                                                                                                                                                                                                                                      |  |  |
|-------------------------------------|----------------------------|--------------------------------------------------------------------------------------------------------------------------------------------------------------------------|-------------------------------------------