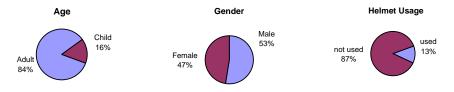

## 5 Street near Meridian Avenue Location 4 Point Survey

## Winter Data Summary

| Willier Data Summary               |                  |                      |                    |                     |  |  |
|------------------------------------|------------------|----------------------|--------------------|---------------------|--|--|
| Mode                               | Weekday (1/31/07 | 7, 7:00AM - 9:00 AM) | Saturday (2/10/07, | 12:00 PM - 2:00 PM) |  |  |
|                                    | Total            | Percentage           | Total              | Percentage          |  |  |
| Bicycle                            | 10               | 6%                   | 54                 | 18%                 |  |  |
| Rollerblades / Skates /<br>Scooter | 2                | 1%                   | 8                  | 3%                  |  |  |
| Jogger                             | 4                | 3%                   | 14                 | 5%                  |  |  |
| Walker                             | 131              | 85%                  | 218                | 71%                 |  |  |
| Walker with Dog                    | 7                | 5%                   | 8                  | 3%                  |  |  |
| Walker with Stroller               | 1                | 1%                   | 3                  | 1%                  |  |  |
| Wheelchair User                    | 0                | 0%                   | 0                  | 0%                  |  |  |
| Direction                          |                  |                      |                    |                     |  |  |
| Mandalana                          |                  |                      |                    |                     |  |  |

Northbound 0% 0% Southbound 0% 0 0 Eastbound 54% 71 46% 166 Westbound 84 54% 139 46% Total 305