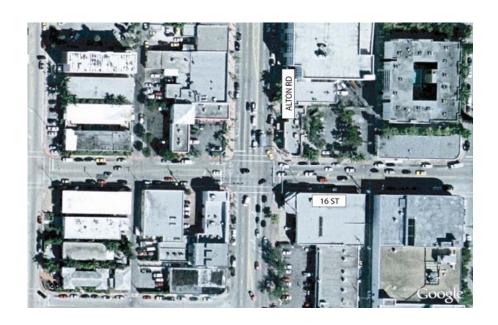

13                | 3%                    |  |  |
| Wheelchair User                    | 0                                 | 0%         | 0                 | 0%                    |  |  |
| Inersection Side                   |                                   |            |                   |                       |  |  |
| North Side                         | 37                                | 21%        | 122               | 29%                   |  |  |
| South Side                         | 10                                | 6%         | 117               | 28%                   |  |  |
|                                    |                                   |            |                   |                       |  |  |





## Alton Road near 16 Street Location 6 Point Survey



## Winter Data Summary

| White Bata Guilliary               |                                    |            |                                        |            |  |  |
|------------------------------------|------------------------------------|------------|----------------------------------------|------------|--|--|
| Mode                               | Weekday (2/2/07, 7:00AM - 9:00 AM) |            | Saturday (2/10/07, 12:00 PM - 2:00 PM) |            |  |  |
|                                    | Total                              | Percentage | Total                                  | Percentage |  |  |
| Bicycle                            | 20                                 | 14%        | 31                                     | 7%         |  |  |
| Rollerblades / Skates /<br>