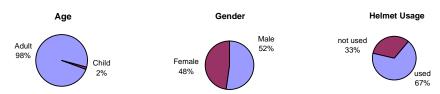

## Turnberry Isle Path near Aventura Boulevard Location 11 Point Survey

## **Summer Data Summary**

| Cumino. Data Cuminary              |                   |                   |                    |                     |  |  |
|------------------------------------|-------------------|-------------------|--------------------|---------------------|--|--|
| Mode -                             | Weekday (7/20/07, | 7:00AM - 9:00 AM) | Saturday (8/11/07, | 12:00 PM - 2:00 PM) |  |  |
|                                    | Total             | Percentage        | Total              | Percentage          |  |  |
| Bicycle                            | 112               | 29%               | 7                  | 15%                 |  |  |
| Rollerblades / Skates /<br>Scooter | 8                 | 2%                | 1                  | 2%                  |  |  |
| Jogger                             | 74                | 19%               | 2                  | 4%                  |  |  |
| Walker                             | 178               | 46%               | 31                 | 67%                 |  |  |
| Walker with Dog                    | 6                 | 2%                | 2                  | 4%                  |  |  |
| Walker with Stroller               | 5                 | 1%                | 3                  | 7%                  |  |  |
| Wheelchair User                    | 0                 | 0%                | 0                  | 0%                  |  |  |

#### Direction

| Total      | 383 |     | 46 |     |
|------------|-----|-----|----|-----|
| Westbound  | 0   | 0%  | 0  | 0%  |
| Eastbound  | 0   | 0%  | 0  | 0%  |
| Southbound | 104 | 27% | 26 | 57% |
| Northbound | 279 | 73% | 20 | 43% |