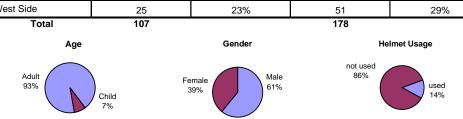

th Stroller               | 1                                   | 1%         | 4                 | 2%                  |  |
| Wheelchair User                    | 0                                   | 0%         | 0                 | 0%                  |  |
| Inersection Side                   |                                     |            |                   |                     |  |
| North Side                         | 24                                  | 22%        | 43                | 24%                 |  |
| South Side                         | 32                                  | 30%        | 39                | 22%                 |  |
| East Side                          | 26                                  | 24%        | 45                | 25%                 |  |



23%

29%

### NW 22 Avenue at NW 62 Street Location 16 Intersection Survey



# **Winter Data Summary**

|                                    |                                     |            | •                 |                       |
|------------------------------------|-------------------------------------|------------|-------------------|-----------------------|
| Mode                               | Weekday (1/29/07, 7:00AM - 9:00 AM) |            | Saturday (2/17/07 | , 12:00 PM - 2:00 PM) |
|                                    | Total                               | Percentage | Total             | Percentage            |
| Bicycle                            | 6                                   | 13%        | 24                | 30%                   |
| Rollerblades / Skates