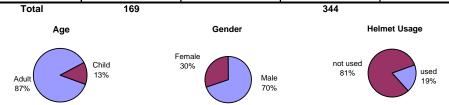

## Ocean Drive at 10 Street Location 5 Intersection Survey

## Winter Data Summary

| winter Data Summary                |                                     |            |                   |                       |  |  |
|------------------------------------|-------------------------------------|------------|-------------------|-----------------------|--|--|
| Mada                               | Weekday (2/1//07, 7:00AM - 9:00 AM) |            | Saturday (2/10/07 | , 12:00 PM - 2:00 PM) |  |  |
| Mode                               | Total                               | Percentage | Total             | Percentage            |  |  |
| Bicycle                            | 40                                  | 13%        | 132               | 10%                   |  |  |
| Rollerblades / Skates /<br>Scooter | 11                                  | 4%         | 218               | 16%                   |  |  |
| Jogger                             | 21                                  | 7%         | 40                | 3%                    |  |  |
| Walker                             | 219                                 | 71%        | 775               | 58%                   |  |  |
| Walker with Dog                    | 12                                  | 4%         | 119               | 9%                    |  |  |
| Walker with Stroller               | 5                                   | 2%         | 51                | 4%                    |  |  |
| Wheelchair User                    | 1                                   | 0%         | 6                 | 0%                    |  |  |
| Inersection Side                   |                                     |            |                   |                       |  |  |
| North Side                         | 53                                  | 17%        | 625               | 47%                   |  |  |
| 0                                  |                                     |            |                   | 400/                  |  |  |