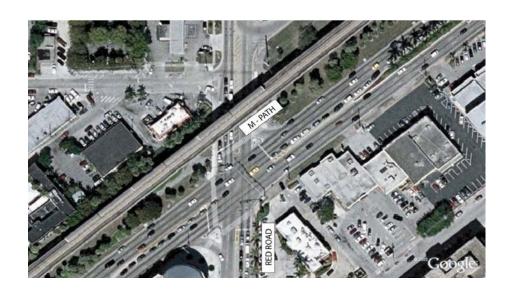

%                   | 0                                    | 0%         |
| Wheelchair User                    | 0                | 0%                   | 0                                    | 0%         |
| Inersection Side                   |                  |                      |                                      |            |
| North Side                         | 15               | 12%                  | 18                                   | 27%        |
| South Side                         | 7                | 6%                   | 14                                   | 21%        |
|                                    |                  |                      |                                      |            |





### M-Path at Red Road Location 28 Intersection Survey



| winter Data Summary                |                 |                     |                   |                     |  |
|------------------------------------|-----------------|---------------------|-------------------|---------------------|--|
| Mode                               | Weekday (2/2/07 | , 7:00AM - 9:00 AM) | Saturday (2/3/07, | 12:00 PM - 2:00 PM) |  |
|                                    | Total           | Percentage          | Total             | Percentage          |  |
| Bicycle                            | 20              | 45%                 | 27                | 13%                 |  |
| Rollerblades / Skates /<br>Scooter | 0               | 0%                  | 3                 | 1%                  |  |
| Jogger                             | 4