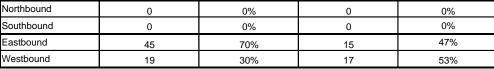

78%        | 25                                    | 78%        |  |
| Walker with Dog                    | 0                                   | 0%         | 1                                     | 3%         |  |
| Walker with Stroller               | 0                                   | 0%         | 0                                     | 0%         |  |
| Wheelchair User                    | 0                                   | 0%         | 0                                     | 0%         |  |
| Direction                          |                                     |            |                                       |            |  |
| Northbound                         | 0                                   | 0%         | 0                                     | 0%         |  |





SW 1 Street near Miami River Location 21 **Point Survey** 



| Mode                               | Weekday (7/19/07, 7:00AM - 9:00 AM) |            | Saturday (7/21/07 | , 12:00 PM - 2:00 PM) |
|------------------------------------|-------------------------------------|------------|-------------------|-----------------------|
|                                    | Total                               | Percentage | Total             | Percentage            |
| Bicycle                            | 22                                  | 21%        | 28                | 18%                   |
| Rollerblades / Skates /<br>Scooter | 0                                   | 0%         | 15                | 10%                   |
| Jogger                             | 0