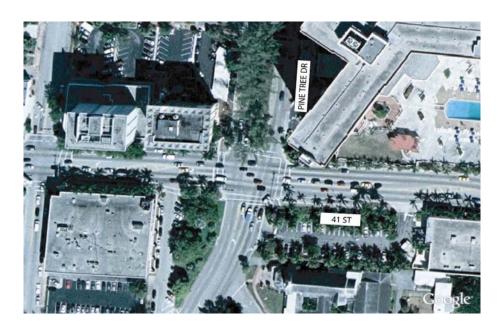

# **Winter Data Summary**

|                                    |                                     | mitor Bata Gamme | ,                  |                     |
|------------------------------------|-------------------------------------|------------------|--------------------|---------------------|
| Mada                               | Weekday (1/30/07, 7:00AM - 9:00 AM) |                  | Saturday (2/17/07, | 12:00 PM - 2:00 PM) |
| Mode                               | Total                               | Percentage       | Total              | Percentage          |
| Bicycle                            | 17                                  | 13%              | 16                 | 17%                 |
| Rollerblades / Skates /<br>Scooter | 1                                   | 1%               | 2                  | 2%                  |
| Jogger                             | 0                                   | 0%               | 1                  | 1%                  |
| Walker                             | 115                                 | 86%              | 69                 | 73%                 |
| Walker with Dog                    | 0                                   | 0%               | 0                  | 0%                  |
| Walker with Stroller               | 1                                   | 1%               | 3                  | 3%                  |
| Wheelchair User                    | 0                                   | 0%               | 3                  | 3%                  |
| Inersection Side                   |                                     |                  |                    |                     |
| North Side                         | 31                                  | 23%              | 23                 | 24%                 |
| South Side                         | 32                                  | 24%              | 45                 | 48%                 |
| East Side                          | 45                                  | 34%              | 12                 | 13%                 |
| West Side                          | 26                                  | 19%              | 14                 | 15%                 |