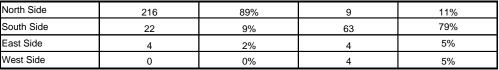

### NW 27 Avenue at NW 103 Street Location 14 Intersection Survey

|                                    |                                     |            | •                 |                       |
|------------------------------------|-------------------------------------|------------|-------------------|-----------------------|
| Mode                               | Weekday (1/31/07, 7:00AM - 9:00 AM) |            | Saturday (2/17/07 | , 12:00 PM - 2:00 PM) |
|                                    | Total                               | Percentage | Total             | Percentage            |
| Bicycle                            | 8                                   | 12%        | 12                | 15%                   |
| Rollerblades / Skates /<br>Scooter | 3                                   | 5%         | 0                 | 0%                    |
| Jogger                             | 0                                   | 0%         | 0                 | 0%                    |
| Walker                             | 54                                  | 82%        | 68                | 85%                   |
| Walker with Dog                    | 0                                   | 0%         | 0                 | 0%                    |
| Walker with Stroller               | 1                                   | 2%         | 0                 | 0%                    |
| Wheelchair User                    | 0                                   | 0%         | 0                 | 0%                    |
| Inersection Side                   |                                     | ·          |                   | ·                     |
| North Side                         | 16                                  | 24%        | 15                | 19%                   |
| South Side                         | 8                                   | 12%        | 26                | 33%                   |
| East Side                          | 13                                  | 20%        | 14                | 18%                   |
| West Side                          | 28                                  | 12%        | 25                | 31%                   |

Total