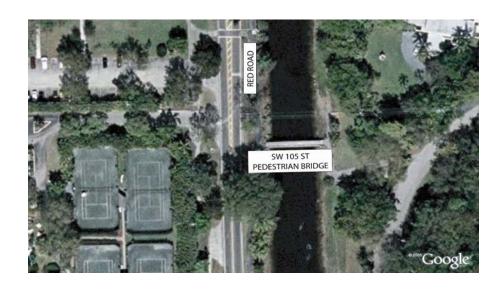

| 26. | Grand Avenue & SW 37 Avenue intersection           | 60 |
|-----|----------------------------------------------------|----|
| 27. | S Bayshore Drive & SE 32 Road intersection         | 62 |
| 28. | Metrorail Pedestrian Path & Red Road intersection  | 64 |
| 29. | SW 48 Street & SW 97 Avenue intersection           | 66 |
| 30. | S Miami Avenue near SE 15 Road                     | 68 |
| 31. | SW 27 Avenue & Bird Road intersection              | 70 |
| 32. | Krome Avenue & SW 320 Street intersection          | 72 |
| 33. | SW 87 Avenue & SW 212 Street intersection          | 74 |
| 34. | South Dade Trail near SW 216 Street                | 76 |
| 35. | Black Creek Canal near SW 127 Avenue               | 78 |
| 36. | SW 68 Street & SW 142 Avenue intersection          | 80 |
| 37. | Crandon Boulevard & E Heather Drive intersection   | 82 |
| 38. | Red Road & SW 105 Street Pedestrian Bridge         | 84 |
| 39. | Old Cutler Road near Matheson Park Entrance        | 86 |
| 40. | Coral Way & SW 107 Avenue intersection             | 88 |
| 41. | SW 56 Street & Tropical Park Entrance intersection |    |
| 42. | SW 72 Street & SW 107 Avenue intersection          | 92 |
| 43. | SW 152 Street & SW 112 Avenue intersection         | 94 |
| 44. | Rickenbacker Causeway near Tollbooth               | 96 |
| 45. | 41 Street & Pinetree Drive intersection            | 98 |