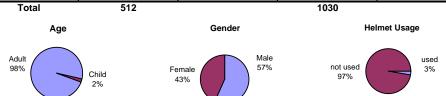

Both the point and intersection counts involved collection of detailed data such as:

- mode of travel (bicycle, rollerblades, skates, scooter, jogger, walker, walker with dog, walker with stroller, wheelchair user)
- age (adult or child)
- gender
- specific bicyclist information.

The specific bicyclist information includes whether they traveled on or off street, with or against traffic flow, and with or without a helmet. The only difference between the two counts is that the point count specifies the direction traveled and the intersection counts specify the side of the intersection traveled on. The data collection forms for the point counts and intersection counts can be seen in Appendix A.

The data for each location was summarized for each period and organized. All the locations for each session where then combined and compared. The results show in general that during the weekday in the winter session, there were a total of 5,400 bicycles and pedestrians compared to 4,600 in the summer session. Likewise, during the Saturday in the winter session, there were 8,200 bicycles and pedestrians compared to 6,200 during the summer session. The ratio of ages, genders, and bicyclist helmet usage remain relatively the same.