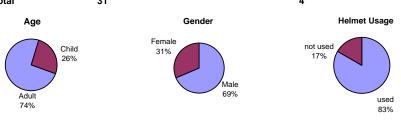

## Winter Data Summary

|                                    | Willer Data Sullillary              |            |                    |                     |  |  |
|------------------------------------|-------------------------------------|------------|--------------------|---------------------|--|--|
| Mode                               | Weekday (1/29/07, 7:00AM - 9:00 AM) |            | Saturday (2/10/07, | 12:00 PM - 2:00 PM) |  |  |
| Wode                               | Total                               | Percentage | Total              | Percentage          |  |  |
| Bicycle                            | 49                                  | 8%         | 67                 | 17%                 |  |  |
| Rollerblades / Skates /<br>Scooter | 1                                   | 0%         | 10                 | 2%                  |  |  |
| Jogger                             | 3                                   | 1%         | 1                  | 0%                  |  |  |
| Walker                             | 530                                 | 90%        | 315                | 78%                 |  |  |
| Walker with Dog                    | 2                                   | 0%         | 3                  | 1%                  |  |  |
| Walker with Stroller               | 1                                   | 0%         | 8                  | 2%                  |  |  |
| Wheelchair User                    | 2                                   | 0%         | 1                  | 0%                  |  |  |
| Inersection Side                   |                                     |            |                    |                     |  |  |
|                                    |                                     |            |                    |                     |  |  |

North Side 68 12% 126 31% South Side 25% 4 1% 100 East Side 25% 315 54% 102 West Side 201 34% 77 19% Total 588 405