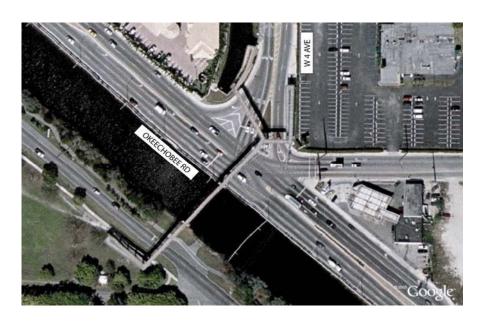

| 3%                  |
| Walker with Stroller               | 0                                   | 0%                     | 3                  | 5%                  |
| Wheelchair User                    | 0                                   | 0%                     | 0                  | 0%                  |
| Direction                          |                                     |                        |                    |                     |
| NI di I                            |                                     |                        |                    |                     |

Northbound 6% 33 50% 12 Southbound 50% 187 94% 33 Eastbound 0% 0 0 0% Westbound 0 0% 0 0% Total 199



Westbound

# W 4 Avenue Pedestrian Bridge near Okeechobee Road Location 17 Point Survey



# **Summer Data Summary**

| Summer Data Summary                |                 |                      |                   |                     |  |  |
|------------------------------------|-----------------|----------------------|-------------------|---------------------|--|--|
|                                    | Weekday (7/12/0 | 7, 7:00AM - 9:00 AM) | Saturday (8/4/07, | 12:00 PM - 2:00 PM) |  |  |
| Mode                               | Total           | Percentage           | Total             | Percentage          |  |  |
| Bicycle                            | 2               | 8%                   | 2                 | 67%                 |  |  |
| Rollerblades / Skates /<br>Scooter | 0               | 0%                   | 0                 | 0%                  |  |  |
| J