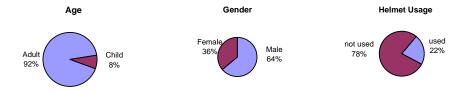

| 2                  | 2%                  |
| Wheelchair User                    | 0                | 0%                  | 0                  | 0%                  |
| Inersection Side                   |                  |                     |                    |                     |
| North Side                         | 27               | 23%                 | 48                 | 38%                 |
| South Side                         | 33               | 28%                 | 37                 | 29%                 |
| East Side                          | 27               | 23%                 | 22                 | 17%                 |
|                                    |                  |                     |                    |                     |



28%

20 **127** 

16%

33 **120** 

### NW 27 Avenue at NW 103 Street Location 14 Intersection Survey



|                                    |                                     |            | •                 |                       |
|------------------------------------|-------------------------------------|------------|-------------------|-----------------------|
| Mode                               | Weekday (1/31/07, 7:00AM - 9:00 AM) |            | Saturday (2/17/07 | , 12:00 PM - 2:00 PM) |
|                                    | Total                               | Percentage | Total             | Percentage            |
| Bicycle                            | 8                                   | 12%        | 12                | 15%                   |
| Rollerblades / Skates