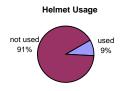

12%                |  |  |
| Walker with Dog                    | 0                                   | 0%         | 0                   | 0%                 |  |  |
| Walker with Stroller               | 0                                   | 0%         | 0                   | 0%                 |  |  |
| Wheelchair User                    | 0                                   | 0%         | 0                   | 0%                 |  |  |
| Direction                          |                                     |            |                     |                    |  |  |
| Northbound                         | 55                                  | 60%        | 11                  | 42%                |  |  |

Southbound 58% 37 40% 15 Eastbound 0% 0 0% 0 Westbound 0 0% 0 0% Total







### NW 12 Avenue near Miami River Location 19 Point Survey



| Summer Data Summary                |                                     |            |                    |                     |  |
|------------------------------------|-------------------------------------|------------|--------------------|---------------------|--|
| Mode                               | Weekday (7/16/07, 7:00AM - 9:00 AM) |            | Saturday (8/11/07, | 12:00 PM - 2:00 PM) |  |
|                                    | Total                               | Percentage | Total              | Percentage          |  |
| Bicycle                            | 18                                  | 24%        | 8                  | 16%                 |  |
| Rollerblades / Skates /<br>Scooter | 4