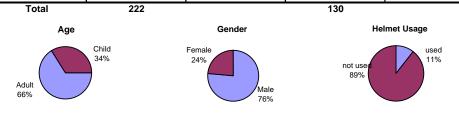

| 26. | Grand Avenue & SW 37 Avenue intersection           | 60 |
|-----|----------------------------------------------------|----|
| 27. | S Bayshore Drive & SE 32 Road intersection         | 62 |
| 28. | Metrorail Pedestrian Path & Red Road intersection  | 64 |
| 29. | SW 48 Street & SW 97 Avenue intersection           | 66 |
| 30. | S Miami Avenue near SE 15 Road                     | 68 |
| 31. | SW 27 Avenue & Bird Road intersection              | 70 |
| 32. | Krome Avenue & SW 320 Street intersection          | 72 |
| 33. | SW 87 Avenue & SW 212 Street intersection          | 74 |
| 34. | South Dade Trail near SW 216 Street                | 76 |
| 35. | Black Creek Canal near SW 127 Avenue               | 78 |
| 36. | SW 68 Street & SW 142 Avenue intersection          | 80 |
| 37. | Crandon Boulevard & E Heather Drive intersection   | 82 |
| 38. | Red Road & SW 105 Street Pedestrian Bridge         | 84 |
| 39. | Old Cutler Road near Matheson Park Entrance        | 86 |
| 40. | Coral Way & SW 107 Avenue intersection             | 88 |
| 41. | SW 56 Street & Tropical Park Entrance intersection |    |
| 42. | SW 72 Street & SW 107 Avenue intersection          | 92 |
| 43. | SW 152 Street & SW 112 Avenue intersection         | 94 |
| 44. | Rickenbacker Causeway near Tollbooth               | 96 |
| 45. | 41 Street & Pinetree Drive intersection            | 98 |