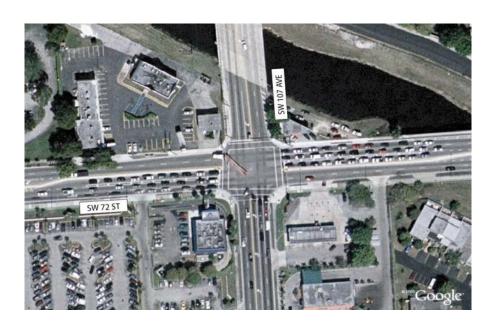

Northbound 0% 0% Southbound 0% 0 0 Eastbound 54% 71 46% 166 Westbound 84 54% 139 46% Total 305