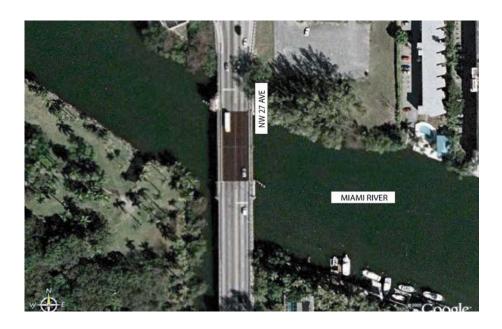

| 0                 | 0%                  |  |  |
| Wheelchair User                    | 0               | 0%                   | 0                 | 0%                  |  |  |
| Direction                          |                 |                      |                   |                     |  |  |
| Northbound                         | 1               | 4%                   | 2                 | 67%                 |  |  |
| Southbound                         | 25              | 96%                  | 1                 | 33%                 |  |  |
| Eastbound                          | 0               | 0%                   | 0                 | 0%                  |  |  |



0%

0

0%

0

Eastbound

Westbound

### NW 27 Avenue near Miami River Location 18 Point Survey



# Winter Data Summary

| Willie Data Sullillary             |                                    |            |                   |                     |  |  |
|------------------------------------|------------------------------------|------------|-------------------|---------------------|--|--|
| Mode                               | Weekday (2/1/07, 7:00AM - 9:00 AM) |            | Saturday (2/3/07, | 12:00 PM - 2:00 PM) |  |  |
|                                    | Total                              | Percentage | Total             | Percentage          |  |  |
| Bicycle                            | 25                                 | 42%        | 12                | 31%                 |  |  |
| Rollerblades / Skates /<br>Scooter | 4                                  | 7%         | 0