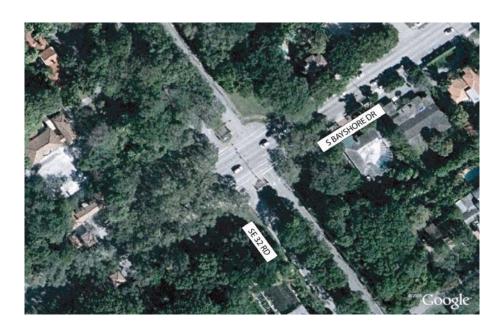

#### Northbound 29 54 39% 59% Southbound 41% 45 61% 38 Eastbound 0% 0 0% 0 Westbound 0 0% 0 0%

## 71 Street Bridge near Bay Drive Location 8 Point Survey

## Winter Data Summary

| winter Data Summary                |                                    |            |                                       |            |  |  |
|------------------------------------|------------------------------------|------------|---------------------------------------|------------|--|--|
| Mode                               | Weekday (2/1/07, 7:00AM - 9:00 AM) |            | Saturday (2/10/07, 12:00 PM - 2:00 PM |            |  |  |
| Wode                               | Total                              | Percentage | Total                                 | Percentage |  |  |
| Bicycle                            | 5                                  | 7%         | 59                                    | 22%        |  |  |
| Rollerblades / Skates /<br>Scooter | 3                                  | 4%         | 2                                     | 1%         |  |  |
| Jogger                             | 1                                  | 1%         | 2                                     | 1%         |  |  |
| Walker                             | 57                                 | 79%        | 192                                   | 72%        |  |  |
| Walker with Dog                    | 6                                  | 8%         | 0                                     | 0%         |  |  |
| Walker with Stroller               | 0                                  | 0%         | 13                                    | 5%         |  |  |
| Wheelchair User                    | 0                                  | 0%         | 0                                     | 0%         |  |  |
| Direction                          |                                    |            |                                       |            |  |  |
| Northbound                         |                                    |            | _                                     |            |  |  |

Eastbound

Westbound

# 71 Street Bridge near Bay Drive Location 8 **Point Survey**

| Summer Data Summary                |                                     |            |                    |                     |  |  |  |
|------------------------------------|-------------------------------------|------------|--------------------|---------------------|--|--|--|
| Mode                               | Weekday (7/19/07, 7:00AM - 9:00 AM) |            | Saturday (8/11/07, | 12:00 PM - 2:00 PM) |  |  |  |
| Wiode                              | Total                               | Percentage | Total              | Percentage          |  |  |  |
| Bicycle                            | 7                                   | 7%         | 29                 | 28%                 |  |  |  |
| Rollerblades / Skates /<br>Scooter | 7                                   | 7%         | 0                  | 0%                  |  |  |  |
| Jogger                             | 6                                   | 6%         | 0                  | 0%                  |  |  |  |
| Walker                             | 76                                  | 75%        | 73                 | 70%                 |  |  |  |
| Walker with Dog                    | 5                                   | 5%         | 1                  | 1%                  |  |  |  |
| Walker with Stroller               | 0                                   | 0%         | 1                  | 1%                  |  |  |  |
| Wheelchair User                    | 0                                   | 0%         | 1                  | 1%                  |  |  |  |
| Direction                          |                                     |            |                    |                     |  |  |  |
| Northbound                         | 0                                   | 0%         | 0                  | 0%                  |  |  |  |
| Southbound                         | 0                                   | 0%         | 0                  | 0%                  |  |  |  |