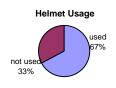

<sup>\*</sup> The helmet usage chart is for bicyclists only

Adult 100% Male 52% used 19%