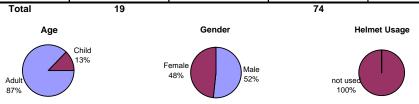

## Winter Data Summary

| William Data Callinary             |                                     |            |                                        |            |  |  |
|------------------------------------|-------------------------------------|------------|----------------------------------------|------------|--|--|
| Mode                               | Weekday (1/30/07, 7:00AM - 9:00 AM) |            | Saturday (2/17/07, 12:00 PM - 2:00 PM) |            |  |  |
| Wode                               | Total                               | Percentage | Total                                  | Percentage |  |  |
| Bicycle                            | 46                                  | 9%         | 25                                     | 2%         |  |  |
| Rollerblades / Skates /<br>Scooter | 1                                   | 0%         | 2                                      | 0%         |  |  |
| Jogger                             | 8                                   | 2%         | 2                                      | 0%         |  |  |
| Walker                             | 452                                 | 88%        | 990                                    | 96%        |  |  |
| Walker with Dog                    | 2                                   | 0%         | 1                                      | 0%         |  |  |
| Walker with Stroller               | 3                                   | 1%         | 10                                     | 1%         |  |  |
| Wheelchair User                    | 0                                   | 0%         | 0                                      | 0%         |  |  |

#### Direction

| Northbound | 309 | 60% | 633 | 61% |
|------------|-----|-----|-----|-----|
| Southbound | 203 | 40% | 397 | 39% |
| Eastbound  | 0   | 0%  | 0   | 0%  |
| Westbound  | 0   | 0%  | 0   | 0%  |