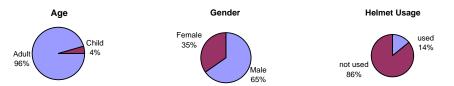

h Dog                    | 0                                      | 0%         | 0                 | 0%                    |  |  |
| Walker with Stroller               | 0                                      | 0%         | 0                 | 0%                    |  |  |
| Wheelchair User                    | 0                                      | 0%         | 0                 | 0%                    |  |  |
| Direction                          |                                        |            |                   |                       |  |  |
|                                    |                                        |            |                   |                       |  |  |

Northbound 33% 87 106% 11 Southbound 22 67% 7 9% Eastbound 0% 0 0 0% Westbound 0% 0 0% 0 Total



#### Coral Way at SW 107 Avenue Location 40 Intersection Survey



#### Winter Data Summary

| Willie Data Guilliary              |                                     |            |                     |                    |  |
|------------------------------------|-------------------------------------|------------|---------------------|--------------------|--|
| Mode                               | Weekday (1/31/07, 7:00AM - 9:00 AM) |            | Saturday (2/3/07, 1 | 2:00 PM - 2:00 PM) |  |
|                                    | Total                               | Percentage | Total               | Percentage         |  |
| Bicycle                            | 6                                   | 14%        | 5                   | 19%                |  |
| Rollerblades / Skates /