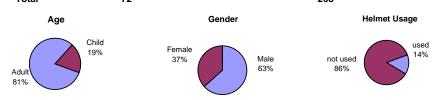

# 71 Street Bridge near Bay Drive Location 8 **Point Survey**

| Summer Data Summary                |                                     |            |                    |                     |  |  |  |
|------------------------------------|-------------------------------------|------------|--------------------|---------------------|--|--|--|
| Mode                               | Weekday (7/19/07, 7:00AM - 9:00 AM) |            | Saturday (8/11/07, | 12:00 PM - 2:00 PM) |  |  |  |
| Wiode                              | Total                               | Percentage | Total              | Percentage          |  |  |  |
| Bicycle                            | 7                                   | 7%         | 29                 | 28%                 |  |  |  |
| Rollerblades / Skates /<br>Scooter | 7                                   | 7%         | 0                  | 0%                  |  |  |  |
| Jogger                             | 6                                   | 6%         | 0                  | 0%                  |  |  |  |
| Walker                             | 76                                  | 75%        | 73                 | 70%                 |  |  |  |
| Walker with Dog                    | 5                                   | 5%         | 1                  | 1%                  |  |  |  |
| Walker with Stroller               | 0                                   | 0%         | 1                  | 1%                  |  |  |  |
| Wheelchair User                    | 0                                   | 0%         | 1                  | 1%                  |  |  |  |
| Direction                          |                                     |            |                    |                     |  |  |  |
| Northbound                         | 0                                   | 0%         | 0                  | 0%                  |  |  |  |
| Southbound                         | 0                                   | 0%         | 0                  | 0%                  |  |  |  |

55%

45%

61

44

56

45

58%

42%