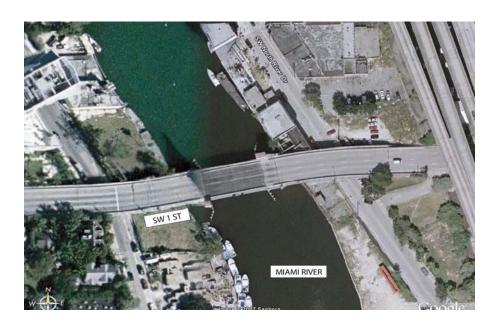

# **B. LOCATION RESULTS**

The following tables list the summary of results for each location separately for the winter and summer sessions.