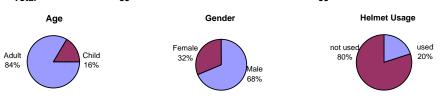

| 0                 | 0%                     |
| Inersection Side                   |                  |                     |                   |                        |
| North Side                         | 13               | 15%                 | 30                | 30%                    |
| South Side                         | 2                | 2%                  | 26                | 26%                    |
| East Side                          | 22               | 26%                 | 26                | 26%                    |
| West Side                          | 48               | 56%                 | 17                | 17%                    |
| Total                              | 85               |                     | 99                |                        |



# S Bayshore Drive at SE 32 Road Location 27 Intersection Survey



|                                    | Winter Data Summary                 |            |                                      |            |  |  |  |
|------------------------------------|-------------------------------------|------------|--------------------------------------|------------|--|--|--|
| Mode                               | Weekday (1/29/07, 7:00AM - 9:00 AM) |            | Saturday (2/10/07, 12:00 PM - 2:00 P |            |  |  |  |
|                                    | Total                               | Percentage | Total                                | Percentage |  |  |  |
| Bicycle                            | 26                                  | 36%        | 108