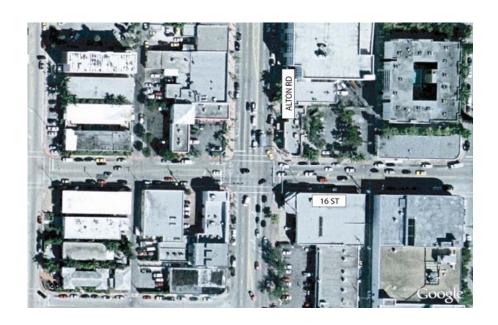

| 83%        | 369                                    | 83%        |  |  |
| Walker with Dog                    | 0                                  | 0%         | 23                                     | 5%         |  |  |
| Walker with Stroller               | 1                                  | 1%         | 6                                      | 1%         |  |  |
| Wheelchair User                    | 0                                  | 0%         | 0                                      | 0%         |  |  |

## Direction

| Northbound | 79 | 57% | 242 | 55% |
|------------|----|-----|-----|-----|
| Southbound | 57 | 41% | 200 | 45% |
| Eastbound  | 0  | 0%  | 0   | 0%  |
| Westbound  | 0  | 0%  | 0   | 0%  |



## Alton Road near 16 Street Location 6 Point Survey



## **Summer Data Summary**

| Cummer Data Cummary                |                                    |            |                                        |            |  |  |
|------------------------------------|------------------------------------|------------|----------------------------------------|------------|--|--|
| Mode                               | Weekday (7/9/07, 7:00AM - 9:00 AM) |            | Saturday (8/11/07, 12:00 PM - 2:00 PM) |            |  |  |
|                                    | Total                              | Percentage | Total                                  | Percentage |  |  |
| Bicycle                            | 23                                 | 25%        | 89                                     | 18%        |  |  |
| Rollerblades / Skates /