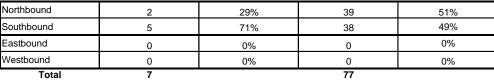

Both the point and intersection counts involved collection of detailed data such as:

- mode of travel (bicycle, rollerblades, skates, scooter, jogger, walker, walker with dog, walker with stroller, wheelchair user)
- age (adult or child)
- gender
- specific bicyclist information.

The specific bicyclist information includes whether they traveled on or off street, with or against traffic flow, and with or without a helmet. The only difference between the two counts is that the point count specifies the direction traveled and the intersection counts specify the side of the intersection traveled on. The data collection forms for the point counts and intersection counts can be seen in Appendix A.

<sup>\*</sup> The helmet usage chart is for bicyclists only