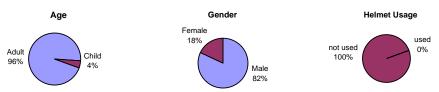

| 0                  | 0%                  |
| Walker                             | 31              | 56%                  | 78                 | 63%                 |
| Walker with Dog                    | 0               | 0%                   | 2                  | 2%                  |
| Walker with Stroller               | 0               | 0%                   | 0                  | 0%                  |
| Wheelchair User                    | 0               | 0%                   | 0                  | 0%                  |
| Direction                          |                 |                      |                    |                     |
| Northbound                         | 26              | 47%                  | 83                 | 67%                 |





### NW 12 Avenue near Miami River Location 19 Point Survey



# Winter Data Summary

| Willier Data Sulfilliary           |                                     |            |                     |                    |  |  |
|------------------------------------|-------------------------------------|------------|---------------------|--------------------|--|--|
| Mode                               | Weekday (1/29/07, 7:00AM - 9:00 AM) |            | Saturday (2/3/07, 1 | 2:00 PM - 2:00 PM) |  |  |
|                                    | Total                               | Percentage | Total               | Percentage         |  |  |
| Bicycle                            | 21                                  | 23%        | 23                  | 88%                |  |  |
| Rollerblades / S