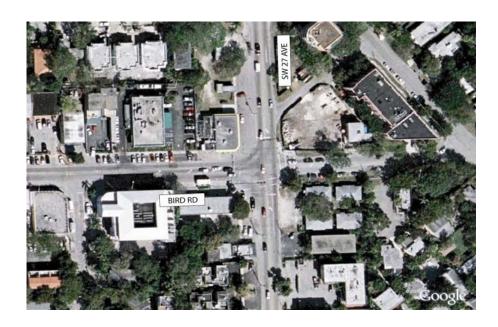

| 26. | Grand Avenue & SW 37 Avenue intersection           | 60 |
|-----|----------------------------------------------------|----|
| 27. | S Bayshore Drive & SE 32 Road intersection         | 62 |
| 28. | Metrorail Pedestrian Path & Red Road intersection  | 64 |
| 29. | SW 48 Street & SW 97 Avenue intersection           | 66 |
| 30. | S Miami Avenue near SE 15 Road                     | 68 |
| 31. | SW 27 Avenue & Bird Road intersection              | 70 |
| 32. | Krome Avenue & SW 320 Street intersection          | 72 |
| 33. | SW 87 Avenue & SW 212 Street intersection          | 74 |
| 34. | South Dade Trail near SW 216 Street                | 76 |
| 35. | Black Creek Canal near SW 127 Avenue               | 78 |
| 36. | SW 68 Street & SW 142 Avenue intersection          | 80 |
| 37. | Crandon Boulevard & E Heather Drive intersection   | 82 |
| 38. | Red Road & SW 105 Street Pedestrian Bridge         | 84 |
| 39. | Old Cutler Road near Matheson Park Entrance        | 86 |
| 40. | Coral Way & SW 107 Avenue intersection             | 88 |
| 41. | SW 56 Street & Tropical Park Entrance intersection |    |
| 42. | SW 72 Street & SW 107 Avenue intersection          | 92 |
| 43. | SW 152 Street & SW 112 Avenue intersection         | 94 |
| 44. | Rickenbacker Causeway near Tollbooth               | 96 |
| 45. | 41 Street & Pinetree Drive intersection            | 98 |