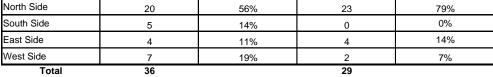

| 0%                  |  |
| Walker                             | 24              | 67%                  | 24                 | 83%                 |  |
| Walker with Dog                    | 0               | 0%                   | 0                  | 0%                  |  |
| Walker with Stroller               | 0               | 0%                   | 0                  | 0%                  |  |
| Wheelchair User                    | 4               | 11%                  | 0                  | 0%                  |  |
| Inersection Side                   |                 |                      |                    |                     |  |
| North Side                         | 20              | 56%                  | 23                 | 79%                 |  |









#### Rickenbacker Causeway near Tollbooth Location 44 Point Survey



**Winter Data Summary** 

| Mode                               | Weekday (2/2/07, 7:00AM - 9:00 AM) |            | Saturday (2/17/07, | 12:00 PM - 2:00 PM) |
|------------------------------------|------------------------------------|------------|--------------------|---------------------|
| Wode                               | Total                              | Percentage | Total              | Percentage          |
| Bicycle                            | 121                                | 59%        | 113                | 62%                 |
| Rollerblades / Skates /<br>Scooter | 0                                  | 0%         | 12                 | 7%                  |
| Jogger