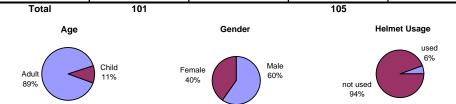

## Sunny Isles Causeway at Oleta River State Rec Area Location 9 Intersection Survey

Winter Data Summary

|                                    |                 | William Bata Gallinia | *· y               | Winter Data Cammary |  |  |  |  |  |  |
|------------------------------------|-----------------|-----------------------|--------------------|---------------------|--|--|--|--|--|--|
| Mada                               | Weekday (1/31/0 | 7, 7:00AM - 9:00 AM)  | Saturday (2/24/07, | 12:00 PM - 2:00 PM) |  |  |  |  |  |  |
| Mode                               | Total           | Percentage            | Total              | Percentage          |  |  |  |  |  |  |
| Bicycle                            | 12              | 13%                   | 14                 | 20%                 |  |  |  |  |  |  |
| Rollerblades / Skates /<br>Scooter | 4               | 4%                    | 3                  | 4%                  |  |  |  |  |  |  |
| Jogger                             | 13              | 14%                   | 6                  | 9%                  |  |  |  |  |  |  |
| Walker                             | 55              | 58%                   | 40                 | 58%                 |  |  |  |  |  |  |
| Walker with Dog                    | 6               | 6%                    | 1                  | 1%                  |  |  |  |  |  |  |
| Walker with Stroller               | 4               | 4%                    | 5                  | 7%                  |  |  |  |  |  |  |
| Wheelchair User                    | 1               | 1%                    | 0                  | 0%                  |  |  |  |  |  |  |
| Inersection Side                   |                 |                       |                    |                     |  |  |  |  |  |  |
| North Side                         | 30              | 32%                   | 59                 | 86%                 |  |  |  |  |  |  |
| South Side                         | 19              | 20%                   | 9                  | 13%                 |  |  |  |  |  |  |
| East Side                          | 24              | 25%                   | 1                  | 1%                  |  |  |  |  |  |  |
| West Side                          | 22              | 23%                   | 0                  | 0%                  |  |  |  |  |  |  |

## Sunny Isles Causeway at Oleta River State Rec Area Location 9 Intersection Survey

## **Summer Data Summary**

| Summer Bata Summary                |                                     |            |                                        |            |  |  |
|------------------------------------|-------------------------------------|------------|----------------------------------------|------------|--|--|
| Mode                               | Weekday (7/10/07, 7:00AM - 9:00 AM) |            | Saturday (8/11/07, 12:00 PM - 2:00 PM) |            |  |  |
|                                    | Total                               | Percentage | Total                                  | Percentage |  |  |
| Bicycle                            | 14                                  | 25%        | 83                                     | 61%        |  |  |
| Rollerblades / Skates /<br>Scooter | 0                                   | 0%         | 4                                      | 3%         |  |  |
| Jogger                             | 4                                   | 7%         | 11                                     | 8%         |  |  |
| Walker                             | 36                                  | 65%        | 38                                     | 28%        |  |  |
| Walker with Dog                    | 1                                   | 2%         | 0                                      | 0%         |  |  |
| Walker with Stroller               | 0                                   | 0%         | 0                                      | 0%         |  |  |
| Wheelchair User                    | 0                                   | 0%         | 0                                      | 0%         |  |  |
| Inersection Side                   |                                     |            |                                        |            |  |  |
| North Side                         | 0                                   | 0%         | 66                                     | 49%        |  |  |
| South Side                         | 0                                   | 0%         | 26                                     | 19%        |  |  |
| East Side                          | 48                                  | 87%        | 29                                     | 21%        |  |  |
| West Side                          | 7                                   | 13%        | 15                                     | 11%        |  |  |