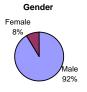

| 12%                |  |  |
| Walker with Dog                    | 0                                   | 0%         | 0                   | 0%                 |  |  |
| Walker with Stroller               | 0                                   | 0%         | 0                   | 0%                 |  |  |
| Wheelchair User                    | 0                                   | 0%         | 0                   | 0%                 |  |  |
| Direction                          |                                     |            |                     |                    |  |  |
| Northbound                         | 55                                  | 60%        | 11                  | 42%                |  |  |

Southbound 58% 37 40% 15 Eastbound 0% 0 0% 0 Westbound 0 0% 0 0% Total







### NW 12 Avenue near Miami River Location 19 Point Survey



| Summer Data Summary                |                                     |            |                    |                     |  |
|------------------------------------|-------------------------------------|------------|--------------------|---------------------|--|
| Mode                               | Weekday (7/16/07, 7:00AM - 9:00 AM) |            | Saturday (8/11/07, | 12:00 PM - 2:00 PM) |  |
|                                    | Total                               | Percentage | Total              | Percentage          |  |
| Bicycle                            | 18                                  | 24%        | 8                  | 16%                 |  |
| Rollerblades / Skates /<br>Scooter | 4