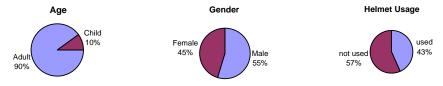

# Biscayne Boulevard at NE 135 Street Location 13 Intersection Survey

|                                    | Sı               | ımmer Data Summ     | ary                |                     |
|------------------------------------|------------------|---------------------|--------------------|---------------------|
| Mode                               | Weekday (7/10/07 | , 7:00AM - 9:00 AM) | Saturday (8/11/07, | 12:00 PM - 2:00 PM) |
| Wode                               | Total            | Percentage          | Total              | Percentage          |
| Bicycle                            | 13               | 11%                 | 10                 | 8%                  |
| Rollerblades / Skates /<br>Scooter | 0                | 0%                  | 2                  | 2%                  |
| Jogger                             | 8                | 7%                  | 1                  | 1%                  |
| Walker                             | 99               | 83%                 | 112                | 88%                 |
| Walker with Dog                    | 0                | 0%                  | 0                  | 0%                  |
| Walker with Stroller               | 0                | 0%                  | 2                  | 2%                  |
| Wheelchair User                    | 0                | 0%                  | 0                  | 0%                  |
| Inersection Side                   |                  |                     |                    |                     |
| North Side                         | 27               | 23%                 | 48                 | 38%                 |
| South Side                         | 33               | 28%                 | 37                 | 29%                 |
| East Side                          | 27               | 23%                 | 22                 | 17%                 |
|                                    |                  |                     |                    |                     |

28%

20 **127** 

16%

33 **120** 