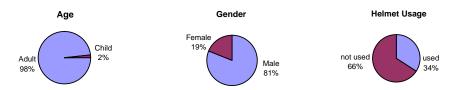

| 26. | Grand Avenue & SW 37 Avenue intersection           | 60 |
|-----|----------------------------------------------------|----|
| 27. | S Bayshore Drive & SE 32 Road intersection         | 62 |
| 28. | Metrorail Pedestrian Path & Red Road intersection  | 64 |
| 29. | SW 48 Street & SW 97 Avenue intersection           | 66 |
| 30. | S Miami Avenue near SE 15 Road                     | 68 |
| 31. | SW 27 Avenue & Bird Road intersection              | 70 |
| 32. | Krome Avenue & SW 320 Street intersection          | 72 |
| 33. | SW 87 Avenue & SW 212 Street intersection          | 74 |
| 34. | South Dade Trail near SW 216 Street                | 76 |
| 35. | Black Creek Canal near SW 127 Avenue               | 78 |
| 36. | SW 68 Street & SW 142 Avenue intersection          | 80 |
| 37. | Crandon Boulevard & E Heather Drive intersection   | 82 |
| 38. | Red Road & SW 105 Street Pedestrian Bridge         | 84 |
| 39. | Old Cutler Road near Matheson Park Entrance        | 86 |
| 40. | Coral Way & SW 107 Avenue intersection             | 88 |
| 41. | SW 56 Street & Tropical Park Entrance intersection |    |
| 42. | SW 72 Street & SW 107 Avenue intersection          | 92 |
| 43. | SW 152 Street & SW 112 Avenue intersection         | 94 |
| 44. | Rickenbacker Causeway near Tollbooth               | 96 |
| 45. | 41 Street & Pinetree Drive intersection            | 98 |