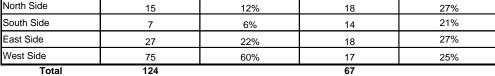

#### Northbound 29 54 39% 59% Southbound 41% 45 61% 38 Eastbound 0% 0 0% 0 Westbound 0 0% 0 0%

## 71 Street Bridge near Bay Drive Location 8 Point Survey

## Winter Data Summary

| winter Data Summary                |                                    |            |                                       |            |  |  |
|------------------------------------|------------------------------------|------------|---------------------------------------|------------|--|--|
| Mode                               | Weekday (2/1/07, 7:00AM - 9:00 AM) |            | Saturday (2/10/07, 12:00 PM - 2:00 PM |            |  |  |
| Wode                               | Total                              | Percentage | Total                                 | Percentage |  |  |
| Bicycle                            | 5                                  | 7%         | 59                                    | 22%        |  |  |
| Rollerblades / Skates /<br>Scooter | 3                                  | 4%         | 2                                     | 1%         |  |  |
| Jogger                             | 1                                  | 1%         | 2                                     | 1%         |  |  |
| Walker                             | 57                                 | 79%        | 192                                   | 72%        |  |  |
| Walker with Dog                    | 6                                  | 8%         | 0                                     | 0%         |  |  |
| Walker with Stroller               | 0                                  | 0%         | 13                                    | 5%         |  |  |
| Wheelchair User                    | 0                                  | 0%         | 0                                     | 0%         |  |  |
| Direction                          |                                    |            |                                       |            |  |  |
| Northbound                         |                                    |            | _                                     |            |  |  |

Eastbound

Westbound

# 71 Street Bridge near Bay Drive Location 8 **Point Survey**

| Summer Data Summary                |                                     |            |                    |                     |  |  |  |
|------------------------------------|-------------------------------------|------------|--------------------|---------------------|--|--|--|
| Mode                               | Weekday (7/19/07, 7:00AM - 9:00 AM) |            | Saturday (8/11/07, | 12:00 PM - 2:00 PM) |  |  |  |
| Wiode                              | Total                               | Percentage | Total              | Percentage          |  |  |  |
| Bicycle                            | 7                                   | 7%         | 29                 | 28%                 |  |  |  |
| Rollerblades / Skates /<br>Scooter | 7                                   | 7%         | 0                  | 0%                  |  |  |  |
| Jogger                             | 6                                   | 6%         | 0                  | 0%                  |  |  |  |
| Walker                             | 76                                  | 75%        | 73                 | 70%                 |  |  |  |
| Walker with Dog                    | 5                                   | 5%         | 1                  | 1%                  |  |  |  |
| Walker with Stroller               | 0                                   | 0%         | 1                  | 1%                  |  |  |  |
| Wheelchair User                    | 0                                   | 0%         | 1                  | 1%                  |  |  |  |
| Direction                          |                                     |            |                    |                     |  |  |  |
| Northbound                         | 0                                   | 0%         | 0                  | 0%                  |  |  |  |
| Southbound                         | 0                                   | 0%         | 0                  | 0%                  |  |  |  |

55%

45%

61

44

56

45

58%

42%