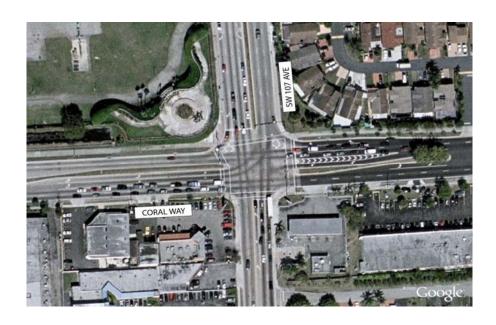

| 26. | Grand Avenue & SW 37 Avenue intersection           | 60 |
|-----|----------------------------------------------------|----|
| 27. | S Bayshore Drive & SE 32 Road intersection         | 62 |
| 28. | Metrorail Pedestrian Path & Red Road intersection  | 64 |
| 29. | SW 48 Street & SW 97 Avenue intersection           | 66 |
| 30. | S Miami Avenue near SE 15 Road                     | 68 |
| 31. | SW 27 Avenue & Bird Road intersection              | 70 |
| 32. | Krome Avenue & SW 320 Street intersection          | 72 |
| 33. | SW 87 Avenue & SW 212 Street intersection          | 74 |
| 34. | South Dade Trail near SW 216 Street                | 76 |
| 35. | Black Creek Canal near SW 127 Avenue               | 78 |
| 36. | SW 68 Street & SW 142 Avenue intersection          | 80 |
| 37. | Crandon Boulevard & E Heather Drive intersection   | 82 |
| 38. | Red Road & SW 105 Street Pedestrian Bridge         | 84 |
| 39. | Old Cutler Road near Matheson Park Entrance        | 86 |
| 40. | Coral Way & SW 107 Avenue intersection             | 88 |
| 41. | SW 56 Street & Tropical Park Entrance intersection |    |
| 42. | SW 72 Street & SW 107 Avenue intersection          | 92 |
| 43. | SW 152 Street & SW 112 Avenue intersection         | 94 |
| 44. | Rickenbacker Causeway near Tollbooth               | 96 |
| 45. | 41 Street & Pinetree Drive intersection            | 98 |