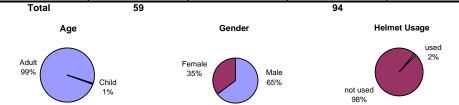

## Washington Avenue at 16 Street Location 2 Intersection Survey

## Winter Data Summary

|                                    | Willer Data Sullillary              |            |                    |                     |  |  |
|------------------------------------|-------------------------------------|------------|--------------------|---------------------|--|--|
| Mode                               | Weekday (1/29/07, 7:00AM - 9:00 AM) |            | Saturday (2/10/07, | 12:00 PM - 2:00 PM) |  |  |
| Wode                               | Total                               | Percentage | Total              | Percentage          |  |  |
| Bicycle                            | 49                                  | 8%         | 67                 | 17%                 |  |  |
| Rollerblades / Skates /<br>Scooter | 1                                   | 0%         | 10                 | 2%                  |  |  |
| Jogger                             | 3                                   | 1%         | 1                  | 0%                  |  |  |
| Walker                             | 530                                 | 90%        | 315                | 78%                 |  |  |
| Walker with Dog                    | 2                                   | 0%         | 3                  | 1%                  |  |  |
| Walker with Stroller               | 1                                   | 0%         | 8                  | 2%                  |  |  |
| Wheelchair User                    | 2                                   | 0%         | 1                  | 0%                  |  |  |
| Inersection Side                   |                                     |            |                    |                     |  |  |
|                                    |                                     |            |                    |                     |  |  |

North Side 68 12% 126 31% South Side 25% 4 1% 100 East Side 25% 315 54% 102 West Side 201 34% 77 19% Total 588 405

## **Summer Data Summary**

| Cultifier Data Cultifinary         |                                    |            |                                      |            |  |  |
|------------------------------------|------------------------------------|------------|--------------------------------------|------------|--|--|
| Mode                               | Weekday (7/9/07, 7:00AM - 9:00 AM) |            | Saturday (7/14/07, 12:00 PM - 2:00 F |            |  |  |
| Wode                               | Total                              | Percentage | Total                                | Percentage |  |  |
| Bicycle                            | 75                                 | 16%        | 184                                  | 24%        |  |  |
| Rollerblades / Skates /<br>Scooter | 14                                 | 3%         | 168                                  | 22%        |  |  |
| Jogger                             | 33                                 | 7%         | 66                                   | 9%         |  |  |
| Walker                             | 296                                | 64%        | 262                                  | 34%        |  |  |
| Walker with Dog                    | 26                                 | 6%         | 35                                   | 5%         |  |  |
| Walker with Stroller               | 14                                 | 3%         | 29                                   | 4%         |  |  |
| Wheelchair User                    | 1                                  | 0%         | 16                                   | 2%         |  |  |
| Inersection Side                   |                                    |            |                                      |            |  |  |
| North Side                         | 149                                | 32%        | 262                                  | 34%        |  |  |