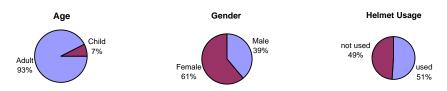

| 26. | Grand Avenue & SW 37 Avenue intersection           | 60 |
|-----|----------------------------------------------------|----|
| 27. | S Bayshore Drive & SE 32 Road intersection         | 62 |
| 28. | Metrorail Pedestrian Path & Red Road intersection  | 64 |
| 29. | SW 48 Street & SW 97 Avenue intersection           | 66 |
| 30. | S Miami Avenue near SE 15 Road                     | 68 |
| 31. | SW 27 Avenue & Bird Road intersection              | 70 |
| 32. | Krome Avenue & SW 320 Street intersection          | 72 |
| 33. | SW 87 Avenue & SW 212 Street intersection          | 74 |
| 34. | South Dade Trail near SW 216 Street                | 76 |
| 35. | Black Creek Canal near SW 127 Avenue               | 78 |
| 36. | SW 68 Street & SW 142 Avenue intersection          | 80 |
| 37. | Crandon Boulevard & E Heather Drive intersection   | 82 |
| 38. | Red Road & SW 105 Street Pedestrian Bridge         | 84 |
| 39. | Old Cutler Road near Matheson Park Entrance        | 86 |
| 40. | Coral Way & SW 107 Avenue intersection             | 88 |
| 41. | SW 56 Street & Tropical Park Entrance intersection |    |
| 42. | SW 72 Street & SW 107 Avenue intersection          | 92 |
| 43. | SW 152 Street & SW 112 Avenue intersection         | 94 |
| 44. | Rickenbacker Causeway near Tollbooth               | 96 |
| 45. | 41 Street & Pinetree Drive intersection            | 98 |