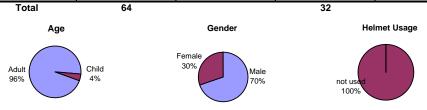

%        | 25                                    | 78%        |  |
| Walker with Dog                    | 0                                   | 0%         | 1                                     | 3%         |  |
| Walker with Stroller               | 0                                   | 0%         | 0                                     | 0%         |  |
| Wheelchair User                    | 0                                   | 0%         | 0                                     | 0%         |  |
| Direction                          |                                     |            |                                       |            |  |
| Northbound                         | 0                                   | 0%         | 0                                     | 0%         |  |





SW 1 Street near Miami River Location 21 **Point Survey** 



| Mode                               | Weekday (7/19/07, 7:00AM - 9:00 AM) |            | Saturday (7/21/07 | , 12:00 PM - 2:00 PM) |
|------------------------------------|-------------------------------------|------------|-------------------|-----------------------|
|                                    | Total                               | Percentage | Total             | Percentage            |
| Bicycle                            | 22                                  | 21%        | 28                | 18%                   |
| Rollerblades / Skates /<br>Scooter | 0                                   | 0%         | 15                | 10%                   |
| Jogger                             | 0