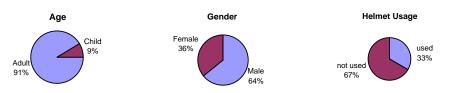

| 26. | Grand Avenue & SW 37 Avenue intersection           | 60 |
|-----|----------------------------------------------------|----|
| 27. | S Bayshore Drive & SE 32 Road intersection         | 62 |
| 28. | Metrorail Pedestrian Path & Red Road intersection  | 64 |
| 29. | SW 48 Street & SW 97 Avenue intersection           | 66 |
| 30. | S Miami Avenue near SE 15 Road                     | 68 |
| 31. | SW 27 Avenue & Bird Road intersection              | 70 |
| 32. | Krome Avenue & SW 320 Street intersection          | 72 |
| 33. | SW 87 Avenue & SW 212 Street intersection          | 74 |
| 34. | South Dade Trail near SW 216 Street                | 76 |
| 35. | Black Creek Canal near SW 127 Avenue               | 78 |
| 36. | SW 68 Street & SW 142 Avenue intersection          | 80 |
| 37. | Crandon Boulevard & E Heather Drive intersection   | 82 |
| 38. | Red Road & SW 105 Street Pedestrian Bridge         | 84 |
| 39. | Old Cutler Road near Matheson Park Entrance        | 86 |
| 40. | Coral Way & SW 107 Avenue intersection             | 88 |
| 41. | SW 56 Street & Tropical Park Entrance intersection |    |
| 42. | SW 72 Street & SW 107 Avenue intersection          | 92 |
| 43. | SW 152 Street & SW 112 Avenue intersection         | 94 |
| 44. | Rickenbacker Causeway near Tollbooth               | 96 |
| 45. | 41 Street & Pinetree Drive intersection            | 98 |