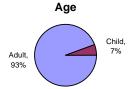

Both the point and intersection counts involved collection of detailed data such as:

- mode of travel (bicycle, rollerblades, skates, scooter, jogger, walker, walker with dog, walker with stroller, wheelchair user)
- age (adult or child)
- gender
- specific bicyclist information.