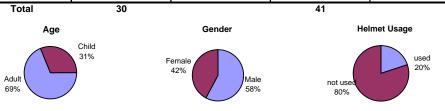

| 30                                 | 100%       | 31                 | 76%                 |  |
| Walker with Dog                    | 0                                  | 0%         | 0                  | 0%                  |  |
| Walker with Stroller               | 0                                  | 0%         | 0                  | 0%                  |  |
| Wheelchair User                    | 0                                  | 0%         | 0                  | 0%                  |  |
| Direction                          |                                    |            |                    |                     |  |
| Northbound                         | 0                                  | 0%         | 0                  | 0%                  |  |





Eastbound

Westbound

# I-95 Pedestrian Bridge near NW 146 Street Location 25 **Point Survey**



|                                    | Summer Data Summa<br>Weekday (7/17/07, 7:00AM - 9:00 AM) |            |       | 12:00 PM - 2:00 PM) |
|------------------------------------|----------------------------------------------------------|------------|-------|---------------------|
| Mode                               | Total                                                    | Percentage | Total | Percentage          |
| Bicycle                            | 0                                                        | 0%         | 7     | 30%                 |
| Rollerblades / Skates /<br>Scooter | 0                                                        | 0%         | 2     | 9%