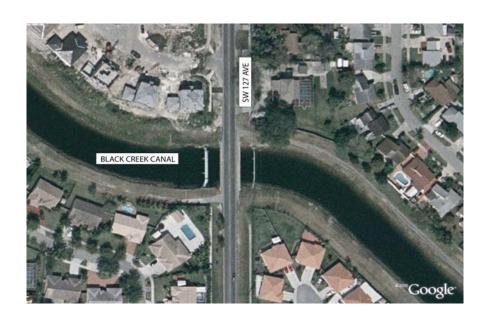

| 26. | Grand Avenue & SW 37 Avenue intersection           | 60 |
|-----|----------------------------------------------------|----|
| 27. | S Bayshore Drive & SE 32 Road intersection         | 62 |
| 28. | Metrorail Pedestrian Path & Red Road intersection  | 64 |
| 29. | SW 48 Street & SW 97 Avenue intersection           | 66 |
| 30. | S Miami Avenue near SE 15 Road                     | 68 |
| 31. | SW 27 Avenue & Bird Road intersection              | 70 |
| 32. | Krome Avenue & SW 320 Street intersection          | 72 |
| 33. | SW 87 Avenue & SW 212 Street intersection          | 74 |
| 34. | South Dade Trail near SW 216 Street                | 76 |
| 35. | Black Creek Canal near SW 127 Avenue               | 78 |
| 36. | SW 68 Street & SW 142 Avenue intersection          | 80 |
| 37. | Crandon Boulevard & E Heather Drive intersection   | 82 |
| 38. | Red Road & SW 105 Street Pedestrian Bridge         | 84 |
| 39. | Old Cutler Road near Matheson Park Entrance        | 86 |
| 40. | Coral Way & SW 107 Avenue intersection             | 88 |
| 41. | SW 56 Street & Tropical Park Entrance intersection |    |
| 42. | SW 72 Street & SW 107 Avenue intersection          | 92 |
| 43. | SW 152 Street & SW 112 Avenue intersection         | 94 |
| 44. | Rickenbacker Causeway near Tollbooth               | 96 |
| 45. | 41 Street & Pinetree Drive intersection            | 98 |