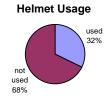

| 147                                 | 76%        | 181                                    | 76%        |
| Walker with Dog                    | 8                                   | 4%         | 0                                      | 0%         |
| Walker with Stroller               | 1                                   | 1%         | 17                                     | 7%         |
| Wheelchair User                    | 0                                   | 0%         | 1                                      | 0%         |

#### Inersection Side

| North Side | 19 | 10% | 101 | 42% |
|------------|----|-----|-----|-----|
| South Side | 18 | 9%  | 79  | 33% |
| East Side  | 83 | 43% | 38  | 16% |
| West Side  | 73 | 38% | 20  | 8%  |

Total 193 238







#### 41 Street and Pinetree Drive Location 45 Intersection Count



#### **Summer Data Summary**

| Weekday (7/10/07,<br>Total | 7:00AM - 9:00 AM)<br>Percentage |                        | 12:00 PM - 2:00 PM)                                                                |
|----------------------------|---------------------------------|------------------------|------------------------------------------------------------------------------------|
| Total                      | Percentage                      |                        |                                                                                    |
|                            | . o. oontage                    | Total                  | Percentage                                                                         |