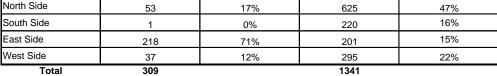

## Winter Data Summary

| winter Data Summary                |                                     |            |                   |                       |  |  |
|------------------------------------|-------------------------------------|------------|-------------------|-----------------------|--|--|
| Mada                               | Weekday (2/1//07, 7:00AM - 9:00 AM) |            | Saturday (2/10/07 | , 12:00 PM - 2:00 PM) |  |  |
| Mode                               | Total                               | Percentage | Total             | Percentage            |  |  |
| Bicycle                            | 40                                  | 13%        | 132               | 10%                   |  |  |
| Rollerblades / Skates /<br>Scooter | 11                                  | 4%         | 218               | 16%                   |  |  |
| Jogger                             | 21                                  | 7%         | 40                | 3%                    |  |  |
| Walker                             | 219                                 | 71%        | 775               | 58%                   |  |  |
| Walker with Dog                    | 12                                  | 4%         | 119               | 9%                    |  |  |
| Walker with Stroller               | 5                                   | 2%         | 51                | 4%                    |  |  |
| Wheelchair User                    | 1                                   | 0%         | 6                 | 0%                    |  |  |
| Inersection Side                   |                                     |            |                   |                       |  |  |
| North Side                         | 53                                  | 17%        | 625               | 47%                   |  |  |
| 0                                  |                                     |            |                   | 400/                  |  |  |

## **Summer Data Summary**

| Summer Data Summary                |                                   |            |                   |                       |  |  |
|------------------------------------|-----------------------------------|------------|-------------------|-----------------------|--|--|
| Mode -                             | Weekday 7/9/07, 7:00AM - 9:00 AM) |            | Saturday (7/14/07 | , 12:00 PM - 2:00 PM) |  |  |
|                                    | Total                             | Percentage | Total             | Percentage            |  |  |
| Bicycle                            | 21                                | 12%        | 84                | 20%                   |  |  |
| Rollerblades / Skates /<br>Scooter | 6                                 | 3%         | 60                | 14%                   |  |  |
| Jogger                             | 11                                | 6%         | 76                | 18%                   |  |  |
| Walker                             | 128                               | 73%        | 152               | 36%                   |  |  |
| Walker with Dog                    | 8                                 | 5%         | 39                | 9%                    |  |  |
| Walker with Stroller               | 1                                 | 1%         | 13                | 3%                    |  |  |
| Wheelchair User                    | 0                                 | 0%         | 0                 | 0%                    |  |  |
| Inersection Side                   |                                   |            |                   |                       |  |  |
| North Side                         | 37                                | 21%        | 122               | 29%                   |  |  |
| South Side                         | 10                                | 6%         | 117               | 28%                   |  |  |
|                                    |                                   |            |                   |                       |  |  |