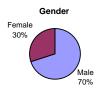

|  |
| Walker with Stroller               | 0               | 0%                   | 1                 | 1%                    |  |
| Wheelchair User                    | 0               | 0%                   | 0                 | 0%                    |  |
| Inersection Side                   |                 |                      |                   |                       |  |
| North Side                         | 32              | 82%                  | 23                | 31%                   |  |
| South Side                         | 2               | 5%                   | 9                 | 12%                   |  |
| East Side                          | 1               | 3%                   | 20                | 27%                   |  |



West Side

Total



3%



30%

22 **74** 

#### SW 56 Street at Tropical Park Entrance Location 41 Intersection Survey



| Weekday (7/24/07/07, 7:00AM - 9:00 AM)   Saturday (8/4/07/07, 12:00 PM - 2:00 PM) |       |            |       |            |  |
|-----------------------------------------------------------------------------------|-------|------------|-------|------------|--|
| Mode                                                                              | , ·   | <u> </u>   | , ,   | ,          |  |
| ouc                                                                               | Total | Percentage | Total | Percentage |  |
| Bicycle                                                                           | 8     | 8%         | 48    | 26%        |  |
| Rollerblades / Skates /<br>Scooter