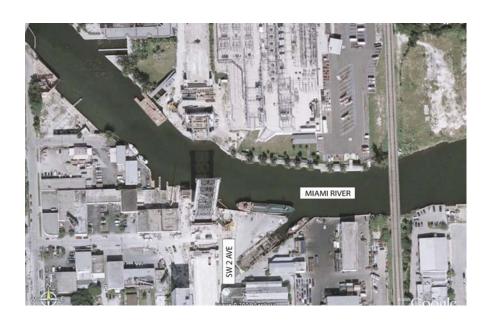

# **B. LOCATION RESULTS**

The following tables list the summary of results for each location separately for the winter and summer sessions.