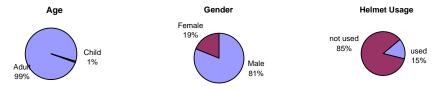

Both the point and intersection counts involved collection of detailed data such as:

- mode of travel (bicycle, rollerblades, skates, scooter, jogger, walker, walker with dog, walker with stroller, wheelchair user)
- age (adult or child)
- gender
- specific bicyclist information.

The specific bicyclist information includes whether they traveled on or off street, with or against traffic flow, and with or without a helmet. The only difference between the two counts is that the point count specifies the direction traveled and the intersection counts specify the side of the intersection traveled on. The data collection forms for the point counts and intersection counts can be seen in Appendix A.

<sup>\*</sup> The helmet usage chart is for bicyclists only