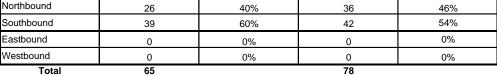

# **B. LOCATION RESULTS**

The following tables list the summary of results for each location separately for the winter and summer sessions.