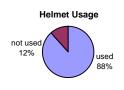

| 0%         | 12                 | 7%                  |
| Jogger                             | 55                                 | 27%        | 20                 | 11%                 |
| Walker                             | 26                                 | 13%        | 36                 | 20%                 |
| Walker with Dog                    | 0                                  | 0%         | 0                  | 0%                  |
| Walker with Stroller               | 2                                  | 1%         | 0                  | 0%                  |
| Wheelchair User                    | 0                                  | 0%         | 0                  | 0%                  |

## Direction Eastbound 116 57% 91 50% Westbound 88 43% 90 50% 204 181







#### Rickenbacker Causeway near Tollbooth Location 44 Point Survey



#### **Summer Data Summary**

| Mode                               | Weekday (7/17/07, 7:00AM - 9:00 AM) |            | Saturday (7/28/07, 12:00 PM - 2:00 PM) |            |
|------------------------------------|-------------------------------------|------------|----------------------------------------|------------|
|                                    | Total                               | Percentage | Total                                  | Percentage |
| Bicycle                            | 112                                 | 55%        | 47                                     | 63%        |
| Rollerblades / Skates /<br>Scooter | 0                                   | 0%         | 2