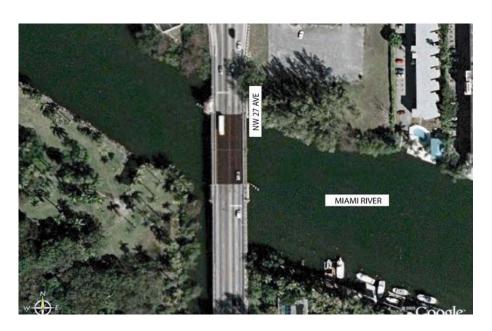

|  |  |
| Walker with Stroller               | 0                                  | 0%         | 2                 | 5%                  |  |  |
| Wheelchair User                    | 0                                  | 0%         | 0                 | 0%                  |  |  |
| Direction                          |                                    |            |                   |                     |  |  |
| Northbound                         | 38                                 | 64%        | 18                | 46%                 |  |  |
| Southbound                         | 21                                 | 36%        | 21                | 54%                 |  |  |



0%

0%

0

0

0%

0%

0

0

### NW 27 Avenue near Miami River Location 18 Point Survey



|                                    |                 | Summer Data Summ     |                    |                     |
|------------------------------------|-----------------|----------------------|--------------------|---------------------|
| Mode                               | Weekday (7/13/0 | 7, 7:00AM - 9:00 AM) | Saturday (8/11/07, | 12:00 PM - 2:00 PM) |
| Wode                               | Total           | Percentage           | Total              | Percentage          |
| Bicycle                            | 24              | 44%                  | 40                 | 33%                 |
| Rollerblades / Skates /<br>Scooter | 0               | 0%                   | 3                  | 2%                  |
| Jogger                             | 0               | 0%