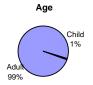

| 12%                |  |  |
| Walker with Dog                    | 0                                   | 0%         | 0                   | 0%                 |  |  |
| Walker with Stroller               | 0                                   | 0%         | 0                   | 0%                 |  |  |
| Wheelchair User                    | 0                                   | 0%         | 0                   | 0%                 |  |  |
| Direction                          |                                     |            |                     |                    |  |  |
| Northbound                         | 55                                  | 60%        | 11                  | 42%                |  |  |

Southbound 58% 37 40% 15 Eastbound 0% 0 0% 0 Westbound 0 0% 0 0% Total







### NW 12 Avenue near Miami River Location 19 Point Survey



| Summer Data Summary                |                                     |            |                    |                     |  |
|------------------------------------|-------------------------------------|------------|--------------------|---------------------|--|
| Mode                               | Weekday (7/16/07, 7:00AM - 9:00 AM) |            | Saturday (8/11/07, | 12:00 PM - 2:00 PM) |  |
|                                    | Total                               | Percentage | Total              | Percentage          |  |
| Bicycle                            | 18                                  | 24%        | 8                  | 16%                 |  |
| Rollerblades / Skates /<br>Scooter | 4