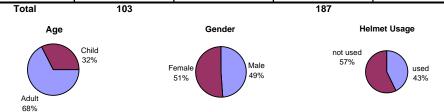

| Northbound | 48 | 46% | 76 | 49% |
|------------|----|-----|----|-----|
| Southbound | 57 | 54% | 79 | 51% |
| Eastbound  | 0  | 0%  | 0  | 0%  |
| Westbound  | 0  | 0%  | 0  | 0%  |

Total 105 155

Age Gender Helmet Usage

Adult 100% Male 52% used 19%