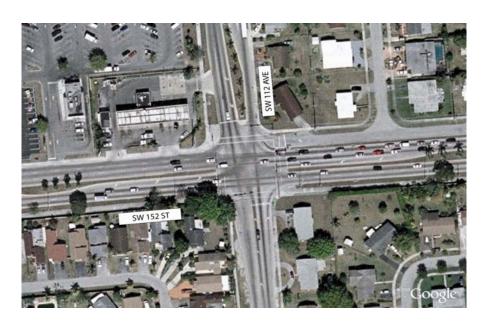

| 26. | Grand Avenue & SW 37 Avenue intersection           | 60 |
|-----|----------------------------------------------------|----|
| 27. | S Bayshore Drive & SE 32 Road intersection         | 62 |
| 28. | Metrorail Pedestrian Path & Red Road intersection  | 64 |
| 29. | SW 48 Street & SW 97 Avenue intersection           | 66 |
| 30. | S Miami Avenue near SE 15 Road                     | 68 |
| 31. | SW 27 Avenue & Bird Road intersection              | 70 |
| 32. | Krome Avenue & SW 320 Street intersection          | 72 |
| 33. | SW 87 Avenue & SW 212 Street intersection          | 74 |
| 34. | South Dade Trail near SW 216 Street                | 76 |
| 35. | Black Creek Canal near SW 127 Avenue               | 78 |
| 36. | SW 68 Street & SW 142 Avenue intersection          | 80 |
| 37. | Crandon Boulevard & E Heather Drive intersection   | 82 |
| 38. | Red Road & SW 105 Street Pedestrian Bridge         | 84 |
| 39. | Old Cutler Road near Matheson Park Entrance        | 86 |
| 40. | Coral Way & SW 107 Avenue intersection             | 88 |
| 41. | SW 56 Street & Tropical Park Entrance intersection |    |
| 42. | SW 72 Street & SW 107 Avenue intersection          | 92 |
| 43. | SW 152 Street & SW 112 Avenue intersection         | 94 |
| 44. | Rickenbacker Causeway near Tollbooth               | 96 |
| 45. | 41 Street & Pinetree Drive intersection            | 98 |