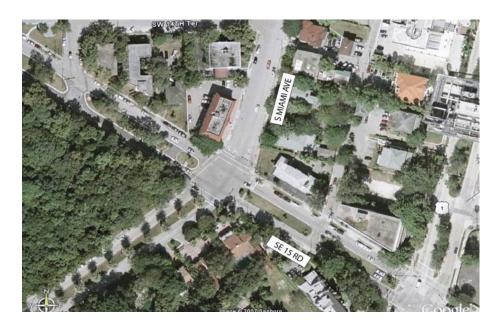

| 26. | Grand Avenue & SW 37 Avenue intersection           | 60 |
|-----|----------------------------------------------------|----|
| 27. | S Bayshore Drive & SE 32 Road intersection         | 62 |
| 28. | Metrorail Pedestrian Path & Red Road intersection  | 64 |
| 29. | SW 48 Street & SW 97 Avenue intersection           | 66 |
| 30. | S Miami Avenue near SE 15 Road                     | 68 |
| 31. | SW 27 Avenue & Bird Road intersection              | 70 |
| 32. | Krome Avenue & SW 320 Street intersection          | 72 |
| 33. | SW 87 Avenue & SW 212 Street intersection          | 74 |
| 34. | South Dade Trail near SW 216 Street                | 76 |
| 35. | Black Creek Canal near SW 127 Avenue               | 78 |
| 36. | SW 68 Street & SW 142 Avenue intersection          | 80 |
| 37. | Crandon Boulevard & E Heather Drive intersection   | 82 |
| 38. | Red Road & SW 105 Street Pedestrian Bridge         | 84 |
| 39. | Old Cutler Road near Matheson Park Entrance        | 86 |
| 40. | Coral Way & SW 107 Avenue intersection             | 88 |
| 41. | SW 56 Street & Tropical Park Entrance intersection |    |
| 42. | SW 72 Street & SW 107 Avenue intersection          | 92 |
| 43. | SW 152 Street & SW 112 Avenue intersection         | 94 |
| 44. | Rickenbacker Causeway near Tollbooth               | 96 |
| 45. | 41 Street & Pinetree Drive intersection            | 98 |