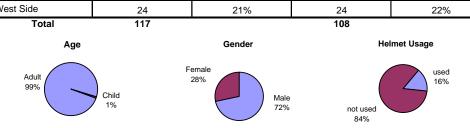

### Biscayne Boulevard at NE 135 Street Location 13 Intersection Survey

# Winter Data Summary

| winter Data Summary                |                 |                      |                   |                       |  |  |
|------------------------------------|-----------------|----------------------|-------------------|-----------------------|--|--|
| Mada                               | Weekday (1/29/0 | 7, 7:00AM - 9:00 AM) | Saturday (2/24/07 | , 12:00 PM - 2:00 PM) |  |  |
| Mode                               | Total           | Percentage           | Total             | Percentage            |  |  |
| Bicycle                            | 11              | 10%                  | 21                | 22%                   |  |  |
| Rollerblades / Skates /<br>Scooter | 4               | 3%                   | 0                 | 0%                    |  |  |
| Jogger                             | 19              | 17%                  | 2                 | 2%                    |  |  |
| Walker                             | 57              | 50%                  | 67                | 71%                   |  |  |
| Walker with Dog                    | 11              | 10%                  | 0                 | 0%                    |  |  |
| Walker with Stroller               | 9               | 8%                   | 4                 | 4%                    |  |  |
| Wheelchair User                    | 4               | 3%                   | 1                 | 1%                    |  |  |
| Inersection Side                   |                 |                      |                   |                       |  |  |
| North Side                         | 32              | 28%                  | 28                | 29%                   |  |  |
| South Side                         | 43              | 37%                  | 22                | 23%                   |  |  |
| East Side                          | 17              | 15%                  | 28                | 29%                   |  |  |
|                                    |                 |                      |                   |                       |  |  |

20%

17

18%

Total