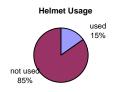

| 21                                  | 78%        | 83                                     | 91%        |  |
| Walker with Dog                    | 0                                   | 0%         | 0                                      | 0%         |  |
| Walker with Stroller               | 0                                   | 0%         | 0                                      | 0%         |  |
| Wheelchair User                    | 0                                   | 0%         | 0                                      | 0%         |  |

#### Direction

| Total      | 27 | •   | 91 | •   |
|------------|----|-----|----|-----|
| Westbound  | 0  | 0%  | 0  | 0%  |
| Eastbound  | 0  | 0%  | 0  | 0%  |
| Southbound | 8  | 30% | 50 | 55% |
| Northbound | 19 | 70% | 41 | 45% |

Age





#### Brickell Avenue near Miami River Location 24 Point Survey



# Winter Data Summary

| Weekday (1/31/07, 7:00AM - 9:00 AM) |                            | Saturday (2/3/07, 12:00 PM - 2:00 PM)                                                                                                                                    |                                                                                                                                                                                                                                                      |  |  |
|-------------------------------------|----------------------------|----------------------------------------------------------------------------------------------------------------------------------------------------