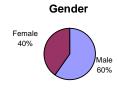

| 147                                 | 76%        | 181                                    | 76%        |
| Walker with Dog                    | 8                                   | 4%         | 0                                      | 0%         |
| Walker with Stroller               | 1                                   | 1%         | 17                                     | 7%         |
| Wheelchair User                    | 0                                   | 0%         | 1                                      | 0%         |

#### Inersection Side

| North Side | 19 | 10% | 101 | 42% |
|------------|----|-----|-----|-----|
| South Side | 18 | 9%  | 79  | 33% |
| East Side  | 83 | 43% | 38  | 16% |
| West Side  | 73 | 38% | 20  | 8%  |

Total 193 238







#### 41 Street and Pinetree Drive Location 45 Intersection Count



#### **Summer Data Summary**

| Weekday (7/10/07,<br>Total | 7:00AM - 9:00 AM)<br>Percentage |                        | 12:00 PM - 2:00 PM)                                                                |
|----------------------------|---------------------------------|------------------------|------------------------------------------------------------------------------------|
| Total                      | Percentage                      |                        |                                                                                    |
|                            | . o. oontage                    | Total                  | Percentage