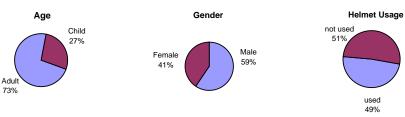

| Northbound | 48 | 46% | 76 | 49% |
|------------|----|-----|----|-----|
| Southbound | 57 | 54% | 79 | 51% |
| Eastbound  | 0  | 0%  | 0  | 0%  |
| Westbound  | 0  | 0%  | 0  | 0%  |

Total 105 155

Age Gender Helmet Usage

Adult 100% Male 52% used 19%