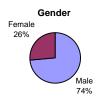

| 0%         | 12                 | 7%                  |
| Jogger                             | 55                                 | 27%        | 20                 | 11%                 |
| Walker                             | 26                                 | 13%        | 36                 | 20%                 |
| Walker with Dog                    | 0                                  | 0%         | 0                  | 0%                  |
| Walker with Stroller               | 2                                  | 1%         | 0                  | 0%                  |
| Wheelchair User                    | 0                                  | 0%         | 0                  | 0%                  |

## Direction Eastbound 116 57% 91 50% Westbound 88 43% 90 50% 204 181







#### Rickenbacker Causeway near Tollbooth Location 44 Point Survey



#### **Summer Data Summary**

| Mode                               | Weekday (7/17/07, 7:00AM - 9:00 AM) |            | Saturday (7/28/07, 12:00 PM - 2:00 PM) |            |
|------------------------------------|-------------------------------------|------------|----------------------------------------|------------|
|                                    | Total                               | Percentage | Total                                  | Percentage |
| Bicycle                            | 112                                 | 55%        | 47                                     | 63%        |
| Rollerblades / Skates /<br>Scooter | 0                                   | 0%         | 2