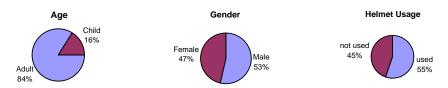

### Biscayne Boulevard at NE 135 Street Location 13 Intersection Survey

# Winter Data Summary

| winter Data Summary                |                 |                      |                   |                       |  |  |
|------------------------------------|-----------------|----------------------|-------------------|-----------------------|--|--|
| Mada                               | Weekday (1/29/0 | 7, 7:00AM - 9:00 AM) | Saturday (2/24/07 | , 12:00 PM - 2:00 PM) |  |  |
| Mode                               | Total           | Percentage           | Total             | Percentage            |  |  |
| Bicycle                            | 11              | 10%                  | 21                | 22%                   |  |  |
| Rollerblades / Skates /<br>Scooter | 4               | 3%                   | 0                 | 0%                    |  |  |
| Jogger                             | 19              | 17%                  | 2                 | 2%                    |  |  |
| Walker                             | 57              | 50%                  | 67                | 71%                   |  |  |
| Walker with Dog                    | 11              | 10%                  | 0                 | 0%                    |  |  |
| Walker with Stroller               | 9               | 8%                   | 4                 | 4%                    |  |  |
| Wheelchair User                    | 4               | 3%                   | 1                 | 1%                    |  |  |
| Inersection Side                   |                 |                      |                   |                       |  |  |
| North Side                         | 32              | 28%                  | 28                | 29%                   |  |  |
| South Side                         | 43              | 37%                  | 22                | 23%                   |  |  |
| East Side                          | 17              | 15%                  | 28                | 29%                   |  |  |
|                                    |                 |                      |                   |                       |  |  |

20%

17

18%

Total