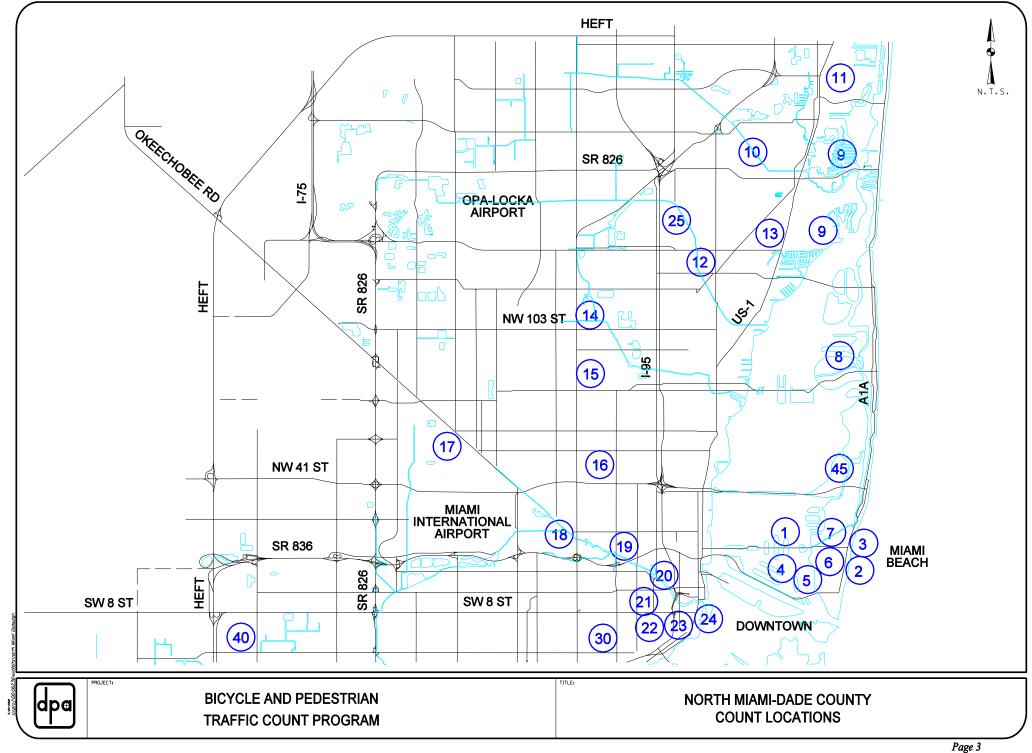

The MPO selected 45 locations throughout the county for data collection. These 45 locations were selected based on existing pedestrian activities and possible future improvements. The locations were divided into two different types of data collection: point counts and intersection counts. Point counts consist of collecting pedestrian and bicycle data along a roadway segment or pedestrian facility (trail, pedestrian bridge, etc.) near a specific location. Intersection counts collect pedestrian and bicycle data at or near an intersections crosswalks. The 45 locations throughout the county can be seen in the next page.

## **Traffic Count Locations**

| ID | Type of Count | Location                                          |
|----|---------------|---------------------------------------------------|
| 1  | Point         | Venetian Causeway @ Rive Alto Island              |
| 2  | Intersection  | Washington Avenue @ 16 Street                     |
| 3  | Point         | Collins Avenue @ 16 Street                        |
| 4  | Point         | 5 Street @ Meridian Avenue                        |
| 5  | Intersection  | Ocean Drive @ 10 Street                           |
| 6  | Point         | Alton Road @ 16 Street                            |
| 7  | Point         | West Avenue @ 16 Street                           |
| 8  | Point         | 71 Street Bridge @ Bay Drive                      |
| 9  | Intersection  | Sunny Isles Causeway @ Oleta River State Rec Area |
| 10 | Point         | Snake Creek Trail @ NE 177 Street                 |
| 11 | Point         | Turnberry Isle Path @ Aventura Boulevard          |
| 12 | Intersection  | NE 125 Street @ NE 6 Avenue                       |
| 13 | Intersection  | Biscayne Boulevard @ NE 135 Street                |
| 14 | Intersection  | NW 27 Avenue @ NW 103 Street                      |
| 15 | Intersection  | NW 27 Avenue @ NW 79 Street                       |
| 16 | Intersection  | NW 22 Avenue @ NW 62 Street                       |
| 17 | Point         | W 5 Avenue Pedestrian Bridge @ Okeechobee Road    |
| 18 | Point         | NW 27 Avenue @ Miami River                        |
| 19 | Point         | NW 12 Avenue @ Miami River                        |
| 20 | Point         | Flagler Street @ Miami River                      |
| 21 | Point         | SW 1 Street @ Miami River                         |
| 22 | Point         | SW 2 Avenue @ Miami Riveer                        |
| 23 | Point         | Miami Avenue @ Miami River                        |
| 24 | Point         | Brickell Avenue @ Miami River                     |
| 25 | Point         | I-95 @ NW 146 Street                              |
| 26 | Intersection  | Grand Avenue @ SW 37 Avenue                       |
| 27 | Intersection  | S Bayshore Drive @ SE 32 Road                     |
| 28 | Intersection  | M-Path @ Red Road                                 |
| 29 | Intersection  | SW 48 Street @ SW 97 Avenue                       |
| 30 | Point         | S Miami Avenue @ SE 15 Road                       |
| 31 | Intersection  | SW 27 Avenue @ Bird Road                          |
| 32 | Intersection  | Krome Avenue @ SW 320 Street                      |
| 33 | Intersection  | SW 87 Avenue @ SW 212 Street                      |
| 34 | Point         | South Dade Trail @ SW 216 Street                  |
| 35 | Point         | Black Creek Canal @ SW 127 Avenue                 |
| 36 | Intersection  | SW 68 Street @ SW 142 Avenue                      |
| 37 | Intersection  | Crandon Boulevard @ E Heather Drive               |
| 38 | Intersection  | Red Road @ SW 105 Street Pedestrian Bridge        |
| 39 | Point         | Old Cutler Road @ Matheson Park Entrance          |
| 40 | Intersection  | Coral Way @ SW 107 Avenue                         |
| 41 | Intersection  | SW 56 Street @ Tropical Park Entrance             |
| 42 | Intersection  | SW 72 Street @ SW 107 Avenue                      |
| 43 | Intersection  | SW 152 Street @ SW 112 Avenue                     |
| 44 | Point         | Rickenbacker Causeway @ Tollbooth                 |
| 45 | Intersection  | 41 Street @ Pinetree Drive                        |