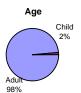

|  |  |
|                                     | Total  18  0  12  45  0  0 | Total         Percentage           18         24%           0         0%           12         16%           45         60%           0         0%           0         0% | Total         Percentage         Total           18         24%         32           0         0%         7           12         16%         8           45         60%         72           0         0%         5           0         0%         0 |  |  |

#### Direction

| Total      | 75 |     | 124 |     |
|------------|----|-----|-----|-----|
| Westbound  | 0  | 0%  | 0   | 0%  |
| Eastbound  | 0  | 0%  | 0   | 0%  |
| Southbound | 19 | 25% | 49  | 40% |
| Northbound | 56 | 75% | 75  | 60% |







### Brickell Avenue near Miami River Location 24 Point Survey



# **Summer Data Summary**

| Sammer Bata Sammary                 |                     |                                                                                                                                                                          |                                                                                                                                                                                                                                                     |  |  |
|-------------------------------------|---------------------|------------------------------------------------------------------------------------------------------------------------------------------------------------