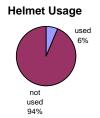

The specific bicyclist information includes whether they traveled on or off street, with or against traffic flow, and with or without a helmet. The only difference between the two counts is that the point count specifies the direction traveled and the intersection counts specify the side of the intersection traveled on. The data collection forms for the point counts and intersection counts can be seen in Appendix A.

<sup>\*</sup> The helmet usage chart is for bicyclists only