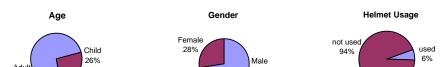

| 0                                   | 0%               | 3                  | 3%                  |
| Inersection Side                   |                                     |                  |                    |                     |
| North Side                         | 31                                  | 23%              | 23                 | 24%                 |
| South Side                         | 32                                  | 24%              | 45                 | 48%                 |
| East Side                          | 45                                  | 34%              | 12                 | 13%                 |
| West Side                          | 26                                  | 19%              | 14                 | 15%                 |



Total

### NW 27 Avenue at NW 79 Street Location 15 Intersection Survey



# **Summer Data Summary**

| Summer Data Summary                |                                     |            |                   |                     |  |
|------------------------------------|-------------------------------------|------------|-------------------|---------------------|--|
| Mode                               | Weekday (7/11/07, 7:00AM - 9:00 AM) |            | Saturday (8/4/07, | 12:00 PM - 2:00 PM) |  |
|                                    | Total                               | Percentage | Total             | Percentage          |  |
| Bicycle                            | 13                                  | 12%        | 9                 | 5%                  |  |
| Rollerblades / Skat