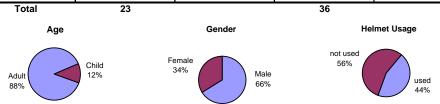

## Turnberry Isle Path near Aventura Boulevard Location 11 Point Survey

## Winter Data Summary

| Times Data Cammary                 |                                                        |                                                                                                                                                                                                                        |                                                                                                                                                                                                                                                                                                                                                                                               |  |  |  |
|------------------------------------|--------------------------------------------------------|------------------------------------------------------------------------------------------------------------------------------------------------------------------------------------------------------------------------|-----------------------------------------------------------------------------------------------------------------------------------------------------------------------------------------------------------------------------------------------------------------------------------------------------------------------------------------------------------------------------------------------|--|--|--|
| Weekday (2/1/07, 7:00AM - 9:00 AM) |                                                        | Saturday (2/24/07, 12:00 PM - 2:00 PM)                                                                                                                                                                                 |                                                                                                                                                                                                                                                                                                                                                                                               |  |  |  |
| Total                              | Percentage                                             | Total                                                                                                                                                                                                                  | Percentage                                                                                                                                                                                                                                                                                                                                                                                    |  |  |  |
| 95                                 | 24%                                                    | 33                                                                                                                                                                                                                     | 27%                                                                                                                                                                                                                                                                                                                                                                                           |  |  |  |
| 4                                  | 1%                                                     | 3                                                                                                                                                                                                                      | 2%                                                                                                                                                                                                                                                                                                                                                                                            |  |  |  |
| 80                                 | 20%                                                    | 13                                                                                                                                                                                                                     | 10%                                                                                                                                                                                                                                                                                                                                                                                           |  |  |  |
| 208                                | 52%                                                    | 69                                                                                                                                                                                                                     | 56%                                                                                                                                                                                                                                                                                                                                                                                           |  |  |  |
| 7                                  | 2%                                                     | 3                                                                                                                                                                                                                      | 2%                                                                                                                                                                                                                                                                                                                                                                                            |  |  |  |
| 8                                  | 2%                                                     | 3                                                                                                                                                                                                                      | 2%                                                                                                                                                                                                                                                                                                                                                                                            |  |  |  |
| 0                                  | 0%                                                     | 0                                                                                                                                                                                                                      | 0%                                                                                                                                                                                                                                                                                                                                                                                            |  |  |  |
|                                    | Weekday (2/1/07,<br>Total<br>95<br>4<br>80<br>208<br>7 | Weekday (2/1/07, 7:00AM - 9:00 AM)           Total         Percentage           95         24%           4         1%           80         20%           208         52%           7         2%           8         2% | Weekday (2/1/07, 7:00AM - 9:00 AM)         Saturday (2/24/07, 7:00AM - 9:00 AM)         Saturday (2/24/07, 7:00AM - 9:00 AM)           Total         Percentage         Total           95         24%         33           4         1%         3           80         20%         13           208         52%         69           7         2%         3           8         2%         3 |  |  |  |

#### Direction

| Total      | 402 |     | 124 |     |
|------------|-----|-----|-----|-----|
| Westbound  | 0   | 0%  | 0   | 0%  |
| Eastbound  | 0   | 0%  | 0   | 0%  |
| Southbound | 111 | 28% | 47  | 38% |
| Northbound | 291 | 72% | 77  | 62% |