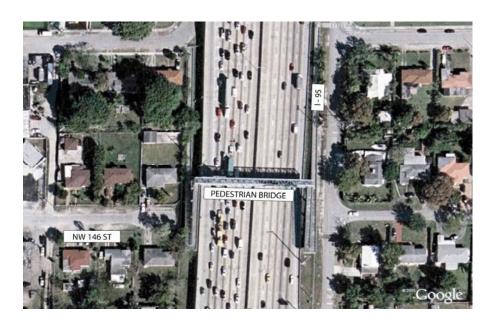

6%                 |  |
| Walker with Dog                    | 0                                  | 0%         | 0                  | 0%                  |  |
| Walker with Stroller               | 0                                  | 0%         | 0                  | 0%                  |  |
| Wheelchair User                    | 0                                  | 0%         | 0                  | 0%                  |  |
| Direction                          |                                    |            |                    |                     |  |
| Northbound                         | 0                                  | 0%         | 0                  | 0%                  |  |





Eastbound

Westbound

# I-95 Pedestrian Bridge near NW 146 Street Location 25 **Point Survey**



|                                    | Summer Data Summa<br>Weekday (7/17/07, 7:00AM - 9:00 AM) |            |       | 12:00 PM - 2:00 PM) |
|------------------------------------|----------------------------------------------------------|------------|-------|---------------------|
| Mode                               | Total                                                    | Percentage | Total | Percentage          |
| Bicycle                            | 0                                                        | 0%         | 7     | 30%                 |
| Rollerblades / Skates /<br>Scooter | 0                                                        | 0%         | 2     | 9%                  |
| Jogger                             | 0