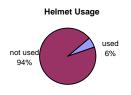

| Northbound | 48 | 46% | 76 | 49% |
|------------|----|-----|----|-----|
| Southbound | 57 | 54% | 79 | 51% |
| Eastbound  | 0  | 0%  | 0  | 0%  |
| Westbound  | 0  | 0%  | 0  | 0%  |

Total 105 155

Age Gender Helmet Usage

Adult 100% Male 52% used 19%

<sup>\*</sup> The helmet usage chart is for bicyclists only