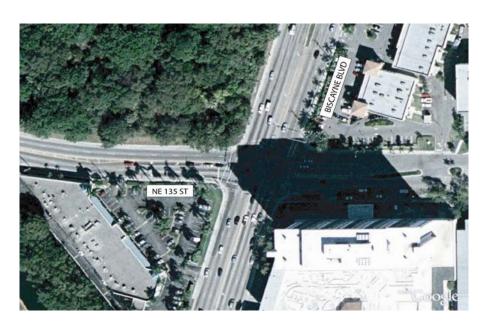

|  |  |
| Wheelchair User                    | 0                                   | 0%         | 2                   | 2%                  |  |  |
| Inersection Side                   |                                     |            |                     |                     |  |  |
| North Side                         | 17                                  | 15%        | 31                  | 29%                 |  |  |
| South Side                         | 60                                  | 51%        | 28                  | 26%                 |  |  |
| East Side                          | 16                                  | 14%        | 25                  | 23%                 |  |  |



21%

22%

### Biscayne Boulevard at NE 135 Street Location 13 Intersection Survey



# Winter Data Summary

| winter Data Summary                |                 |                      |                   |                       |  |  |
|------------------------------------|-----------------|----------------------|-------------------|-----------------------|--|--|
| Mada                               | Weekday (1/29/0 | 7, 7:00AM - 9:00 AM) | Saturday (2/24/07 | , 12:00 PM - 2:00 PM) |  |  |
| Mode                               | Total           | Percentage           | Total             | Percentage            |  |  |
| Bicycle                            | 11              | 10%                  | 21                | 22%                   |  |  |
| Rollerblades / Skates /<br>Scooter | 4               | 3%                   | 0                 | 0%                    |