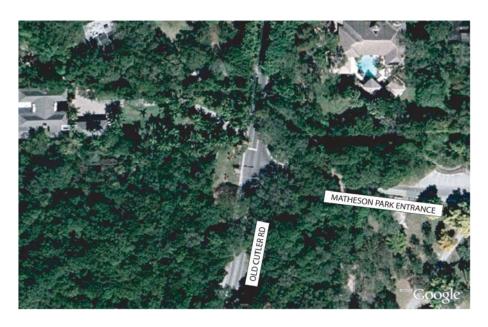

| 2%         |  |
| Walker with Stroller               | 0                                  | 0%         | 0                                      | 0%         |  |
| Wheelchair User                    | 0                                  | 0%         | 0                                      | 0%         |  |
| Direction                          |                                    |            |                                        |            |  |

| Total      | 35 | _   | 105 | _   |
|------------|----|-----|-----|-----|
| Westbound  | 0  | 0%  | 0   | 0%  |
| Eastbound  | 0  | 0%  | 0   | 0%  |
| Southbound | 22 | 63% | 45  | 43% |
| Northbound | 13 | 37% | 60  | 57% |



#### Old Cutler Road near Matheson Park Entrance Location 39 Point Survey



#### **Summer Data Summary**

|                                    | Summer Data Summary                    |            |                   |                       |  |  |
|------------------------------------|----------------------------------------|------------|-------------------|-----------------------|--|--|
|                                    | Weekday (7/11/07/07, 7:00AM - 9:00 AM) |            | Saturday (8/11/07 | , 12:00 PM - 2:00 PM) |  |  |
| Mode                               | Total                                  | Percentage | Total             | Percentage            |  |  |
| Bicycle                            | 8                                      | 24%        | 49                | 60%                   |  |  |
| Rollerblades / Skates /<br>Scooter | 0