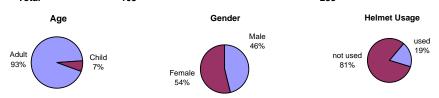

%        | 209                                | 73%        |  |  |
| Walker with Dog                    | 7                                   | 7%         | 7                                  | 2%         |  |  |
| Walker with Stroller               | 0                                   | 0%         | 2                                  | 1%         |  |  |
| Wheelchair User                    | 0                                   | 0%         | 0                                  | 0%         |  |  |
| Direction                          |                                     |            |                                    |            |  |  |
| Northbound                         | 0                                   | 0%         | 0                                  | 0%         |  |  |





Eastbound

Westbound

## Venetian Causeway near Rivo Alto Island Location 1 Point Survey



## **Summer Data Summary**

| Summer Data Summary                |                                    |            |                                    |            |  |  |
|------------------------------------|------------------------------------|------------|------------------------------------|------------|--|--|
| Mode                               | Weekday (7/9/07, 7:00AM - 9:00 AM) |            | Saturday (7/14/07, 12:00 PM - 2:00 |            |  |  |
| Wode                               | Total                              | Percentage | Total                              | Percentage |  |  |
| Bicycle                            | 10                                 | 17%        | 56