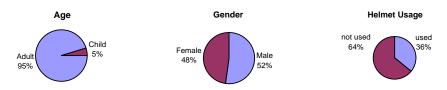

Both the point and intersection counts involved collection of detailed data such as:

- mode of travel (bicycle, rollerblades, skates, scooter, jogger, walker, walker with dog, walker with stroller, wheelchair user)
- age (adult or child)
- gender
- specific bicyclist information.

The specific bicyclist information includes whether they traveled on or off street, with or against traffic flow, and with or without a helmet. The only difference between the two counts is that the point count specifies the direction traveled and the intersection counts specify the side of the intersection traveled on. The data collection forms for the point counts and intersection counts can be seen in Appendix A.

The data for each location was summarized for each period and organized. All the locations for each session where then combined and compared. The results show in general that during the weekday in the winter session, there were a total of 5,400 bicycles and pedestrians compared to 4,600 in the summer session. Likewise, during the Saturday in the winter session, there were 8,200 bicycles and pedestrians compared to 6,200 during the summer session. The ratio of ages, genders, and bicyclist helmet usage remain relatively the same.