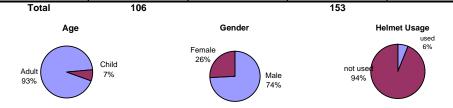

## **Data Summary**

| Mode                               | Weekday (7:00AM - 9:00 AM) |            | Saturday (12:00 PM - 2:00 PM) |            |  |
|------------------------------------|----------------------------|------------|-------------------------------|------------|--|
| Wode                               | Total                      | Percentage | Total                         | Percentage |  |
| Bicycle                            | 811                        | 16%        | 1554                          | 23%        |  |
| Rollerblades / Skates /<br>Scooter | 112                        | 2%         | 335                           | 6%         |  |
| Jogger                             | 390                        | 7%         | 230                           | 3%         |  |
| Walker                             | 3888                       | 71%        | 5645                          | 62%        |  |
| Walker with Dog                    | 127                        | 2%         | 212                           | 3%         |  |
| Walker with Stroller               | 55                         | 1%         | 171                           | 3%         |  |
| Wheelchair User                    | 15                         | 1%         | 21                            | 0%         |  |

Total 5398 8168

## **Data Summary**

| Mode                               | Weekday (7:00AM - 9:00 AM) |            | Saturday (12:00 PM - 2:00 PM) |            |  |  |
|------------------------------------|----------------------------|------------|-------------------------------|------------|--|--|
| Wode                               | Total                      | Percentage | Total                         | Percentage |  |  |
| Bicycle                            | 1043                       | 27%        | 1290                          | 20%        |  |  |
| Rollerblades / Skates /<br>Scooter | 103                        | 2%         | 619                           | 11%        |  |  |
| Jogger                             | 285                        | 6%         | 443                           | 6%         |  |  |
| Walker                             | 2966                       | 62%        | 3540                          | 56%        |  |  |
| Walker with Dog                    | 97                         | 2%         | 181                           | 3%         |  |  |
| Walker with Stroller               | 45                         | 1%         | 117                           | 2%         |  |  |
| Wheelchair User                    | 13                         | 0%         | 30                            | 1%         |  |  |

<sup>\*</sup> The helmet usage chart is for bicyclists only