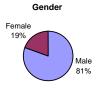

| Northbound | 48 | 46% | 76 | 49% |
|------------|----|-----|----|-----|
| Southbound | 57 | 54% | 79 | 51% |
| Eastbound  | 0  | 0%  | 0  | 0%  |
| Westbound  | 0  | 0%  | 0  | 0%  |

Total 105 155

Age Gender Helmet Usage

Adult 100% Male 52% used 19%