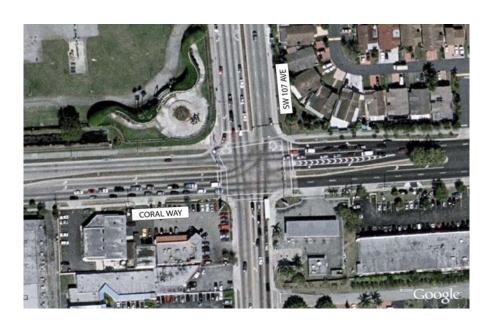

0%         | 0                 | 0%                    |  |  |
| Walker with Stroller               | 0                                      | 0%         | 0                 | 0%                    |  |  |
| Wheelchair User                    | 0                                      | 0%         | 0                 | 0%                    |  |  |
| Direction                          |                                        |            |                   |                       |  |  |
|                                    |                                        |            |                   |                       |  |  |

Northbound 33% 87 106% 11 Southbound 22 67% 7 9% Eastbound 0% 0 0 0% Westbound 0% 0 0% 0 Total



#### Coral Way at SW 107 Avenue Location 40 Intersection Survey



#### Winter Data Summary

| Willie Data Guilliary              |                                     |            |                     |                    |  |
|------------------------------------|-------------------------------------|------------|---------------------|--------------------|--|
| Mode                               | Weekday (1/31/07, 7:00AM - 9:00 AM) |            | Saturday (2/3/07, 1 | 2:00 PM - 2:00 PM) |  |
|                                    | Total                               | Percentage | Total               | Percentage         |  |
| Bicycle                            | 6                                   | 14%        | 5                   | 19%                |  |
| Rollerblades / Skates /<br>Scooter | 0                                   | 0%         | 0