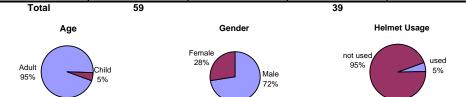

| 0                                  | 0%         | 0                 | 0%                  |  |  |
| Walker with Stroller               | 0                                  | 0%         | 2                 | 5%                  |  |  |
| Wheelchair User                    | 0                                  | 0%         | 0                 | 0%                  |  |  |
| Direction                          |                                    |            |                   |                     |  |  |
| Northbound                         | 38                                 | 64%        | 18                | 46%                 |  |  |
| Southbound                         | 21                                 | 36%        | 21                | 54%                 |  |  |



0%

0%

0

0

0%

0%

0

0

### NW 27 Avenue near Miami River Location 18 Point Survey



|                                    |                 | Summer Data Summ     |                    |                     |
|------------------------------------|-----------------|----------------------|--------------------|---------------------|
| Mode                               | Weekday (7/13/0 | 7, 7:00AM - 9:00 AM) | Saturday (8/11/07, | 12:00 PM - 2:00 PM) |
| Wode                               | Total           | Percentage           | Total              | Percentage          |
| Bicycle                            | 24              | 44%                  | 40                 | 33%                 |
| Rollerblades / Skates /<br>Scooter | 0               | 0%                   | 3