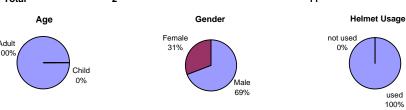

|                                        |            |  |
| North Side                         | 2                                   | 100%       | 3                                      | 27%        |  |
| South Side                         | 0                                   | 0%         | 8                                      | 73%        |  |
| East Side                          | 0                                   | 0%         | 0                                      | 0%         |  |
| West Side                          | 0                                   | 0%         | 0                                      | 0%         |  |
| Total                              | 2                                   |            | 11                                     |            |  |



### SW 48 Street at SW 97 Avenue Location 29 Intersection Survey



| Willier Data Sullilliary           |                                     |            |                                        |            |  |
|------------------------------------|-------------------------------------|------------|----------------------------------------|------------|--|
| Mode                               | Weekday (1/29/07, 7:00AM - 9:00 AM) |            | Saturday (2/10/07, 12:00 PM - 2:00 PM) |            |  |
|                                    | Total                               | Percentage | Total                                  | Percentage |  |
| Bicycle                            | 7                                   | 54%        | 10                                     | 83%