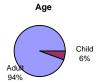

| 51                                  | 69%        | 41                 | 84%                 |  |
| Walker with Dog                    | 0                                   | 0%         | 0                  | 0%                  |  |
| Walker with Stroller               | 1                                   | 1%         | 0                  | 0%                  |  |
| Wheelchair User                    | 0                                   | 0%         | 0                  | 0%                  |  |
| Direction                          |                                     |            |                    |                     |  |
| Northbound                         | 43                                  | 58%        | 24                 | 49%                 |  |









Total

Flagler Street near Miami River Location 20 Point Survey



| Willier Data Sullillary            |                  |                      |                   |                     |  |  |
|------------------------------------|------------------|----------------------|-------------------|---------------------|--|--|
| Mode                               | Weekday (1/30/0) | 7, 7:00AM - 9:00 AM) | Saturday (2/3/07, | 12:00 PM - 2:00 PM) |  |  |
|                                    | Total            | Percentage           | Total             | Percentage          |  |  |
| Bicycle                            | 12               | 14%                  | 21                | 23%                 |  |  |
| Rollerblades / Skates /<br>Scooter | 0                | 0%                   | 0