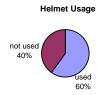

<sup>\*</sup> The helmet usage chart is for bicyclists only

Adult 100% Male 52% used 19%