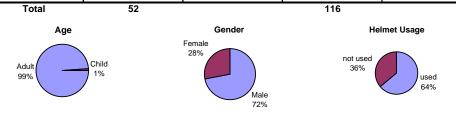

| 0%                    |  |
| Walker with Stroller               | 0               | 0%                   | 1                 | 1%                    |  |
| Wheelchair User                    | 0               | 0%                   | 0                 | 0%                    |  |
| Inersection Side                   |                 |                      |                   |                       |  |
| North Side                         | 34              | 65%                  | 0                 | 0%                    |  |
| South Side                         | 17              | 33%                  | 8                 | 7%                    |  |
| East Side                          | 0               | 0%                   | 80                | 69%                   |  |



2%

28

24%

#### SW 68 Street at SW 142 Avenue Location 36 Intersection Survey



|                                    | Summer Data Summary                 |            |                                       |            |  |  |
|------------------------------------|-------------------------------------|------------|---------------------------------------|------------|--|--|
| Mode                               | Weekday (7/19/07, 7:00AM - 9:00 AM) |            | Saturday (7/14/07, 12:00 PM - 2:00 PM |            |  |  |
|                                    | Total                               | Percentage | Total                                 | Percentage |  |  |
| Bicycle                            | 217                                 | 90%        | 39