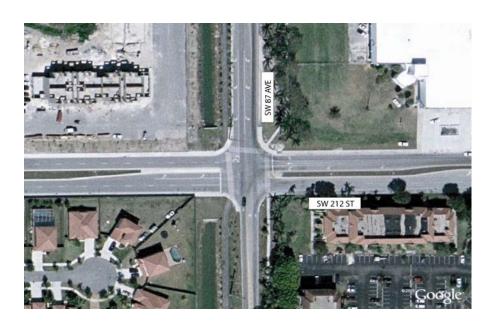

| 26. | Grand Avenue & SW 37 Avenue intersection           | 60 |
|-----|----------------------------------------------------|----|
| 27. | S Bayshore Drive & SE 32 Road intersection         | 62 |
| 28. | Metrorail Pedestrian Path & Red Road intersection  | 64 |
| 29. | SW 48 Street & SW 97 Avenue intersection           | 66 |
| 30. | S Miami Avenue near SE 15 Road                     | 68 |
| 31. | SW 27 Avenue & Bird Road intersection              | 70 |
| 32. | Krome Avenue & SW 320 Street intersection          | 72 |
| 33. | SW 87 Avenue & SW 212 Street intersection          | 74 |
| 34. | South Dade Trail near SW 216 Street                | 76 |
| 35. | Black Creek Canal near SW 127 Avenue               | 78 |
| 36. | SW 68 Street & SW 142 Avenue intersection          | 80 |
| 37. | Crandon Boulevard & E Heather Drive intersection   | 82 |
| 38. | Red Road & SW 105 Street Pedestrian Bridge         | 84 |
| 39. | Old Cutler Road near Matheson Park Entrance        | 86 |
| 40. | Coral Way & SW 107 Avenue intersection             | 88 |
| 41. | SW 56 Street & Tropical Park Entrance intersection |    |
| 42. | SW 72 Street & SW 107 Avenue intersection          | 92 |
| 43. | SW 152 Street & SW 112 Avenue intersection         | 94 |
| 44. | Rickenbacker Causeway near Tollbooth               | 96 |
| 45. | 41 Street & Pinetree Drive intersection            | 98 |