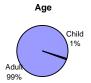

| Northbound | 48 | 46% | 76 | 49% |
|------------|----|-----|----|-----|
| Southbound | 57 | 54% | 79 | 51% |
| Eastbound  | 0  | 0%  | 0  | 0%  |
| Westbound  | 0  | 0%  | 0  | 0%  |

Total 105 155

Age Gender Helmet Usage

Adult 100% Male 52% used 19%