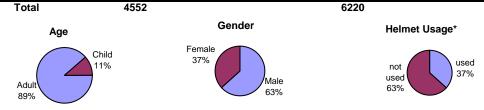

The data for each location was summarized for each period and organized. All the locations for each session where then combined and compared. The results show in general that during the weekday in the winter session, there were a total of 5,400 bicycles and pedestrians compared to 4,600 in the summer session. Likewise, during the Saturday in the winter session, there were 8,200 bicycles and pedestrians compared to 6,200 during the summer session. The ratio of ages, genders, and bicyclist helmet usage remain relatively the same.

Total 5398 8168

<sup>\*</sup> The helmet usage chart is for bicyclists only