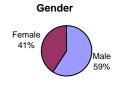

The data for each location was summarized for each period and organized. All the locations for each session where then combined and compared. The results show in general that during the weekday in the winter session, there were a total of 5,400 bicycles and pedestrians compared to 4,600 in the summer session. Likewise, during the Saturday in the winter session, there were 8,200 bicycles and pedestrians compared to 6,200 during the summer session. The ratio of ages, genders, and bicyclist helmet usage remain relatively the same.