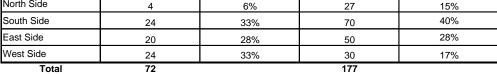

North Side 68 12% 126 31% South Side 25% 4 1% 100 East Side 25% 315 54% 102 West Side 201 34% 77 19% Total 588 405