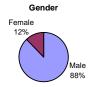

| 51                                  | 69%        | 41                 | 84%                 |  |
| Walker with Dog                    | 0                                   | 0%         | 0                  | 0%                  |  |
| Walker with Stroller               | 1                                   | 1%         | 0                  | 0%                  |  |
| Wheelchair User                    | 0                                   | 0%         | 0                  | 0%                  |  |
| Direction                          |                                     |            |                    |                     |  |
| Northbound                         | 43                                  | 58%        | 24                 | 49%                 |  |









Total

Flagler Street near Miami River Location 20 Point Survey



| Willier Data Sullillary            |                  |                      |                   |                     |  |  |
|------------------------------------|------------------|----------------------|-------------------|---------------------|--|--|
| Mode                               | Weekday (1/30/0) | 7, 7:00AM - 9:00 AM) | Saturday (2/3/07, | 12:00 PM - 2:00 PM) |  |  |
|                                    | Total            | Percentage           | Total             | Percentage          |  |  |
| Bicycle                            | 12               | 14%                  | 21                | 23%                 |  |  |
| Rollerblades / Skates /<br>Scooter | 0                | 0%                   | 0