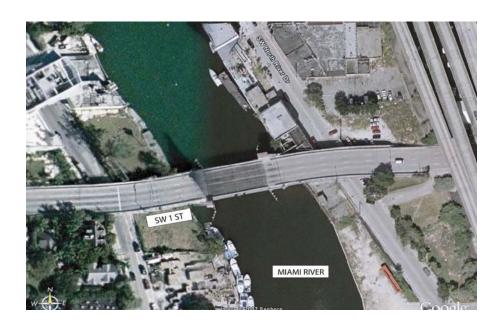

# **B. LOCATION RESULTS**

The following tables list the summary of results for each location separately for the winter and summer sessions.