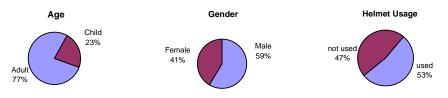

## Winter Data Summary

|                                    |                                     | Willier Data Sullillia | u y                                |            |
|------------------------------------|-------------------------------------|------------------------|------------------------------------|------------|
| Mode                               | Weekday (1/30/07, 7:00AM - 9:00 AM) |                        | Saturday (2/10/07, 12:00 PM - 2:00 |            |
| Mode                               | Total                               | Percentage             | Total                              | Percentage |
| Bicycle                            | 16                                  | 7%                     | 18                                 | 7%         |
| Rollerblades / Skates /<br>Scooter | 8                                   | 4%                     | 1                                  | 0%         |
| Jogger                             | 38                                  | 17%                    | 1                                  | 0%         |
| Walker                             | 136                                 | 62%                    | 236                                | 90%        |
| Walker with Dog                    | 12                                  | 5%                     | 0                                  | 0%         |
| Walker with Stroller               | 5                                   | 2%                     | 4                                  | 2%         |
| Wheelchair User                    | 4                                   | 2%                     | 1                                  | 0%         |
| Inersection Side                   |                                     |                        |                                    | •          |
| N. 41 61 1                         |                                     |                        |                                    | 1          |

North Side 74 34% 66 25% South Side 33% 51 23% 87 East Side 15% 67 31% 38 West Side 12% 70 27% 27 Total