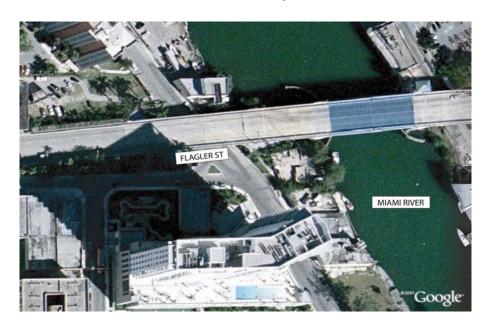

41                 | 84%                 |  |
| Walker with Dog                    | 0                                   | 0%         | 0                  | 0%                  |  |
| Walker with Stroller               | 1                                   | 1%         | 0                  | 0%                  |  |
| Wheelchair User                    | 0                                   | 0%         | 0                  | 0%                  |  |
| Direction                          |                                     |            |                    |                     |  |
| Northbound                         | 43                                  | 58%        | 24                 | 49%                 |  |









Total

Flagler Street near Miami River Location 20 Point Survey



| Willier Data Sullillary            |                  |                      |                   |                     |  |  |
|------------------------------------|------------------|----------------------|-------------------|---------------------|--|--|
| Mode                               | Weekday (1/30/0) | 7, 7:00AM - 9:00 AM) | Saturday (2/3/07, | 12:00 PM - 2:00 PM) |  |  |
|                                    | Total            | Percentage           | Total             | Percentage          |  |  |
| Bicycle                            | 12               | 14%                  | 21                | 23%                 |  |  |
| Rollerblades / Skates /<br>Scooter | 0                | 0%                   | 0                 | 0%                  |  |  |
| Jogger