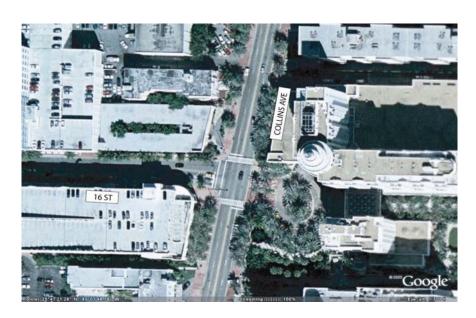

| 88%        | 990                                    | 96%        |  |  |
| Walker with Dog                    | 2                                   | 0%         | 1                                      | 0%         |  |  |
| Walker with Stroller               | 3                                   | 1%         | 10                                     | 1%         |  |  |
| Wheelchair User                    | 0                                   | 0%         | 0                                      | 0%         |  |  |

#### Direction

| Northbound | 309 | 60% | 633 | 61% |
|------------|-----|-----|-----|-----|
| Southbound | 203 | 40% | 397 | 39% |
| Eastbound  | 0   | 0%  | 0   | 0%  |
| Westbound  | 0   | 0%  | 0   | 0%  |



## Collins Avenue near 16 Street Location 3 Point Survey



## **Summer Data Summary**

| Cummer Bata Cummary                |                                    |            |                                        |            |  |  |
|------------------------------------|------------------------------------|------------|----------------------------------------|------------|--|--|
| Mode                               | Weekday (7/9/07, 7:00AM - 9:00 AM) |            | Saturday (8/11/07, 12:00 PM - 2:00 PM) |            |  |  |
| Wode                               | Total                              | Percentage | Total                                  | Percentage |  |  |
| Bicycle                            | 12                                 | 3%         | 90                                     | 25%        |  |  |
| Rollerblades / Skates /