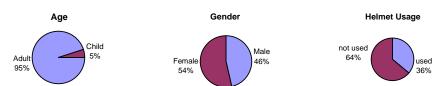

Dog                    | 0                                  | 0%         | 2                                      | 2%         |  |
| Walker with Stroller               | 0                                  | 0%         | 0                                      | 0%         |  |
| Wheelchair User                    | 0                                  | 0%         | 0                                      | 0%         |  |
| Direction                          |                                    |            |                                        |            |  |

| Total      | 35 | _   | 105 | _   |
|------------|----|-----|-----|-----|
| Westbound  | 0  | 0%  | 0   | 0%  |
| Eastbound  | 0  | 0%  | 0   | 0%  |
| Southbound | 22 | 63% | 45  | 43% |
| Northbound | 13 | 37% | 60  | 57% |



#### Old Cutler Road near Matheson Park Entrance Location 39 Point Survey



#### **Summer Data Summary**

|                                    | Summer Data Summary                    |            |                   |                       |  |  |
|------------------------------------|----------------------------------------|------------|-------------------|-----------------------|--|--|
|                                    | Weekday (7/11/07/07, 7:00AM - 9:00 AM) |            | Saturday (8/11/07 | , 12:00 PM - 2:00 PM) |  |  |
| Mode                               | Total                                  | Percentage | Total             | Percentage            |  |  |
| Bicycle                            | 8                                      | 24%        | 49                | 60%