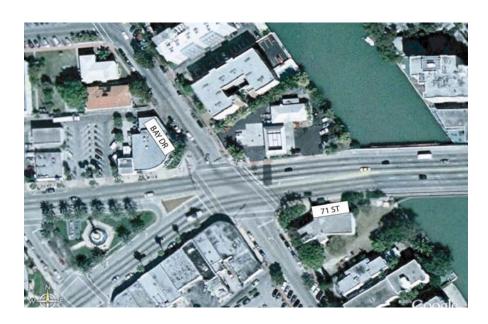

| 6                                  | 8%         | 0                                     | 0%         |  |  |
| Walker with Stroller               | 0                                  | 0%         | 13                                    | 5%         |  |  |
| Wheelchair User                    | 0                                  | 0%         | 0                                     | 0%         |  |  |
| Direction                          |                                    |            |                                       |            |  |  |
| Northbound                         |                                    |            | _                                     |            |  |  |





Eastbound

Westbound

# 71 Street Bridge near Bay Drive Location 8 **Point Survey**



| Summer Data Summary                |                                     |            |                    |                     |  |  |  |
|------------------------------------|-------------------------------------|------------|--------------------|---------------------|--|--|--|
| Mode                               | Weekday (7/19/07, 7:00AM - 9:00 AM) |            | Saturday (8/11/07, | 12:00 PM - 2:00 PM) |  |  |  |
| Wiode                              | Total                               | Percentage | Total              | Percentage          |  |  |  |
| Bicycle                            | 7                                   | 7%         | 29                 | 28%                 |  |  |  |
| Rollerblades / Skates /<br>Scooter | 7                                   | 7%