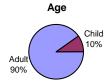

The data for each location was summarized for each period and organized. All the locations for each session where then combined and compared. The results show in general that during the weekday in the winter session, there were a total of 5,400 bicycles and pedestrians compared to 4,600 in the summer session. Likewise, during the Saturday in the winter session, there were 8,200 bicycles and pedestrians compared to 6,200 during the summer session. The ratio of ages, genders, and bicyclist helmet usage remain relatively the same.

Total 5398 8168