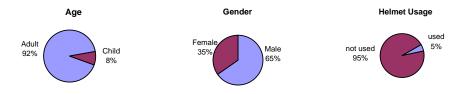

| 1%                  |  |
| Wheelchair User                    | 1                | 2%                   | 0                 | 0%                  |  |
| Inersection Side                   |                  | ·                    |                   |                     |  |
| North Side                         | 14               | 24%                  | 23                | 31%                 |  |
| South Side                         | 7                | 12%                  | 17                | 23%                 |  |
| East Side                          | 10               | 17%                  | 20                | 27%                 |  |
| West Side                          | 28               | 48%                  | 14                | 19%                 |  |



### NW 27 Avenue at NW 79 Street Location 15 Intersection Survey



# **Winter Data Summary**

|                                    |                                     | mitor Bata Gamme | ,                  |                     |
|------------------------------------|-------------------------------------|------------------|--------------------|---------------------|
| Mada                               | Weekday (1/30/07, 7:00AM - 9:00 AM) |                  | Saturday (2/17/07, | 12:00 PM - 2:00 PM) |
| Mode                               | Total                               | Percentage       | Total              | Percentage          |
| Bicycle                            | 17                                  | 13%              | 16                 | 17%                 |
| Roller