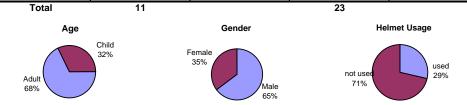

| 26. | Grand Avenue & SW 37 Avenue intersection           | 60 |
|-----|----------------------------------------------------|----|
| 27. | S Bayshore Drive & SE 32 Road intersection         | 62 |
| 28. | Metrorail Pedestrian Path & Red Road intersection  | 64 |
| 29. | SW 48 Street & SW 97 Avenue intersection           | 66 |
| 30. | S Miami Avenue near SE 15 Road                     | 68 |
| 31. | SW 27 Avenue & Bird Road intersection              | 70 |
| 32. | Krome Avenue & SW 320 Street intersection          | 72 |
| 33. | SW 87 Avenue & SW 212 Street intersection          | 74 |
| 34. | South Dade Trail near SW 216 Street                | 76 |
| 35. | Black Creek Canal near SW 127 Avenue               | 78 |
| 36. | SW 68 Street & SW 142 Avenue intersection          | 80 |
| 37. | Crandon Boulevard & E Heather Drive intersection   | 82 |
| 38. | Red Road & SW 105 Street Pedestrian Bridge         | 84 |
| 39. | Old Cutler Road near Matheson Park Entrance        | 86 |
| 40. | Coral Way & SW 107 Avenue intersection             | 88 |
| 41. | SW 56 Street & Tropical Park Entrance intersection |    |
| 42. | SW 72 Street & SW 107 Avenue intersection          | 92 |
| 43. | SW 152 Street & SW 112 Avenue intersection         | 94 |
| 44. | Rickenbacker Causeway near Tollbooth               | 96 |
| 45. | 41 Street & Pinetree Drive intersection            | 98 |