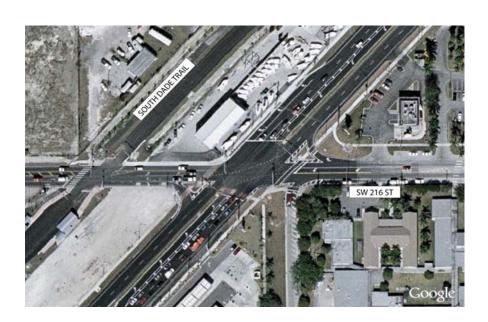

| 26. | Grand Avenue & SW 37 Avenue intersection           | 60 |
|-----|----------------------------------------------------|----|
| 27. | S Bayshore Drive & SE 32 Road intersection         | 62 |
| 28. | Metrorail Pedestrian Path & Red Road intersection  | 64 |
| 29. | SW 48 Street & SW 97 Avenue intersection           | 66 |
| 30. | S Miami Avenue near SE 15 Road                     | 68 |
| 31. | SW 27 Avenue & Bird Road intersection              | 70 |
| 32. | Krome Avenue & SW 320 Street intersection          | 72 |
| 33. | SW 87 Avenue & SW 212 Street intersection          | 74 |
| 34. | South Dade Trail near SW 216 Street                | 76 |
| 35. | Black Creek Canal near SW 127 Avenue               | 78 |
| 36. | SW 68 Street & SW 142 Avenue intersection          | 80 |
| 37. | Crandon Boulevard & E Heather Drive intersection   | 82 |
| 38. | Red Road & SW 105 Street Pedestrian Bridge         | 84 |
| 39. | Old Cutler Road near Matheson Park Entrance        | 86 |
| 40. | Coral Way & SW 107 Avenue intersection             | 88 |
| 41. | SW 56 Street & Tropical Park Entrance intersection |    |
| 42. | SW 72 Street & SW 107 Avenue intersection          | 92 |
| 43. | SW 152 Street & SW 112 Avenue intersection         | 94 |
| 44. | Rickenbacker Causeway near Tollbooth               | 96 |
| 45. | 41 Street & Pinetree Drive intersection            | 98 |