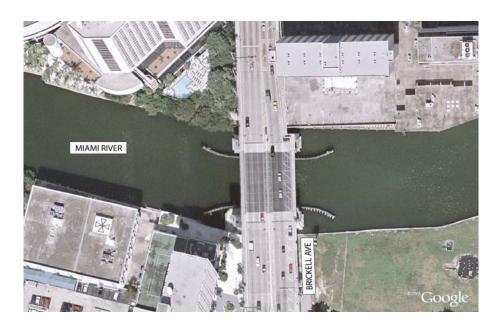

| Total  18  0  12  45  0  0 | Total         Percentage           18         24%           0         0%           12         16%           45         60%           0         0%           0         0% | Total         Percentage         Total           18         24%         32           0         0%         7           12         16%         8           45         60%         72           0         0%         5           0         0%         0 |  |  |

#### Direction

| Total      | 75 |     | 124 |     |
|------------|----|-----|-----|-----|
| Westbound  | 0  | 0%  | 0   | 0%  |
| Eastbound  | 0  | 0%  | 0   | 0%  |
| Southbound | 19 | 25% | 49  | 40% |
| Northbound | 56 | 75% | 75  | 60% |







### Brickell Avenue near Miami River Location 24 Point Survey



# **Summer Data Summary**

| Sammer Bata Sammary                 |                     |                                                                                                                                                                          |                                                                                                                                                                                                                                                     |  |  |
|-------------------------------------|---------------------|--------------------------------------------------------------------------------------------------------------------------------------------------------------------------|------------------------------------------------------