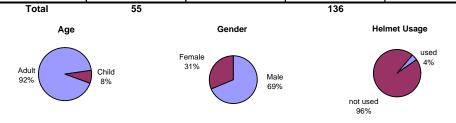

## Snake Creek Trail near NE 177 Street Location 10 Point Survey

## Winter Data Summary

| Willie Data Sullinary              |                                     |            |                                        |            |  |  |
|------------------------------------|-------------------------------------|------------|----------------------------------------|------------|--|--|
| Mode                               | Weekday (1/31/07, 7:00AM - 9:00 AM) |            | Saturday (2/24/07, 12:00 PM - 2:00 PM) |            |  |  |
|                                    | Total                               | Percentage | Total                                  | Percentage |  |  |
| Bicycle                            | 0                                   | 0%         | 16                                     | 11%        |  |  |
| Rollerblades / Skates /<br>Scooter | 0                                   | 0%         | 3                                      | 2%         |  |  |
| Jogger                             | 0                                   | 0%         | 6                                      | 4%         |  |  |
| Walker                             | 2                                   | 40%        | 117                                    | 81%        |  |  |
| Walker with Dog                    | 2                                   | 40%        | 2                                      | 1%         |  |  |
| Walker with Stroller               | 1                                   | 20%        | 0                                      | 0%         |  |  |
| Wheelchair User                    | 0                                   | 0%         | 0                                      | 0%         |  |  |
| Direction                          |                                     |            |                                        |            |  |  |
| Northbound                         | 4                                   | 80%        | 74                                     | 51%        |  |  |
| Southbound                         | 1                                   | 20%        | 70                                     | 49%        |  |  |
| Eastbound                          | 0                                   | 0%         | 0                                      | 0%         |  |  |
| Westbound                          | 0                                   | 0%         | 0                                      | 0%         |  |  |