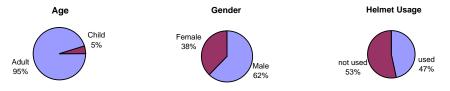

| 8                                   | 18%        | 2                  | 2%                  |  |
| Walker with Stroller               | 0                                   | 0%         | 0                  | 0%                  |  |
| Wheelchair User                    | 0                                   | 0%         | 0                  | 0%                  |  |
| Direction                          |                                     |            |                    |                     |  |
| Northbound                         | 0                                   | 0%         | 0                  | 0%                  |  |
|                                    |                                     |            |                    |                     |  |





West Side

Total

#### SW 27 Avenue at Bird Road Location 31 Intersection Survey



#### Winter Data Summary

| Winter Data Summary                |                                     |            |                   |                     |  |
|------------------------------------|-------------------------------------|------------|-------------------|---------------------|--|
|                                    | Weekday (1/30/07, 7:00AM - 9:00 AM) |            | Saturday (2/3/07, | 12:00 PM - 2:00 PM) |  |
| Mode                               | Total                               | Percentage | Total             | Percentage          |  |
| Bicycle                            | 10                                  | 13%        | 25                | 23%                 |  |
| Rollerblade