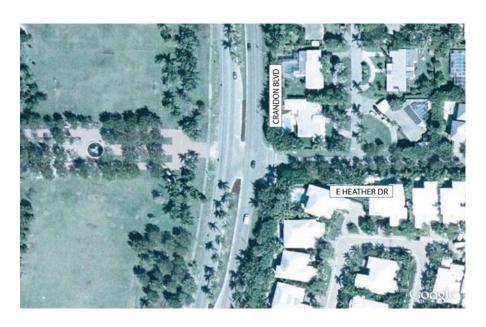

| 26. | Grand Avenue & SW 37 Avenue intersection           | 60 |
|-----|----------------------------------------------------|----|
| 27. | S Bayshore Drive & SE 32 Road intersection         | 62 |
| 28. | Metrorail Pedestrian Path & Red Road intersection  | 64 |
| 29. | SW 48 Street & SW 97 Avenue intersection           | 66 |
| 30. | S Miami Avenue near SE 15 Road                     | 68 |
| 31. | SW 27 Avenue & Bird Road intersection              | 70 |
| 32. | Krome Avenue & SW 320 Street intersection          | 72 |
| 33. | SW 87 Avenue & SW 212 Street intersection          | 74 |
| 34. | South Dade Trail near SW 216 Street                | 76 |
| 35. | Black Creek Canal near SW 127 Avenue               | 78 |
| 36. | SW 68 Street & SW 142 Avenue intersection          | 80 |
| 37. | Crandon Boulevard & E Heather Drive intersection   | 82 |
| 38. | Red Road & SW 105 Street Pedestrian Bridge         | 84 |
| 39. | Old Cutler Road near Matheson Park Entrance        | 86 |
| 40. | Coral Way & SW 107 Avenue intersection             | 88 |
| 41. | SW 56 Street & Tropical Park Entrance intersection |    |
| 42. | SW 72 Street & SW 107 Avenue intersection          | 92 |
| 43. | SW 152 Street & SW 112 Avenue intersection         | 94 |
| 44. | Rickenbacker Causeway near Tollbooth               | 96 |
| 45. | 41 Street & Pinetree Drive intersection            | 98 |