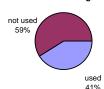

## Winter Data Summary

| William Data Callinary             |                                     |            |                                        |            |  |  |
|------------------------------------|-------------------------------------|------------|----------------------------------------|------------|--|--|
| Mode                               | Weekday (1/30/07, 7:00AM - 9:00 AM) |            | Saturday (2/17/07, 12:00 PM - 2:00 PM) |            |  |  |
| Wode                               | Total                               | Percentage | Total                                  | Percentage |  |  |
| Bicycle                            | 46                                  | 9%         | 25                                     | 2%         |  |  |
| Rollerblades / Skates /<br>Scooter | 1                                   | 0%         | 2                                      | 0%         |  |  |
| Jogger                             | 8                                   | 2%         | 2                                      | 0%         |  |  |
| Walker                             | 452                                 | 88%        | 990                                    | 96%        |  |  |
| Walker with Dog                    | 2                                   | 0%         | 1                                      | 0%         |  |  |
| Walker with Stroller               | 3                                   | 1%         | 10                                     | 1%         |  |  |
| Wheelchair User                    | 0                                   | 0%         | 0                                      | 0%         |  |  |

<sup>\*</sup> The helmet usage chart is for bicyclists only