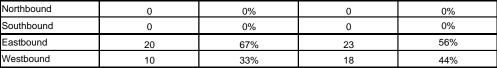

| 30                                 | 100%       | 31                 | 76%                 |  |
| Walker with Dog                    | 0                                  | 0%         | 0                  | 0%                  |  |
| Walker with Stroller               | 0                                  | 0%         | 0                  | 0%                  |  |
| Wheelchair User                    | 0                                  | 0%         | 0                  | 0%                  |  |
| Direction                          |                                    |            |                    |                     |  |
| Northbound                         | 0                                  | 0%         | 0                  | 0%                  |  |





Eastbound

Westbound

# I-95 Pedestrian Bridge near NW 146 Street Location 25 **Point Survey**



|                                    | Summer Data Summa<br>Weekday (7/17/07, 7:00AM - 9:00 AM) |            |       | 12:00 PM - 2:00 PM) |
|------------------------------------|----------------------------------------------------------|------------|-------|---------------------|
| Mode                               | Total                                                    | Percentage | Total | Percentage          |
| Bicycle                            | 0                                                        | 0%         | 7     | 30%                 |
| Rollerblades / Skates /<br>Scooter | 0                                                        | 0%         | 2     | 9%