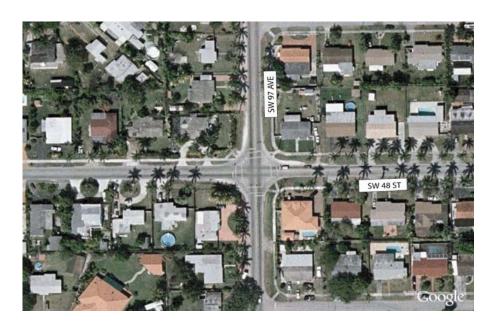

| 26. | Grand Avenue & SW 37 Avenue intersection           | 60 |
|-----|----------------------------------------------------|----|
| 27. | S Bayshore Drive & SE 32 Road intersection         | 62 |
| 28. | Metrorail Pedestrian Path & Red Road intersection  | 64 |
| 29. | SW 48 Street & SW 97 Avenue intersection           | 66 |
| 30. | S Miami Avenue near SE 15 Road                     | 68 |
| 31. | SW 27 Avenue & Bird Road intersection              | 70 |
| 32. | Krome Avenue & SW 320 Street intersection          | 72 |
| 33. | SW 87 Avenue & SW 212 Street intersection          | 74 |
| 34. | South Dade Trail near SW 216 Street                | 76 |
| 35. | Black Creek Canal near SW 127 Avenue               | 78 |
| 36. | SW 68 Street & SW 142 Avenue intersection          | 80 |
| 37. | Crandon Boulevard & E Heather Drive intersection   | 82 |
| 38. | Red Road & SW 105 Street Pedestrian Bridge         | 84 |
| 39. | Old Cutler Road near Matheson Park Entrance        | 86 |
| 40. | Coral Way & SW 107 Avenue intersection             | 88 |
| 41. | SW 56 Street & Tropical Park Entrance intersection |    |
| 42. | SW 72 Street & SW 107 Avenue intersection          | 92 |
| 43. | SW 152 Street & SW 112 Avenue intersection         | 94 |
| 44. | Rickenbacker Causeway near Tollbooth               | 96 |
| 45. | 41 Street & Pinetree Drive intersection            | 98 |