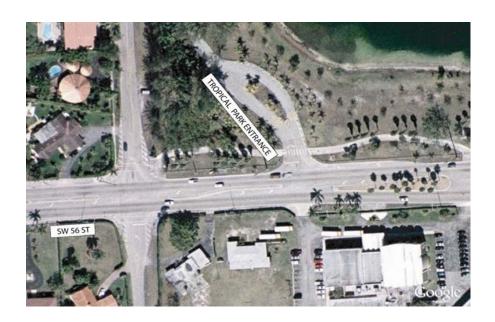

| 1%                    |  |
| Wheelchair User                    | 0               | 0%                   | 0                 | 0%                    |  |
| Inersection Side                   |                 |                      |                   |                       |  |
| North Side                         | 32              | 82%                  | 23                | 31%                   |  |
| South Side                         | 2               | 5%                   | 9                 | 12%                   |  |
| East Side                          | 1               | 3%                   | 20                | 27%                   |  |



West Side

Total



3%



30%

22 **74** 

#### SW 56 Street at Tropical Park Entrance Location 41 Intersection Survey



| Weekday (7/24/07/07, 7:00AM - 9:00 AM)   Saturday (8/4/07/07, 12:00 PM - 2:00 PM) |       |            |       |            |  |
|-----------------------------------------------------------------------------------|-------|------------|-------|------------|--|
| Mode                                                                              | , ·   | <u> </u>   | , ,   | ,          |  |
| ouc                                                                               | Total | Percentage | Total | Percentage |  |
| Bicycle                                                                           | 8     | 8%         | 48    | 26%        |  |
| Rollerblades / Skates /<br>Scooter                                                | 4     | 4%         | 32    | 17%        |  |
| Jogger