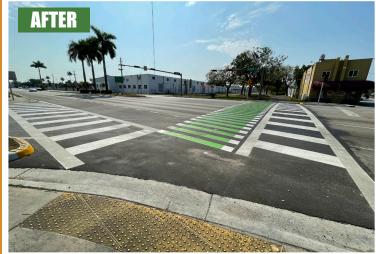

## **SUMMARY OF IMPROVEMENTS**

 Implementing high emphasis pedestrian crosswalk pavement markings, and green colored bike crossing pavement markings