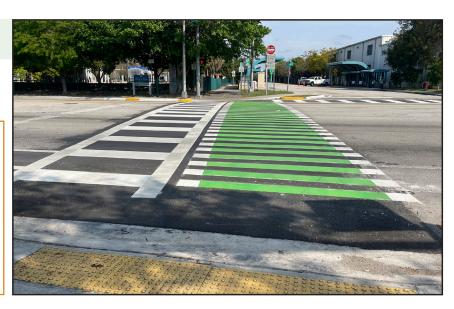

## **SUMMARY OF IMPROVEMENTS**

 Implementing high emphasis pedestrian crosswalk pavement markings, and green colored bike crossing pavement markings