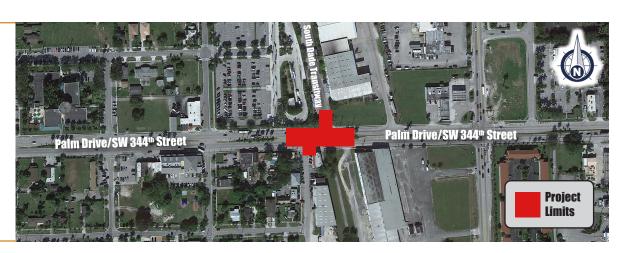

# PROJECT LOCATION

Palm Drive/ SW 344<sup>th</sup> Street and South Dade TransitWay – Florida City, FL

## **PROJECT OVERVIEW**

The objective at this Non-Urban Task Force project location is to enhance and prioritize bicycle/ pedestrian mobility.

\$46,273