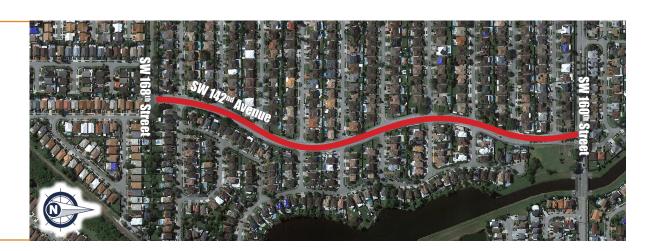

### SW 142<sup>ND</sup> AVENUE FROM SW 160<sup>TH</sup> STREET TO SW 168<sup>TH</sup> STREET – UMSA, FL

#### **PROJECT** LOCATION

SW 142<sup>nd</sup> Avenue from SW 160th Street to SW 168th Street -UMSA, FL