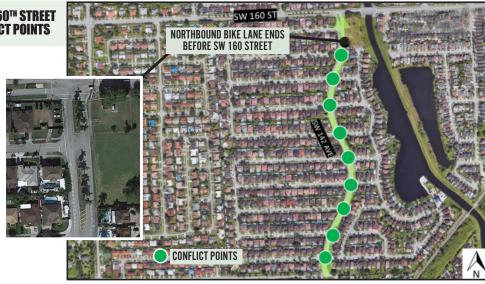

# **SMART STEP**

SW 142<sup>ND</sup> AVENUE FROM SW 160<sup>TH</sup> STREET TO SW 168<sup>TH</sup> STREET- CONFLICT POINTS

## SUMMARY OF IMPROVEMENTS

 Implement greencolored bicycle lanes at traffic conflict points along the corridor