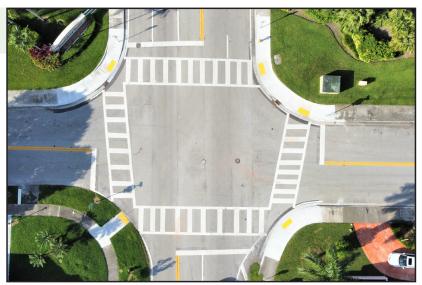

#### **SUMMARY OF IMPROVEMENTS**

- Improvement for pedestrian crossing
- New installation/upgrade of existing ramps at all corners of the intersection