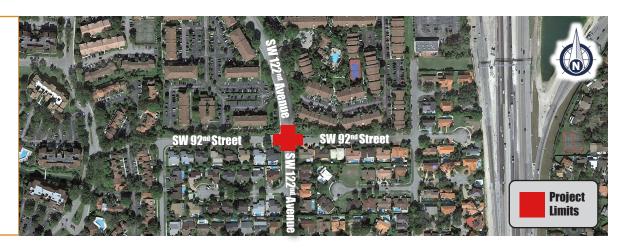

#### PROJECT LOCATION

SW 92<sup>nd</sup> Street & SW 122<sup>nd</sup> Avenue – UMSA, FL

#### **PROJECT OVERVIEW**

The objective at this Non-Urban Task Force project location is to enhance and prioritize pedestrian mobility.