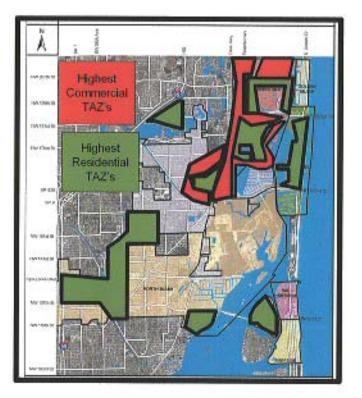

Directional flow is generally balanced through the study area except in a few key locations. The nexus of transportation and land use dictates why. The area in Aventura and along Biscayne Boulevard has the highest concentrations of both residential and commercial intensity. While there is a mix of uses, there is not a mix of users. There is a home/work imbalance, creating cross flow of traffic each day. Because of this cross flow of drivers, the northern part of the study area exhibits a relatively balanced directional split. Biscayne Boulevard at William Lehman Causeway is balanced 47% north bound / 53% South Bound. The Causeway itself is a 50/50 split.