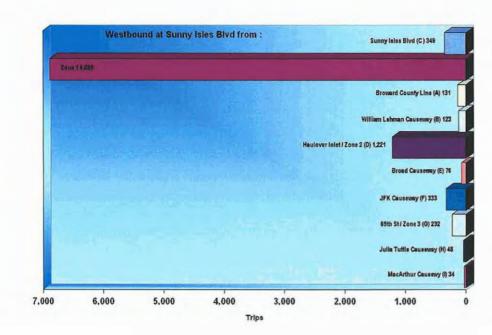

Directionality can be seen on a few corridors. For east/west corridors, there is a predominant PM westbound flow on the 167/163rd Street / Sunny Isles Boulevard corridor. This is +-60 percent westbound, +-40 percent eastbound between AIA and NE 2nd Avenue, where it balances. Conversely, there is a +- 60 percent eastbound, +-40 percent westbound PM flow on 125th Street. For north/south flow, Biscayne Boulevard is highly directional +-60 percent northbound, +-40 percent southbound PM flow between the Broad Causeway, and the 151st Street area. Traffic seems to be converging on the center of the area on Biscayne Boulevard. North of 163rd Street the predominant flow is southbound. While the flow at the 163rd Street, Biscayne Boulevard intersection is basically split evenly north and south, with the largest movement being from the barrier islands to the west. Where this directional flow is taking place