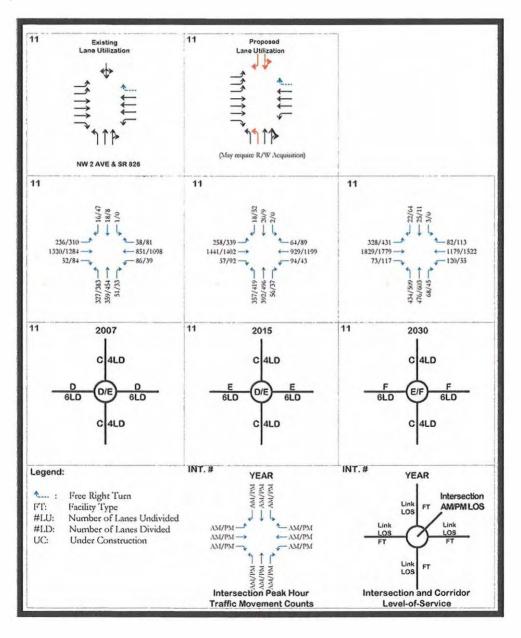

### Intersections

The intersections within the study area are in the same condition. Often it is the intersections which govern the overall feel of constriction in a network because they create the bottlenecks where traffic begins to slow. Eleven intersections were studied as part of this project. The worst conditions were in the PM peak hours. In 2007 all but one intersection (US-1 & Miami Gardens Drive) operated better than LOS F, with seven of 11 or 63 percent operating at LOS D or better. By 2015 there is still one LOS F, but five of 11 or 45 percent will operate at LOS D or better. By 2030, the numbers will be reversed with 45 percent of the intersections operating at LOS F and only 18 percent (2 of 11) operating at LOS D or better.

The intersection of 163rd Street and Biscayne Boulevard is the epicenter of traffic congestion in the area. All roadway flows seem to maximize in this general area. It provides the most access and most ability to distribute to the regional network, similar to the Julia Tuttle Causeway in Miami Beach.