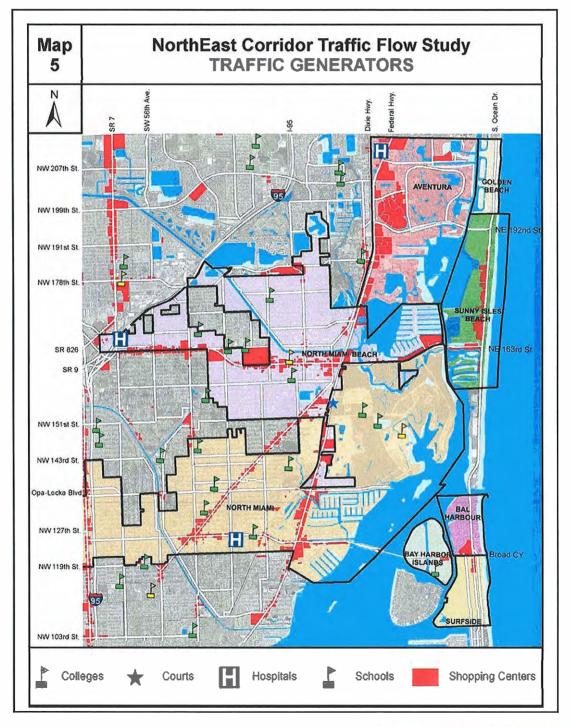

All aspects of the mobility system were examined, including the pedestrian and bicycle network, transit, the physical capacity of the roadway system and policy initiatives.

This effort strives to set an example as a targeted sub-regional attempt at transportation planning which is multi-modal in nature