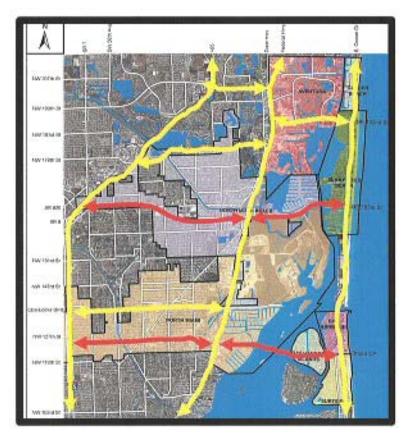

This study has been conceptualized as a result of the Northeast Miami-Dade Mayors' Joint Task Force, which was formed as a regional transportation/traffic evaluation committee. The study area consists of the boundaries of Aventura, Bal Harbour, Bay Harbor Islands, Golden Beach, North Miami, North Miami Beach, Sunny Isles Beach and Surfside.

- I-95
- Biscayne Boulevard
- Collins Avenue

East / West mobility is characterized by five, corridors which connect I-95 and Biscayne Boulevard:

- Ives Dairy Road
- · Miami Gardens Drive
- 167/163rd Street
- 135th Street
- 125th Street

The mainland and barrier islands are connected by three causeways:

- William Lehman
- Sunny Isles
- Broad

Of these east/west corridors only two connect the barrier islands directly with I-95;

- 167/163rd Streets Sunny Isles Blvd
- 125th Street Broad Causeway