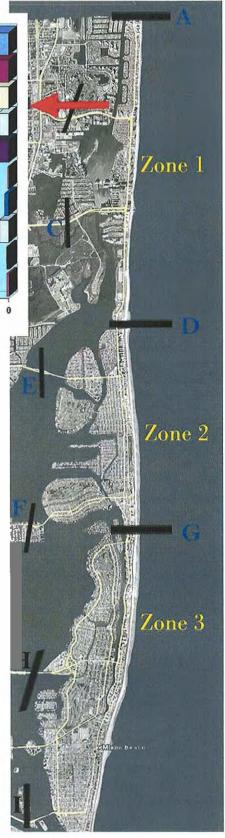

The mainland and barrier islands are connected by three causeways:

- William Lehman
- Sunny Isles
- Broad

Of these east/west corridors only two connect the barrier islands directly with I-95;

- 167/163rd Streets Sunny Isles Blvd
- 125th Street Broad Causeway

The intersection of 163rd Street and Biscayne Boulevard is the epicenter of traffic congestion in the area. All roadway flows seem to maximize in this general area. It provides the most access and most ability to distribute to the regional network, similar to the Julia Tuttle Causeway in Miami Beach.