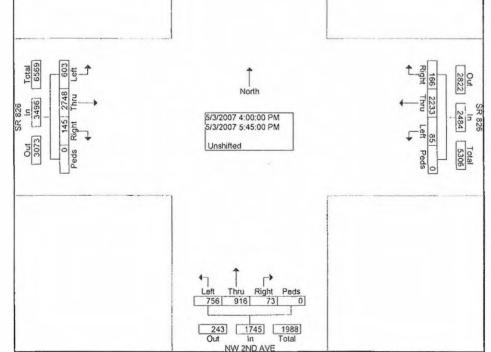

Each corridor connecting I-95 and Biscayne Boulevard has volumes that are less than the corridor to its north. The same is true on Biscayne Boulevard. The volume on Biscayne Boulevard south of Ives Dairy Road is about 6,400 trips. This volume decreases by 65 percent at 125th Street south of Broad Causeway to 2,300 trips The analysis of the links, intersections and corridors shows several interesting characteristics relative to overall traffic flow. The bulk of the traffic volume is in the northern part of the study area. This can partially be explained by the fact that the northern roads have more lanes, and more capacity, therefore more volume. Further analysis of vehicles per lane as an indicator of congestion shows that the northern roads are also most congested. Ives Dairy Road carries nearly 750 vehicles per lane, while the highest total number of vehicles per lane is on 135th Street at 445 vehicles per lane.

The intersection of 163rd Street and Biscayne Boulevard is the epicenter of traffic congestion in the area. All roadway flows seem to maximize in this general area. It provides the most access and most ability to distribute to the regional network, similar to the Julia Tuttle Causeway in Miami Beach.