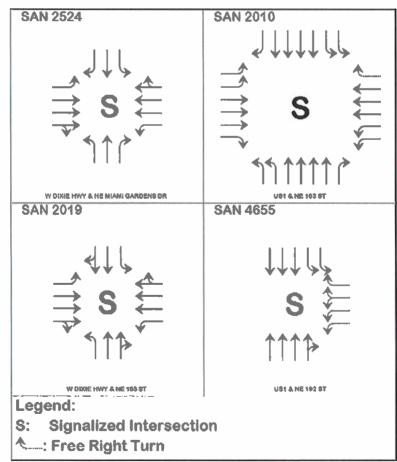

The intersection of 163rd Street and Biscayne Boulevard is the epicenter of traffic congestion in the area. All roadway flows seem to maximize in this general area. It provides the most access and most ability to distribute to the regional network, similar to the Julia Tuttle Causeway in Miami Beach.

#### Project Lists

Physical Capacity Projects

- Intersection Level of Service Improvements (Short Term, 1-5 years if no ROW is needed)
  - 1.1 West Dixie Highway @ Miami Gardens Drive
  - 1.2 Biscayne Boulevard @ William Lehman Causeway
  - 1.3 2nd Avenue @ 167th Street
  - 1.4 163rd Street/Biscayne Boulevard grade separated interchange
- 2. Traffic Signal Operations (Short Term, 1 5 years)
  - 2.1 Biscayne Boulevard @ 163rd Street
  - 2.2 West Dixie Hwy @ 163rd Street
  - 2.3 10th Avenue @ 167th Street
  - 2.4 10th Avenue @ 163rd Street
  - 2.5 Biscayne Boulevard @ 125th Street
  - 2.6 Biscayne Boulevard @ 135th Street
  - 2.7 West Dixie Hwy @ 135th Street
  - 2.8 Signal Coordination
  - 2.9 Traffic Loop Detector Repair
- Link Level of Service Improvements (Short Term, 1-5 years if no ROW is needed) (Long Term 5 – 15 years if ROW is needed)
  - 3.1 10th Avenue between 151st Street and Miami Gardens Drive
  - 3.2 16th Avenue between US-1 and 135th Street
  - 3.3 14th Avenue between 163rd Street and 135th Street
  - 3.4 151st Street between 10th Avenue and US-1
  - 3.5 159th Street between 6th Avenue and West Dixie Highway
  - 3.6 171st Street between 15th Avenue and US-1
  - 3.7 19th Avenue between 103rd Street and Miami Gardens Drive
  - 3.8 Collins Avenue between Harbor Way and Bay View Drive
  - 3.9 West Dixie Hwy between 163rd Street and County Line Road
  - 3.10 Highland Lakes Boulevard between lves Dairy Road and 125th Street