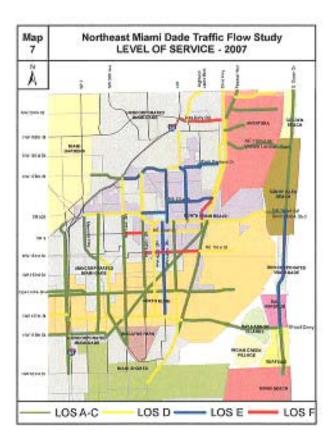

### Links

Today the roadway links operate relatively well. Of the 75 roadway links analyzed, four links or five percent operate in a failing condition (LOS F). The vast majority of the links, (62 of 75), or 82 percent operate at an acceptable LOS D or better. This situation will be reversed within the planning horizon. By 2015, the number of failing links will double. The number of acceptable links will shrink to 55 links (73%). By 2030 the number of failing links will increase to 23, going from six percent to 30 percent. Acceptable links will shrink to 34 or from 82 percent to 45 percent of all links.

#### Corridor Flow

Overall the Northern part of the study area is carrying much more volume than the southern part. As an example lves Dairy Road carries over 4,500 trips in the PM peak hour, while 135th Street, the southern most east/west corridor carries less than 1000 trips.

Each corridor connecting I-95 and Biscayne Boulevard has volumes that are less than the corridor to its north. The same is true on Biscayne Boulevard. The volume on Biscayne Boulevard south of Ives Dairy Road is about 6,400 trips. This volume decreases by 65 percent at 125th Street south of Broad Causeway to 2,300 trips The analysis of the links, intersections and corridors shows several interesting characteristics relative to overall traffic flow. The bulk of the traffic volume is in the northern part of the study area. This can partially be explained by the fact that the northern roads have more lanes, and more capacity, therefore more volume. Further analysis of vehicles per lane as an indicator of congestion shows that the northern roads are also most congested. Ives Dairy Road carries nearly 750 vehicles per lane, while the highest total number of vehicles per lane is on 135th Street at 445 vehicles per lane.

The intersection of 163rd Street and Biscayne Boulevard is the epicenter of traffic congestion in the area. All roadway flows seem to maximize in this general area. It provides the most access and most ability to distribute to the regional network, similar to the Julia Tuttle Causeway in Miami Beach.