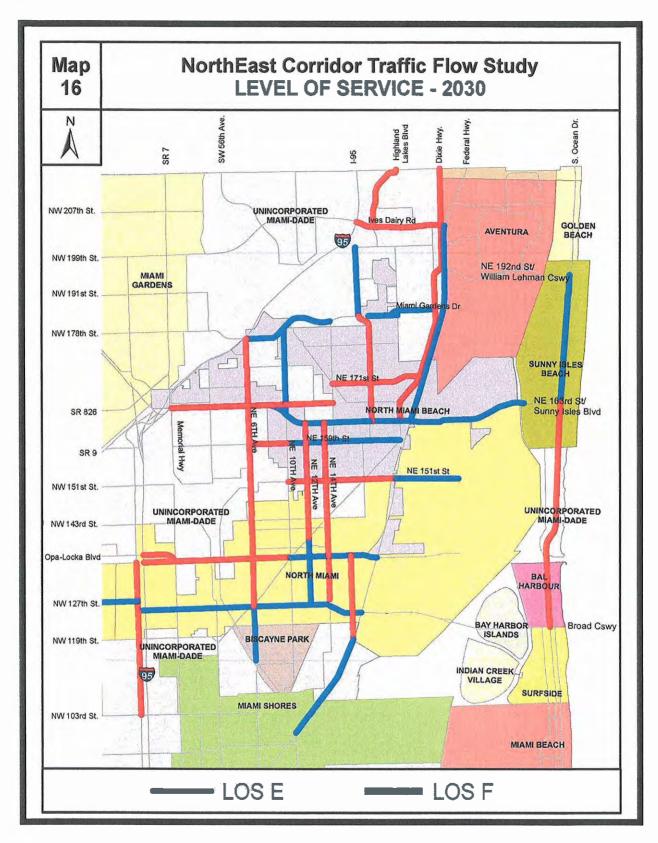

### Intersections

The intersections within the study area are in the same condition. Often it is the intersections which govern the overall feel of constriction in a network because they create the bottlenecks where traffic begins to slow. Eleven intersections were studied as part of this project. The worst conditions were in the PM peak hours. In 2007 all but one intersection (US-1 & Miami Gardens Drive) operated better than LOS F, with seven of 11 or 63 percent operating at LOS D or better. By 2015 there is still one LOS F, but five of 11 or 45 percent will operate at LOS D or better. By 2030, the numbers will be reversed with 45 percent of the intersections operating at LOS F and only 18 percent (2 of 11) operating at LOS D or better.

The intersection of 163rd Street and Biscayne Boulevard is the epicenter of traffic congestion in the area. All roadway flows seem to maximize in this general area. It provides the most access and most ability to distribute to the regional network, similar to the Julia Tuttle Causeway in Miami Beach.