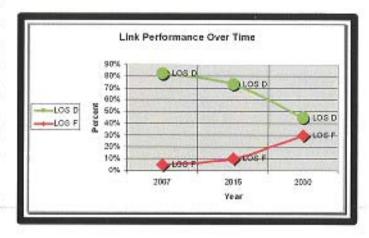

### Links

Today the roadway links operate relatively well. Of the 75 roadway links analyzed, four links or five percent operate in a failing condition (LOS F). The vast majority of the links, (62 of 75), or 82 percent operate at an acceptable LOS D or better. This situation will be reversed within the planning horizon. By 2015, the number of failing links will double. The number of acceptable links will shrink to 55 links (73%). By 2030 the number of failing links will increase to 23, going from six percent to 30 percent. Acceptable links will shrink to 34 or from 82 percent to 45 percent of all links.