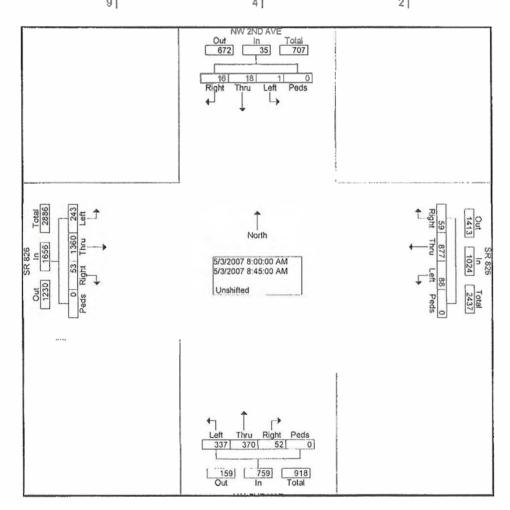

Each corridor connecting I-95 and Biscayne Boulevard has volumes that are less than the corridor to its north. The same is true on Biscayne Boulevard. The volume on Biscayne Boulevard south of Ives Dairy Road is about 6,400 trips. This volume decreases by 65 percent at 125th Street south of Broad Causeway to 2,300 trips The analysis of the links, intersections and corridors shows several interesting characteristics relative to overall traffic flow. The bulk of the traffic volume is in the northern part of the study area. This can partially be explained by the fact that the northern roads have more lanes, and more capacity, therefore more volume. Further analysis of vehicles per lane as an indicator of congestion shows that the northern roads are also most congested. Ives Dairy Road carries nearly 750 vehicles per lane, while the highest total number of vehicles per lane is on 135th Street at 445 vehicles per lane.

The intersection of 163rd Street and Biscayne Boulevard is the epicenter of traffic congestion in the area. All roadway flows seem to maximize in this general area. It provides the most access and most ability to distribute to the regional network, similar to the Julia Tuttle Causeway in Miami Beach.