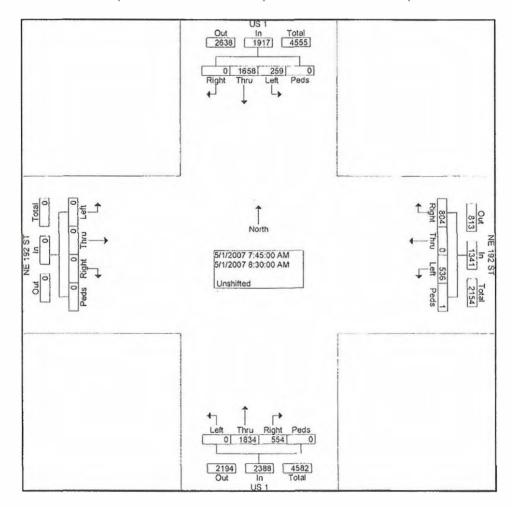

| 08:00<br>169 | AM<br>477   | 0            | 0                                                                                                                                                                                                                                                                                                                                                                                                                                                                                                                                                                                                                                                                                                   | 646<br>0.92<br>4 | 6:45:( | MA 00 |       |     |       |               |



File Name : US1 & 192 ST\_PM Site Code : 00000000 Start Date : 5/2/2007 Page No : 1

|                      |           |            |               |                 |            |                  |     | C              | Groups                   | Printe     | d- Ųns            | hifted                     |               |     |            |           | Fa              | ge No                          | : 1             |       |              |
|----------------------|-----------|------------|---------------|-----------------|------------|------------------|-----|----------------|--------------------------|------------|-------------------|----------------------------|---------------|-----|------------|-----------|-----------------|--------------------------------|-----------------|---