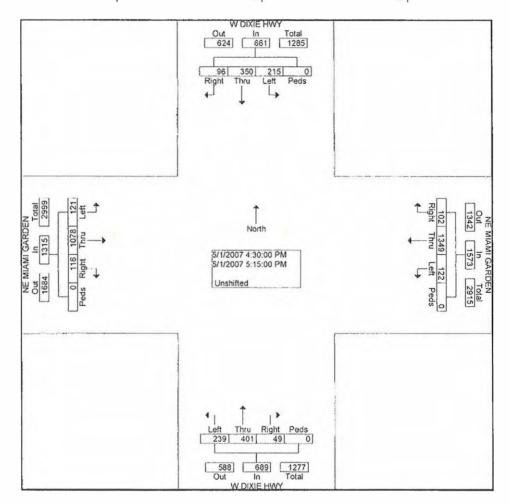

The intersection of 163rd Street and Biscayne Boulevard is the epicenter of traffic congestion in the area. All roadway flows seem to maximize in this general area. It provides the most access and most ability to distribute to the regional network, similar to the Julia Tuttle Causeway in Miami Beach.

Directional flow is generally balanced through the study area except in a few key locations. The nexus of transportation and land use dictates why. The area in Aventura and along Biscayne Boulevard has the highest concentrations of both residential and commercial intensity. While there is a mix of uses, there is not a mix of users. There is a home/work imbalance, creating cross flow of traffic each day. Because of this cross flow of drivers, the northern part of the study area exhibits a relatively balanced directional split. Biscayne Boulevard at William Lehman Causeway is balanced 47% north bound / 53% South Bound. The Causeway itself is a 50/50 split.

Directionality can be seen on a few corridors. For east/west corridors, there is a predominant PM westbound flow on the 167/163rd Street / Sunny Isles Boulevard corridor. This is +-60 percent westbound, +-40 percent eastbound between AIA and NE 2nd Avenue, where it balances. Conversely, there is a +- 60 percent eastbound, +-40 percent westbound PM flow on 125th Street. For north/south flow, Biscayne Boulevard is highly directional +-60 percent northbound, +-40 percent southbound PM flow between the Broad Causeway, and the 151st Street area. Traffic seems to be converging on the center of the area on Biscayne Boulevard. North of 163rd Street the predominant flow is southbound. While the flow at the 163rd Street, Biscayne Boulevard intersection is basically split evenly north and south, with the largest movement being from the barrier islands to the west. Where this directional flow is taking place