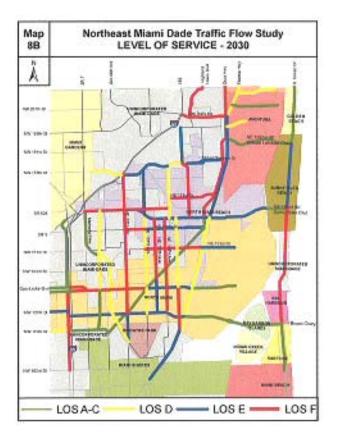

### Links

Today the roadway links operate relatively well. Of the 75 roadway links analyzed, four links or five percent operate in a failing condition (LOS F). The vast majority of the links, (62 of 75), or 82 percent operate at an acceptable LOS D or better. This situation will be reversed within the planning horizon. By 2015, the number of failing links will double. The number of acceptable links will shrink to 55 links (73%). By 2030 the number of failing links will increase to 23, going from six percent to 30 percent. Acceptable links will shrink to 34 or from 82 percent to 45 percent of all links.

### Intersections

The intersections within the study area are in the same condition. Often it is the intersections which govern the overall feel of constriction in a network because they create the bottlenecks where traffic begins to slow. Eleven intersections were studied as part of this project. The worst conditions were in the PM peak hours. In 2007 all but one intersection (US-1 & Miami Gardens Drive) operated better than LOS F, with seven of 11 or 63 percent operating at LOS D or better. By 2015 there is still one LOS F, but five of 11 or 45 percent will operate at LOS D or better. By 2030, the numbers will be reversed with 45 percent of the intersections operating at LOS F and only 18 percent (2 of 11) operating at LOS D or better.