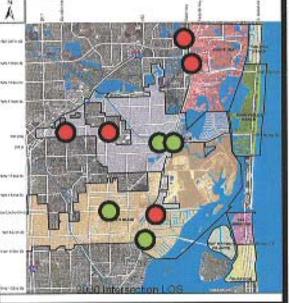

### Intersections

The intersections within the study area are in the same condition. Often it is the intersections which govern the overall feel of constriction in a network because they create the bottlenecks where traffic begins to slow. Eleven intersections were studied as part of this project. The worst conditions were in the PM peak hours. In 2007 all but one intersection (US-1 & Miami Gardens Drive) operated better than LOS F, with seven of 11 or 63 percent operating at LOS D or better. By 2015 there is still one LOS F, but five of 11 or 45 percent will operate at LOS D or better. By 2030, the numbers will be reversed with 45 percent of the intersections operating at LOS F and only 18 percent (2 of 11) operating at LOS D or better.