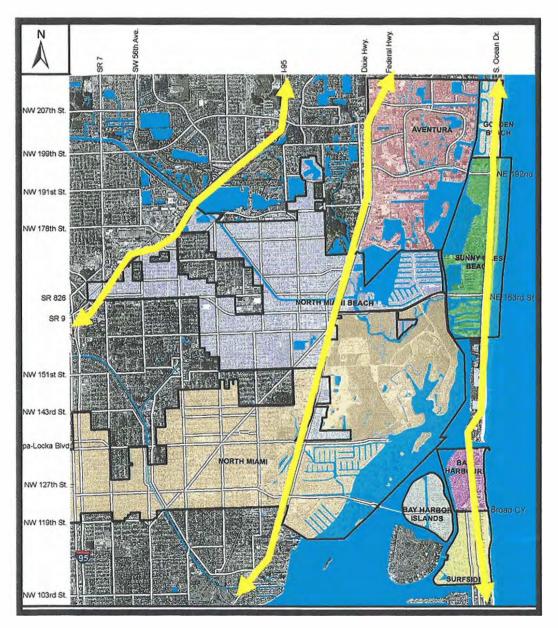

### UNDERSTANDING THE SYSTEM

Several levels of analysis have been undertaken, including a review of roadway links and intersections, as well as transportation corridors.

It is important to understand the physical structure of the transportation system. The study area is made up of a series of east/west and north/south corridors. *The roadway network is best described as an interrupted grid. Few corridors traverse the entire study area.* From a north/south perspective, three corridors carry the bulk of the system traffic and traverse the entire area. These are:

- I-95
- Biscayne Boulevard
- Collins Avenue

East / West mobility is characterized by five, corridors which connect I-95 and Biscayne Boulevard:

- Ives Dairy Road
- · Miami Gardens Drive
- 167/163rd Street
- 135th Street
- 125th Street

The mainland and barrier islands are connected by three causeways:

- William Lehman
- Sunny Isles
- Broad

Of these east/west corridors only two connect the barrier islands directly with I-95;

- 167/163rd Streets Sunny Isles Blvd
- 125th Street Broad Causeway