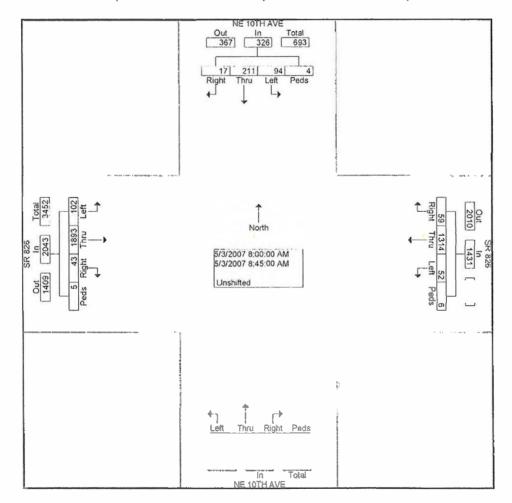

#### Corridor Flow

Overall the Northern part of the study area is carrying much more volume than the southern part. As an example lves Dairy Road carries over 4,500 trips in the PM peak hour, while 135th Street, the southern most east/west corridor carries less than 1000 trips.

Each corridor connecting I-95 and Biscayne Boulevard has volumes that are less than the corridor to its north. The same is true on Biscayne Boulevard. The volume on Biscayne Boulevard south of Ives Dairy Road is about 6,400 trips. This volume decreases by 65 percent at 125th Street south of Broad Causeway to 2,300 trips The analysis of the links, intersections and corridors shows several interesting characteristics relative to overall traffic flow. The bulk of the traffic volume is in the northern part of the study area. This can partially be explained by the fact that the northern roads have more lanes, and more capacity, therefore more volume. Further analysis of vehicles per lane as an indicator of congestion shows that the northern roads are also most congested. Ives Dairy Road carries nearly 750 vehicles per lane, while the highest total number of vehicles per lane is on 135th Street at 445 vehicles per lane.

The intersection of 163rd Street and Biscayne Boulevard is the epicenter of traffic congestion in the area. All roadway flows seem to maximize in this general area. It provides the most access and most ability to distribute to the regional network, similar to the Julia Tuttle Causeway in Miami Beach.