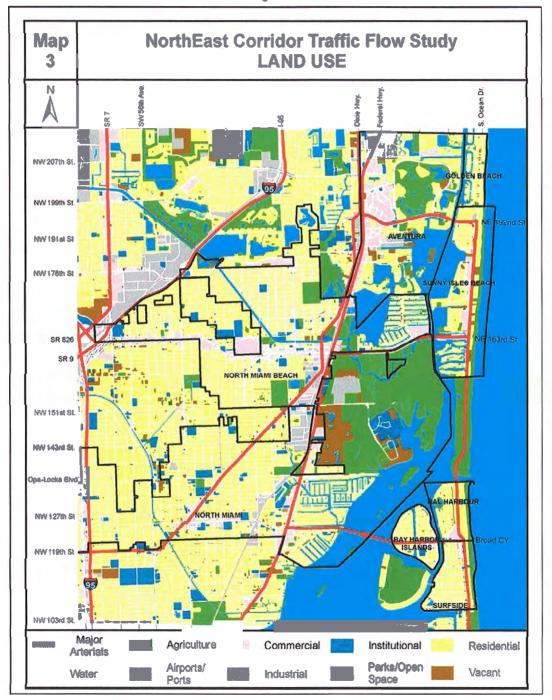

few of these roadways are I-95, A1A, US-1/ Biscayne Boulevard, and West Dixie Highway. The area also has several miles of beaches, which bring in millions of tourists every year. Several canals and docks are also in the area making the boating industry very large. The study area population is approximately 160,000.





**Northeast Miami Dade Traffic Flow Study** 

The primary land use in the study area is residential. There is however a large amount of open space that is being utilized by parks, golf courses, and things of that nature. Along with the high amount of residential land, there is a large amount of commercial land use especially along the major arterials, such as US-1 / Biscayne Boulevard, and NE 163rd Street. There are also a few select pocket areas with Industrial land use.





**Northeast Miami Dade Traffic Flow Study** 

Figure 2-17 Demographics, Population, and Employment



Northeast Miami Dade Traffic Flow Study



The communities in the study area range widely in almost every demographic category. The populations range from over 80,000 to under 1,000. Some communities are predominantly white, while others have more than 50 percent of the population listed in minority categories. Some communities are relatively young with a median age in the lower thirties, while others have an average age in the mid fifties. Average family income is much the same as average age, the communities in the upper tier have a median income more than 4 times higher than other cities. This intern, makes one community have no poverty while another has almost one quarter of its re