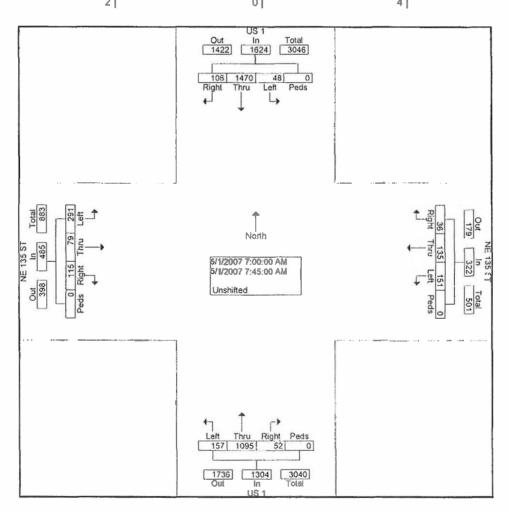

#### Corridor Flow

Overall the Northern part of the study area is carrying much more volume than the southern part. As an example lves Dairy Road carries over 4,500 trips in the PM peak hour, while 135th Street, the southern most east/west corridor carries less than 1000 trips.

Each corridor connecting I-95 and Biscayne Boulevard has volumes that are less than the corridor to its north. The same is true on Biscayne Boulevard. The volume on Biscayne Boulevard south of Ives Dairy Road is about 6,400 trips. This volume decreases by 65 percent at 125th Street south of Broad Causeway to 2,300 trips The analysis of the links, intersections and corridors shows several interesting characteristics relative to overall traffic flow. The bulk of the traffic volume is in the northern part of the study area. This can partially be explained by the fact that the northern roads have more lanes, and more capacity, therefore more volume. Further analysis of vehicles per lane as an indicator of congestion shows that the northern roads are also most congested. Ives Dairy Road carries nearly 750 vehicles per lane, while the highest total number of vehicles per lane is on 135th Street at 445 vehicles per lane.

The intersection of 163rd Street and Biscayne Boulevard is the epicenter of traffic congestion in the area. All roadway flows seem to maximize in this general area. It provides the most access and most ability to distribute to the regional network, similar to the Julia Tuttle Causeway in Miami Beach.