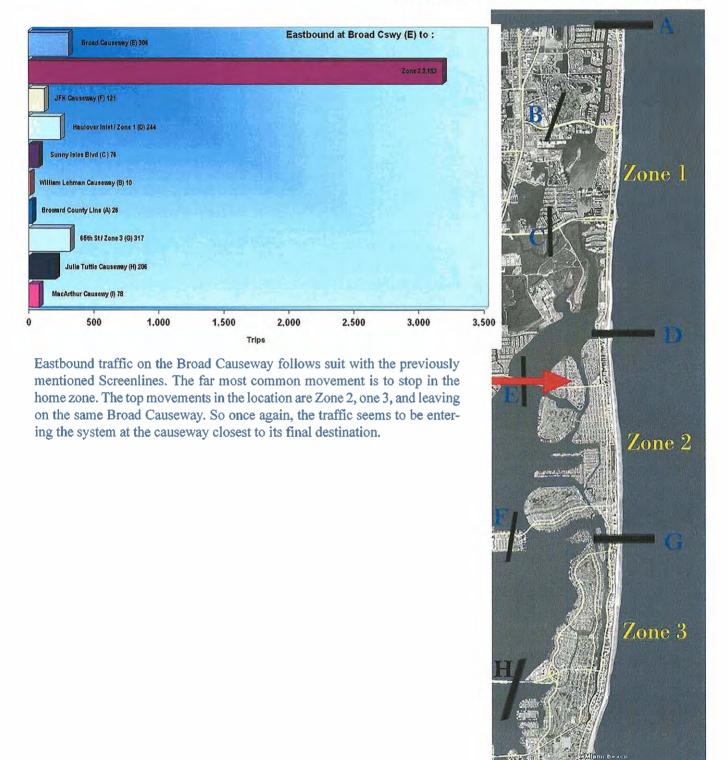

#### Like the results of the coastal communities study, it is clear that traffic does not distribute either on AIA or Biscayne Boulevard. It distributes on I-95. Traffic generally enters and exits the Study Area on the I-95 connected corridor closest to their Study Area origin or destination.