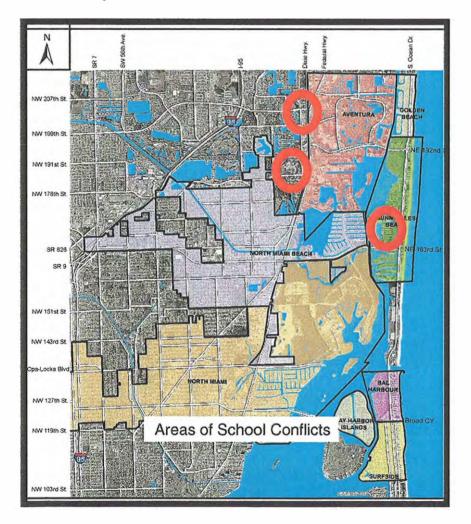

- 4. New Corridor Connections (Long Term 5 15 years)
  - 4.1 159th Street
  - 4.2 151st Street
- 5. Reversible Lane Studies (Short Term, 1-5 years)
  - 5.1 167/163rd Streets
  - 5.2 135th Street
  - 5.3 Biscayne Boulevard between 125th Street and 151st Street
- 6. School Board Coordination (Short Term, 1-5 years)
  - 6.1 Relief of Congestion Related to School Loading on Ives Dairy Road and Miami Gardens Drive
  - 6.2 Work with school board to minimize traffic impact to Sunny Isles Beach School on BB-1
- Direct Connection Between William Lehman Causeway and Aventura Mall (Long Term, 5-15 years)
- 8. Improved Directional Signage Throughout Area (Short Term, 1-5 years)
- North Miami Avenue Consistent 4 Lane Section North and South of 105th Street (Long Term, 5-15 years)
- Implement Aventura Biscayne Boulevard Intersection Modifications (Short Term, 1-5 years)