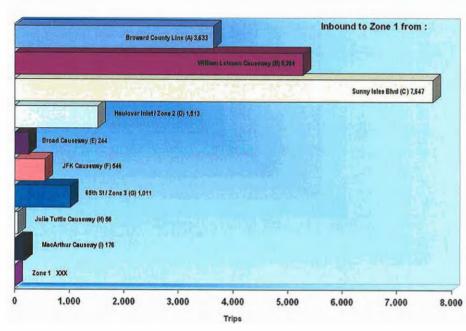

Directional flow is generally balanced through the study area except in a few key locations. The nexus of transportation and land use dictates why. The area in Aventura and along Biscayne Boulevard has the highest concentrations of both residential and commercial intensity. While there is a mix of uses, there is not a mix of users. There is a home/work imbalance, creating cross flow of traffic each day. Because of this cross flow of drivers, the northern part of the study area exhibits a relatively balanced directional split. Biscayne Boulevard at William Lehman Causeway is balanced 47% north bound / 53% South Bound. The Causeway itself is a 50/50 split.

Directionality can be seen on a few corridors. For east/west corridors, there is a predominant PM westbound flow on the 167/163rd Street / Sunny Isles Boulevard corridor. This is +-60 percent westbound, +-40 percent eastbound between AIA and NE 2nd Avenue, where it balances. Conversely, there is a +- 60 percent eastbound, +-40 percent westbound PM flow on 125th Street. For north/south flow, Biscayne Boulevard is highly directional +-60 percent northbound, +-40 percent southbound PM flow between the Broad Causeway, and the 151st Street area. Traffic seems to be converging on the center of the area on Biscayne Boulevard. North of 163rd Street the predominant flow is southbound. While the flow at the 163rd Street, Biscayne Boulevard intersection is basically split evenly north and south, with the largest movement being from the barrier islands to the west. Where this directional flow is taking place

provides the best opportunity to enhance the corridors, without invasive projects which may require infrastructure where none exists. Today163rd Street, the predominant flow, is north.