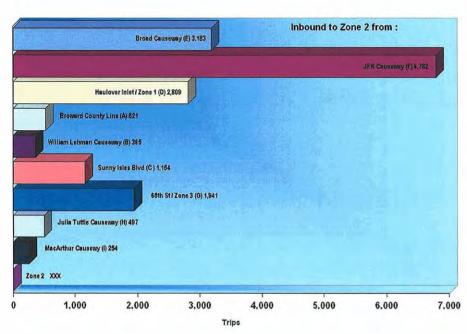

The intersection of 163rd Street and Biscayne Boulevard is the epicenter of traffic congestion in the area. All roadway flows seem to maximize in this general area. It provides the most access and most ability to distribute to the regional network, similar to the Julia Tuttle Causeway in Miami Beach.

Directionality can be seen on a few corridors. For east/west corridors, there is a predominant PM westbound flow on the 167/163rd Street / Sunny Isles Boulevard corridor. This is +-60 percent westbound, +-40 percent eastbound between AIA and NE 2nd Avenue, where it balances. Conversely, there is a +- 60 percent eastbound, +-40 percent westbound PM flow on 125th Street. For north/south flow, Biscayne Boulevard is highly directional +-60 percent northbound, +-40 percent southbound PM flow between the Broad Causeway, and the 151st Street area. Traffic seems to be converging on the center of the area on Biscayne Boulevard. North of 163rd Street the predominant flow is southbound. While the flow at the 163rd Street, Biscayne Boulevard intersection is basically split evenly north and south, with the largest movement being from the barrier islands to the west. Where this directional flow is taking place