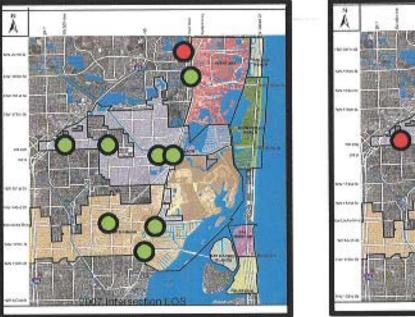

### Intersections

The intersections within the study area are in the same condition. Often it is the intersections which govern the overall feel of constriction in a network because they create the bottlenecks where traffic begins to slow. Eleven intersections were studied as part of this project. The worst conditions were in the PM peak hours. In 2007 all but one intersection (US-1 & Miami Gardens Drive) operated better than LOS F, with seven of 11 or 63 percent operating at LOS D or better. By 2015 there is still one LOS F, but five of 11 or 45 percent will operate at LOS D or better. By 2030, the numbers will be reversed with 45 percent of the intersections operating at LOS F and only 18 percent (2 of 11) operating at LOS D or better.