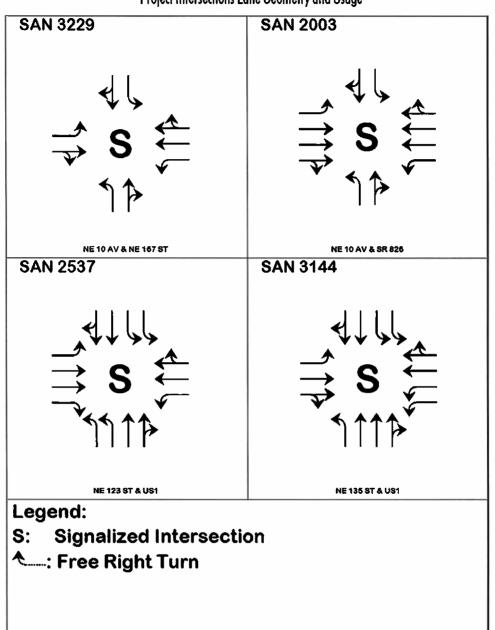

### Intersections

The intersections within the study area are in the same condition. Often it is the intersections which govern the overall feel of constriction in a network because they create the bottlenecks where traffic begins to slow. Eleven intersections were studied as part of this project. The worst conditions were in the PM peak hours. In 2007 all but one intersection (US-1 & Miami Gardens Drive) operated better than LOS F, with seven of 11 or 63 percent operating at LOS D or better. By 2015 there is still one LOS F, but five of 11 or 45 percent will operate at LOS D or better. By 2030, the numbers will be reversed with 45 percent of the intersections operating at LOS F and only 18 percent (2 of 11) operating at LOS D or better.