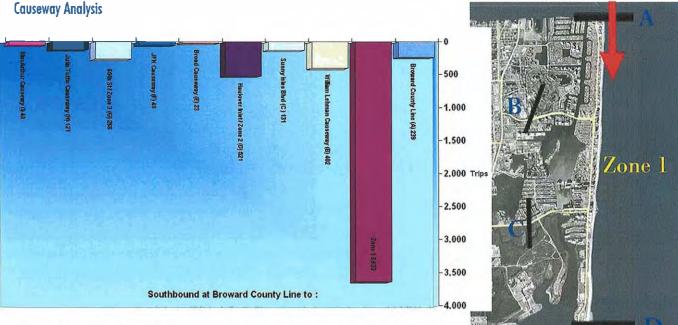

Each corridor connecting I-95 and Biscayne Boulevard has volumes that are less than the corridor to its north. The same is true on Biscayne Boulevard. The volume on Biscayne Boulevard south of Ives Dairy Road is about 6,400 trips. This volume decreases by 65 percent at 125th Street south of Broad Causeway to 2,300 trips The analysis of the links, intersections and corridors shows several interesting characteristics relative to overall traffic flow. The bulk of the traffic volume is in the northern part of the study area. This can partially be explained by the fact that the northern roads have more lanes, and more capacity, therefore more volume. Further analysis of vehicles per lane as an indicator of congestion shows that the northern roads are also most congested. Ives Dairy Road carries nearly 750 vehicles per lane, while the highest total number of vehicles per lane is on 135th Street at 445 vehicles per lane.