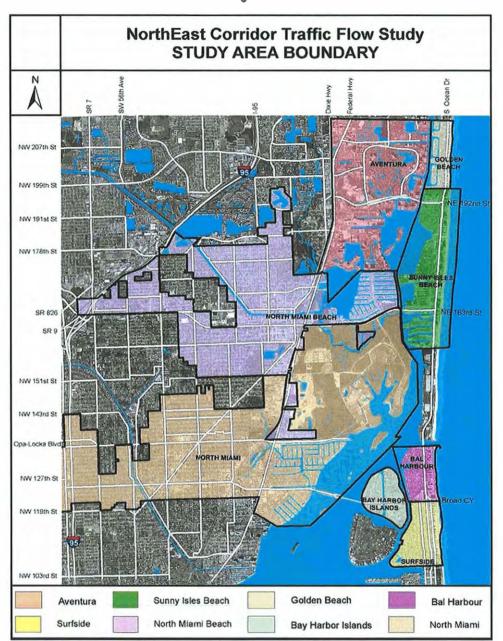

This study has been conceptualized as a result of the Northeast Miami-Dade Mayors' Joint Task Force, which was formed as a regional transportation/traffic evaluation committee. The study area consists of the boundaries of Aventura, Bal Harbour, Bay Harbor Islands, Golden Beach, North Miami, North Miami Beach, Sunny Isles Beach and Surfside.