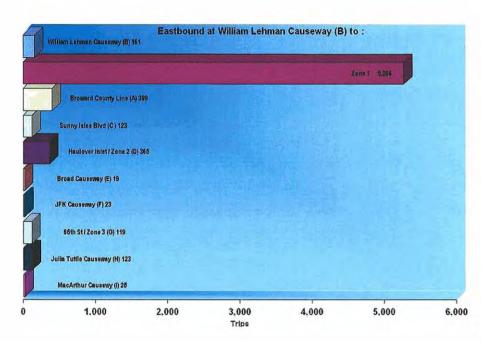

Directional flow is generally balanced through the study area except in a few key locations. The nexus of transportation and land use dictates why. The area in Aventura and along Biscayne Boulevard has the highest concentrations of both residential and commercial intensity. While there is a mix of uses, there is not a mix of users. There is a home/work imbalance, creating cross flow of traffic each day. Because of this cross flow of drivers, the northern part of the study area exhibits a relatively balanced directional split. Biscayne Boulevard at William Lehman Causeway is balanced 47% north bound / 53% South Bound. The Causeway itself is a 50/50 split.