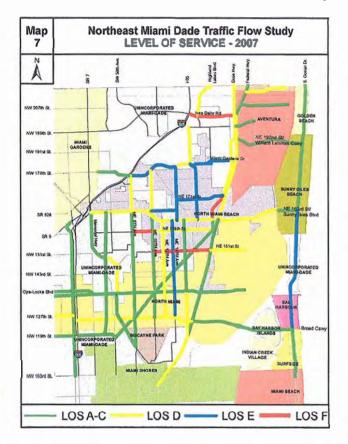

### Links

Today the roadway links operate relatively well. Of the 75 roadway links analyzed, four links or five percent operate in a failing condition (LOS F). The vast majority of the links, (62 of 75), or 82 percent operate at an acceptable LOS D or better. This situation will be reversed within the planning horizon. By 2015, the number of failing links will double. The number of acceptable links will shrink to 55 links (73%). By 2030 the number of failing links will increase to 23, going from six percent to 30 percent. Acceptable links will shrink to 34 or from 82 percent to 45 percent of all links.

### Intersections

The intersections within the study area are in the same condition. Often it is the intersections which govern the overall feel of constriction in a network because they create the bottlenecks where traffic begins to slow. Eleven intersections were studied as part of this project. The worst conditions were in the PM peak hours. In 2007 all but one intersection (US-1 & Miami Gardens Drive) operated better than LOS F, with seven of 11 or 63 percent operating at LOS D or better. By 2015 there is still one LOS F, but five of 11 or 45 percent will operate at LOS D or better. By 2030, the numbers will be reversed with 45 percent of the intersections operating at LOS F and only 18 percent (2 of 11) operating at LOS D or better.