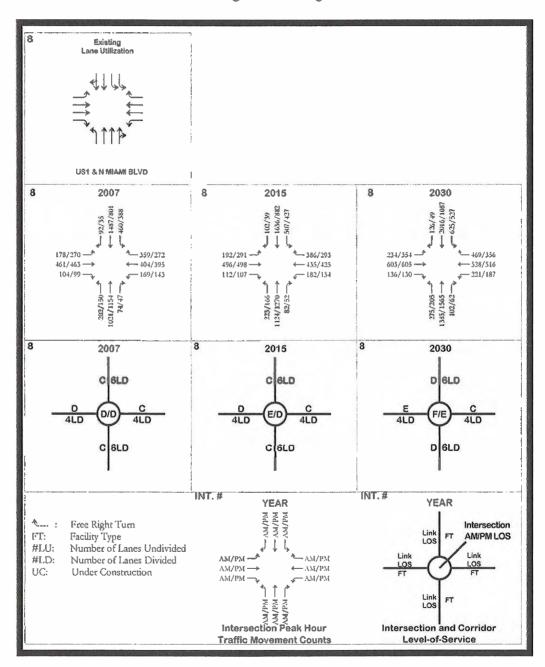

### Intersections

The intersections within the study area are in the same condition. Often it is the intersections which govern the overall feel of constriction in a network because they create the bottlenecks where traffic begins to slow. Eleven intersections were studied as part of this project. The worst conditions were in the PM peak hours. In 2007 all but one intersection (US-1 & Miami Gardens Drive) operated better than LOS F, with seven of 11 or 63 percent operating at LOS D or better. By 2015 there is still one LOS F, but five of 11 or 45 percent will operate at LOS D or better. By 2030, the numbers will be reversed with 45 percent of the intersections operating at LOS F and only 18 percent (2 of 11) operating at LOS D or better.

The intersection of 163rd Street and Biscayne Boulevard is the epicenter of traffic congestion in the area. All roadway flows seem to maximize in this general area. It provides the most access and most ability to distribute to the regional network, similar to the Julia Tuttle Causeway in Miami Beach.