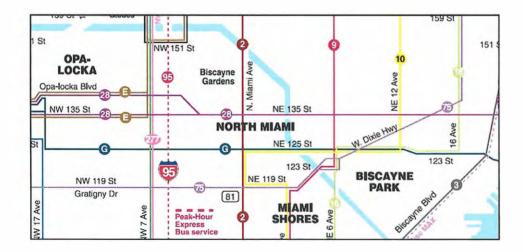

- I-95
- Biscayne Boulevard
- Collins Avenue

East / West mobility is characterized by five, corridors which connect I-95 and Biscayne Boulevard:

- Ives Dairy Road
- · Miami Gardens Drive
- 167/163rd Street
- 135th Street
- 125th Street

The mainland and barrier islands are connected by three causeways:

- William Lehman
- Sunny Isles
- Broad

Of these east/west corridors only two connect the barrier islands directly with I-95;

- 167/163rd Streets Sunny Isles Blvd
- 125th Street Broad Causeway