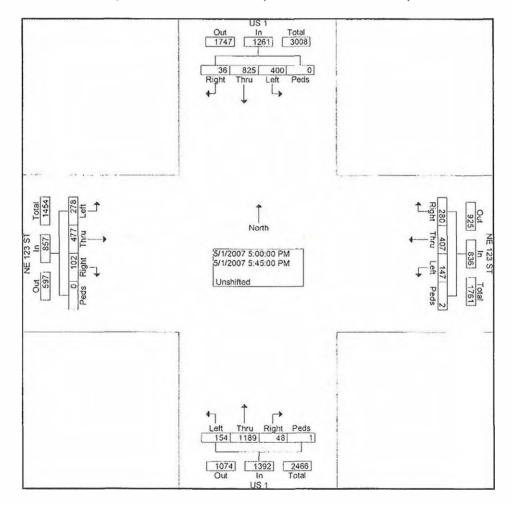

#### Corridor Flow

Overall the Northern part of the study area is carrying much more volume than the southern part. As an example lves Dairy Road carries over 4,500 trips in the PM peak hour, while 135th Street, the southern most east/west corridor carries less than 1000 trips.

Each corridor connecting I-95 and Biscayne Boulevard has volumes that are less than the corridor to its north. The same is true on Biscayne Boulevard. The volume on Biscayne Boulevard south of Ives Dairy Road is about 6,400 trips. This volume decreases by 65 percent at 125th Street south of Broad Causeway to 2,300 trips The analysis of the links, intersections and corridors shows several interesting characteristics relative to overall traffic flow. The bulk of the traffic volume is in the northern part of the study area. This can partially be explained by the fact that the northern roads have more lanes, and more capacity, therefore more volume. Further analysis of vehicles per lane as an indicator of congestion shows that the northern roads are also most congested. Ives Dairy Road carries nearly 750 vehicles per lane, while the highest total number of vehicles per lane is on 135th Street at 445 vehicles per lane.

The intersection of 163rd Street and Biscayne Boulevard is the epicenter of traffic congestion in the area. All roadway flows seem to maximize in this general area. It provides the most access and most ability to distribute to the regional network, similar to the Julia Tuttle Causeway in Miami Beach.