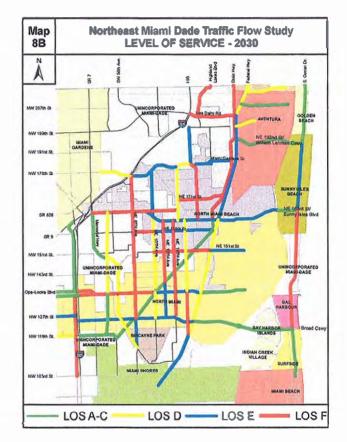

### UNDERSTANDING THE SYSTEM

Several levels of analysis have been undertaken, including a review of roadway links and intersections, as well as transportation corridors.

It is important to understand the physical structure of the transportation system. The study area is made up of a series of east/west and north/south corridors. *The roadway network is best described as an interrupted grid. Few corridors traverse the entire study area.* From a north/south perspective, three corridors carry the bulk of the system traffic and traverse the entire area. These are:

- I-95
- Biscayne Boulevard
- Collins Avenue

East / West mobility is characterized by five, corridors which connect I-95 and Biscayne Boulevard:

- Ives Dairy Road
- · Miami Gardens Drive
- 167/163rd Street
- 135th Street
- 125th Street

The mainland and barrier islands are connected by three causeways:

- William Lehman
- Sunny Isles
- Broad

Of these east/west corridors only two connect the barrier islands directly with I-95;

- 167/163rd Streets Sunny Isles Blvd
- 125th Street Broad Causeway

The interrupted grid network functions well now, but will deteriorate significantly through the planning horizon. Roadway segments, intersections and corridors will exhibit heightened congestion as time goes by. The ability to mitigate the situation lies in the development of a diverse array of multimodal projects which address physical capacity, alternative modes and transportation and land use policy. From the perspective of physical capacity the needs to be addressed are focused on individual roadway segments, and intersections as well as the examination of new corridor development by connecting missing links in the system, or by more efficiently using the existing corridors to accommodate flow.