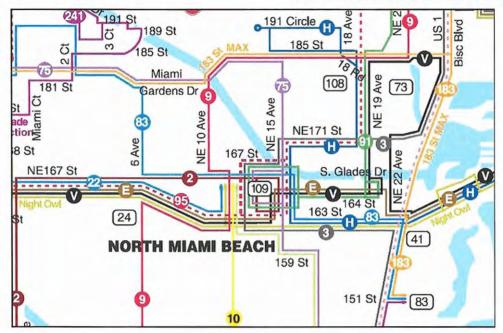

at Wal-Mart allows connections to MDT and BCT systems. The NMB-LINE runs on a 60-minute headway, with some stops actually being shorter than 60 Minute Headways.



Miami-Dade Transit's northeast Miami-Dade County transit hub for bus service is located at the Mall at 163rd Street. This allows the city to be well covered by bus routes, both local and countywide routes.

Because of the hub being in North Miami Beach, a large number of MDT routes go through the area. Many of the largest routes in the system, such as 95 Express, the Night Owl, and 183 Street MAX, pass through the city. There are approximately 10 east-west routes and just as many north-south routes. Just about every main thoroughfare in North Miami Beach has an MDT route on it.

33

**Northeast Miami Dade Traffic Flow Study** 



North Miami Beach's main transportation goal under its comprehensive plan is to maintain a financially feasible, multimodal, urban transportation system that meets the mobility needs of the residents in a safe and effective manner, and that operates in harmony with the existing and future land use pattern that has been developed, as well as protecting the environment.

To do so they have set Level of Service (LOS) standards that are the same as those set by Miami Dade County. These include:

- 1. Florida Intrastate Highway System (FIHS) Inside the UDB, limited access State highways shall operate at LOS D or better. Where exclusive through lanes exist, such as high occupancy vehicle (HOV) lanes, roadways may operate at LOS E.
- 2. Arterials and Collectors Within the UIA:
  (a) Where no pu