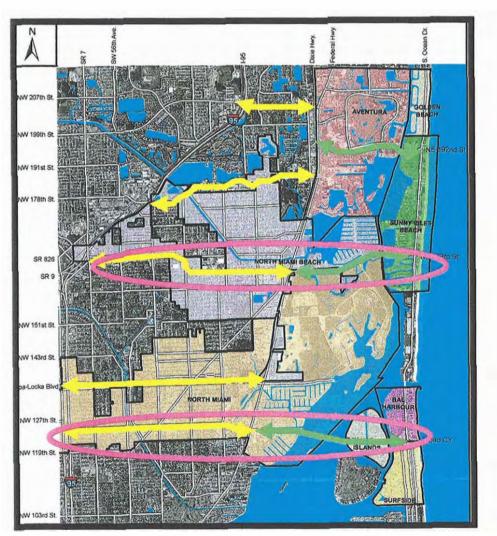

#### Corridor Flow

Overall the Northern part of the study area is carrying much more volume than the southern part. As an example lves Dairy Road carries over 4,500 trips in the PM peak hour, while 135th Street, the southern most east/west corridor carries less than 1000 trips.

Each corridor connecting I-95 and Biscayne Boulevard has volumes that are less than the corridor to its north. The same is true on Biscayne Boulevard. The volume on Biscayne Boulevard south of Ives Dairy Road is about 6,400 trips. This volume decreases by 65 percent at 125th Street south of Broad Causeway to 2,300 trips The analysis of the links, intersections and corridors shows several interesting characteristics relative to overall traffic flow. The bulk of the traffic volume is in the northern part of the study area. This can partially be explained by the fact that the northern roads have more lanes, and more capacity, therefore more volume. Further analysis of vehicles per lane as an indicator of congestion shows that the northern roads are also most congested. Ives Dairy Road carries nearly 750 vehicles per lane, while the highest total number of vehicles per lane is on 135th Street at 445 vehicles per lane.

Directional flow is generally balanced through the study area except in a few key locations. The nexus of transportation and land use dictates why. The area in Aventura and along Biscayne Boulevard has the highest concentrations of both residential and commercial intensity. While there is a mix of uses, there is not a mix of users. There is a home/work imbalance, creating cross flow of traffic each day. Because of this cross flow of drivers, the northern part of the study area exhibits a relatively balanced directional split. Biscayne Boulevard at William Lehman Causeway is balanced 47% north bound / 53% South Bound. The Causeway itself is a 50/50 split.

Directionality can be seen on a few corridors. For east/west corridors, there is a predominant PM westbound flow on the 167/163rd Street / Sunny Isles Boulevard corridor. This is +-60 percent westbound, +-40 percent eastbound between AIA and NE 2nd Avenue, where it balances. Conversely, there is a +- 60 percent eastbound, +-40 percent westbound PM flow on 125th Street. For north/south flow, Biscayne Boulevard is highly directional +-60 percent northbound, +-40 percent southbound PM flow between the Broad Causeway, and the 151st Street area. Traffic seems to be converging on the center of the area on Biscayne Boulevard. North of 163rd Street the predominant flow is southbound. While the flow at the 163rd Street, Biscayne Boulevard intersection is basically split evenly north and south, with the largest movement being from the barrier islands to the west. Where this directional flow is taking place