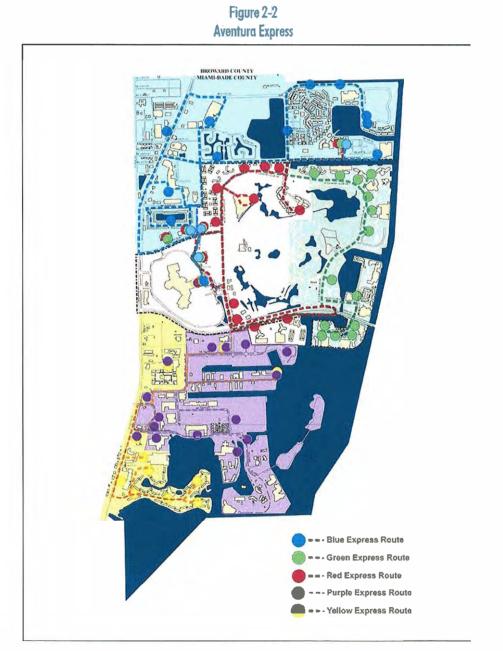

From a mass transit perspective, project development began with the existing bus transit system by re-evaluating and then restructuring it. Over time, it will look and behave like the future system it will eventually become. It is not enough to focus on the future development of rail projects, but to build to that through the incremental reformation of the existing system. Initially, route consolidation being planned by Miami Dade Transit will be important. The route structures need to be simplified, creating linear routes more similar to that of rail transit. This improved operational efficiency is important so that the bus routes function as a reaction to the local needs. As the increased functional efficiency and effectiveness of the route system is enhanced, a major emphasis should be placed on attracting more "choice" riders. In that sense transit amenities need to be put on the buses, stops and stations. Additionally the marketing of the system needs to be enhanced. Over time the system needs to present a more state of the art, polished rail-like look, feel and customer interface. This plan encourages governments to be open to reevaluating and potentially reprioritizing mass transit needs county wide to more accurately service the need, and to manage growth by actively measuring the impact of various types of development and coordinating land use policies with neighboring jurisdictions.