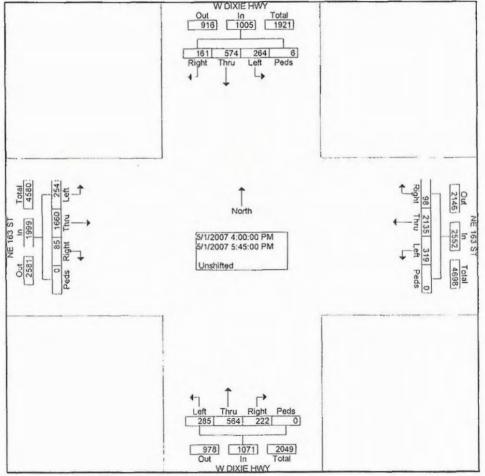

The intersection of 163rd Street and Biscayne Boulevard is the epicenter of traffic congestion in the area. All roadway flows seem to maximize in this general area. It provides the most access and most ability to distribute to the regional network, similar to the Julia Tuttle Causeway in Miami Beach.

Directionality can be seen on a few corridors. For east/west corridors, there is a predominant PM westbound flow on the 167/163rd Street / Sunny Isles Boulevard corridor. This is +-60 percent westbound, +-40 percent eastbound between AIA and NE 2nd Avenue, where it balances. Conversely, there is a +- 60 percent eastbound, +-40 percent westbound PM flow on 125th Street. For north/south flow, Biscayne Boulevard is highly directional +-60 percent northbound, +-40 percent southbound PM flow between the Broad Causeway, and the 151st Street area. Traffic seems to be converging on the center of the area on Biscayne Boulevard. North of 163rd Street the predominant flow is southbound. While the flow at the 163rd Street, Biscayne Boulevard intersection is basically split evenly north and south, with the largest movement being from the barrier islands to the west. Where this directional flow is taking place

provides the best opportunity to enhance the corridors, without invasive projects which may require infrastructure where none exists. Today163rd Street, the predominant flow, is north.