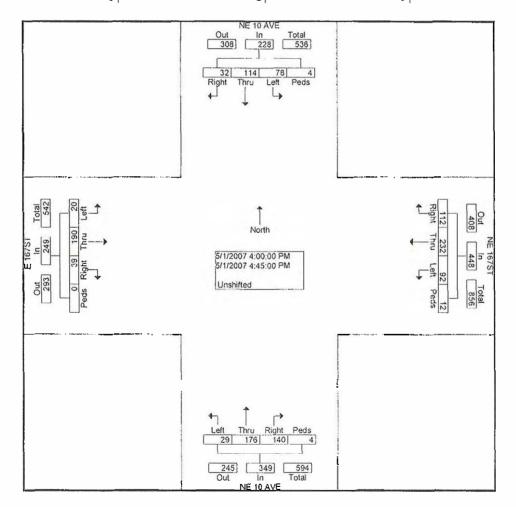

#### Corridor Flow

Overall the Northern part of the study area is carrying much more volume than the southern part. As an example lves Dairy Road carries over 4,500 trips in the PM peak hour, while 135th Street, the southern most east/west corridor carries less than 1000 trips.

Each corridor connecting I-95 and Biscayne Boulevard has volumes that are less than the corridor to its north. The same is true on Biscayne Boulevard. The volume on Biscayne Boulevard south of Ives Dairy Road is about 6,400 trips. This volume decreases by 65 percent at 125th Street south of Broad Causeway to 2,300 trips The analysis of the links, intersections and corridors shows several interesting characteristics relative to overall traffic flow. The bulk of the traffic volume is in the northern part of the study area. This can partially be explained by the fact that the northern roads have more lanes, and more capacity, therefore more volume. Further analysis of vehicles per lane as an indicator of congestion shows that the northern roads are also most congested. Ives Dairy Road carries nearly 750 vehicles per lane, while the highest total number of vehicles per lane is on 135th Street at 445 vehicles per lane.

The intersection of 163rd Street and Biscayne Boulevard is the epicenter of traffic congestion in the area. All roadway flows seem to maximize in this general area. It provides the most access and most ability to distribute to the regional network, similar to the Julia Tuttle Causeway in Miami Beach.