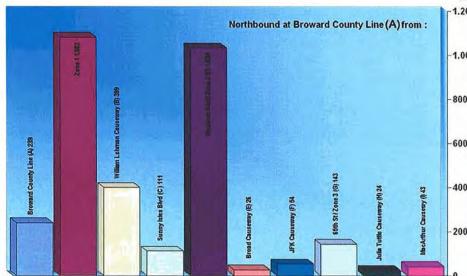

Directional flow is generally balanced through the study area except in a few key locations. The nexus of transportation and land use dictates why. The area in Aventura and along Biscayne Boulevard has the highest concentrations of both residential and commercial intensity. While there is a mix of uses, there is not a mix of users. There is a home/work imbalance, creating cross flow of traffic each day. Because of this cross flow of drivers, the northern part of the study area exhibits a relatively balanced directional split. Biscayne Boulevard at William Lehman Causeway is balanced 47% north bound / 53% South Bound. The Causeway itself is a 50/50 split.