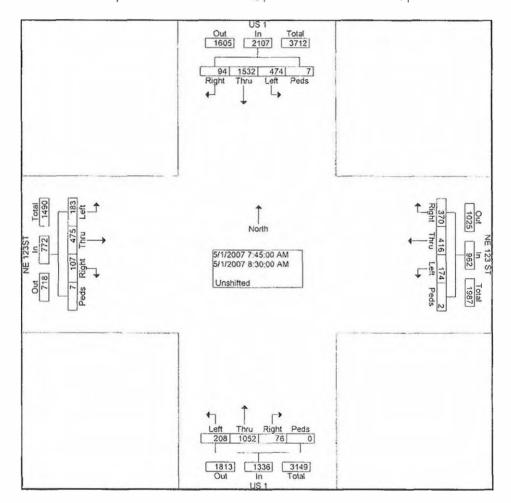

#### Corridor Flow

Overall the Northern part of the study area is carrying much more volume than the southern part. As an example lves Dairy Road carries over 4,500 trips in the PM peak hour, while 135th Street, the southern most east/west corridor carries less than 1000 trips.

Each corridor connecting I-95 and Biscayne Boulevard has volumes that are less than the corridor to its north. The same is true on Biscayne Boulevard. The volume on Biscayne Boulevard south of Ives Dairy Road is about 6,400 trips. This volume decreases by 65 percent at 125th Street south of Broad Causeway to 2,300 trips The analysis of the links, intersections and corridors shows several interesting characteristics relative to overall traffic flow. The bulk of the traffic volume is in the northern part of the study area. This can partially be explained by the fact that the northern roads have more lanes, and more capacity, therefore more volume. Further analysis of vehicles per lane as an indicator of congestion shows that the northern roads are also most congested. Ives Dairy Road carries nearly 750 vehicles per lane, while the highest total number of vehicles per lane is on 135th Street at 445 vehicles per lane.

The intersection of 163rd Street and Biscayne Boulevard is the epicenter of traffic congestion in the area. All roadway flows seem to maximize in this general area. It provides the most access and most ability to distribute to the regional network, similar to the Julia Tuttle Causeway in Miami Beach.