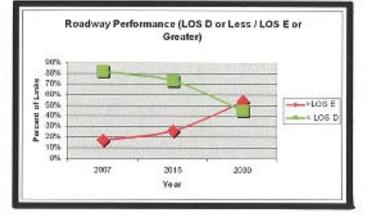

### Links

Today the roadway links operate relatively well. Of the 75 roadway links analyzed, four links or five percent operate in a failing condition (LOS F). The vast majority of the links, (62 of 75), or 82 percent operate at an acceptable LOS D or better. This situation will be reversed within the planning horizon. By 2015, the number of failing links will double. The number of acceptable links will shrink to 55 links (73%). By 2030 the number of failing links will increase to 23, going from six percent to 30 percent. Acceptable links will shrink to 34 or from 82 percent to 45 percent of all links.