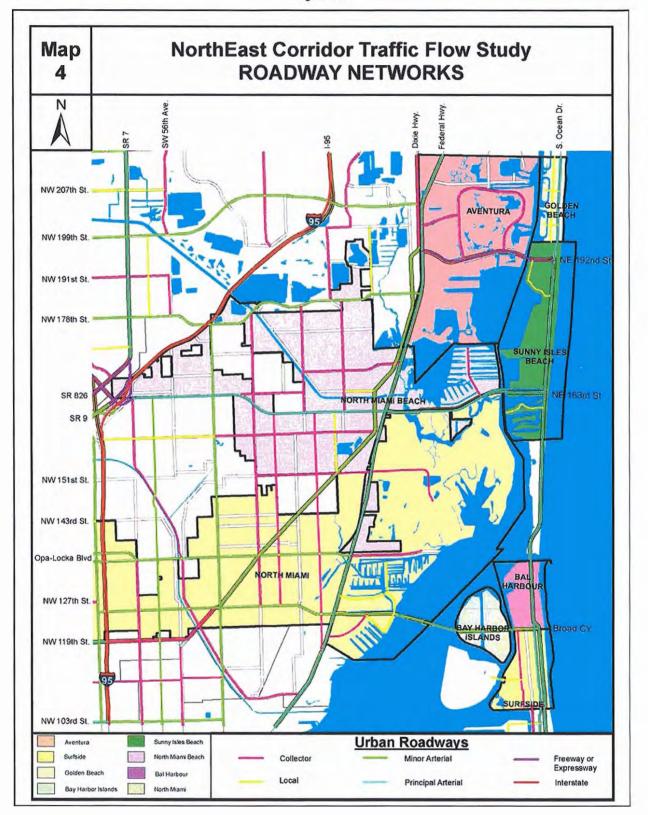

### UNDERSTANDING THE SYSTEM

Several levels of analysis have been undertaken, including a review of roadway links and intersections, as well as transportation corridors.

It is important to understand the physical structure of the transportation system. The study area is made up of a series of east/west and north/south corridors. *The roadway network is best described as an interrupted grid. Few corridors traverse the entire study area.* From a north/south perspective, three corridors carry the bulk of the system traffic and traverse the entire area. These are:

- I-95
- Biscayne Boulevard
- Collins Avenue

East / West mobility is characterized by five, corridors which connect I-95 and Biscayne Boulevard:

- Ives Dairy Road
- · Miami Gardens Drive
- 167/163rd Street
- 135th Street
- 125th Street

The mainland and barrier islands are connected by three causeways:

- William Lehman
- Sunny Isles
- Broad

Of these east/west corridors only two connect the barrier islands directly with I-95;

- 167/163rd Streets Sunny Isles Blvd
- 125th Street Broad Causeway