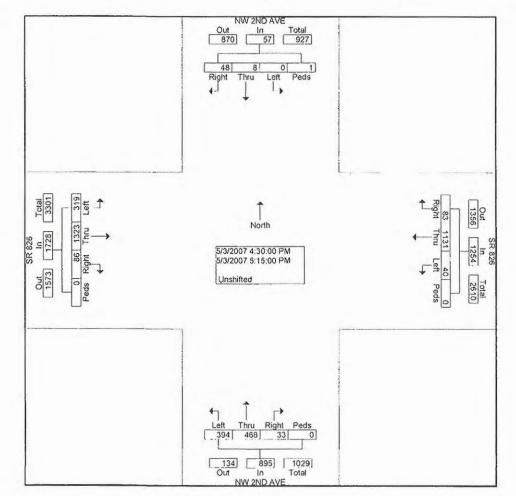

The intersection of 163rd Street and Biscayne Boulevard is the epicenter of traffic congestion in the area. All roadway flows seem to maximize in this general area. It provides the most access and most ability to distribute to the regional network, similar to the Julia Tuttle Causeway in Miami Beach.

Directionality can be seen on a few corridors. For east/west corridors, there is a predominant PM westbound flow on the 167/163rd Street / Sunny Isles Boulevard corridor. This is +-60 percent westbound, +-40 percent eastbound between AIA and NE 2nd Avenue, where it balances. Conversely, there is a +- 60 percent eastbound, +-40 percent westbound PM flow on 125th Street. For north/south flow, Biscayne Boulevard is highly directional +-60 percent northbound, +-40 percent southbound PM flow between the Broad Causeway, and the 151st Street area. Traffic seems to be converging on the center of the area on Biscayne Boulevard. North of 163rd Street the predominant flow is southbound. While the flow at the 163rd Street, Biscayne Boulevard intersection is basically split evenly north and south, with the largest movement being from the barrier islands to the west. Where this directional flow is taking place

provides the best opportunity to enhance the corridors, without invasive projects which may require infrastructure where none exists. Today163rd Street, the predominant flow, is north.