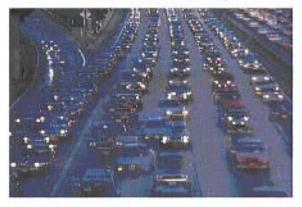

The Northeast area of Miami-Dade County, as a joint effort with its participating communities, has been studied to help reduce the ever growing problem of traffic congestion in the area. These municipalities are interested in the development of a sub-regional plan to identify short and long term multi-modal solutions to transportation issues. By working as a whole, these communities can better resolve traffic issues than by working alone.

The interrupted grid network functions well now, but will deteriorate significantly through the planning horizon. Roadway segments, intersections and corridors will exhibit heightened congestion as time goes by. The ability to mitigate the situation lies in the development of a diverse array of multimodal projects which address physical capacity, alternative modes and transportation and land use policy. From the perspective of physical capacity the needs to be addressed are focused on individual roadway segments, and intersections as well as the examination of new corridor development by connecting missing links in the system, or by more efficiently using the existing corridors to accommodate flow.