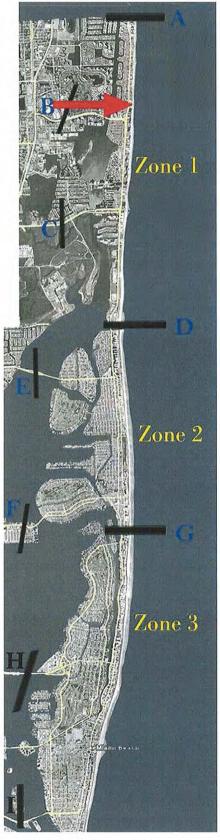

#### Like the results of the coastal communities study, it is clear that traffic does not distribute either on AIA or Biscayne Boulevard. It distributes on I-95. Traffic generally enters and exits the Study Area on the I-95 connected corridor closest to their Study Area origin or destination.