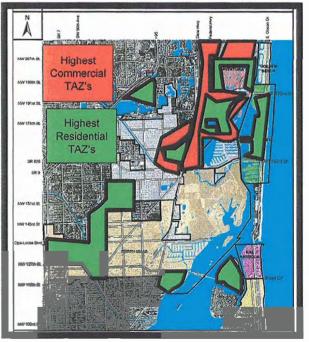

Directional flow is generally balanced through the study area except in a few key locations. The nexus of transportation and land use dictates why. The area in Aventura and along Biscayne Boulevard has the highest concentrations of both residential and commercial intensity. While there is a mix of uses, there is not a mix of users. There is a home/work imbalance, creating cross flow of traffic each day. Because of this cross flow of drivers, the northern part of the study area exhibits a relatively balanced directional split. Biscayne Boulevard at William Lehman Causeway is balanced 47% north bound / 53% South Bound. The Causeway itself is a 50/50 split.