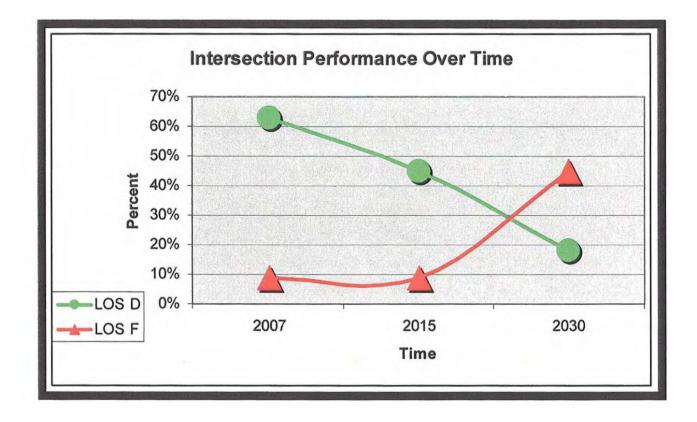

### Intersections

The intersections within the study area are in the same condition. Often it is the intersections which govern the overall feel of constriction in a network because they create the bottlenecks where traffic begins to slow. Eleven intersections were studied as part of this project. The worst conditions were in the PM peak hours. In 2007 all but one intersection (US-1 & Miami Gardens Drive) operated better than LOS F, with seven of 11 or 63 percent operating at LOS D or better. By 2015 there is still one LOS F, but five of 11 or 45 percent will operate at LOS D or better. By 2030, the numbers will be reversed with 45 percent of the intersections operating at LOS F and only 18 percent (2 of 11) operating at LOS D or better.