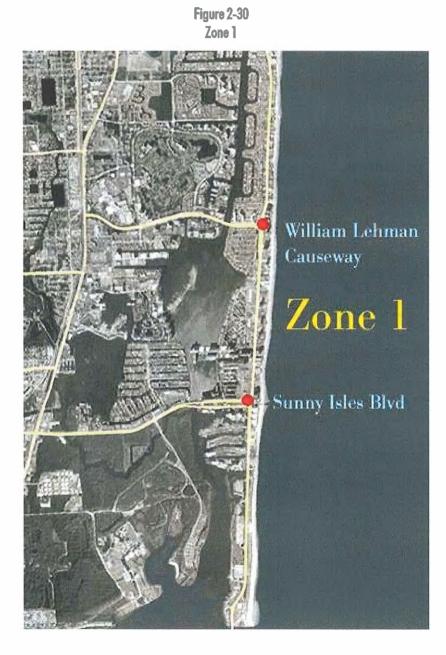

Directional flow is generally balanced through the study area except in a few key locations. The nexus of transportation and land use dictates why. The area in Aventura and along Biscayne Boulevard has the highest concentrations of both residential and commercial intensity. While there is a mix of uses, there is not a mix of users. There is a home/work imbalance, creating cross flow of traffic each day. Because of this cross flow of drivers, the northern part of the study area exhibits a relatively balanced directional split. Biscayne Boulevard at William Lehman Causeway is balanced 47% north bound / 53% South Bound. The Causeway itself is a 50/50 split.