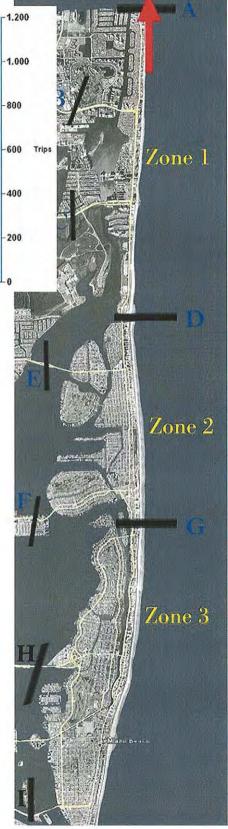

Directional flow is generally balanced through the study area except in a few key locations. The nexus of transportation and land use dictates why. The area in Aventura and along Biscayne Boulevard has the highest concentrations of both residential and commercial intensity. While there is a mix of uses, there is not a mix of users. There is a home/work imbalance, creating cross flow of traffic each day. Because of this cross flow of drivers, the northern part of the study area exhibits a relatively balanced directional split. Biscayne Boulevard at William Lehman Causeway is balanced 47% north bound / 53% South Bound. The Causeway itself is a 50/50 split.