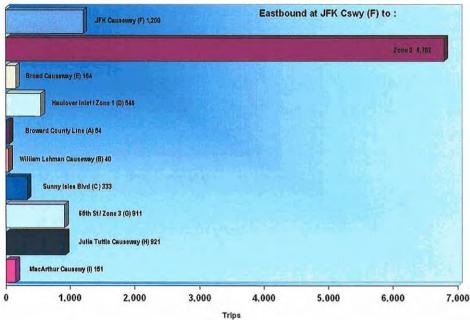

The intersection of 163rd Street and Biscayne Boulevard is the epicenter of traffic congestion in the area. All roadway flows seem to maximize in this general area. It provides the most access and most ability to distribute to the regional network, similar to the Julia Tuttle Causeway in Miami Beach.

Directional flow is generally balanced through the study area except in a few key locations. The nexus of transportation and land use dictates why. The area in Aventura and along Biscayne Boulevard has the highest concentrations of both residential and commercial intensity. While there is a mix of uses, there is not a mix of users. There is a home/work imbalance, creating cross flow of traffic each day. Because of this cross flow of drivers, the northern part of the study area exhibits a relatively balanced directional split. Biscayne Boulevard at William Lehman Causeway is balanced 47% north bound / 53% South Bound. The Causeway itself is a 50/50 split.

Directionality can be seen on a few corridors. For east/west corridors, there is a predominant PM westbound flow on the 167/163rd Street / Sunny Isles Boulevard corridor. This is +-60 percent westbound, +-40 percent eastbound between AIA and NE 2nd Avenue, where it balances. Conversely, there is a +- 60 percent eastbound, +-40 percent westbound PM flow on 125th Street. For north/south flow, Biscayne Boulevard is highly directional +-60 percent northbound, +-40 percent southbound PM flow between the Broad Causeway, and the 151st Street area. Traffic seems to be converging on the center of the area on Biscayne Boulevard. North of 163rd Street the predominant flow is southbound. While the flow at the 163rd Street, Biscayne Boulevard intersection is basically split evenly north and south, with the largest movement being from the barrier islands to the west. Where this directional flow is taking place