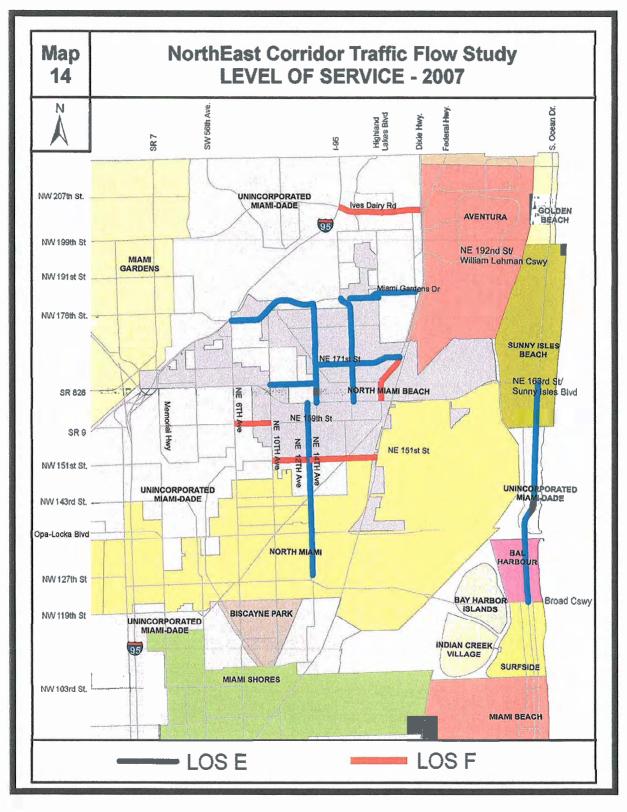

### Intersections

The intersections within the study area are in the same condition. Often it is the intersections which govern the overall feel of constriction in a network because they create the bottlenecks where traffic begins to slow. Eleven intersections were studied as part of this project. The worst conditions were in the PM peak hours. In 2007 all but one intersection (US-1 & Miami Gardens Drive) operated better than LOS F, with seven of 11 or 63 percent operating at LOS D or better. By 2015 there is still one LOS F, but five of 11 or 45 percent will operate at LOS D or better. By 2030, the numbers will be reversed with 45 percent of the intersections operating at LOS F and only 18 percent (2 of 11) operating at LOS D or better.