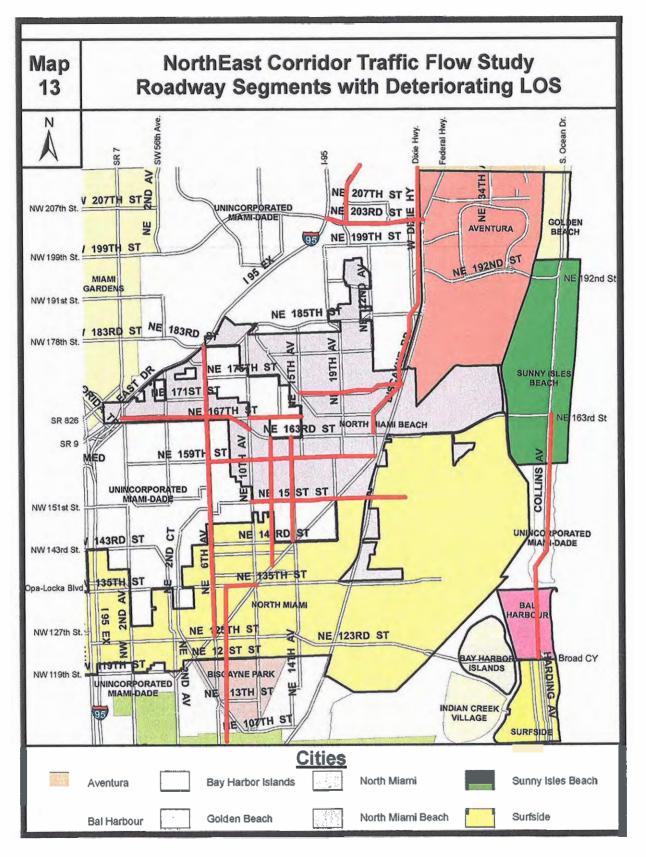

The interrupted grid network functions well now, but will deteriorate significantly through the planning horizon. Roadway segments, intersections and corridors will exhibit heightened congestion as time goes by. The ability to mitigate the situation lies in the development of a diverse array of multimodal projects which address physical capacity, alternative modes and transportation and land use policy. From the perspective of physical capacity the needs to be addressed are focused on individual roadway segments, and intersections as well as the examination of new corridor development by connecting missing links in the system, or by more efficiently using the existing corridors to accommodate flow.