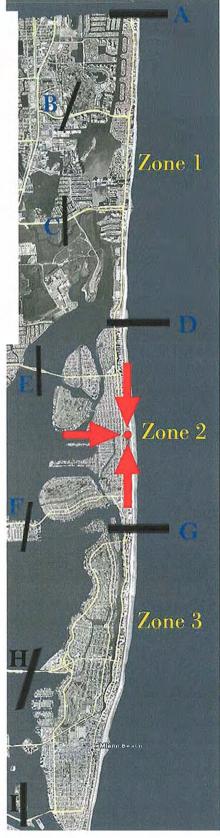

The intersection of 163rd Street and Biscayne Boulevard is the epicenter of traffic congestion in the area. All roadway flows seem to maximize in this general area. It provides the most access and most ability to distribute to the regional network, similar to the Julia Tuttle Causeway in Miami Beach.