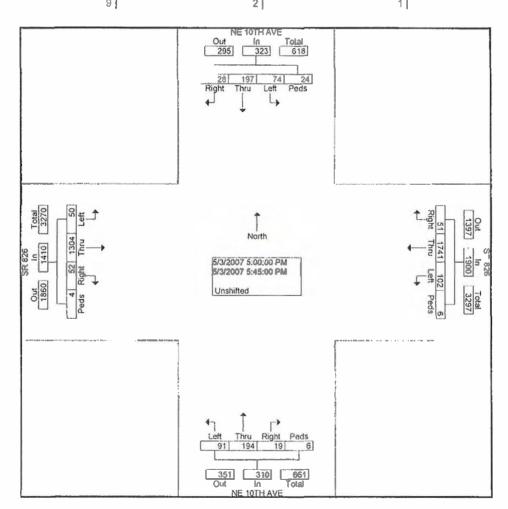

#### Corridor Flow

Overall the Northern part of the study area is carrying much more volume than the southern part. As an example lves Dairy Road carries over 4,500 trips in the PM peak hour, while 135th Street, the southern most east/west corridor carries less than 1000 trips.

Each corridor connecting I-95 and Biscayne Boulevard has volumes that are less than the corridor to its north. The same is true on Biscayne Boulevard. The volume on Biscayne Boulevard south of Ives Dairy Road is about 6,400 trips. This volume decreases by 65 percent at 125th Street south of Broad Causeway to 2,300 trips The analysis of the links, intersections and corridors shows several interesting characteristics relative to overall traffic flow. The bulk of the traffic volume is in the northern part of the study area. This can partially be explained by the fact that the northern roads have more lanes, and more capacity, therefore more volume. Further analysis of vehicles per lane as an indicator of congestion shows that the northern roads are also most congested. Ives Dairy Road carries nearly 750 vehicles per lane, while the highest total number of vehicles per lane is on 135th Street at 445 vehicles per lane.

The intersection of 163rd Street and Biscayne Boulevard is the epicenter of traffic congestion in the area. All roadway flows seem to maximize in this general area. It provides the most access and most ability to distribute to the regional network, similar to the Julia Tuttle Causeway in Miami Beach.