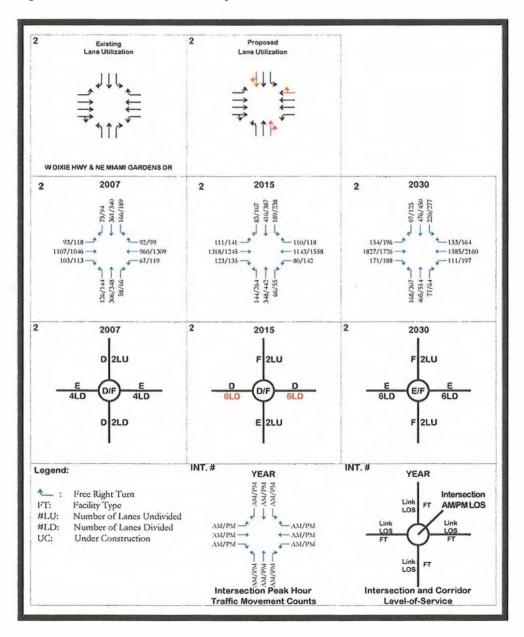

low Study

#### 1.1 West Dixie Highway & NE Miami Gardens Drive/NE 187<sup>th</sup> St

#### **Intersection LOS Improvement - Lane Restriping**

This intersection is about 540 feet west of US-1 & NE Miami Gardens Drive. The NE, SE, & SW corners are commercial in use while the NW corner is institutional (school). West Dixie Hwy is a 2-lane undivided road while NE Miami Gardens Dr is a 6-lane divided road. The intersection is currently operating at level of service D in the AM and F in the PM and will continue to deteriorate towards the year 2030. Proposed improvements consist of re-stripping the north and southbound lanes. Where there are currently exclusive right turn lanes these may be re-striped to be shared through and right lanes. This measure will improve current intersection delay.



# THE CORRADINO GROUP

#### 1.2 Biscayne Blvd & William Lehman Causeway/SR 856/NE 194<sup>th</sup> St

#### **Intersection LOS Improvement, Restripe Westbound Lanes**

This is a T-intersection with the Aventura Mall on the NE corner. The NW corner is designated to commercial use also. The railroad runs parallel to US-1. At this location US-1 is an 8-lane divided roadway and the causeway is a 6-lane divided road. During AM peak hour, all vehicles seem to clear in one-cycle but during the PM, northbound traffic blocks intersection. The intersection is currently operating at level of service E for both AM and PM peak hours. Improvements to this intersection to improve level of service include re-stripping the westbound shared right and left turn to either a right or left turn only.



There