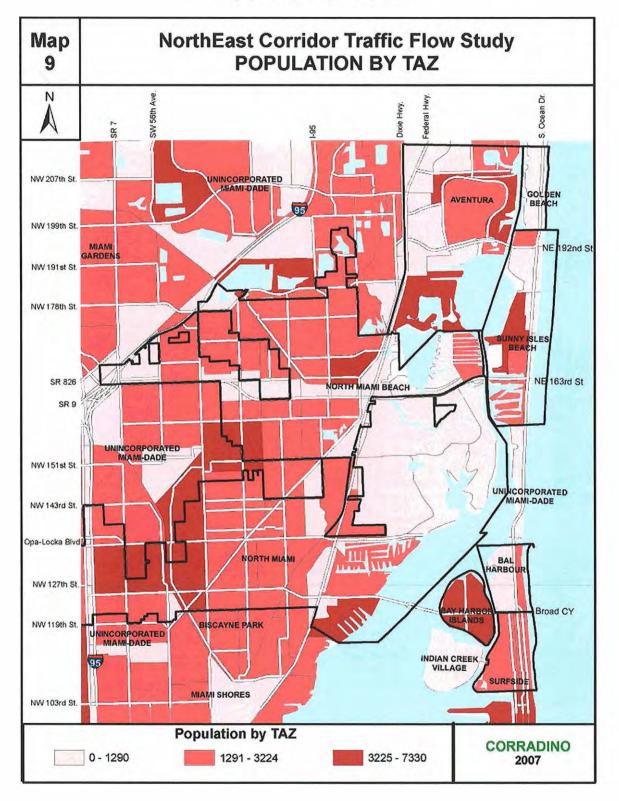

several miles of beaches, which bring in millions of tourists every year. Several canals and docks are also in the area making the boating industry very large. The study area population is approximately 160,000.





**Northeast Miami Dade Traffic Flow Study** 

The primary land use in the study area is residential. There is however a large amount of open space that is being utilized by parks, golf courses, and things of that nature. Along with the high amount of residential land, there is a large amount of commercial land use especially along the major arterials, such as US-1 / Biscayne Boulevard, and NE 163rd Street. There are also a few select pocket areas with Industrial land use.





**Northeast Miami Dade Traffic Flow Study** 

Figure 2-17 Demographics, Population, and Employment



Northeast Miami Dade Traffic Flow Study



The communities in the study area range widely in almost every demographic category. The populations range from over 80,000 to under 1,000. Some communities are predominantly white, while others have more than 50 percent of the population listed in minority categories. Some communities are relatively young with a median age in the lower thirties, while others have an average age in the mid fifties. Average family income is much the same as average age, the communities in the upper tier have a median income more than 4 times higher than other cities. This intern, makes one community have no poverty while another has almost one quarter of its residents below the poverty threshold. The largest municipality has over 8 square miles of land mass while