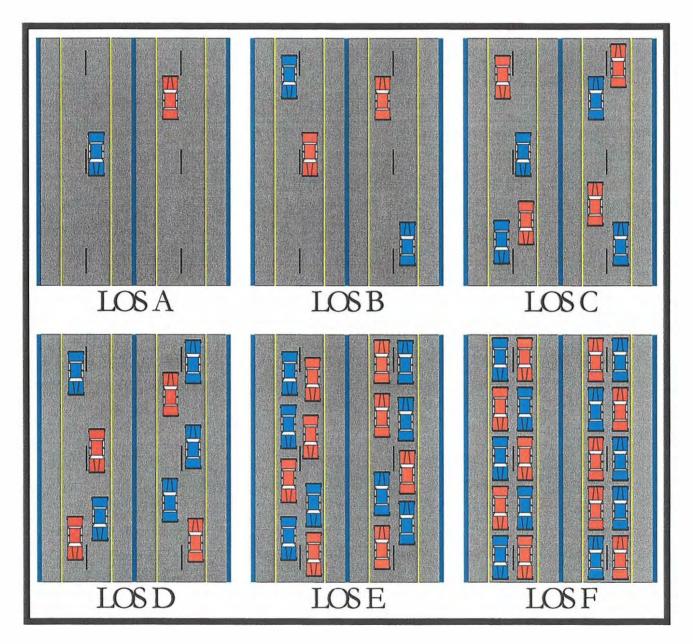

### UNDERSTANDING THE SYSTEM

Several levels of analysis have been undertaken, including a review of roadway links and intersections, as well as transportation corridors.

It is important to understand the physical structure of the transportation system. The study area is made up of a series of east/west and north/south corridors. *The roadway network is best described as an interrupted grid. Few corridors traverse the entire study area.* From a north/south perspective, three corridors carry the bulk of the system traffic and traverse the entire area. These are:

### Links

Today the roadway links operate relatively well. Of the 75 roadway links analyzed, four links or five percent operate in a failing condition (LOS F). The vast majority of the links, (62 of 75), or 82 percent operate at an acceptable LOS D or better. This situation will be reversed within the planning horizon. By 2015, the number of failing links will double. The number of acceptable links will shrink to 55 links (73%). By 2030 the number of failing links will increase to 23, going from six percent to 30 percent. Acceptable links will shrink to 34 or from 82 percent to 45 percent of all links.

### Intersections

The intersections within the study area are in the same condition. Often it is the intersections which govern the overall feel of constriction in a network because they create the bottlenecks where traffic begins to slow. Eleven intersections were studied as part of this project. The worst conditions were in the PM peak hours. In 2007 all but one intersection (US-1 & Miami Gardens Drive) operated better than LOS F, with seven of 11 or 63 percent operating at LOS D or better. By 2015 there is still one LOS F, but five of 11 or 45 percent will operate at LOS D or better. By 2030, the numbers will be reversed with 45 percent of the intersections operating at LOS F and only 18 percent (2 of 11) operating at LOS D or better.