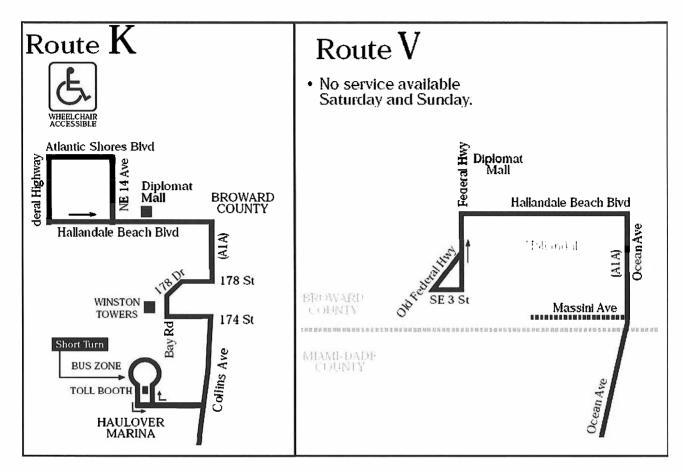

- I-95
- Biscayne Boulevard
- Collins Avenue

East / West mobility is characterized by five, corridors which connect I-95 and Biscayne Boulevard:

- Ives Dairy Road
- · Miami Gardens Drive
- 167/163rd Street
- 135th Street
- 125th Street

The mainland and barrier islands are connected by three causeways:

- William Lehman
- Sunny Isles
- Broad

Of these east/west corridors only two connect the barrier islands directly with I-95;

- 167/163rd Streets Sunny Isles Blvd
- 125th Street Broad Causeway