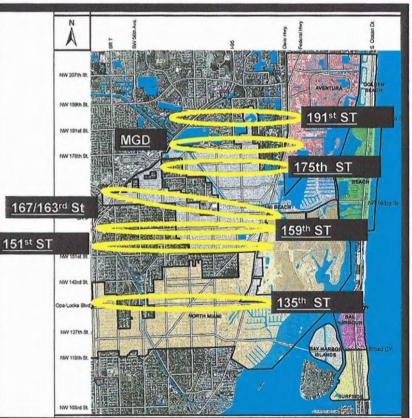

- I-95
- Biscayne Boulevard
- Collins Avenue

East / West mobility is characterized by five, corridors which connect I-95 and Biscayne Boulevard:

- Ives Dairy Road
- · Miami Gardens Drive
- 167/163rd Street
- 135th Street
- 125th Street

The mainland and barrier islands are connected by three causeways:

- William Lehman
- Sunny Isles
- Broad

Of these east/west corridors only two connect the barrier islands directly with I-95;

- 167/163rd Streets Sunny Isles Blvd
- 125th Street Broad Causeway

The intersection of 163rd Street and Biscayne Boulevard is the epicenter of traffic congestion in the area. All roadway flows seem to maximize in this general area. It provides the most access and most ability to distribute to the regional network, similar to the Julia Tuttle Causeway in Miami Beach.