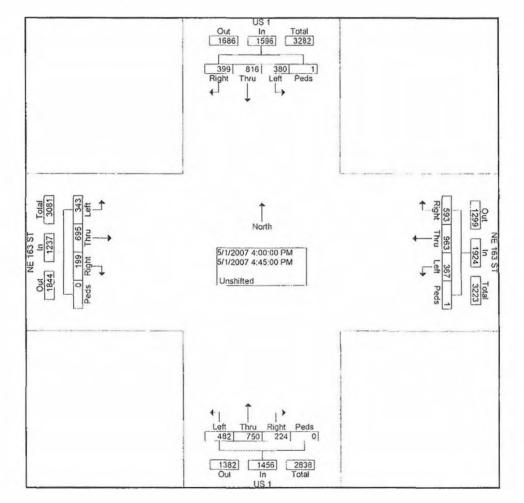

The intersection of 163rd Street and Biscayne Boulevard is the epicenter of traffic congestion in the area. All roadway flows seem to maximize in this general area. It provides the most access and most ability to distribute to the regional network, similar to the Julia Tuttle Causeway in Miami Beach.

Directional flow is generally balanced through the study area except in a few key locations. The nexus of transportation and land use dictates why. The area in Aventura and along Biscayne Boulevard has the highest concentrations of both residential and commercial intensity. While there is a mix of uses, there is not a mix of users. There is a home/work imbalance, creating cross flow of traffic each day. Because of this cross flow of drivers, the northern part of the study area exhibits a relatively balanced directional split. Biscayne Boulevard at William Lehman Causeway is balanced 47% north bound / 53% South Bound. The Causeway itself is a 50/50 split.

Directionality can be seen on a few corridors. For east/west corridors, there is a predominant PM westbound flow on the 167/163rd Street / Sunny Isles Boulevard corridor. This is +-60 percent westbound, +-40 percent eastbound between AIA and NE 2nd Avenue, where it balances. Conversely, there is a +- 60 percent eastbound, +-40 percent westbound PM flow on 125th Street. For north/south flow, Biscayne Boulevard is highly directional +-60 percent northbound, +-40 percent southbound PM flow between the Broad Causeway, and the 151st Street area. Traffic seems to be converging on the center of the area on Biscayne Boulevard. North of 163rd Street the predominant flow is southbound. While the flow at the 163rd Street, Biscayne Boulevard intersection is basically split evenly north and south, with the largest movement being from the barrier islands to the west. Where this directional flow is taking place