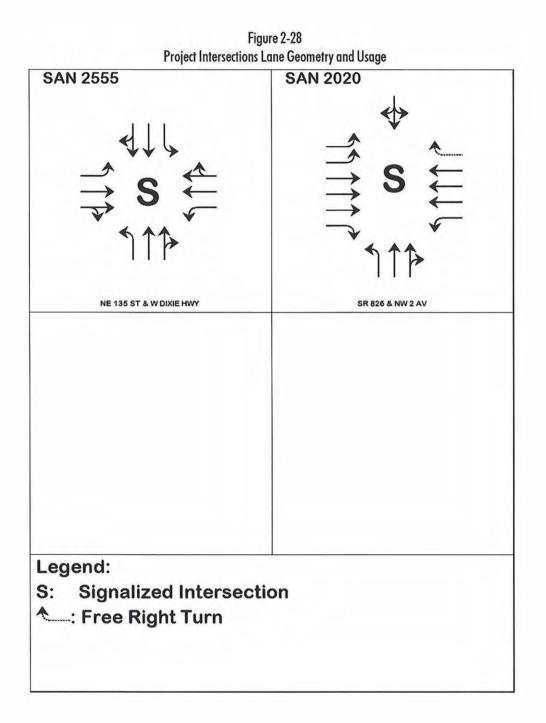

### Intersections

The intersections within the study area are in the same condition. Often it is the intersections which govern the overall feel of constriction in a network because they create the bottlenecks where traffic begins to slow. Eleven intersections were studied as part of this project. The worst conditions were in the PM peak hours. In 2007 all but one intersection (US-1 & Miami Gardens Drive) operated better than LOS F, with seven of 11 or 63 percent operating at LOS D or better. By 2015 there is still one LOS F, but five of 11 or 45 percent will operate at LOS D or better. By 2030, the numbers will be reversed with 45 percent of the intersections operating at LOS F and only 18 percent (2 of 11) operating at LOS D or better.