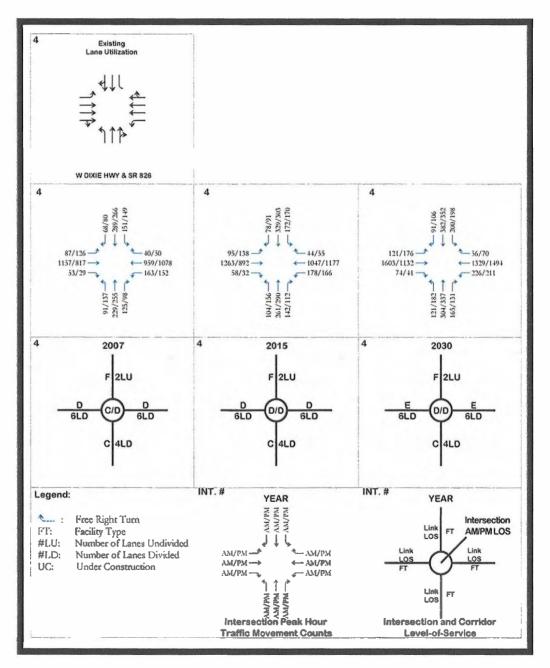

### Intersections

The intersections within the study area are in the same condition. Often it is the intersections which govern the overall feel of constriction in a network because they create the bottlenecks where traffic begins to slow. Eleven intersections were studied as part of this project. The worst conditions were in the PM peak hours. In 2007 all but one intersection (US-1 & Miami Gardens Drive) operated better than LOS F, with seven of 11 or 63 percent operating at LOS D or better. By 2015 there is still one LOS F, but five of 11 or 45 percent will operate at LOS D or better. By 2030, the numbers will be reversed with 45 percent of the intersections operating at LOS F and only 18 percent (2 of 11) operating at LOS D or better.