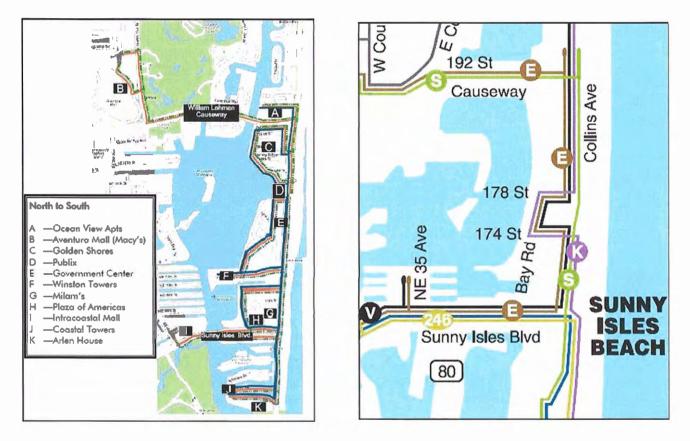

#### Project Lists

Physical Capacity Projects

- Intersection Level of Service Improvements (Short Term, 1-5 years if no ROW is needed)
  - 1.1 West Dixie Highway @ Miami Gardens Drive
  - 1.2 Biscayne Boulevard @ William Lehman Causeway
  - 1.3 2nd Avenue @ 167th Street
  - 1.4 163rd Street/Biscayne Boulevard grade separated interchange
- 2. Traffic Signal Operations (Short Term, 1 5 years)
  - 2.1 Biscayne Boulevard @ 163rd Street
  - 2.2 West Dixie Hwy @ 163rd Street
  - 2.3 10th Avenue @ 167th Street
  - 2.4 10th Avenue @ 163rd Street
  - 2.5 Biscayne Boulevard @ 125th Street
  - 2.6 Biscayne Boulevard @ 135th Street
  - 2.7 West Dixie Hwy @ 135th Street
  - 2.8 Signal Coordination
  - 2.9 Traffic Loop Detector Repair
- Link Level of Service Improvements (Short Term, 1-5 years if no ROW is needed) (Long Term 5 – 15 years if ROW is needed)
  - 3.1 10th Avenue between 151st Street and Miami Gardens Drive
  - 3.2 16th Avenue between US-1 and 135th Street
  - 3.3 14th Avenue between 163rd Street and 135th Street
  - 3.4 151st Street between 10th Avenue and US-1
  - 3.5 159th Street between 6th Avenue and West Dixie Highway
  - 3.6 171st Street between 15th Avenue and US-1
  - 3.7 19th Avenue between 103rd Street and Miami Gardens Drive
  - 3.8 Collins Avenue between Harbor Way and Bay View Drive
  - 3.9 West Dixie Hwy between 163rd Street and County Line Road
  - 3.10 Highland Lakes Boulevard between lves Dairy Road and 125th Street