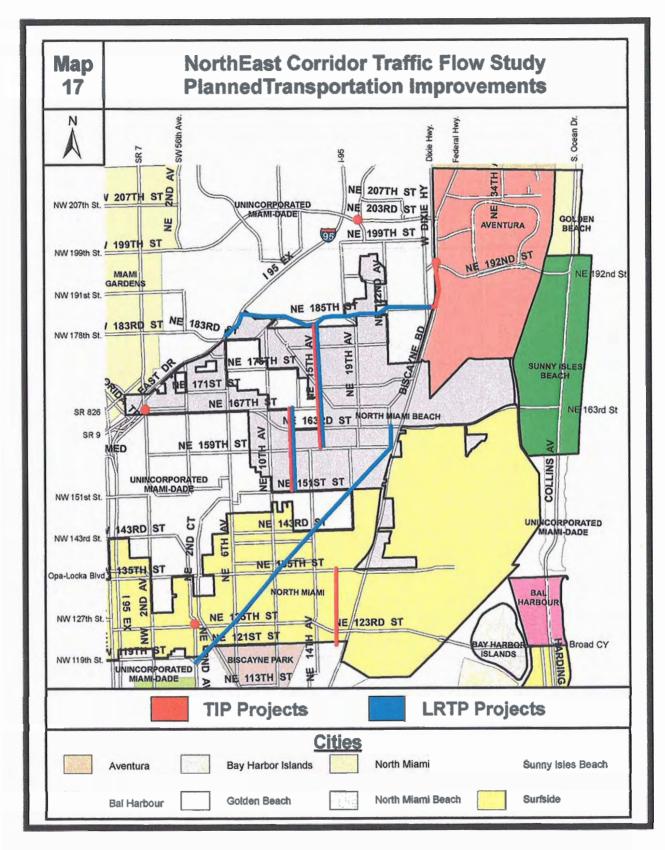

#### Project Lists

Physical Capacity Projects

- Intersection Level of Service Improvements (Short Term, 1-5 years if no ROW is needed)
  - 1.1 West Dixie Highway @ Miami Gardens Drive
  - 1.2 Biscayne Boulevard @ William Lehman Causeway
  - 1.3 2nd Avenue @ 167th Street
  - 1.4 163rd Street/Biscayne Boulevard grade separated interchange
- 2. Traffic Signal Operations (Short Term, 1 5 years)
  - 2.1 Biscayne Boulevard @ 163rd Street
  - 2.2 West Dixie Hwy @ 163rd Street
  - 2.3 10th Avenue @ 167th Street
  - 2.4 10th Avenue @ 163rd Street
  - 2.5 Biscayne Boulevard @ 125th Street
  - 2.6 Biscayne Boulevard @ 135th Street
  - 2.7 West Dixie Hwy @ 135th Street
  - 2.8 Signal Coordination
  - 2.9 Traffic Loop Detector Repair
- Link Level of Service Improvements (Short Term, 1-5 years if no ROW is needed) (Long Term 5 – 15 years if ROW is needed)
  - 3.1 10th Avenue between 151st Street and Miami Gardens Drive
  - 3.2 16th Avenue between US-1 and 135th Street
  - 3.3 14th Avenue between 163rd Street and 135th Street
  - 3.4 151st Street between 10th Avenue and US-1
  - 3.5 159th Street between 6th Avenue and West Dixie Highway
  - 3.6 171st Street between 15th Avenue and US-1
  - 3.7 19th Avenue between 103rd Street and Miami Gardens Drive
  - 3.8 Collins Avenue between Harbor Way and Bay View Drive
  - 3.9 West Dixie Hwy between 163rd Street and County Line Road
  - 3.10 Highland Lakes Boulevard between lves Dairy Road and 125th Street

- 4. New Corridor Connections (Long Term 5 15 years)
  - 4.1 159th Street
  - 4.2 151st Street
- 5. Reversible Lane Studies (Short Term, 1-5 years)
  - 5.1 167/163rd Streets
  - 5.2 135th Street
  - 5.3 Biscayne Boulevard between 125th Street and 151st Street
- 6. School Board Coordination (Short Term, 1-5 years)
  - 6.1 Relief of Congestion Related to School Loading on Ives Dairy Road and Miami Gardens Drive
  - 6.2 Work with school board to minimize traffic impact to Sunny Isles Beach School on BB-1
- Direct Connection Between William Lehman Causeway and Aventura Mall (Long Term, 5-15 years)
- 8. Improved Directional Signage Throughout Area (Short Term, 1-5 years)
- North Miami Avenue Consistent 4 Lane Section North and South of 105th Street (Long Term, 5-15 years)
- Implement Aventura Biscayne Boulevard Intersection Modifications (Short Term, 1-5 years)

#### Alternative Mode Projects

- Study Biscayne Boulevard Corridor for Higher Level Transit Potential (Short Term, 1-5 years)
- Reformation of Transit Routes in the Study Area Based on MDT Comprehensive Bus Operations Analysis and Coastal Communities Transportation Master Plan (Short Term, 1-5 years)
  - 2.1 Decrease bus headways
- Support I-95 Bus Rapid Transit (Managed Lanes) (Short Term, 1-5 years)
- 4. Link Municipal Shuttles (Immediate)
- 5. Adopt Mode Split Goals in Comprehensive Plans (Short Term, 1-5 years)
- 6. BRT on Collins Avenue (Long Term, 5-15 years)
- 7. Coordinate Municipal Circulator Transit Routes with MDT (Short Term, 1-5 years)
- 8. 163rd Street/Biscayne Boulevard Intermodal Center (Long Term, 5-15 years)

- Ensure Appropriate MDT Bus Operations to Sustain Pedestrian Friendly Environment on West Dixie Highway and 15th Street (Short Term, 1-5 years)
- 10. Attract Choice Transit Riders (Short Term, 1-5 years)
  - 10.1 Special use lanes evaluation
  - 10.2. Enhanced transit amenities
  - 10.3. Fuel efficient buses
  - 10.4. Better transit marketing
  - 10.5. Use smaller buses

#### Policy Projects

- 1. Shift County Transit Priorities to Biscayne Boulevard Corridor (Short Term, 1-5 years)
- 2. Develop Northeast Miami-Dade Traffic Impact Fee (Short Term, 1-5 years)
- Provide Incentives for Transportation Demand Management Participation (Short Term, 1-5 years)
- 4. Municipal Transportation Coordinator (Immediate)
- 5. Further Develop Intelligent Transportation Systems (Short Term, 1-5 years)
- 6. Coordinate Municipal Land Use Policies Along West Dixie Highway and Biscayne
  - Boulevard (Short Term, 1-5 years)
    - a. West Dixie Highway Charrette