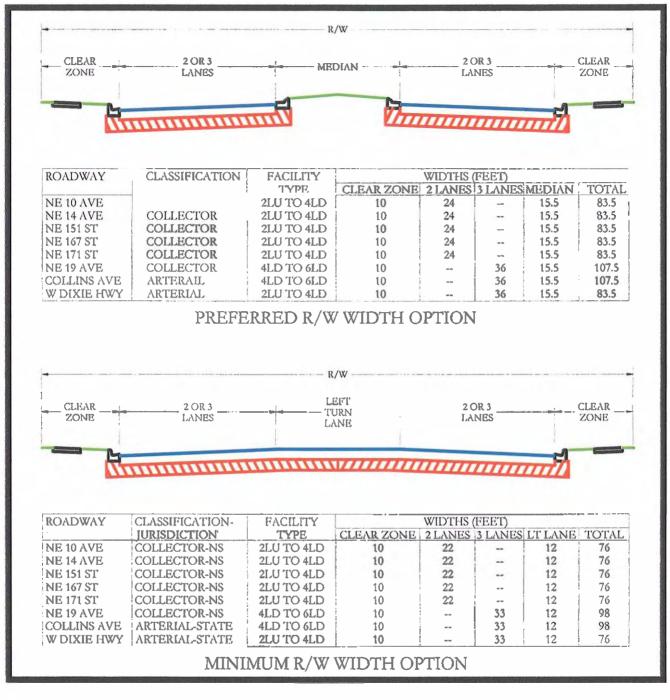

were volumes warrants its installation.
- **3.11 West Dixie Highway between NE 163<sup>rd</sup> St and County Line Road.** Widen from 2 to 4-lanes. Existing Right-of-Way (R/W) appears to be 70 feet. There may be a need to remove on-street parking and purchase R/W to accommodate a 4-lane roadway. Further studies would verify the R/W available to accommodate the minimum 4-lane road.
- **3.12 Highland Lakes Blvd between Ives Dairy Rd and NE 215<sup>th</sup> St.** Widen from 2 to 4-lanes. Existing R/W appears to be 70 feet. There may be the need to remove on-street parking and purchase R/W to accommodate the minimum roadway 4-lane street width. Further studies would determine the available R/W.

# **Task 4: Identification of Multimodal Projects**

**Northeast Miami Dade Traffic Flow Study** 



Figure 5 - Typical Road Sections

## **Task 4: Identification of Multimodal Projects**

**Northeast Miami Dade Traffic Flow Study** 



Figure 6 - Proposed Improvements

**Physical Capacity** 

#### Project 4 New Corridor Connections (Long Term 5-15 yrs)

**Purpose:** East/west mobility is one of the deficiencies in the transportation system. This effort seeks to determine opportunities to open new corridors to enhance flow.

**Need:** The study area is made up of a series of east/west and north/south corridors. The roadway network is best described as an interrupted grid. Few corridors traverse the entire study area. East / West mobility is characterized by five, corridors which connect I-95 and Biscayne Boulevard:

- Ives Dairy Road
- Miami Gardens Drive
- 167/163<sup>rd</sup> Street
-