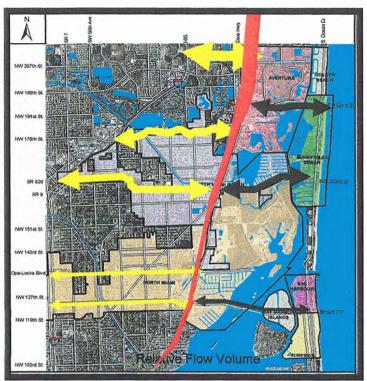

#### Corridor Flow

Overall the Northern part of the study area is carrying much more volume than the southern part. As an example lves Dairy Road carries over 4,500 trips in the PM peak hour, while 135th Street, the southern most east/west corridor carries less than 1000 trips.

Each corridor connecting I-95 and Biscayne Boulevard has volumes that are less than the corridor to its north. The same is true on Biscayne Boulevard. The volume on Biscayne Boulevard south of Ives Dairy Road is about 6,400 trips. This volume decreases by 65 percent at 125th Street south of Broad Causeway to 2,300 trips The analysis of the links, intersections and corridors shows several interesting characteristics relative to overall traffic flow. The bulk of the traffic volume is in the northern part of the study area. This can partially be explained by the fact that the northern roads have more lanes, and more capacity, therefore more volume. Further analysis of vehicles per lane as an indicator of congestion shows that the northern roads are also most congested. Ives Dairy Road carries nearly 750 vehicles per lane, while the highest total number of vehicles per lane is on 135th Street at 445 vehicles per lane.

The intersection of 163rd Street and Biscayne Boulevard is the epicenter of traffic congestion in the area. All roadway flows seem to maximize in this general area. It provides the most access and most ability to distribute to the regional network, similar to the Julia Tuttle Causeway in Miami Beach.

Directional flow is generally balanced through the study area except in a few key locations. The nexus of transportation and land use dictates why. The area in Aventura and along Biscayne Boulevard has the highest concentrations of both residential and commercial intensity. While there is a mix of uses, there is not a mix of users. There is a home/work imbalance, creating cross flow of traffic each day. Because of this cross flow of drivers, the northern part of the study area exhibits a relatively balanced directional split. Biscayne Boulevard at William Lehman Causeway is balanced 47% north bound / 53% South Bound. The Causeway itself is a 50/50 split.