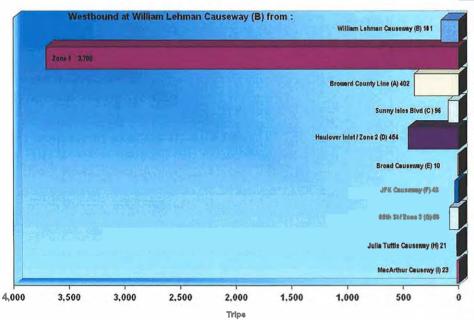

Directional flow is generally balanced through the study area except in a few key locations. The nexus of transportation and land use dictates why. The area in Aventura and along Biscayne Boulevard has the highest concentrations of both residential and commercial intensity. While there is a mix of uses, there is not a mix of users. There is a home/work imbalance, creating cross flow of traffic each day. Because of this cross flow of drivers, the northern part of the study area exhibits a relatively balanced directional split. Biscayne Boulevard at William Lehman Causeway is balanced 47% north bound / 53% South Bound. The Causeway itself is a 50/50 split.