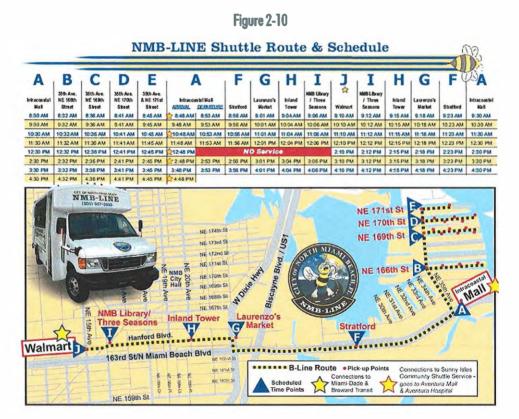

s a free transportation service in the North Miami Beach Community that operates on weekdays, weekends and evenings. It is for North Miami Beach residents only. It has both a scheduled route that connects to all areas of the city, as well as to the Aventura Mall, and it also has a call and ride system. The scheduled route travels mostly along North Miami Beach Boulevard, and NE 35<sup>th</sup> Avenue. It has stops at such places as Wal-Mart, the library, and the Intercoastal Mall. The stop at the mall also allows for connections to both the MDT network as well as many other municipal circulators like Sunny Isles Beach's. The stop at Wal-Mart allows connections to MDT and BCT systems. The NMB-LINE runs on a 60-minute headway, with some stops actually being shorter than 60 Minute Headways.



Miami-Dade Transit's northeast Miami-Dade County transit hub for bus service is located at the Mall at 163rd Street. This allows the city to be well covered by bus routes, both local and countywide routes.

Because of the hub being in North Miami Beach, a large number of MDT routes go through the area. Many of the largest routes in the system, such as 95 Express, the Night Owl, and 183 Street MAX, pass through the city. There are approximately 10 east-west routes and just as many north-south routes. Just about every main thoroughfare in North Miami Beach has an MDT route on it.

33

**Northeast Miami Dade Traffic Flow Study** 



North Miami Beach's main transportation goal under its comprehensive plan is to maintain a financially feasible, multimodal, urban transportation system that me