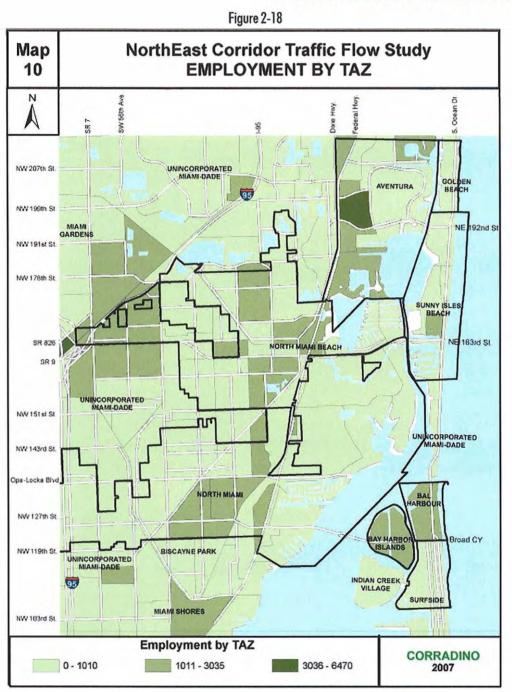

illions of tourists every year. Several canals and docks are also in the area making the boating industry very large. The study area population is approximately 160,000.





**Northeast Miami Dade Traffic Flow Study** 

The primary land use in the study area is residential. There is however a large amount of open space that is being utilized by parks, golf courses, and things of that nature. Along with the high amount of residential land, there is a large amount of commercial land use especially along the major arterials, such as US-1 / Biscayne Boulevard, and NE 163rd Street. There are also a few select pocket areas with Industrial land use.





**Northeast Miami Dade Traffic Flow Study** 

Figure 2-17 Demographics, Population, and Employment



Northeast Miami Dade Traffic Flow Study



The communities in the study area range widely in almost every demographic category. The populations range from over 80,000 to under 1,000. Some communities are predominantly white, while others have more than 50 percent of the population listed in minority categories. Some communities are relatively young with a median age in the lower thirties, while others have an average age in the mid fifties. Average family income is much the same as average age, the communities in the upper tier have a median income more than 4 times higher than other cities. This intern, makes one community have no poverty while another has almost one quarter of its residents below the poverty threshold. The largest municipality has over 8 square miles of land mass while more than one has a land area of less than