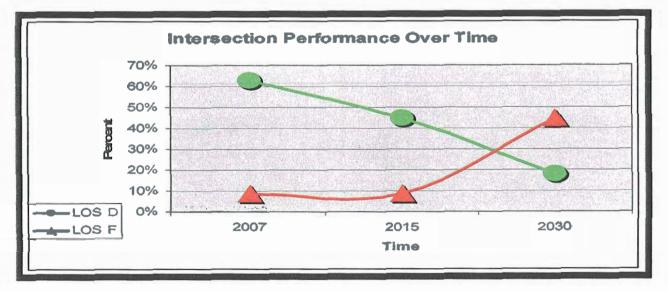

### Intersections

The intersections within the study area are in the same condition. Often it is the intersections which govern the overall feel of constriction in a network because they create the bottlenecks where traffic begins to slow. Eleven intersections were studied as part of this project. The worst conditions were in the PM peak hours. In 2007 all but one intersection (US-1 & Miami Gardens Drive) operated better than LOS F, with seven of 11 or 63 percent operating at LOS D or better. By 2015 there is still one LOS F, but five of 11 or 45 percent will operate at LOS D or better. By 2030, the numbers will be reversed with 45 percent of the intersections operating at LOS F and only 18 percent (2 of 11) operating at LOS D or better.