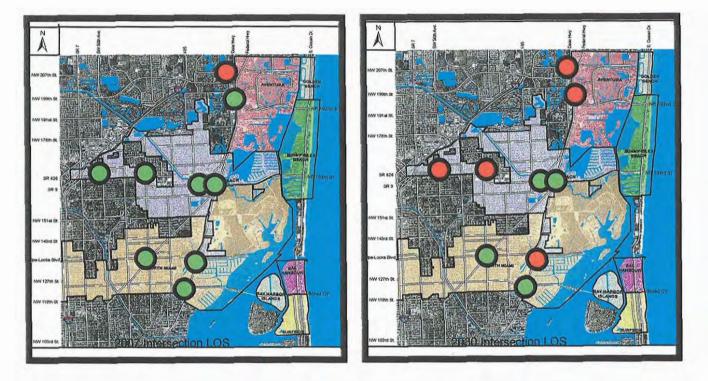

### Intersections

The intersections within the study area are in the same condition. Often it is the intersections which govern the overall feel of constriction in a network because they create the bottlenecks where traffic begins to slow. Eleven intersections were studied as part of this project. The worst conditions were in the PM peak hours. In 2007 all but one intersection (US-1 & Miami Gardens Drive) operated better than LOS F, with seven of 11 or 63 percent operating at LOS D or better. By 2015 there is still one LOS F, but five of 11 or 45 percent will operate at LOS D or better. By 2030, the numbers will be reversed with 45 percent of the intersections operating at LOS F and only 18 percent (2 of 11) operating at LOS D or better.