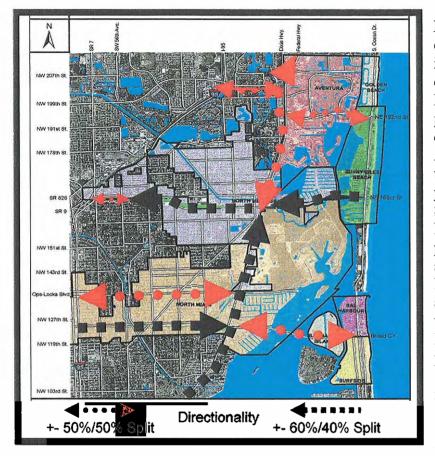

Directional flow is generally balanced through the study area except in a few key locations. The nexus of transportation and land use dictates why. The area in Aventura and along Biscayne Boulevard has the highest concentrations of both residential and commercial intensity. While there is a mix of uses, there is not a mix of users. There is a home/work imbalance, creating cross flow of traffic each day. Because of this cross flow of drivers, the northern part of the study area exhibits a relatively balanced directional split. Biscayne Boulevard at William Lehman Causeway is balanced 47% north bound / 53% South Bound. The Causeway itself is a 50/50 split.

Directionality can be seen on a few corridors. For east/west corridors, there is a predominant PM westbound flow on the 167/163rd Street / Sunny Isles Boulevard corridor. This is +-60 percent westbound, +-40 percent eastbound between AIA and NE 2nd Avenue, where it balances. Conversely, there is a +- 60 percent eastbound, +-40 percent westbound PM flow on 125th Street. For north/south flow, Biscayne Boulevard is highly directional +-60 percent northbound, +-40 percent southbound PM flow between the Broad Causeway, and the 151st Street area. Traffic seems to be converging on the center of the area on Biscayne Boulevard. North of 163rd Street the predominant flow is southbound. While the flow at the 163rd Street, Biscayne Boulevard intersection is basically split evenly north and south, with the largest movement being from the barrier islands to the west. Where this directional flow is taking place

provides the best opportunity to enhance the corridors, without invasive projects which may require infrastructure where none exists. Today163rd Street, the predominant flow, is north.