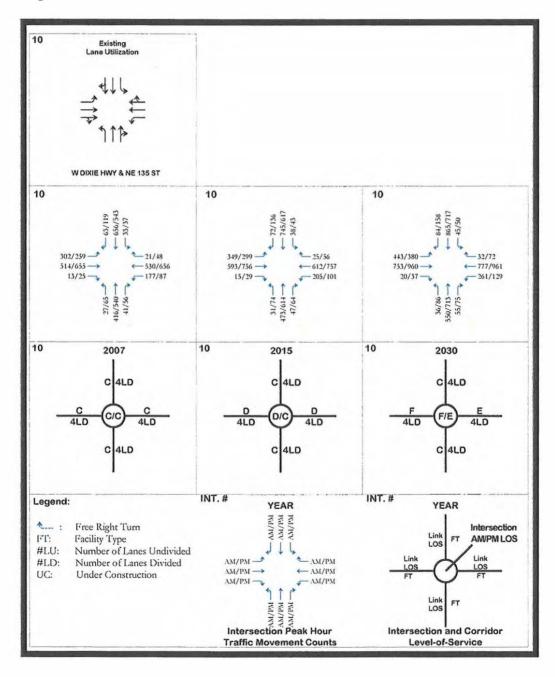

### Links

Today the roadway links operate relatively well. Of the 75 roadway links analyzed, four links or five percent operate in a failing condition (LOS F). The vast majority of the links, (62 of 75), or 82 percent operate at an acceptable LOS D or better. This situation will be reversed within the planning horizon. By 2015, the number of failing links will double. The number of acceptable links will shrink to 55 links (73%). By 2030 the number of failing links will increase to 23, going from six percent to 30 percent. Acceptable links will shrink to 34 or from 82 percent to 45 percent of all links.

### Intersections

The intersections within the study area are in the same condition. Often it is the intersections which govern the overall feel of constriction in a network because they create the bottlenecks where traffic begins to slow. Eleven intersections were studied as part of this project. The worst conditions were in the PM peak hours. In 2007 all but one intersection (US-1 & Miami Gardens Drive) operated better than LOS F, with seven of 11 or 63 percent operating at LOS D or better. By 2015 there is still one LOS F, but five of 11 or 45 percent will operate at LOS D or better. By 2030, the numbers will be reversed with 45 percent of the intersections operating at LOS F and only 18 percent (2 of 11) operating at LOS D or better.