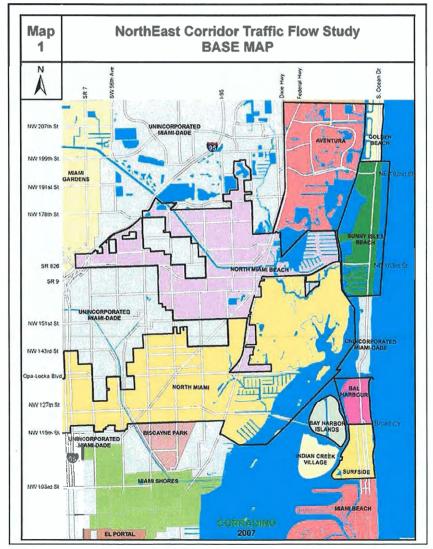

The Northeast area of Miami-Dade County, as a joint effort with its participating communities, has been studied to help reduce the ever growing problem of traffic congestion in the area. These municipalities are interested in the development of a sub-regional plan to identify short and long term multi-modal solutions to transportation issues. By working as a whole, these communities can better resolve traffic issues than by working alone.

This study has been conceptualized as a result of the Northeast Miami-Dade Mayors' Joint Task Force, which was formed as a regional transportation/traffic evaluation committee. The study area consists of the boundaries of Aventura, Bal Harbour, Bay Harbor Islands, Golden Beach, North Miami, North Miami Beach, Sunny Isles Beach and Surfside.