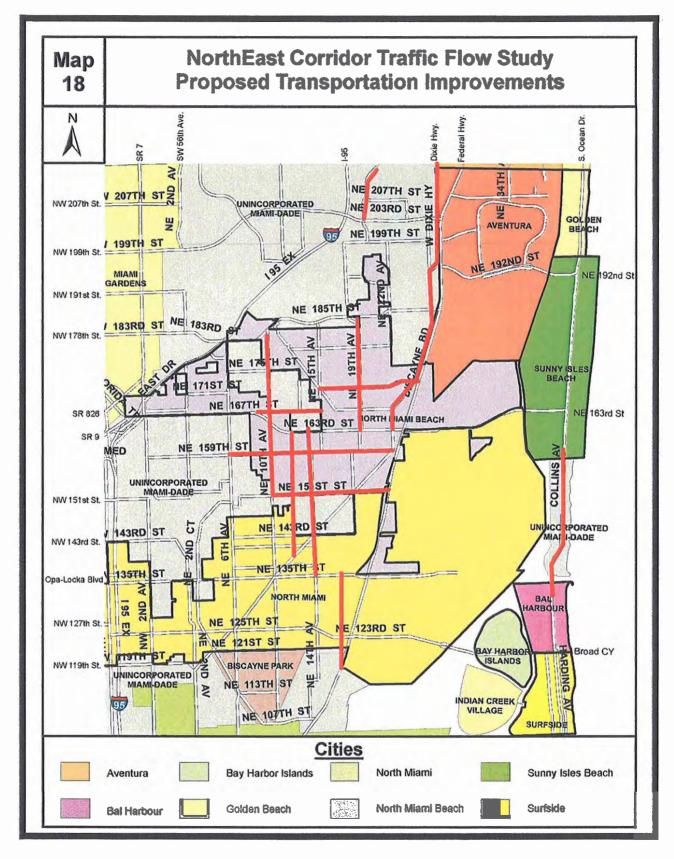

This study has been conceptualized as a result of the Northeast Miami-Dade Mayors' Joint Task Force, which was formed as a regional transportation/traffic evaluation committee. The study area consists of the boundaries of Aventura, Bal Harbour, Bay Harbor Islands, Golden Beach, North Miami, North Miami Beach, Sunny Isles Beach and Surfside.