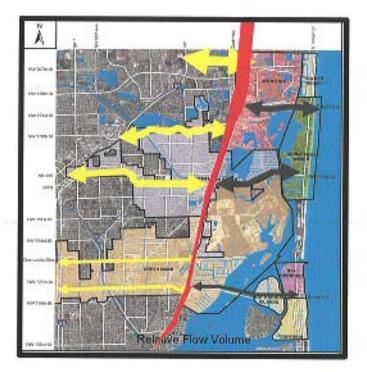

#### Corridor Flow

Overall the Northern part of the study area is carrying much more volume than the southern part. As an example lves Dairy Road carries over 4,500 trips in the PM peak hour, while 135th Street, the southern most east/west corridor carries less than 1000 trips.

Each corridor connecting I-95 and Biscayne Boulevard has volumes that are less than the corridor to its north. The same is true on Biscayne Boulevard. The volume on Biscayne Boulevard south of Ives Dairy Road is about 6,400 trips. This volume decreases by 65 percent at 125th Street south of Broad Causeway to 2,300 trips The analysis of the links, intersections and corridors shows several interesting characteristics relative to overall traffic flow. The bulk of the traffic volume is in the northern part of the study area. This can partially be explained by the fact that the northern roads have more lanes, and more capacity, therefore more volume. Further analysis of vehicles per lane as an indicator of congestion shows that the northern roads are also most congested. Ives Dairy Road carries nearly 750 vehicles per lane, while the highest total number of vehicles per lane is on 135th Street at 445 vehicles per lane.

The intersection of 163rd Street and Biscayne Boulevard is the epicenter of traffic congestion in the area. All roadway flows seem to maximize in this general area. It provides the most access and most ability to distribute to the regional network, similar to the Julia Tuttle Causeway in Miami Beach.