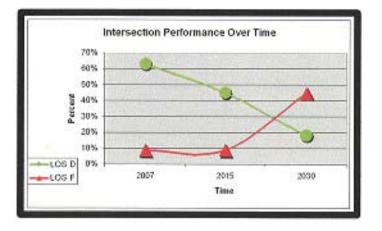

### Intersections

The intersections within the study area are in the same condition. Often it is the intersections which govern the overall feel of constriction in a network because they create the bottlenecks where traffic begins to slow. Eleven intersections were studied as part of this project. The worst conditions were in the PM peak hours. In 2007 all but one intersection (US-1 & Miami Gardens Drive) operated better than LOS F, with seven of 11 or 63 percent operating at LOS D or better. By 2015 there is still one LOS F, but five of 11 or 45 percent will operate at LOS D or better. By 2030, the numbers will be reversed with 45 percent of the intersections operating at LOS F and only 18 percent (2 of 11) operating at LOS D or better.