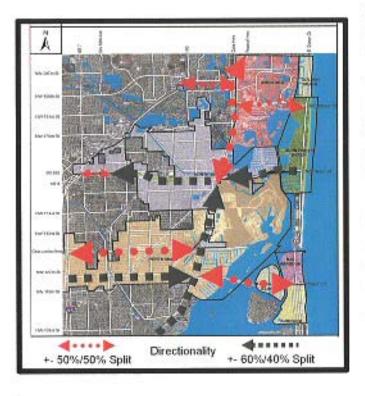

Directional flow is generally balanced through the study area except in a few key locations. The nexus of transportation and land use dictates why. The area in Aventura and along Biscayne Boulevard has the highest concentrations of both residential and commercial intensity. While there is a mix of uses, there is not a mix of users. There is a home/work imbalance, creating cross flow of traffic each day. Because of this cross flow of drivers, the northern part of the study area exhibits a relatively balanced directional split. Biscayne Boulevard at William Lehman Causeway is balanced 47% north bound / 53% South Bound. The Causeway itself is a 50/50 split.

Directionality can be seen on a few corridors. For east/west corridors, there is a predominant PM westbound flow on the 167/163rd Street / Sunny Isles Boulevard corridor. This is +-60 percent westbound, +-40 percent eastbound between AIA and NE 2nd Avenue, where it balances. Conversely, there is a +- 60 percent eastbound, +-40 percent westbound PM flow on 125th Street. For north/south flow, Biscayne Boulevard is highly directional +-60 percent northbound, +-40 percent southbound PM flow between the Broad Causeway, and the 151st Street area. Traffic seems to be converging on the center of the area on Biscayne Boulevard. North of 163rd Street the predominant flow is southbound. While the flow at the 163rd Street, Biscayne Boulevard intersection is basically split evenly north and south, with the largest movement being from the barrier islands to the west. Where this directional flow is taking place

provides the best opportunity to enhance the corridors, without invasive projects which may require infrastructure where none exists. Today163rd Street, the predominant flow, is north.