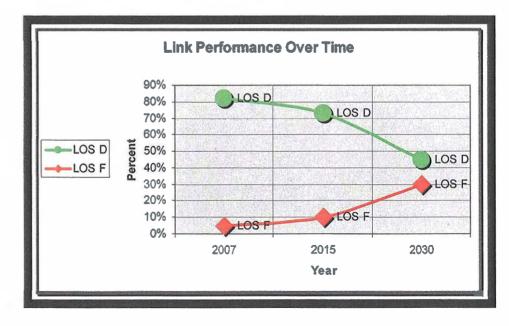

### Links

Today the roadway links operate relatively well. Of the 75 roadway links analyzed, four links or five percent operate in a failing condition (LOS F). The vast majority of the links, (62 of 75), or 82 percent operate at an acceptable LOS D or better. This situation will be reversed within the planning horizon. By 2015, the number of failing links will double. The number of acceptable links will shrink to 55 links (73%). By 2030 the number of failing links will increase to 23, going from six percent to 30 percent. Acceptable links will shrink to 34 or from 82 percent to 45 percent of all links.