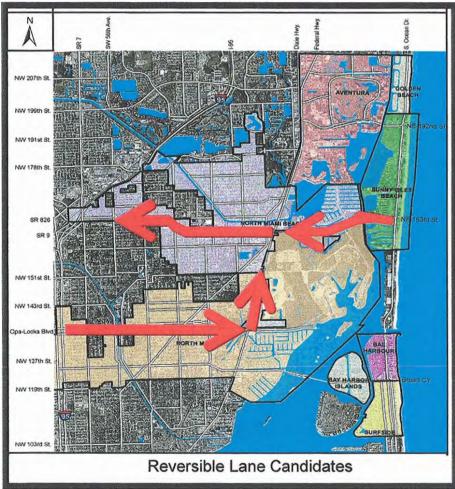

- 4. New Corridor Connections (Long Term 5 15 years)
  - 4.1 159th Street
  - 4.2 151st Street
- 5. Reversible Lane Studies (Short Term, 1-5 years)
  - 5.1 167/163rd Streets
  - 5.2 135th Street
  - 5.3 Biscayne Boulevard between 125th Street and 151st Street
- 6. School Board Coordination (Short Term, 1-5 years)
  - 6.1 Relief of Congestion Related to School Loading on Ives Dairy Road and Miami Gardens Drive
  - 6.2 Work with school board to minimize traffic impact to Sunny Isles Beach School on BB-1
- Direct Connection Between William Lehman Causeway and Aventura Mall (Long Term, 5-15 years)
- 8. Improved Directional Signage Throughout Area (Short Term, 1-5 years)
- North Miami Avenue Consistent 4 Lane Section North and South of 105th Street (Long Term, 5-15 years)
- Implement Aventura Biscayne Boulevard Intersection Modifications (Short Term, 1-5 years)