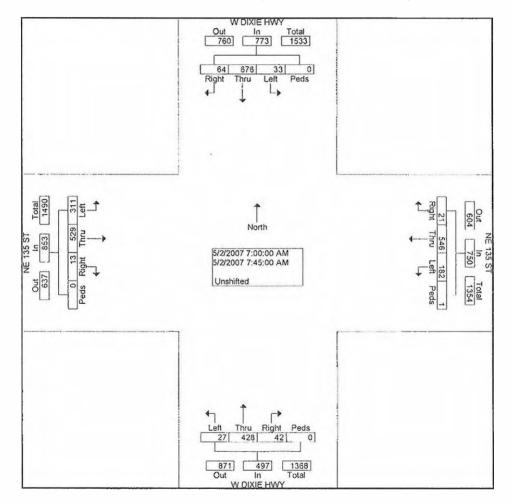

#### Corridor Flow

Overall the Northern part of the study area is carrying much more volume than the southern part. As an example lves Dairy Road carries over 4,500 trips in the PM peak hour, while 135th Street, the southern most east/west corridor carries less than 1000 trips.

Each corridor connecting I-95 and Biscayne Boulevard has volumes that are less than the corridor to its north. The same is true on Biscayne Boulevard. The volume on Biscayne Boulevard south of Ives Dairy Road is about 6,400 trips. This volume decreases by 65 percent at 125th Street south of Broad Causeway to 2,300 trips The analysis of the links, intersections and corridors shows several interesting characteristics relative to overall traffic flow. The bulk of the traffic volume is in the northern part of the study area. This can partially be explained by the fact that the northern roads have more lanes, and more capacity, therefore more volume. Further analysis of vehicles per lane as an indicator of congestion shows that the northern roads are also most congested. Ives Dairy Road carries nearly 750 vehicles per lane, while the highest total number of vehicles per lane is on 135th Street at 445 vehicles per lane.