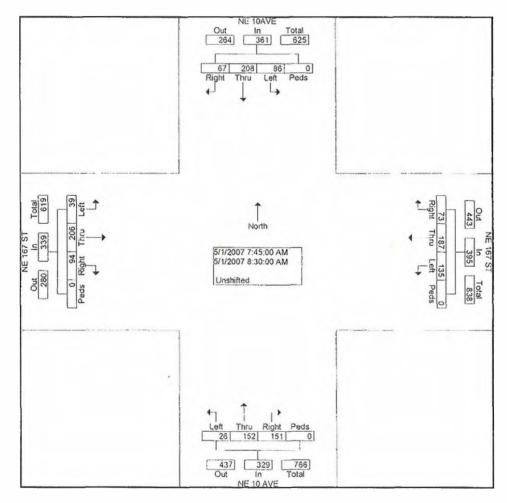

#### Corridor Flow

Overall the Northern part of the study area is carrying much more volume than the southern part. As an example lves Dairy Road carries over 4,500 trips in the PM peak hour, while 135th Street, the southern most east/west corridor carries less than 1000 trips.

Each corridor connecting I-95 and Biscayne Boulevard has volumes that are less than the corridor to its north. The same is true on Biscayne Boulevard. The volume on Biscayne Boulevard south of Ives Dairy Road is about 6,400 trips. This volume decreases by 65 percent at 125th Street south of Broad Causeway to 2,300 trips The analysis of the links, intersections and corridors shows several interesting characteristics relative to overall traffic flow. The bulk of the traffic volume is in the northern part of the study area. This can partially be explained by the fact that the northern roads have more lanes, and more capacity, therefore more volume. Further analysis of vehicles per lane as an indicator of congestion shows that the northern roads are also most congested. Ives Dairy Road carries nearly 750 vehicles per lane, while the highest total number of vehicles per lane is on 135th Street at 445 vehicles per lane.

The intersection of 163rd Street and Biscayne Boulevard is the epicenter of traffic congestion in the area. All roadway flows seem to maximize in this general area. It provides the most access and most ability to distribute to the regional network, similar to the Julia Tuttle Causeway in Miami Beach.