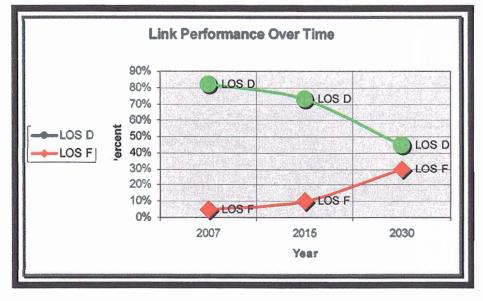

### Links

Today the roadway links operate relatively well. Of the 75 roadway links analyzed, four links or five percent operate in a failing condition (LOS F). The vast majority of the links, (62 of 75), or 82 percent operate at an acceptable LOS D or better. This situation will be reversed within the planning horizon. By 2015, the number of failing links will double. The number of acceptable links will shrink to 55 links (73%). By 2030 the number of failing links will increase to 23, going from six percent to 30 percent. Acceptable links will shrink to 34 or from 82 percent to 45 percent of all links.