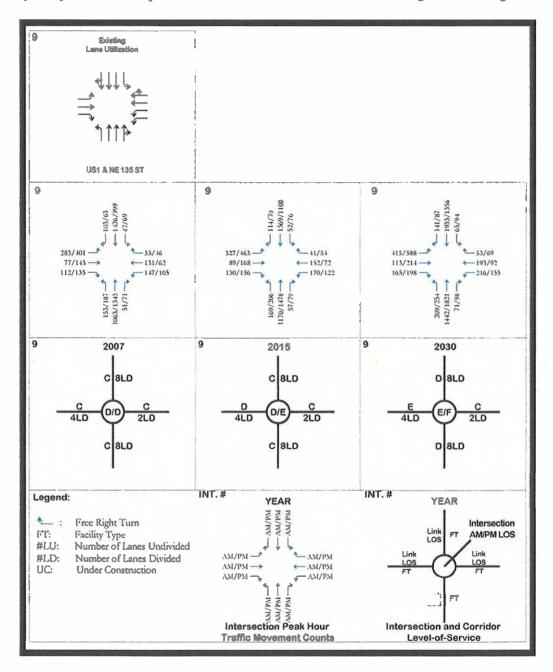

### Intersections

The intersections within the study area are in the same condition. Often it is the intersections which govern the overall feel of constriction in a network because they create the bottlenecks where traffic begins to slow. Eleven intersections were studied as part of this project. The worst conditions were in the PM peak hours. In 2007 all but one intersection (US-1 & Miami Gardens Drive) operated better than LOS F, with seven of 11 or 63 percent operating at LOS D or better. By 2015 there is still one LOS F, but five of 11 or 45 percent will operate at LOS D or better. By 2030, the numbers will be reversed with 45 percent of the intersections operating at LOS F and only 18 percent (2 of 11) operating at LOS D or better.

The intersection of 163rd Street and Biscayne Boulevard is the epicenter of traffic congestion in the area. All roadway flows seem to maximize in this general area. It provides the most access and most ability to distribute to the regional network, similar to the Julia Tuttle Causeway in Miami Beach.