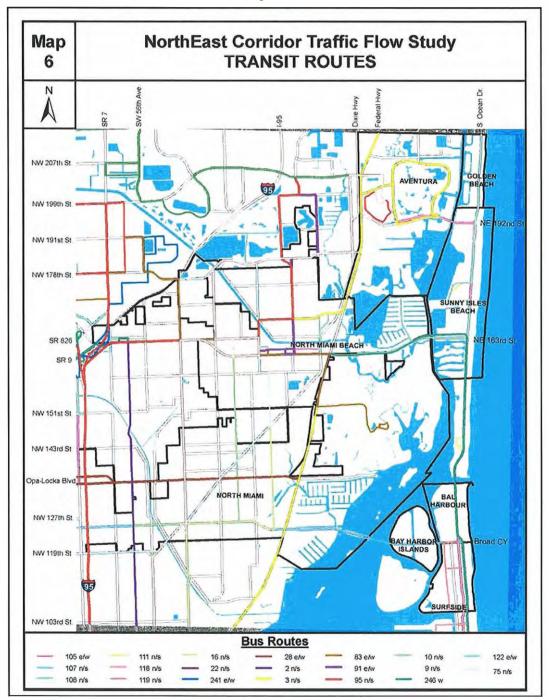

From a mass transit perspective, project development began with the existing bus transit system by re-evaluating and then restructuring it. Over time, it will look and behave like the future system it will eventually become. It is not enough to focus on the future development of rail projects, but to build to that through the incremental reformation of the existing system. Initially, route consolidation being planned by Miami Dade Transit will be important. The route structures need to be simplified, creating linear routes more similar to that of rail transit. This improved operational efficiency is important so that the bus routes function as a reaction to the local needs. As the increased functional efficiency and effectiveness of the route system is enhanced, a major emphasis should be placed on attracting more "choice" riders. In that sense transit amenities need to be put on the buses, stops and stations. Additionally the marketing of the system needs to be enhanced. Over time the system needs to present a more state of the art, polished rail-like look, feel and customer interface. This plan encourages governments to be open to reevaluating and potentially reprioritizing mass transit needs county wide to more accurately service the need, and to manage growth by actively measuring the impact of various types of development and coordinating land use policies with neighboring jurisdictions.