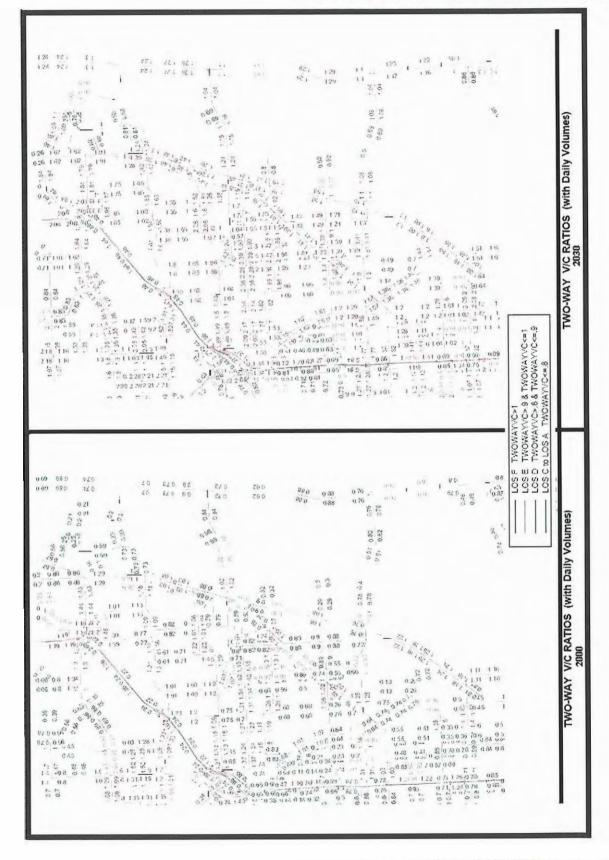

### Links

Today the roadway links operate relatively well. Of the 75 roadway links analyzed, four links or five percent operate in a failing condition (LOS F). The vast majority of the links, (62 of 75), or 82 percent operate at an acceptable LOS D or better. This situation will be reversed within the planning horizon. By 2015, the number of failing links will double. The number of acceptable links will shrink to 55 links (73%). By 2030 the number of failing links will increase to 23, going from six percent to 30 percent. Acceptable links will shrink to 34 or from 82 percent to 45 percent of all links.

### Intersections

The intersections within the study area are in the same condition. Often it is the intersections which govern the overall feel of constriction in a network because they create the bottlenecks where traffic begins to slow. Eleven intersections were studied as part of this project. The worst conditions were in the PM peak hours. In 2007 all but one intersection (US-1 & Miami Gardens Drive) operated better than LOS F, with seven of 11 or 63 percent operating at LOS D or better. By 2015 there is still one LOS F, but five of 11 or 45 percent will operate at LOS D or better. By 2030, the numbers will be reversed with 45 percent of the intersections operating at LOS F and only 18 percent (2 of 11) operating at LOS D or better.