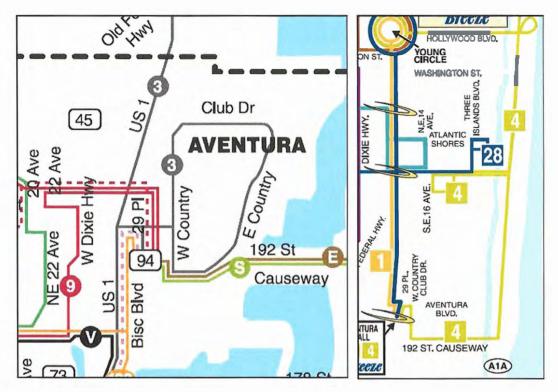

From a mass transit perspective, project development began with the existing bus transit system by re-evaluating and then restructuring it. Over time, it will look and behave like the future system it will eventually become. It is not enough to focus on the future development of rail projects, but to build to that through the incremental reformation of the existing system. Initially, route consolidation being planned by Miami Dade Transit will be important. The route structures need to be simplified, creating linear routes more similar to that of rail transit. This improved operational efficiency is important so that the bus routes function as a reaction to the local needs. As the increased functional efficiency and effectiveness of the route system is enhanced, a major emphasis should be placed on attracting more "choice" riders. In that sense transit amenities need to be put on the buses, stops and stations. Additionally the marketing of the system needs to be enhanced. Over time the system needs to present a more state of the art, polished rail-like look, feel and customer interface. This plan encourages governments to be open to reevaluating and potentially reprioritizing mass transit needs county wide to more accurately service the need, and to manage growth by actively measuring the impact of various types of development and coordinating land use policies with neighboring jurisdictions.