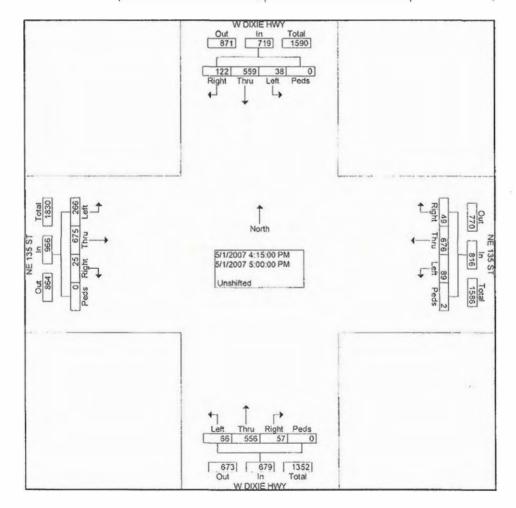

#### Corridor Flow

Overall the Northern part of the study area is carrying much more volume than the southern part. As an example lves Dairy Road carries over 4,500 trips in the PM peak hour, while 135th Street, the southern most east/west corridor carries less than 1000 trips.

Each corridor connecting I-95 and Biscayne Boulevard has volumes that are less than the corridor to its north. The same is true on Biscayne Boulevard. The volume on Biscayne Boulevard south of Ives Dairy Road is about 6,400 trips. This volume decreases by 65 percent at 125th Street south of Broad Causeway to 2,300 trips The analysis of the links, intersections and corridors shows several interesting characteristics relative to overall traffic flow. The bulk of the traffic volume is in the northern part of the study area. This can partially be explained by the fact that the northern roads have more lanes, and more capacity, therefore more volume. Further analysis of vehicles per lane as an indicator of congestion shows that the northern roads are also most congested. Ives Dairy Road carries nearly 750 vehicles per lane, while the highest total number of vehicles per lane is on 135th Street at 445 vehicles per lane.