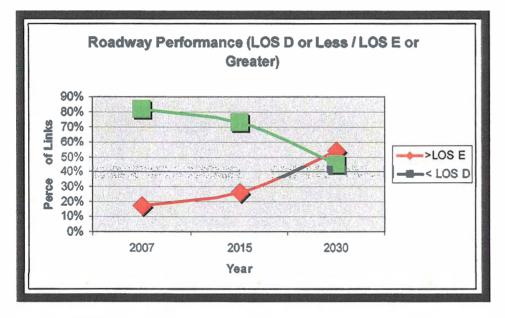

### Links

Today the roadway links operate relatively well. Of the 75 roadway links analyzed, four links or five percent operate in a failing condition (LOS F). The vast majority of the links, (62 of 75), or 82 percent operate at an acceptable LOS D or better. This situation will be reversed within the planning horizon. By 2015, the number of failing links will double. The number of acceptable links will shrink to 55 links (73%). By 2030 the number of failing links will increase to 23, going from six percent to 30 percent. Acceptable links will shrink to 34 or from 82 percent to 45 percent of all links.