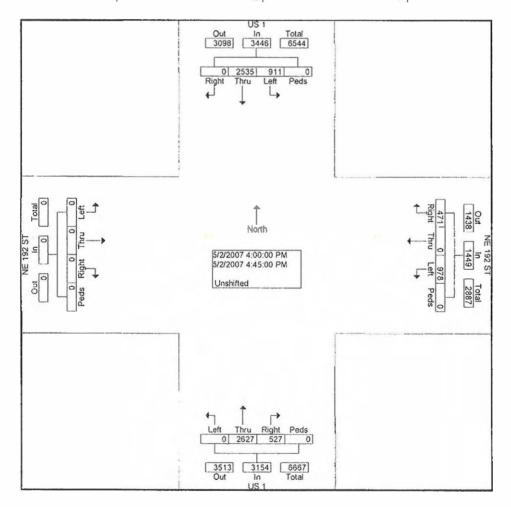

| 0.0      |                  | 0.0       | 0.0      | 0.0           | 0.0      |               |               |
| 04:45<br>Volume<br>Peak<br>Factor     | 0               | 637         | 275      | 0        | 912              | 96           | 0        | 233            | 0        | 329              | 140          | 675      | 0             | 0        | 815              | 0         | 0        | 0             | 0        | 0             | 2056<br>0.979 |
| High Int.<br>Volume<br>Peak<br>Factor | 04:4:<br>0      | 5 PM<br>637 | 275      | 0        | 912<br>0.94<br>5 | 04:00<br>138 | PM<br>0  | 255            | 0        | 393<br>0.92<br>2 | 04:45<br>140 | 675      | 0             | 0        | 815<br>0.96<br>7 | 3:45:0    | 00 PM    |               |          |               |               |



File Name : NE10AV~3 Site Code : 00000000 Start Date : 5/1/2007 Page No : 1

|                    |           |           |                                |                                        |            |           |     | (     | Counc            | Printe                | d Line    | hiftod                    |        |     |       |     |           | P                            | age N | 0 :1  |       |
|--------------------|-----------|-----------|--------------------------------|----------------------------------------|------------|-----------|-----|-------|------------------|-----------------------|-----------|---------------------------|--------|-----|-------|-----|-----------|------------------------------|-------|-------|-------|
|                    |           | N