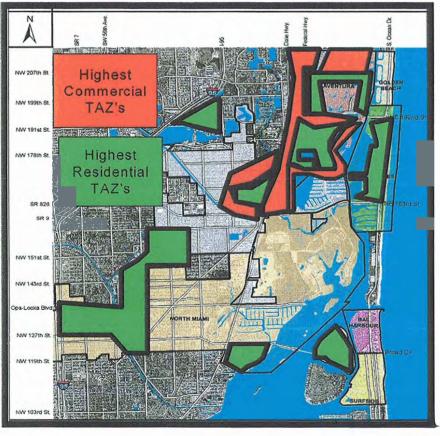

Directional flow is generally balanced through the study area except in a few key locations. The nexus of transportation and land use dictates why. The area in Aventura and along Biscayne Boulevard has the highest concentrations of both residential and commercial intensity. While there is a mix of uses, there is not a mix of users. There is a home/work imbalance, creating cross flow of traffic each day. Because of this cross flow of drivers, the northern part of the study area exhibits a relatively balanced directional split. Biscayne Boulevard at William Lehman Causeway is balanced 47% north bound / 53% South Bound. The Causeway itself is a 50/50 split.