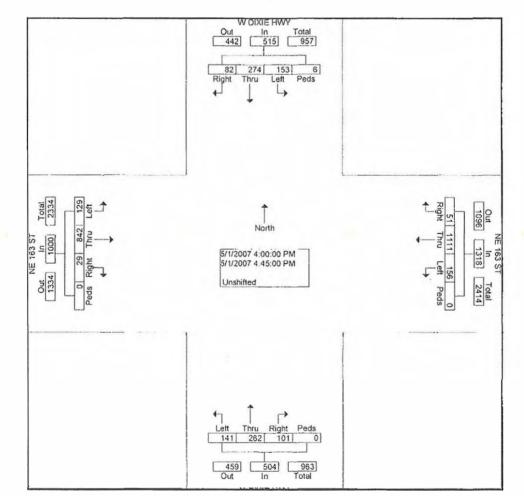

#### Corridor Flow

Overall the Northern part of the study area is carrying much more volume than the southern part. As an example lves Dairy Road carries over 4,500 trips in the PM peak hour, while 135th Street, the southern most east/west corridor carries less than 1000 trips.

Each corridor connecting I-95 and Biscayne Boulevard has volumes that are less than the corridor to its north. The same is true on Biscayne Boulevard. The volume on Biscayne Boulevard south of Ives Dairy Road is about 6,400 trips. This volume decreases by 65 percent at 125th Street south of Broad Causeway to 2,300 trips The analysis of the links, intersections and corridors shows several interesting characteristics relative to overall traffic flow. The bulk of the traffic volume is in the northern part of the study area. This can partially be explained by the fact that the northern roads have more lanes, and more capacity, therefore more volume. Further analysis of vehicles per lane as an indicator of congestion shows that the northern roads are also most congested. Ives Dairy Road carries nearly 750 vehicles per lane, while the highest total number of vehicles per lane is on 135th Street at 445 vehicles per lane.