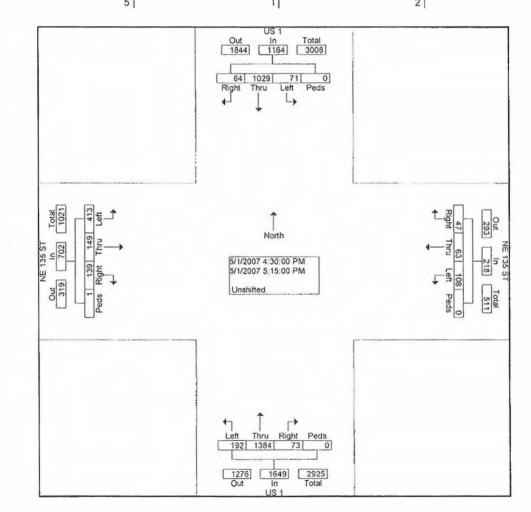

#### Corridor Flow

Overall the Northern part of the study area is carrying much more volume than the southern part. As an example lves Dairy Road carries over 4,500 trips in the PM peak hour, while 135th Street, the southern most east/west corridor carries less than 1000 trips.

Each corridor connecting I-95 and Biscayne Boulevard has volumes that are less than the corridor to its north. The same is true on Biscayne Boulevard. The volume on Biscayne Boulevard south of Ives Dairy Road is about 6,400 trips. This volume decreases by 65 percent at 125th Street south of Broad Causeway to 2,300 trips The analysis of the links, intersections and corridors shows several interesting characteristics relative to overall traffic flow. The bulk of the traffic volume is in the northern part of the study area. This can partially be explained by the fact that the northern roads have more lanes, and more capacity, therefore more volume. Further analysis of vehicles per lane as an indicator of congestion shows that the northern roads are also most congested. Ives Dairy Road carries nearly 750 vehicles per lane, while the highest total number of vehicles per lane is on 135th Street at 445 vehicles per lane.

The intersection of 163rd Street and Biscayne Boulevard is the epicenter of traffic congestion in the area. All roadway flows seem to maximize in this general area. It provides the most access and most ability to distribute to the regional network, similar to the Julia Tuttle Causeway in Miami Beach.