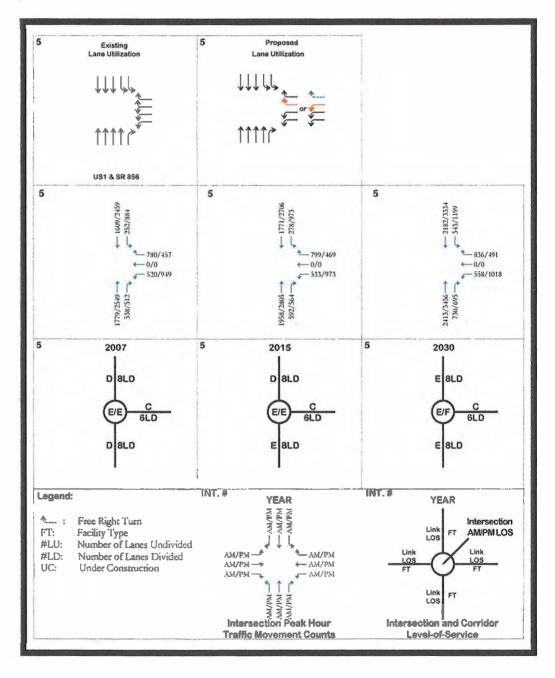

elay.



# THE CORRADINO GROUP

#### 1.2 Biscayne Blvd & William Lehman Causeway/SR 856/NE 194<sup>th</sup> St

#### **Intersection LOS Improvement, Restripe Westbound Lanes**

This is a T-intersection with the Aventura Mall on the NE corner. The NW corner is designated to commercial use also. The railroad runs parallel to US-1. At this location US-1 is an 8-lane divided roadway and the causeway is a 6-lane divided road. During AM peak hour, all vehicles seem to clear in one-cycle but during the PM, northbound traffic blocks intersection. The intersection is currently operating at level of service E for both AM and PM peak hours. Improvements to this intersection to improve level of service include re-stripping the westbound shared right and left turn to either a right or left turn only.



There are several alternatives that can be implemented to improve this intersection:

**1.2.1 3-WBL & 1-WBR free flow.** Reconfiguring the westbound movements to allow for three left turn and a free flow right turn requiring R/W acquisition without changing north and southbound lane stripping. This will require median modification on the south end.



Figure 1 – Intersection Expansion

**1.2.2** Continuous Green-T. Reconfiguring the northbound lanes and purchasing R/W to allow the free flow of two westbound right lanes with 3 southbound lanes bypassing traffic signal.



Figure 2 - Lane Re-striping and Intersection Expansion

**1.2.3** Turbo lanes. Reconfiguring the northbound lanes to allow free flow movement of two westbound lanes with the 2 southbound lanes bypassing the traffic signa