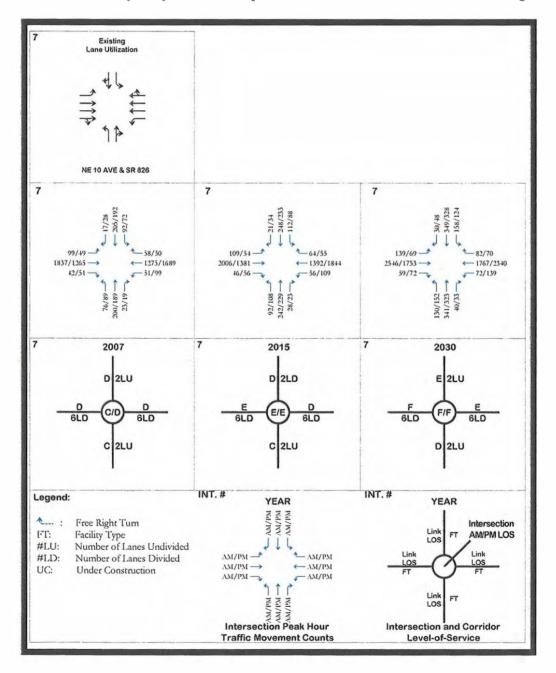

### Intersections

The intersections within the study area are in the same condition. Often it is the intersections which govern the overall feel of constriction in a network because they create the bottlenecks where traffic begins to slow. Eleven intersections were studied as part of this project. The worst conditions were in the PM peak hours. In 2007 all but one intersection (US-1 & Miami Gardens Drive) operated better than LOS F, with seven of 11 or 63 percent operating at LOS D or better. By 2015 there is still one LOS F, but five of 11 or 45 percent will operate at LOS D or better. By 2030, the numbers will be reversed with 45 percent of the intersections operating at LOS F and only 18 percent (2 of 11) operating at LOS D or better.

The intersection of 163rd Street and Biscayne Boulevard is the epicenter of traffic congestion in the area. All roadway flows seem to maximize in this general area. It provides the most access and most ability to distribute to the regional network, similar to the Julia Tuttle Causeway in Miami Beach.