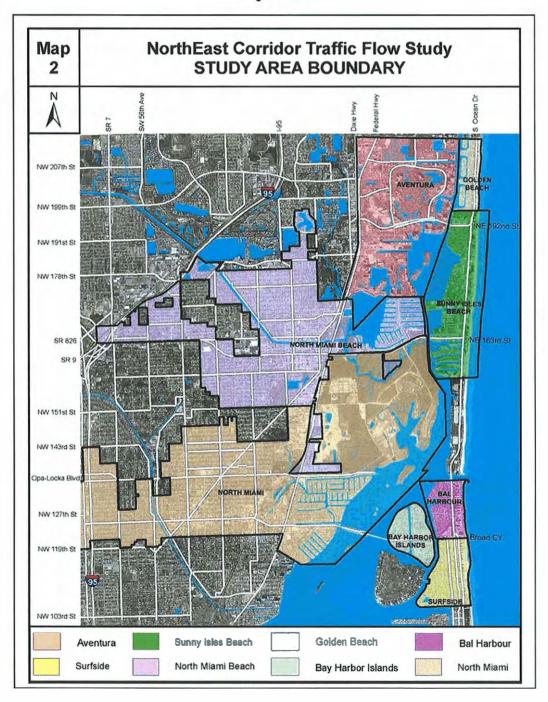

The Northeast area of Miami-Dade County, as a joint effort with its participating communities, has been studied to help reduce the ever growing problem of traffic congestion in the area. These municipalities are interested in the development of a sub-regional plan to identify short and long term multi-modal solutions to transportation issues. By working as a whole, these communities can better resolve traffic issues than by working alone.

This study has been conceptualized as a result of the Northeast Miami-Dade Mayors' Joint Task Force, which was formed as a regional transportation/traffic evaluation committee. The study area consists of the boundaries of Aventura, Bal Harbour, Bay Harbor Islands, Golden Beach, North Miami, North Miami Beach, Sunny Isles Beach and Surfside.