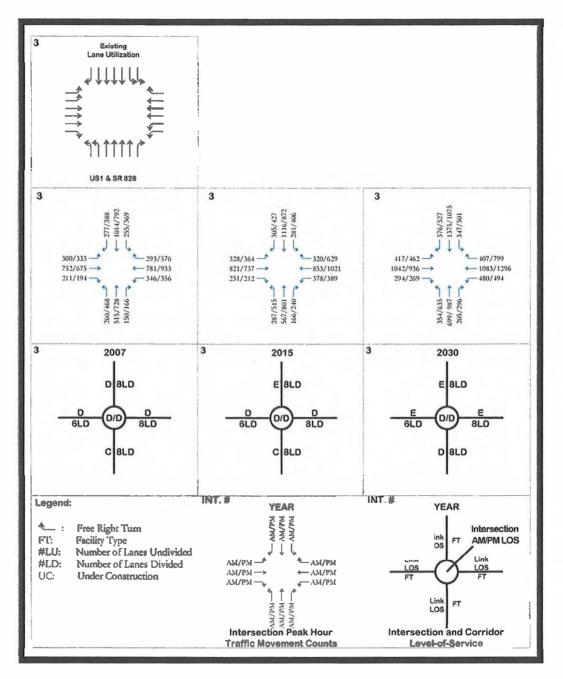

### Intersections

The intersections within the study area are in the same condition. Often it is the intersections which govern the overall feel of constriction in a network because they create the bottlenecks where traffic begins to slow. Eleven intersections were studied as part of this project. The worst conditions were in the PM peak hours. In 2007 all but one intersection (US-1 & Miami Gardens Drive) operated better than LOS F, with seven of 11 or 63 percent operating at LOS D or better. By 2015 there is still one LOS F, but five of 11 or 45 percent will operate at LOS D or better. By 2030, the numbers will be reversed with 45 percent of the intersections operating at LOS F and only 18 percent (2 of 11) operating at LOS D or better.

The intersection of 163rd Street and Biscayne Boulevard is the epicenter of traffic congestion in the area. All roadway flows seem to maximize in this general area. It provides the most access and most ability to distribute to the regional network, similar to the Julia Tuttle Causeway in Miami Beach.