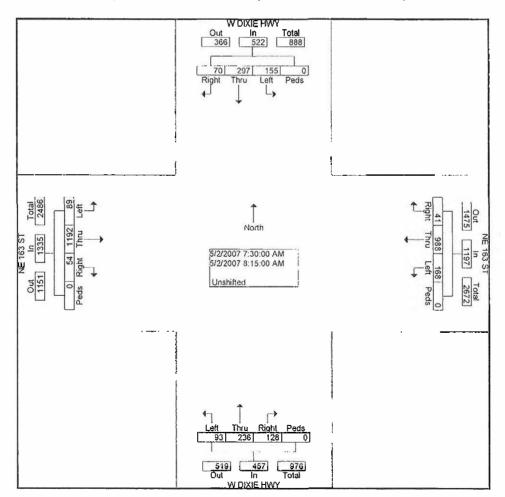

Directional flow is generally balanced through the study area except in a few key locations. The nexus of transportation and land use dictates why. The area in Aventura and along Biscayne Boulevard has the highest concentrations of both residential and commercial intensity. While there is a mix of uses, there is not a mix of users. There is a home/work imbalance, creating cross flow of traffic each day. Because of this cross flow of drivers, the northern part of the study area exhibits a relatively balanced directional split. Biscayne Boulevard at William Lehman Causeway is balanced 47% north bound / 53% South Bound. The Causeway itself is a 50/50 split.

Directionality can be seen on a few corridors. For east/west corridors, there is a predominant PM westbound flow on the 167/163rd Street / Sunny Isles Boulevard corridor. This is +-60 percent westbound, +-40 percent eastbound between AIA and NE 2nd Avenue, where it balances. Conversely, there is a +- 60 percent eastbound, +-40 percent westbound PM flow on 125th Street. For north/south flow, Biscayne Boulevard is highly directional +-60 percent northbound, +-40 percent southbound PM flow between the Broad Causeway, and the 151st Street area. Traffic seems to be converging on the center of the area on Biscayne Boulevard. North of 163rd Street the predominant flow is southbound. While the flow at the 163rd Street, Biscayne Boulevard intersection is basically split evenly north and south, with the largest movement being from the barrier islands to the west. Where this directional flow is taking place

provides the best opportunity to enhance the corridors, without invasive projects which may require infrastructure where none exists. Today163rd Street, the predominant flow, is north.