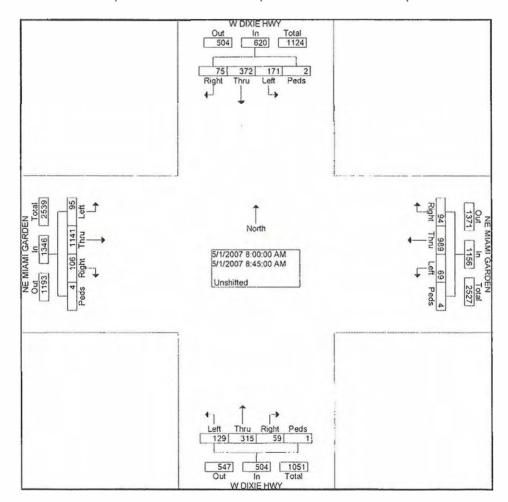

62.<br>5   | 25.<br>6 | 0.2      |                  | 7.9         | 84.<br>8 | 7.1   | 0,3      |                  |               |
| 08:15<br>Volume<br>Peak<br>Factor     | 22              | 101        | 39       | 2        | 164              | 22          | 268         | 26    | 0              | 316              | 15          | 82         | 31       | 0        | 128              | 20          | 283      | 19    | 2        | 324              | 932<br>0.973  |
| High Int.<br>Volume<br>Peak<br>Factor | 08:00<br>19     | ) AM<br>92 | 53       | 0        | 164<br>0.94<br>5 | 08:19<br>22 | 5 AM<br>268 | 26    | 0              | 316<br>0.91<br>5 | 08:45<br>19 | 5 AM<br>79 | 42       | 0        | 140<br>0.90<br>0 | 08:45<br>30 | 301      | 27    | 2        | 360<br>0.93<br>5 |               |



File Name : W DIXIE & MIAMI GARDEN DR\_PM Site Code : 00000000 Start Date : 5/1/20J7 Page No : 1

|                      |           |                 |                                |             |                   |           |                   |                            |             | Printe        | d- Uns           | hifled       |          |          | age No         |                  |                   |             |     |            |             |
|----------------------|-----------|-----------------|--------------------------------|-------------|-------------------|-----------|-------------------|----------------------------|-------------|---------------|------------------|--------------|----------|----------|----------------|------------------|-------------------|----