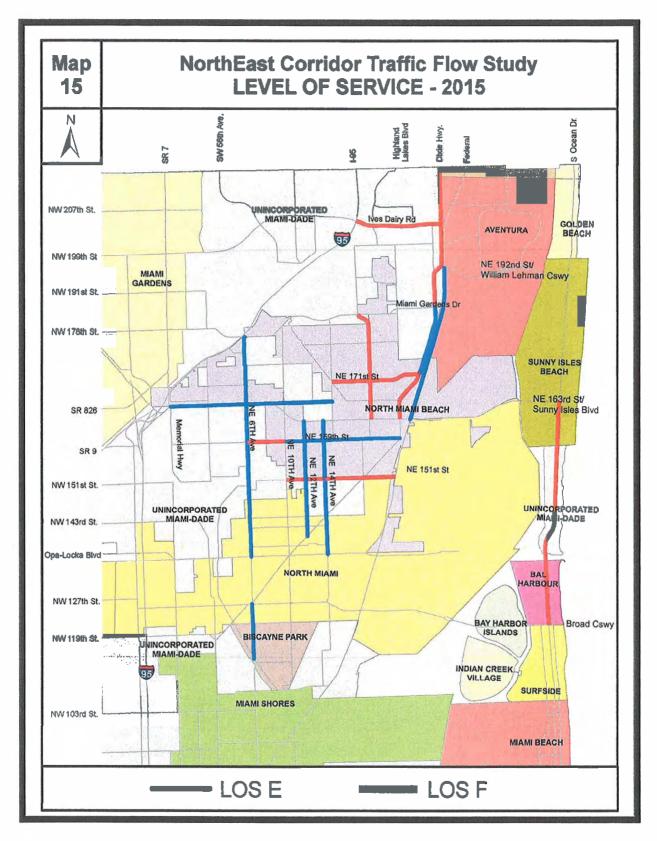

### Intersections

The intersections within the study area are in the same condition. Often it is the intersections which govern the overall feel of constriction in a network because they create the bottlenecks where traffic begins to slow. Eleven intersections were studied as part of this project. The worst conditions were in the PM peak hours. In 2007 all but one intersection (US-1 & Miami Gardens Drive) operated better than LOS F, with seven of 11 or 63 percent operating at LOS D or better. By 2015 there is still one LOS F, but five of 11 or 45 percent will operate at LOS D or better. By 2030, the numbers will be reversed with 45 percent of the intersections operating at LOS F and only 18 percent (2 of 11) operating at LOS D or better.