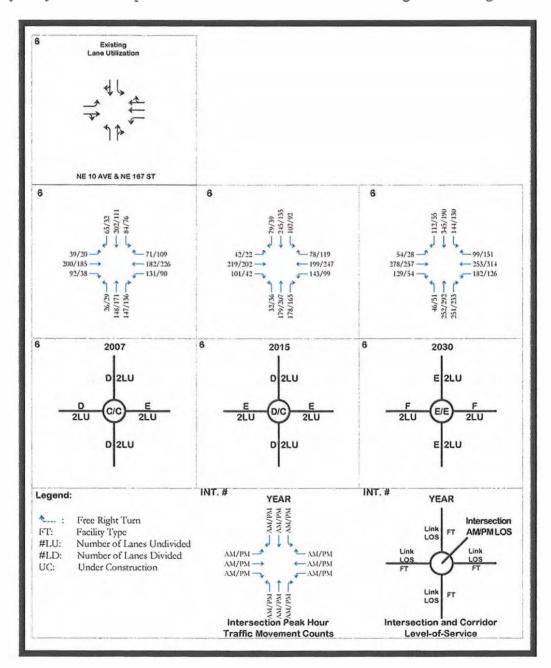

### Intersections

The intersections within the study area are in the same condition. Often it is the intersections which govern the overall feel of constriction in a network because they create the bottlenecks where traffic begins to slow. Eleven intersections were studied as part of this project. The worst conditions were in the PM peak hours. In 2007 all but one intersection (US-1 & Miami Gardens Drive) operated better than LOS F, with seven of 11 or 63 percent operating at LOS D or better. By 2015 there is still one LOS F, but five of 11 or 45 percent will operate at LOS D or better. By 2030, the numbers will be reversed with 45 percent of the intersections operating at LOS F and only 18 percent (2 of 11) operating at LOS D or better.

The intersection of 163rd Street and Biscayne Boulevard is the epicenter of traffic congestion in the area. All roadway flows seem to maximize in this general area. It provides the most access and most ability to distribute to the regional network, similar to the Julia Tuttle Causeway in Miami Beach.