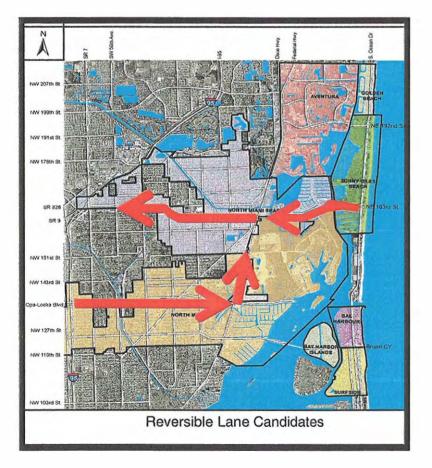

- 4. New Corridor Connections (Long Term 5 15 years)
  - 4.1 159th Street
  - 4.2 151st Street
- 5. Reversible Lane Studies (Short Term, 1-5 years)
  - 5.1 167/163rd Streets
  - 5.2 135th Street
  - 5.3 Biscayne Boulevard between 125th Street and 151st Street
- 6. School Board Coordination (Short Term, 1-5 years)
  - 6.1 Relief of Congestion Related to School Loading on Ives Dairy Road and Miami Gardens Drive
  - 6.2 Work with school board to minimize traffic impact to Sunny Isles Beach School on BB-1
- Direct Connection Between William Lehman Causeway and Aventura Mall (Long Term, 5-15 years)
- 8. Improved Directional Signage Throughout Area (Short Term, 1-5 years)
- North Miami Avenue Consistent 4 Lane Section North and South of 105th Street (Long Term, 5-15 years)
- Implement Aventura Biscayne Boulevard Intersection Modifications (Short Term, 1-5 years)