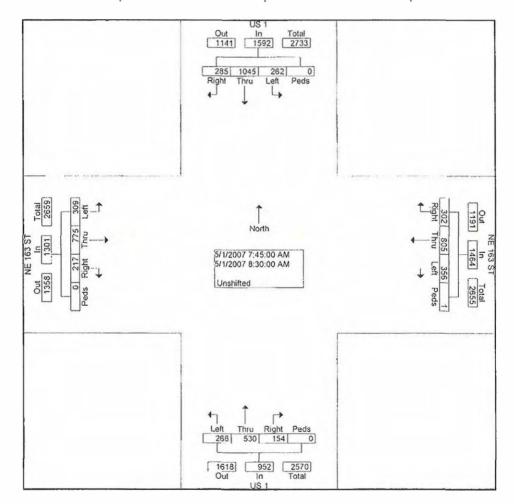

The intersection of 163rd Street and Biscayne Boulevard is the epicenter of traffic congestion in the area. All roadway flows seem to maximize in this general area. It provides the most access and most ability to distribute to the regional network, similar to the Julia Tuttle Causeway in Miami Beach.

Directional flow is generally balanced through the study area except in a few key locations. The nexus of transportation and land use dictates why. The area in Aventura and along Biscayne Boulevard has the highest concentrations of both residential and commercial intensity. While there is a mix of uses, there is not a mix of users. There is a home/work imbalance, creating cross flow of traffic each day. Because of this cross flow of drivers, the northern part of the study area exhibits a relatively balanced directional split. Biscayne Boulevard at William Lehman Causeway is balanced 47% north bound / 53% South Bound. The Causeway itself is a 50/50 split.

Directionality can be seen on a few corridors. For east/west corridors, there is a predominant PM westbound flow on the 167/163rd Street / Sunny Isles Boulevard corridor. This is +-60 percent westbound, +-40 percent eastbound between AIA and NE 2nd Avenue, where it balances. Conversely, there is a +- 60 percent eastbound, +-40 percent westbound PM flow on 125th Street. For north/south flow, Biscayne Boulevard is highly directional +-60 percent northbound, +-40 percent southbound PM flow between the Broad Causeway, and the 151st Street area. Traffic seems to be converging on the center of the area on Biscayne Boulevard. North of 163rd Street the predominant flow is southbound. While the flow at the 163rd Street, Biscayne Boulevard intersection is basically split evenly north and south, with the largest movement being from the barrier islands to the west. Where this directional flow is taking place